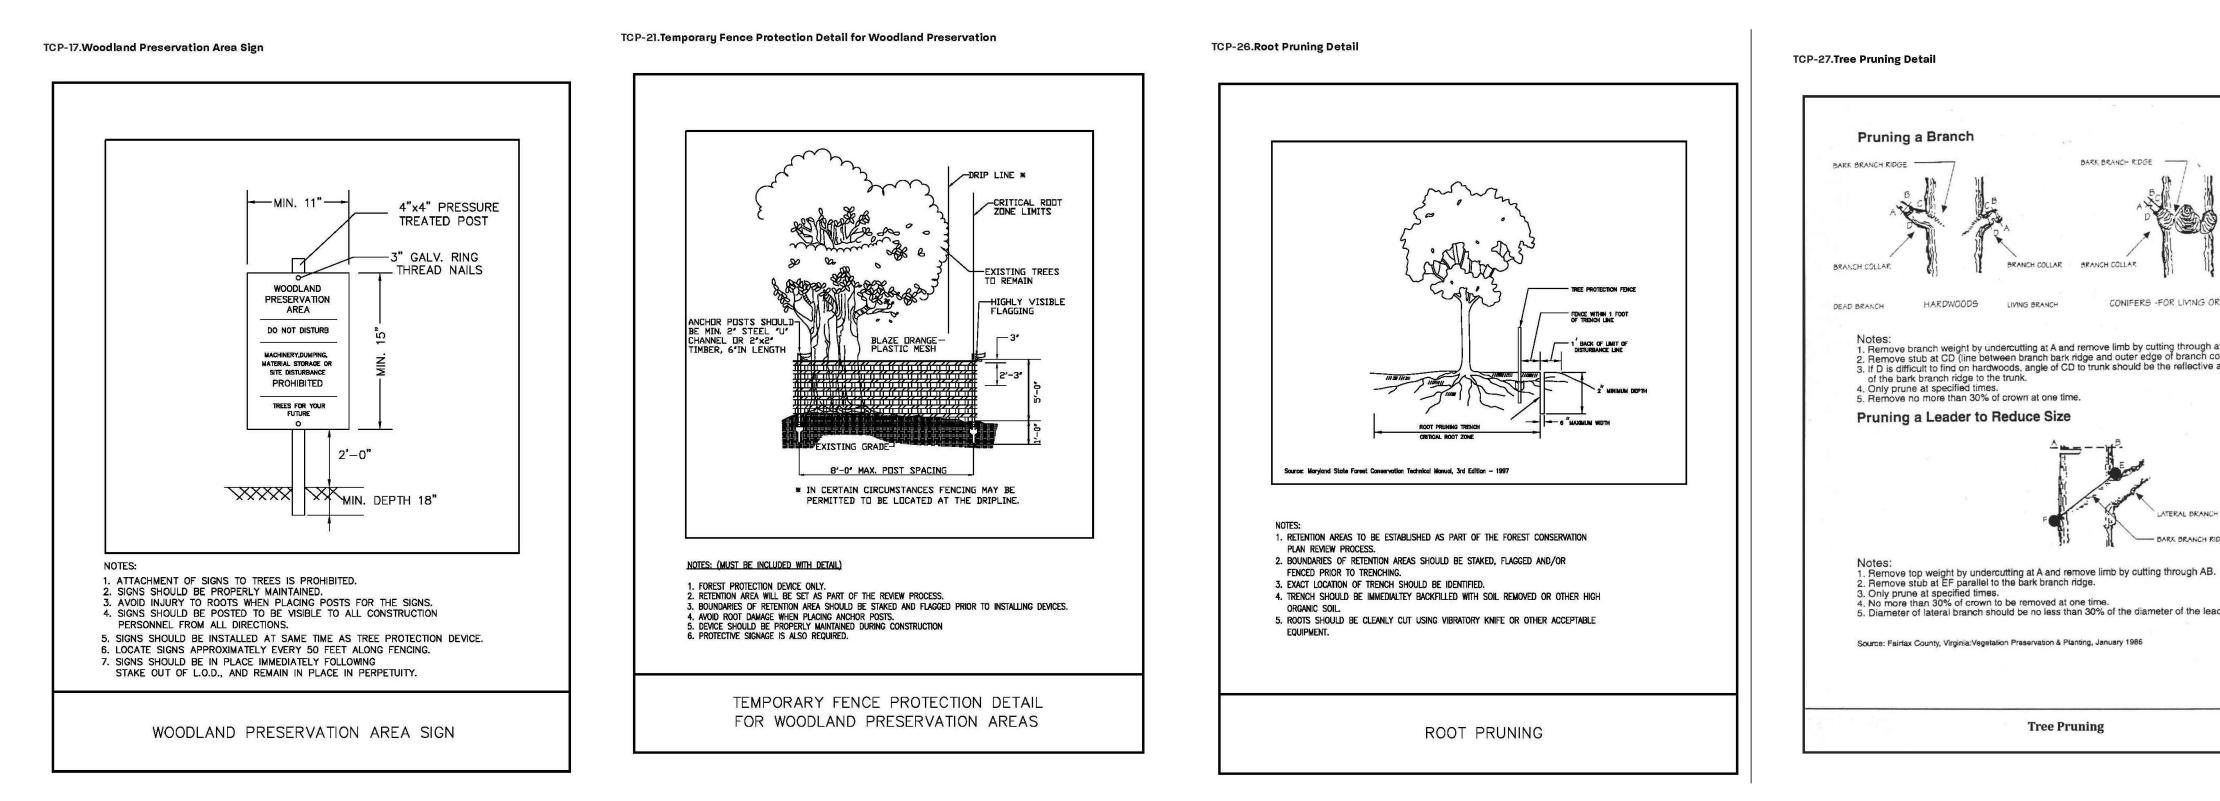

| Date      | DRD #     | Reason for Revision |  |
| 00                                                     | Alexander Kirchhof                                                                                                                                      | 1/31/2025 | DSP-21012 |                     |  |
| 01                                                     |                                                                                                                                                         |           |           |                     |  |

# ΒE 82 RG E S S ENTER പ ATION D SITE PL CONSERVA EE $\sim$ AUTHOR: VMB CHECK: DML PROJ#: 002692 DATE: <u>12/18/2</u>4 SCALE: AS SHOWN SHEET

SHEET: <u>3</u> OF <u>4</u>







TCP-30.Container Grown and B&B Planting Techniques

#### SUPPRESSION AND CONTROL OF INVASIVE, EXOTIC VEGETATION

1. IN GENERAL: SUPPRESSION EFFORTS ARE AIMED AT THE REMOVAL OF INVASIVE, EXOTIC SPECIES ("TARGET SPECIES"), WHICH DISPLACE OR PREVENT THE ESTABLISHMENT OF NATIVE FORESTS. THE PRIMARY FOCUS OF THIS PLAN IS THE SUPPRESSION AND CONTROL EFFORTS OF INVASIVE AND EXOTIC SPECIES, AS NOTED, PRIMARILY INCLUDING BUT NOT EXCLUSIVE TO: PEAR (PYRUS SP.), JAPANESE HONEYSUCKLE VINE (LONICERA JAPONICA), AND ENGLISH IVY (HEDERA HELIX). 2. GOAL AND PURPOSE: SUPPRESSION EFFORTS SHALL INCLUDE THE INITIAL REMOVAL OR TREATMENT OF THE TARGET SPECIES AND THE MAINTENANCE REQUIRED TO CONTROL RE-GROWTH. IMPLEMENTATION AND CHOICE OF TREATMENT AND METHOD SHALL BE SUCH THAT NEITHER THE INVASIVE SPECIES