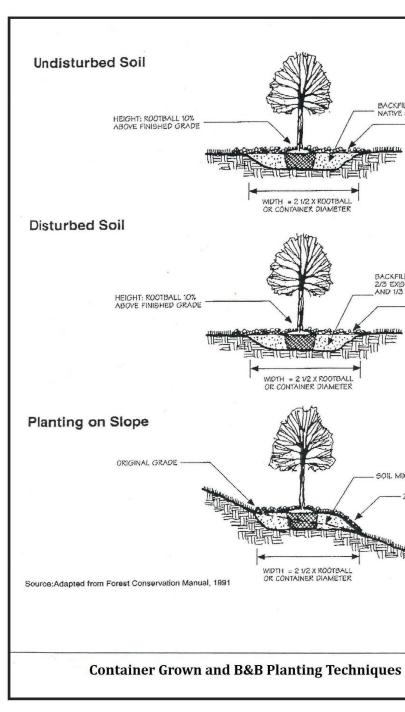

| Date      | DRD #     | Reason for Revision |  |
| 00                                                     | Alexander Kirchhof                                                                                                                                      | 1/31/2025 | DSP-21012 |                     |  |
| 01                                                     |                                                                                                                                                         |           |           |                     |  |

# ΒE 82 RG E S S ENTER പ ATION D SITE PL CONSERVA EE $\sim$ AUTHOR: VMB CHECK: DML PROJ#: 002692 DATE: <u>12/18/2</u>4 SCALE: AS SHOWN SHEET

SHEET: <u>3</u> OF <u>4</u>







TCP-30.Container Grown and B&B Planting Techniques

#### SUPPRESSION AND CONTROL OF INVASIVE, EXOTIC VEGETATION

1. IN GENERAL: SUPPRESSION EFFORTS ARE AIMED AT THE REMOVAL OF INVASIVE, EXOTIC SPECIES ("TARGET SPECIES"), WHICH DISPLACE OR PREVENT THE ESTABLISHMENT OF NATIVE FORESTS. THE PRIMARY FOCUS OF THIS PLAN IS THE SUPPRESSION AND CONTROL EFFORTS OF INVASIVE AND EXOTIC SPECIES, AS NOTED, PRIMARILY INCLUDING BUT NOT EXCLUSIVE TO: PEAR (PYRUS SP.), JAPANESE HONEYSUCKLE VINE (LONICERA JAPONICA), AND ENGLISH IVY (HEDERA HELIX). 2. GOAL AND PURPOSE: SUPPRESSION EFFORTS SHALL INCLUDE THE INITIAL REMOVAL OR TREATMENT OF THE TARGET SPECIES AND THE MAINTENANCE REQUIRED TO CONTROL RE-GROWTH. IMPLEMENTATION AND CHOICE OF TREATMENT AND METHOD SHALL BE SUCH THAT NEITHER THE INVASIVE SPECIES NOR