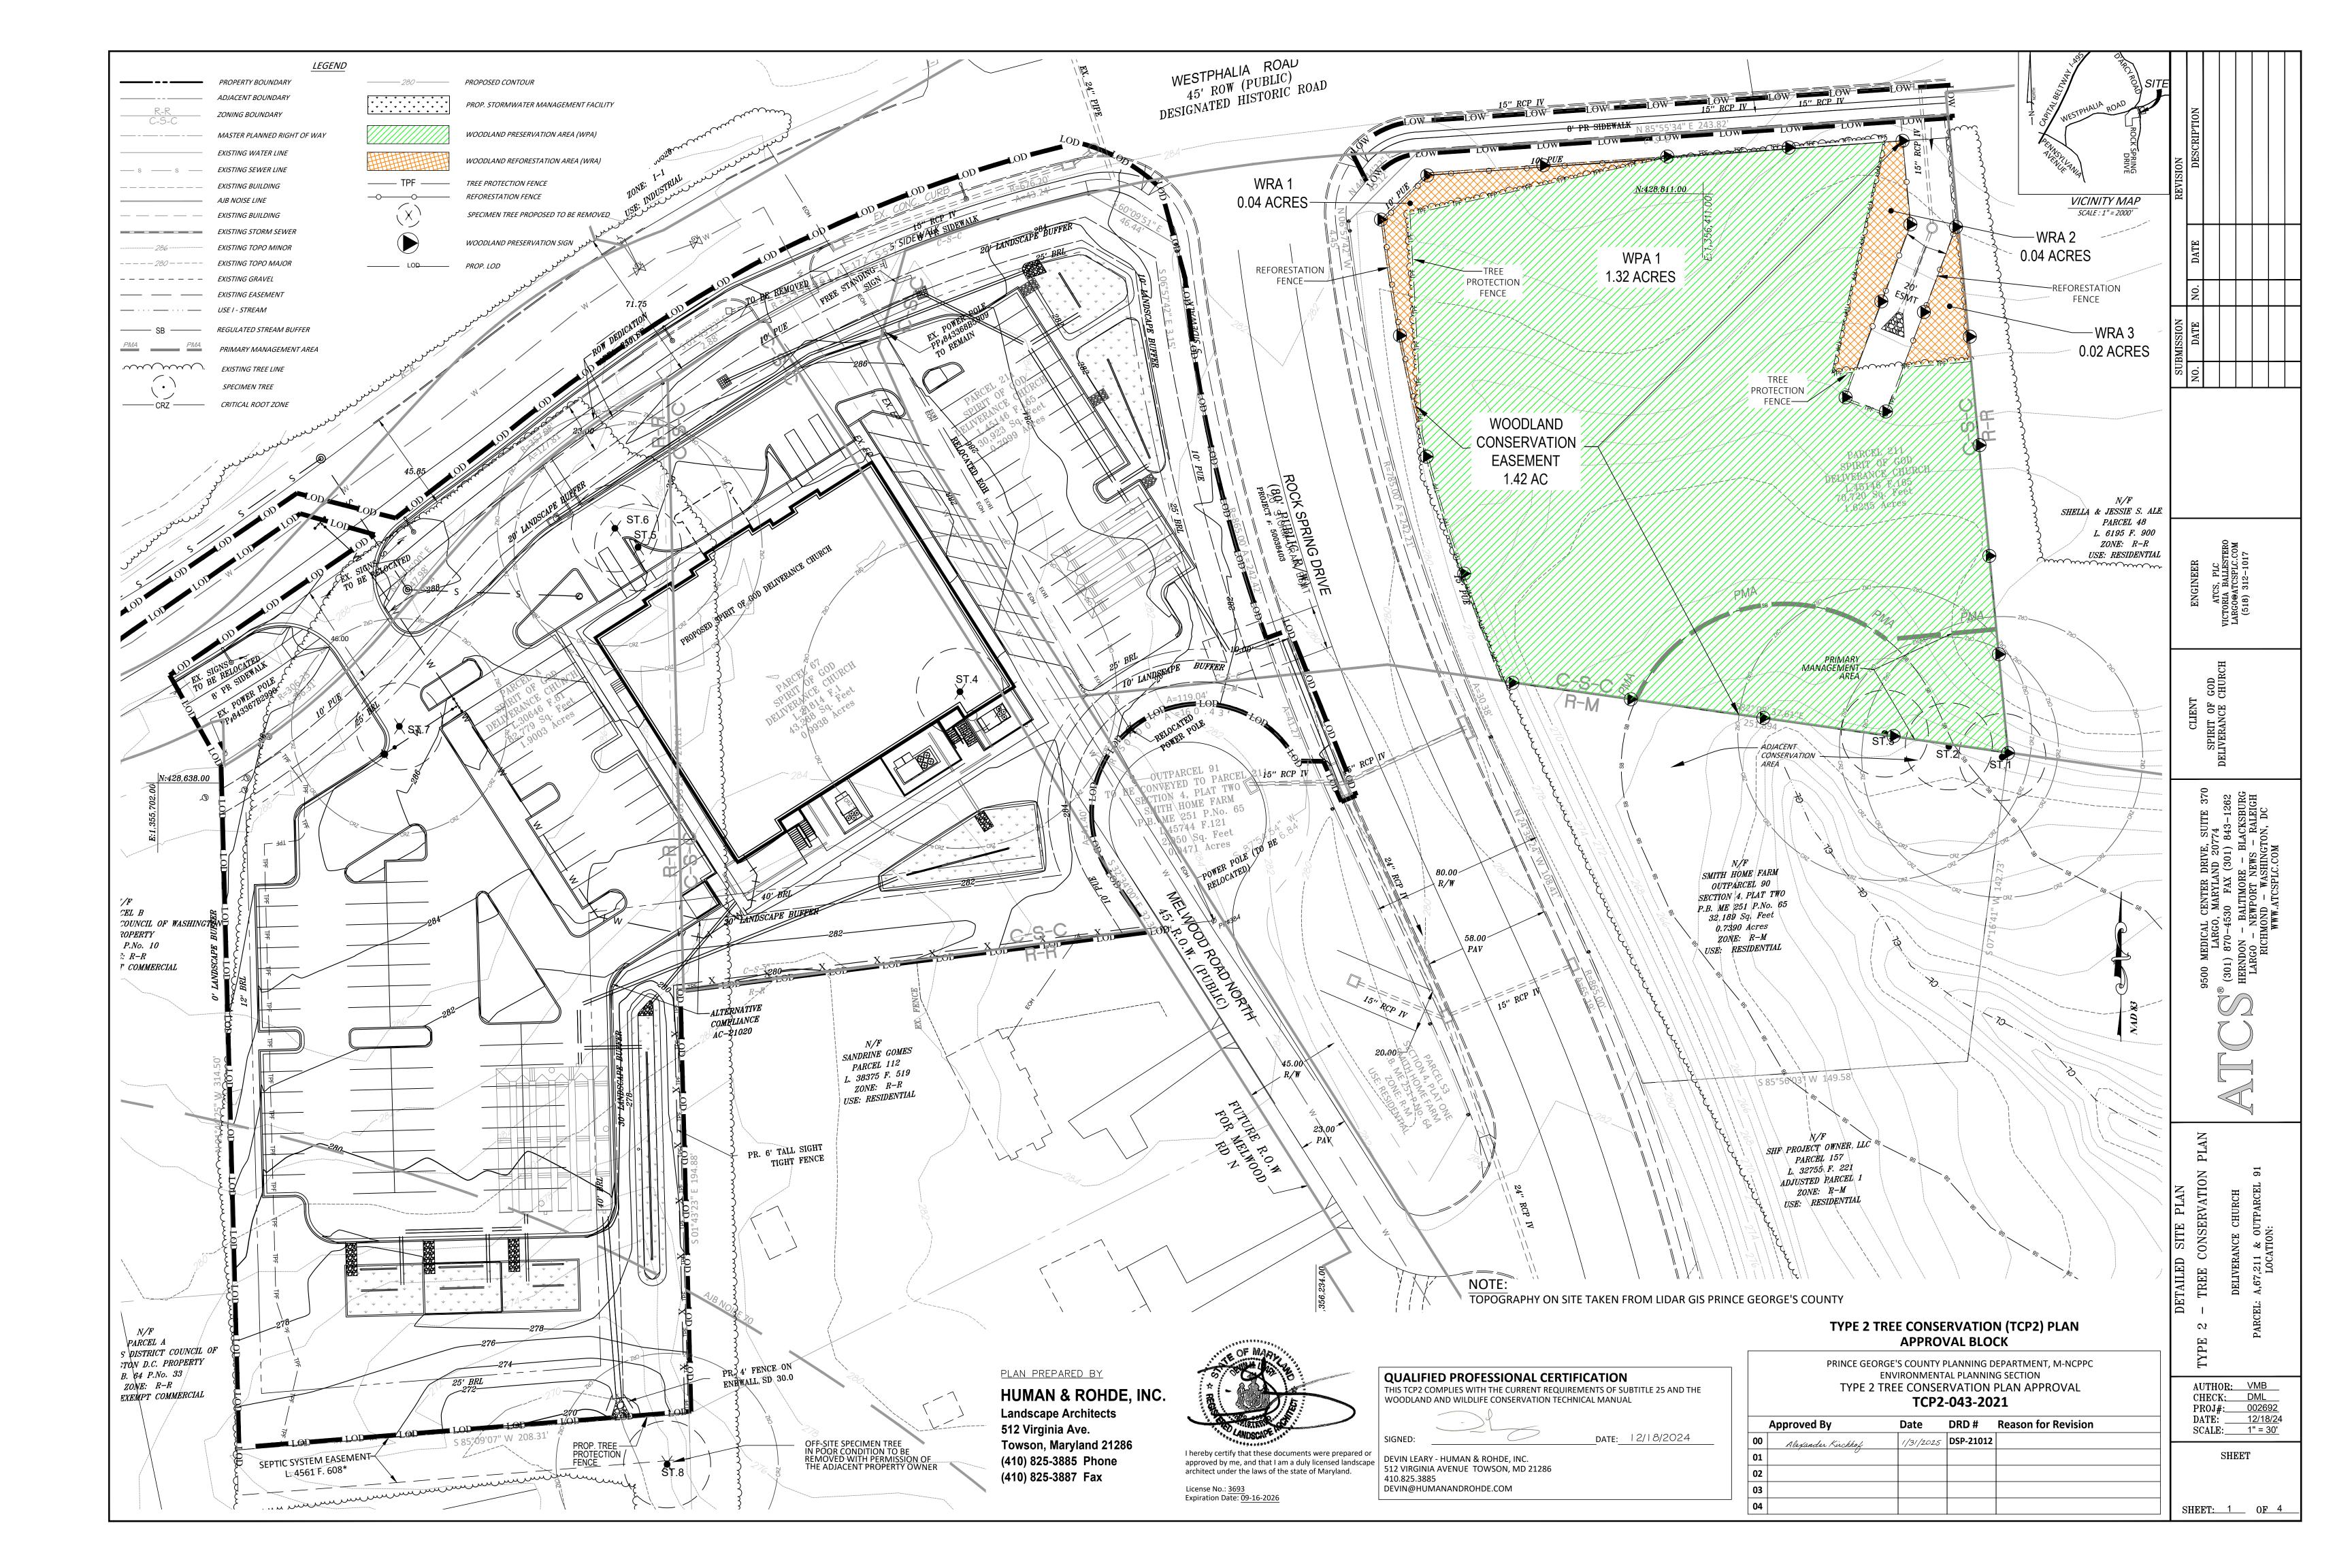

Standard Woodland Conservation Worksheet for Prince George's County

| Zone:                                                                                                                                                                                                                                                                                                                                                                                                                                                                                                                                                                                                                                  | ch zone)<br>C-S-C                                                                                                                                                                                                                                                                                                                                                                                                                                                                                                                                                                                                                                                                                                                                                                                                                                                                                                                                                                                                                                                                                                                                                                                                                                                                                                                                                                                                                                                                                                                                                                                                                                                                                                                                                                                                                                                                                                                                                                                                                                                                                                              | R-M                                                                                       | R-R                  | · · · · · · · · · · · · · · · · · · · |
|----------------------------------------------------------------------------------------------------------------------------------------------------------------------------------------------------------------------------------------------------------------------------------------------------------------------------------------------------------------------------------------------------------------------------------------------------------------------------------------------------------------------------------------------------------------------------------------------------------------------------------------|--------------------------------------------------------------------------------------------------------------------------------------------------------------------------------------------------------------------------------------------------------------------------------------------------------------------------------------------------------------------------------------------------------------------------------------------------------------------------------------------------------------------------------------------------------------------------------------------------------------------------------------------------------------------------------------------------------------------------------------------------------------------------------------------------------------------------------------------------------------------------------------------------------------------------------------------------------------------------------------------------------------------------------------------------------------------------------------------------------------------------------------------------------------------------------------------------------------------------------------------------------------------------------------------------------------------------------------------------------------------------------------------------------------------------------------------------------------------------------------------------------------------------------------------------------------------------------------------------------------------------------------------------------------------------------------------------------------------------------------------------------------------------------------------------------------------------------------------------------------------------------------------------------------------------------------------------------------------------------------------------------------------------------------------------------------------------------------------------------------------------------|-------------------------------------------------------------------------------------------|----------------------|---------------------------------------|
| Gross Tract:                                                                                                                                                                                                                                                                                                                                                                                                                                                                                                                                                                                                                           | 3.32                                                                                                                                                                                                                                                                                                                                                                                                                                                                                                                                                                                                                                                                                                                                                                                                                                                                                                                                                                                                                                                                                                                                                                                                                                                                                                                                                                                                                                                                                                                                                                                                                                                                                                                                                                                                                                                                                                                                                                                                                                                                                                                           | 0.05                                                                                      | 1.90                 |                                       |
| Floodplain:                                                                                                                                                                                                                                                                                                                                                                                                                                                                                                                                                                                                                            | 0.00                                                                                                                                                                                                                                                                                                                                                                                                                                                                                                                                                                                                                                                                                                                                                                                                                                                                                                                                                                                                                                                                                                                                                                                                                                                                                                                                                                                                                                                                                                                                                                                                                                                                                                                                                                                                                                                                                                                                                                                                                                                                                                                           | 0.00                                                                                      | 0.00                 |                                       |
| Previously Dedicated Land:                                                                                                                                                                                                                                                                                                                                                                                                                                                                                                                                                                                                             | 0.00                                                                                                                                                                                                                                                                                                                                                                                                                                                                                                                                                                                                                                                                                                                                                                                                                                                                                                                                                                                                                                                                                                                                                                                                                                                                                                                                                                                                                                                                                                                                                                                                                                                                                                                                                                                                                                                                                                                                                                                                                                                                                                                           | 0.00                                                                                      | 0.00                 |                                       |
| Net Tract (NTA):                                                                                                                                                                                                                                                                                                                                                                                                                                                                                                                                                                                                                       | 3.32                                                                                                                                                                                                                                                                                                                                                                                                                                                                                                                                                                                                                                                                                                                                                                                                                                                                                                                                                                                                                                                                                                                                                                                                                                                                                                                                                                                                                                                                                                                                                                                                                                                                                                                                                                                                                                                                                                                                                                                                                                                                                                                           | 0.05                                                                                      | 1.90                 |                                       |
|                                                                                                                                                                                                                                                                                                                                                                                                                                                                                                                                                                                                                                        | and a second sec |                                                                                           | 0.100.000            |                                       |
| TCP Number                                                                                                                                                                                                                                                                                                                                                                                                                                                                                                                                                                                                                             | TCP2-043-20                                                                                                                                                                                                                                                                                                                                                                                                                                                                                                                                                                                                                                                                                                                                                                                                                                                                                                                                                                                                                                                                                                                                                                                                                                                                                                                                                                                                                                                                                                                                                                                                                                                                                                                                                                                                                                                                                                                                                                                                                                                                                                                    | 021                                                                                       | Revision #1          |                                       |
| Property Description or Subdi∨ision Name:                                                                                                                                                                                                                                                                                                                                                                                                                                                                                                                                                                                              | Spirit of God                                                                                                                                                                                                                                                                                                                                                                                                                                                                                                                                                                                                                                                                                                                                                                                                                                                                                                                                                                                                                                                                                                                                                                                                                                                                                                                                                                                                                                                                                                                                                                                                                                                                                                                                                                                                                                                                                                                                                                                                                                                                                                                  | Deliverance Ch                                                                            | urch                 |                                       |
| Is this site subject to the 1989 or 1991 Ordinance                                                                                                                                                                                                                                                                                                                                                                                                                                                                                                                                                                                     | N                                                                                                                                                                                                                                                                                                                                                                                                                                                                                                                                                                                                                                                                                                                                                                                                                                                                                                                                                                                                                                                                                                                                                                                                                                                                                                                                                                                                                                                                                                                                                                                                                                                                                                                                                                                                                                                                                                                                                                                                                                                                                                                              |                                                                                           |                      |                                       |
| Is this site subject to the 1991 Ordinance                                                                                                                                                                                                                                                                                                                                                                                                                                                                                                                                                                                             | N                                                                                                                                                                                                                                                                                                                                                                                                                                                                                                                                                                                                                                                                                                                                                                                                                                                                                                                                                                                                                                                                                                                                                                                                                                                                                                                                                                                                                                                                                                                                                                                                                                                                                                                                                                                                                                                                                                                                                                                                                                                                                                                              |                                                                                           |                      |                                       |
| Subject to 2010 Ordinance and in PFA (Priority Funding Area)                                                                                                                                                                                                                                                                                                                                                                                                                                                                                                                                                                           | Ń                                                                                                                                                                                                                                                                                                                                                                                                                                                                                                                                                                                                                                                                                                                                                                                                                                                                                                                                                                                                                                                                                                                                                                                                                                                                                                                                                                                                                                                                                                                                                                                                                                                                                                                                                                                                                                                                                                                                                                                                                                                                                                                              |                                                                                           |                      |                                       |
| Is this one (1) single family lot? (Y or N)                                                                                                                                                                                                                                                                                                                                                                                                                                                                                                                                                                                            | N                                                                                                                                                                                                                                                                                                                                                                                                                                                                                                                                                                                                                                                                                                                                                                                                                                                                                                                                                                                                                                                                                                                                                                                                                                                                                                                                                                                                                                                                                                                                                                                                                                                                                                                                                                                                                                                                                                                                                                                                                                                                                                                              |                                                                                           |                      |                                       |
| Are there prior TCP approvals which include a                                                                                                                                                                                                                                                                                                                                                                                                                                                                                                                                                                                          | N                                                                                                                                                                                                                                                                                                                                                                                                                                                                                                                                                                                                                                                                                                                                                                                                                                                                                                                                                                                                                                                                                                                                                                                                                                                                                                                                                                                                                                                                                                                                                                                                                                                                                                                                                                                                                                                                                                                                                                                                                                                                                                                              |                                                                                           |                      |                                       |
| combination of this lot/s? (Y or N)                                                                                                                                                                                                                                                                                                                                                                                                                                                                                                                                                                                                    |                                                                                                                                                                                                                                                                                                                                                                                                                                                                                                                                                                                                                                                                                                                                                                                                                                                                                                                                                                                                                                                                                                                                                                                                                                                                                                                                                                                                                                                                                                                                                                                                                                                                                                                                                                                                                                                                                                                                                                                                                                                                                                                                |                                                                                           |                      |                                       |
| Is any portion of the property in a WC Bank? (Y or N)                                                                                                                                                                                                                                                                                                                                                                                                                                                                                                                                                                                  | N                                                                                                                                                                                                                                                                                                                                                                                                                                                                                                                                                                                                                                                                                                                                                                                                                                                                                                                                                                                                                                                                                                                                                                                                                                                                                                                                                                                                                                                                                                                                                                                                                                                                                                                                                                                                                                                                                                                                                                                                                                                                                                                              |                                                                                           |                      |                                       |
| Break-even Point (preservation) =                                                                                                                                                                                                                                                                                                                                                                                                                                                                                                                                                                                                      |                                                                                                                                                                                                                                                                                                                                                                                                                                                                                                                                                                                                                                                                                                                                                                                                                                                                                                                                                                                                                                                                                                                                                                                                                                                                                                                                                                                                                                                                                                                                                                                                                                                                                                                                                                                                                                                                                                                                                                                                                                                                                                                                | acres                                                                                     |                      |                                       |
| Clearing permitted w/o reforestion=                                                                                                                                                                                                                                                                                                                                                                                                                                                                                                                                                                                                    | 1.95                                                                                                                                                                                                                                                                                                                                                                                                                                                                                                                                                                                                                                                                                                                                                                                                                                                                                                                                                                                                                                                                                                                                                                                                                                                                                                                                                                                                                                                                                                                                                                                                                                                                                                                                                                                                                                                                                                                                                                                                                                                                                                                           | acres                                                                                     |                      |                                       |
| SECTION II-Determining Requirements (Enter acres for each                                                                                                                                                                                                                                                                                                                                                                                                                                                                                                                                                                              | oorroop op die e                                                                                                                                                                                                                                                                                                                                                                                                                                                                                                                                                                                                                                                                                                                                                                                                                                                                                                                                                                                                                                                                                                                                                                                                                                                                                                                                                                                                                                                                                                                                                                                                                                                                                                                                                                                                                                                                                                                                                                                                                                                                                                               | column)                                                                                   |                      |                                       |
| or of the actes for each actes for each                                                                                                                                                                                                                                                                                                                                                                                                                                                                                                                                                                                                | Column A                                                                                                                                                                                                                                                                                                                                                                                                                                                                                                                                                                                                                                                                                                                                                                                                                                                                                                                                                                                                                                                                                                                                                                                                                                                                                                                                                                                                                                                                                                                                                                                                                                                                                                                                                                                                                                                                                                                                                                                                                                                                                                                       | Column B                                                                                  | Column C             | Column D                              |
|                                                                                                                                                                                                                                                                                                                                                                                                                                                                                                                                                                                                                                        | WCT/AFT %                                                                                                                                                                                                                                                                                                                                                                                                                                                                                                                                                                                                                                                                                                                                                                                                                                                                                                                                                                                                                                                                                                                                                                                                                                                                                                                                                                                                                                                                                                                                                                                                                                                                                                                                                                                                                                                                                                                                                                                                                                                                                                                      | Net Tract                                                                                 | Floodplain           | Off-Site                              |
|                                                                                                                                                                                                                                                                                                                                                                                                                                                                                                                                                                                                                                        |                                                                                                                                                                                                                                                                                                                                                                                                                                                                                                                                                                                                                                                                                                                                                                                                                                                                                                                                                                                                                                                                                                                                                                                                                                                                                                                                                                                                                                                                                                                                                                                                                                                                                                                                                                                                                                                                                                                                                                                                                                                                                                                                | inst indot                                                                                | (1:1)                | Impacts (1:                           |
| Existing Woodland                                                                                                                                                                                                                                                                                                                                                                                                                                                                                                                                                                                                                      | 1 1                                                                                                                                                                                                                                                                                                                                                                                                                                                                                                                                                                                                                                                                                                                                                                                                                                                                                                                                                                                                                                                                                                                                                                                                                                                                                                                                                                                                                                                                                                                                                                                                                                                                                                                                                                                                                                                                                                                                                                                                                                                                                                                            | 3.33                                                                                      | 0.00                 |                                       |
| Woodland Conservation Threshold (WCT) =                                                                                                                                                                                                                                                                                                                                                                                                                                                                                                                                                                                                | 16.85%                                                                                                                                                                                                                                                                                                                                                                                                                                                                                                                                                                                                                                                                                                                                                                                                                                                                                                                                                                                                                                                                                                                                                                                                                                                                                                                                                                                                                                                                                                                                                                                                                                                                                                                                                                                                                                                                                                                                                                                                                                                                                                                         | 0.89                                                                                      | 0.00                 |                                       |
| Smaller of 17 or 18                                                                                                                                                                                                                                                                                                                                                                                                                                                                                                                                                                                                                    |                                                                                                                                                                                                                                                                                                                                                                                                                                                                                                                                                                                                                                                                                                                                                                                                                                                                                                                                                                                                                                                                                                                                                                                                                                                                                                                                                                                                                                                                                                                                                                                                                                                                                                                                                                                                                                                                                                                                                                                                                                                                                                                                | 0.89                                                                                      |                      |                                       |
| Woodland above WCT                                                                                                                                                                                                                                                                                                                                                                                                                                                                                                                                                                                                                     |                                                                                                                                                                                                                                                                                                                                                                                                                                                                                                                                                                                                                                                                                                                                                                                                                                                                                                                                                                                                                                                                                                                                                                                                                                                                                                                                                                                                                                                                                                                                                                                                                                                                                                                                                                                                                                                                                                                                                                                                                                                                                                                                | 2.44                                                                                      |                      |                                       |
| Woodland cleared                                                                                                                                                                                                                                                                                                                                                                                                                                                                                                                                                                                                                       |                                                                                                                                                                                                                                                                                                                                                                                                                                                                                                                                                                                                                                                                                                                                                                                                                                                                                                                                                                                                                                                                                                                                                                                                                                                                                                                                                                                                                                                                                                                                                                                                                                                                                                                                                                                                                                                                                                                                                                                                                                                                                                                                | 2.01                                                                                      | 0.00                 | (                                     |
| Woodland cleared above WCT (smaller of 16 or 17)                                                                                                                                                                                                                                                                                                                                                                                                                                                                                                                                                                                       |                                                                                                                                                                                                                                                                                                                                                                                                                                                                                                                                                                                                                                                                                                                                                                                                                                                                                                                                                                                                                                                                                                                                                                                                                                                                                                                                                                                                                                                                                                                                                                                                                                                                                                                                                                                                                                                                                                                                                                                                                                                                                                                                | 2.01                                                                                      |                      |                                       |
| Clearing above WCT (0.25 : 1) replacement requirement                                                                                                                                                                                                                                                                                                                                                                                                                                                                                                                                                                                  |                                                                                                                                                                                                                                                                                                                                                                                                                                                                                                                                                                                                                                                                                                                                                                                                                                                                                                                                                                                                                                                                                                                                                                                                                                                                                                                                                                                                                                                                                                                                                                                                                                                                                                                                                                                                                                                                                                                                                                                                                                                                                                                                | 0.50                                                                                      |                      |                                       |
| Woodland cleared below WCT                                                                                                                                                                                                                                                                                                                                                                                                                                                                                                                                                                                                             |                                                                                                                                                                                                                                                                                                                                                                                                                                                                                                                                                                                                                                                                                                                                                                                                                                                                                                                                                                                                                                                                                                                                                                                                                                                                                                                                                                                                                                                                                                                                                                                                                                                                                                                                                                                                                                                                                                                                                                                                                                                                                                                                | 0.00                                                                                      |                      |                                       |
| Clearing below WCT (2:1 replacement requirement)                                                                                                                                                                                                                                                                                                                                                                                                                                                                                                                                                                                       |                                                                                                                                                                                                                                                                                                                                                                                                                                                                                                                                                                                                                                                                                                                                                                                                                                                                                                                                                                                                                                                                                                                                                                                                                                                                                                                                                                                                                                                                                                                                                                                                                                                                                                                                                                                                                                                                                                                                                                                                                                                                                                                                | 0.00                                                                                      |                      |                                       |
| Afforestation Required Threshold (AFT) =                                                                                                                                                                                                                                                                                                                                                                                                                                                                                                                                                                                               | 15.00%                                                                                                                                                                                                                                                                                                                                                                                                                                                                                                                                                                                                                                                                                                                                                                                                                                                                                                                                                                                                                                                                                                                                                                                                                                                                                                                                                                                                                                                                                                                                                                                                                                                                                                                                                                                                                                                                                                                                                                                                                                                                                                                         | 0.00                                                                                      |                      |                                       |
| Off-site WCA being provided on this property                                                                                                                                                                                                                                                                                                                                                                                                                                                                                                                                                                                           |                                                                                                                                                                                                                                                                                                                                                                                                                                                                                                                                                                                                                                                                                                                                                                                                                                                                                                                                                                                                                                                                                                                                                                                                                                                                                                                                                                                                                                                                                                                                                                                                                                                                                                                                                                                                                                                                                                                                                                                                                                                                                                                                | 0.00                                                                                      |                      |                                       |
| Woodland Conservation Required                                                                                                                                                                                                                                                                                                                                                                                                                                                                                                                                                                                                         |                                                                                                                                                                                                                                                                                                                                                                                                                                                                                                                                                                                                                                                                                                                                                                                                                                                                                                                                                                                                                                                                                                                                                                                                                                                                                                                                                                                                                                                                                                                                                                                                                                                                                                                                                                                                                                                                                                                                                                                                                                                                                                                                | 1.39                                                                                      | acres                |                                       |
|                                                                                                                                                                                                                                                                                                                                                                                                                                                                                                                                                                                                                                        | 107 - No. 100-107 - 107 - 107 - 107 - 107 - 107 - 107 - 107 - 107 - 107 - 107 - 107 - 107 - 107 - 107 - 107 - 107 - 107 - 107 - 107 - 107 - 107 - 107 - 107 - 107 - 107 - 107 - 107 - 107 - 107 - 107 - 107 - 107 - 107 - 107 - 107 - 107 - 107 - 107 - 107 - 107 - 107 - 107 - 107 - 107 - 107 - 107 - 107 - 107 - 107 - 107 - 107 - 107 - 107 - 107 - 107 - 107 - 107 - 107 - 107 - 107 - 107 - 107 - 107 - 107 - 107 - 107 - 107 - 107 - 107 - 107 - 107 - 107 - 107 - 107 - 107 - 107 - 107 - 107 - 107 - 107 - 107 - 107 - 107 - 107 - 107 - 107 - 107 - 107 - 107 - 107 - 107 - 107 - 107 - 107 - 107 - 107 - 107 - 107 - 107 - 107 - 107 - 107 - 107 - 107 - 107 - 107 - 107 - 107 - 107 - 107 - 107 - 107 - 107 - 107 - 107 - 107 - 107 - 107 - 107 - 107 - 107 - 107 - 107 - 107 - 107 - 107 - 107 - 107 - 107 - 107 - 107 - 107 - 107 - 107 - 107 - 107 - 107 - 107 - 107 - 107 - 107 - 107 - 107 - 107 - 107 - 107 - 107 - 107 - 107 - 107 - 107 - 107 - 107 - 107 - 107 - 107 - 107 - 107 - 107 - 107 - 107 - 107 - 107 - 107 - 107 - 107 - 107 - 107 - 107 - 107 - 107 - 107 - 107 - 107 - 107 - 107 - 107 - 107 - 107 - 107 - 107 - 107 - 107 - 107 - 107 - 107 - 107 - 107 - 107 - 107 - 107 - 107 - 107 - 107 - 107 - 107 - 107 - 107 - 107 - 107 - 107 - 107 - 107 - 107 - 107 - 107 - 107 - 107 - 107 - 107 - 107 - 107 - 107 - 107 - 107 - 107 - 107 - 107 - 107 - 107 - 107 - 107 - 107 - 107 - 107 - 107 - 107 - 107 - 107 - 107 - 107 - 107 - 107 - 107 - 107 - 107 - 107 - 107 - 107 - 107 - 107 - 107 - 107 - 107 - 107 - 107 - 107 - 107 - 107 - 107 - 107 - 107 - 107 - 107 - 107 - 107 - 107 - 107 - 107 - 107 - 107 - 107 - 107 - 107 - 107 - 107 - 107 - 107 - 107 - 107 - 107 - 107 - 107 - 107 - 107 - 107 - 107 - 107 - 107 - 107 - 107 - 107 - 107 - 107 - 107 - 107 - 107 - 107 - 107 - 107 - 107 - 107 - 107 - 107 - 107 - 107 - 107 - 107 - 107 - 107 - 107 - 107 - 107 - 107 - 107 - 107 - 107 - 107 - 107 - 107 - 107 - 107 - 107 - 107 - 107 - 107 - 107 - 107 - 107 - 107 - 107 - 107 - 107 - 107 - 107 - 107 - 107 - 107 - 107 - 107 - 107 - 107 - 107 - 107 - 107 - 107 - 107 - 107  | a reaction at the state of a filling of the                                               |                      |                                       |
| SECTION III-Meeting the Requirements (Enter acres for each                                                                                                                                                                                                                                                                                                                                                                                                                                                                                                                                                                             | corresponging                                                                                                                                                                                                                                                                                                                                                                                                                                                                                                                                                                                                                                                                                                                                                                                                                                                                                                                                                                                                                                                                                                                                                                                                                                                                                                                                                                                                                                                                                                                                                                                                                                                                                                                                                                                                                                                                                                                                                                                                                                                                                                                  |                                                                                           |                      |                                       |
| Woodland Preservation                                                                                                                                                                                                                                                                                                                                                                                                                                                                                                                                                                                                                  |                                                                                                                                                                                                                                                                                                                                                                                                                                                                                                                                                                                                                                                                                                                                                                                                                                                                                                                                                                                                                                                                                                                                                                                                                                                                                                                                                                                                                                                                                                                                                                                                                                                                                                                                                                                                                                                                                                                                                                                                                                                                                                                                | 1.32                                                                                      | D 1                  | <b>A</b> 4000                         |
| Afforestation / Reforestation                                                                                                                                                                                                                                                                                                                                                                                                                                                                                                                                                                                                          |                                                                                                                                                                                                                                                                                                                                                                                                                                                                                                                                                                                                                                                                                                                                                                                                                                                                                                                                                                                                                                                                                                                                                                                                                                                                                                                                                                                                                                                                                                                                                                                                                                                                                                                                                                                                                                                                                                                                                                                                                                                                                                                                | 2044 C 2010                                                                               | Bond amount:         | \$ 1,306                              |
| Natural Regeneration                                                                                                                                                                                                                                                                                                                                                                                                                                                                                                                                                                                                                   |                                                                                                                                                                                                                                                                                                                                                                                                                                                                                                                                                                                                                                                                                                                                                                                                                                                                                                                                                                                                                                                                                                                                                                                                                                                                                                                                                                                                                                                                                                                                                                                                                                                                                                                                                                                                                                                                                                                                                                                                                                                                                                                                | 0.00                                                                                      |                      |                                       |
| Landscape Credits<br>Specimen/Historic Tree Credit(CRZ area * 2.0)                                                                                                                                                                                                                                                                                                                                                                                                                                                                                                                                                                     | 0.00                                                                                                                                                                                                                                                                                                                                                                                                                                                                                                                                                                                                                                                                                                                                                                                                                                                                                                                                                                                                                                                                                                                                                                                                                                                                                                                                                                                                                                                                                                                                                                                                                                                                                                                                                                                                                                                                                                                                                                                                                                                                                                                           | 0.00                                                                                      |                      |                                       |
| opeoment instante tree oreant (onz area 2.0)                                                                                                                                                                                                                                                                                                                                                                                                                                                                                                                                                                                           | 0.00                                                                                                                                                                                                                                                                                                                                                                                                                                                                                                                                                                                                                                                                                                                                                                                                                                                                                                                                                                                                                                                                                                                                                                                                                                                                                                                                                                                                                                                                                                                                                                                                                                                                                                                                                                                                                                                                                                                                                                                                                                                                                                                           | 0.00                                                                                      |                      |                                       |
| Forest Enhancement Credit (Area * 25)                                                                                                                                                                                                                                                                                                                                                                                                                                                                                                                                                                                                  |                                                                                                                                                                                                                                                                                                                                                                                                                                                                                                                                                                                                                                                                                                                                                                                                                                                                                                                                                                                                                                                                                                                                                                                                                                                                                                                                                                                                                                                                                                                                                                                                                                                                                                                                                                                                                                                                                                                                                                                                                                                                                                                                |                                                                                           |                      |                                       |
|                                                                                                                                                                                                                                                                                                                                                                                                                                                                                                                                                                                                                                        | 0.00                                                                                                                                                                                                                                                                                                                                                                                                                                                                                                                                                                                                                                                                                                                                                                                                                                                                                                                                                                                                                                                                                                                                                                                                                                                                                                                                                                                                                                                                                                                                                                                                                                                                                                                                                                                                                                                                                                                                                                                                                                                                                                                           |                                                                                           |                      |                                       |
| Street Tree Credit (Existing or 10-year canopy coverage)                                                                                                                                                                                                                                                                                                                                                                                                                                                                                                                                                                               | 0.00                                                                                                                                                                                                                                                                                                                                                                                                                                                                                                                                                                                                                                                                                                                                                                                                                                                                                                                                                                                                                                                                                                                                                                                                                                                                                                                                                                                                                                                                                                                                                                                                                                                                                                                                                                                                                                                                                                                                                                                                                                                                                                                           | 0.00                                                                                      | Fee amount           | ¢.                                    |
| Street Tree Credit (Existing or 10-year canopy coverage)<br>Area approved for fee-in-lieu                                                                                                                                                                                                                                                                                                                                                                                                                                                                                                                                              | 0.00                                                                                                                                                                                                                                                                                                                                                                                                                                                                                                                                                                                                                                                                                                                                                                                                                                                                                                                                                                                                                                                                                                                                                                                                                                                                                                                                                                                                                                                                                                                                                                                                                                                                                                                                                                                                                                                                                                                                                                                                                                                                                                                           | 0.00<br>0.00                                                                              | Fee amount:          | \$0                                   |
| Street Tree Credit (Existing or 10-year canopy co∨erage)<br>Area appro∨ed for fee-in-lieu<br>Off-site Woodland Conser∨ation Credits Required                                                                                                                                                                                                                                                                                                                                                                                                                                                                                           | 0.00                                                                                                                                                                                                                                                                                                                                                                                                                                                                                                                                                                                                                                                                                                                                                                                                                                                                                                                                                                                                                                                                                                                                                                                                                                                                                                                                                                                                                                                                                                                                                                                                                                                                                                                                                                                                                                                                                                                                                                                                                                                                                                                           | 0.00<br>0.00<br>0.00                                                                      | Fee amount:          | \$0                                   |
| Street Tree Credit (Existing or 10-year canopy coverage)<br>Area approved for fee-in-lieu<br>Off-site Woodland Conservation Credits Required<br>Off-site WCA (preservation) being provided on this property                                                                                                                                                                                                                                                                                                                                                                                                                            | 0.00                                                                                                                                                                                                                                                                                                                                                                                                                                                                                                                                                                                                                                                                                                                                                                                                                                                                                                                                                                                                                                                                                                                                                                                                                                                                                                                                                                                                                                                                                                                                                                                                                                                                                                                                                                                                                                                                                                                                                                                                                                                                                                                           | 0.00<br>0.00                                                                              | Fee amount:          | \$0                                   |
| Street Tree Credit (Existing or 10-year canopy coverage)<br>Area approved for fee-in-lieu<br>Off-site Woodland Conservation Credits Required<br>Off-site WCA (preservation) being provided on this property<br>Off-site WCA (afforestation) being provided on this property                                                                                                                                                                                                                                                                                                                                                            | 0.00                                                                                                                                                                                                                                                                                                                                                                                                                                                                                                                                                                                                                                                                                                                                                                                                                                                                                                                                                                                                                                                                                                                                                                                                                                                                                                                                                                                                                                                                                                                                                                                                                                                                                                                                                                                                                                                                                                                                                                                                                                                                                                                           | 0.00<br>0.00<br>0.00<br>0.00                                                              | Fee amount:<br>acres | \$0                                   |
| Street Tree Credit (Existing or 10-year canopy coverage)<br>Area approved for fee-in-lieu<br>Off-site Woodland Conservation Credits Required<br>Off-site WCA (preservation) being provided on this property<br>Off-site WCA (afforestation) being provided on this property                                                                                                                                                                                                                                                                                                                                                            | 0.00                                                                                                                                                                                                                                                                                                                                                                                                                                                                                                                                                                                                                                                                                                                                                                                                                                                                                                                                                                                                                                                                                                                                                                                                                                                                                                                                                                                                                                                                                                                                                                                                                                                                                                                                                                                                                                                                                                                                                                                                                                                                                                                           | 0.00<br>0.00<br>0.00<br>0.00<br>0.00                                                      | 1                    | \$0                                   |
| Street Tree Credit (Existing or 10-year canopy coverage)<br>Area approved for fee-in-lieu<br>Off-site Woodland Conservation Credits Required<br>Off-site WCA (preservation) being provided on this property<br>Off-site WCA (afforestation) being provided on this property<br><b>Woodland Conservation Provided</b>                                                                                                                                                                                                                                                                                                                   |                                                                                                                                                                                                                                                                                                                                                                                                                                                                                                                                                                                                                                                                                                                                                                                                                                                                                                                                                                                                                                                                                                                                                                                                                                                                                                                                                                                                                                                                                                                                                                                                                                                                                                                                                                                                                                                                                                                                                                                                                                                                                                                                | 0.00<br>0.00<br>0.00<br>0.00<br>0.00                                                      | 1                    | \$0                                   |
| Street Tree Credit (Existing or 10-year canopy coverage)<br>Area approved for fee-in-lieu<br>Off-site Woodland Conservation Credits Required<br>Off-site WCA (preservation) being provided on this property<br>Off-site WCA (afforestation) being provided on this property<br><b>Woodland Conservation Provided</b><br>Area of woodland not cleared                                                                                                                                                                                                                                                                                   | 1.32                                                                                                                                                                                                                                                                                                                                                                                                                                                                                                                                                                                                                                                                                                                                                                                                                                                                                                                                                                                                                                                                                                                                                                                                                                                                                                                                                                                                                                                                                                                                                                                                                                                                                                                                                                                                                                                                                                                                                                                                                                                                                                                           | 0.00<br>0.00<br>0.00<br>0.00<br>0.00<br><b>1.42</b>                                       | 1                    | \$0                                   |
| Street Tree Credit (Existing or 10-year canopy coverage)<br>Area approved for fee-in-lieu<br>Off-site Woodland Conservation Credits Required<br>Off-site WCA (preservation) being provided on this property<br>Off-site WCA (afforestation) being provided on this property<br><b>Woodland Conservation Provided</b><br>Area of woodland not cleared<br>Net tract woodland retained not part of requirements:                                                                                                                                                                                                                          | 1.32                                                                                                                                                                                                                                                                                                                                                                                                                                                                                                                                                                                                                                                                                                                                                                                                                                                                                                                                                                                                                                                                                                                                                                                                                                                                                                                                                                                                                                                                                                                                                                                                                                                                                                                                                                                                                                                                                                                                                                                                                                                                                                                           | 0.00<br>0.00<br>0.00<br>0.00<br>0.00<br>1.42<br>acres                                     | 1                    | \$0                                   |
| Street Tree Credit (Existing or 10-year canopy coverage)<br>Area approved for fee-in-lieu<br>Off-site Woodland Conservation Credits Required<br>Off-site WCA (preservation) being provided on this property<br>Off-site WCA (afforestation) being provided on this property<br>Woodland Conservation Provided<br>Area of woodland not cleared<br>Net tract woodland retained not part of requirements:<br>100-floodplain woodland retained<br>On-site woodland conservation provided                                                                                                                                                   | 1.32<br>0.00<br>0.00                                                                                                                                                                                                                                                                                                                                                                                                                                                                                                                                                                                                                                                                                                                                                                                                                                                                                                                                                                                                                                                                                                                                                                                                                                                                                                                                                                                                                                                                                                                                                                                                                                                                                                                                                                                                                                                                                                                                                                                                                                                                                                           | 0.00<br>0.00<br>0.00<br>0.00<br>0.00<br>1.42<br>acres<br>acres                            | 1                    | \$0                                   |
| Street Tree Credit (Existing or 10-year canopy coverage)<br>Area approved for fee-in-lieu<br>Off-site Woodland Conservation Credits Required<br>Off-site WCA (preservation) being provided on this property<br>Off-site WCA (afforestation) being provided on this property<br><b>Woodland Conservation Provided</b><br>Area of woodland not cleared<br>Net tract woodland retained not part of requirements:<br>100-floodplain woodland retained<br>On-site woodland conservation provided<br>On-site woodland conservation alternatives provided                                                                                     | 1.32<br>0.00<br>0.00<br>1.42<br>0.00                                                                                                                                                                                                                                                                                                                                                                                                                                                                                                                                                                                                                                                                                                                                                                                                                                                                                                                                                                                                                                                                                                                                                                                                                                                                                                                                                                                                                                                                                                                                                                                                                                                                                                                                                                                                                                                                                                                                                                                                                                                                                           | 0.00<br>0.00<br>0.00<br>0.00<br>0.00<br>1.42<br>acres<br>acres<br>acres<br>acres<br>acres | 1                    | \$(                                   |
| Forest Enhancement Credit (Area * .25)<br>Street Tree Credit (Existing or 10-year canopy coverage)<br>Area approved for fee-in-lieu<br>Off-site Woodland Conservation Credits Required<br>Off-site WCA (preservation) being provided on this property<br>Off-site WCA (afforestation) being provided on this property<br><b>Woodland Conservation Provided</b><br>Area of woodland not cleared<br>Net tract woodland retained not part of requirements:<br>100-floodplain woodland retained<br>On-site woodland conservation provided<br>On-site woodland conservation alternatives provided<br>On-site woodland retained not credited | 1.32<br>0.00<br>0.00<br>1.42<br>0.00                                                                                                                                                                                                                                                                                                                                                                                                                                                                                                                                                                                                                                                                                                                                                                                                                                                                                                                                                                                                                                                                                                                                                                                                                                                                                                                                                                                                                                                                                                                                                                                                                                                                                                                                                                                                                                                                                                                                                                                                                                                                                           | 0.00<br>0.00<br>0.00<br>0.00<br>0.00<br>1.42<br>acres<br>acres<br>acres                   | 1                    | \$(                                   |
| Street Tree Credit (Existing or 10-year canopy coverage)<br>Area approved for fee-in-lieu<br>Off-site Woodland Conservation Credits Required<br>Off-site WCA (preservation) being provided on this property<br>Off-site WCA (afforestation) being provided on this property<br><b>Woodland Conservation Provided</b><br>Area of woodland not cleared<br>Net tract woodland retained not part of requirements:<br>100-floodplain woodland retained<br>On-site woodland conservation provided<br>On-site woodland conservation alternatives provided                                                                                     | 1.32<br>0.00<br>0.00<br>1.42<br>0.00                                                                                                                                                                                                                                                                                                                                                                                                                                                                                                                                                                                                                                                                                                                                                                                                                                                                                                                                                                                                                                                                                                                                                                                                                                                                                                                                                                                                                                                                                                                                                                                                                                                                                                                                                                                                                                                                                                                                                                                                                                                                                           | 0.00<br>0.00<br>0.00<br>0.00<br>0.00<br>1.42<br>acres<br>acres<br>acres<br>acres<br>acres | 1                    | \$0                                   |