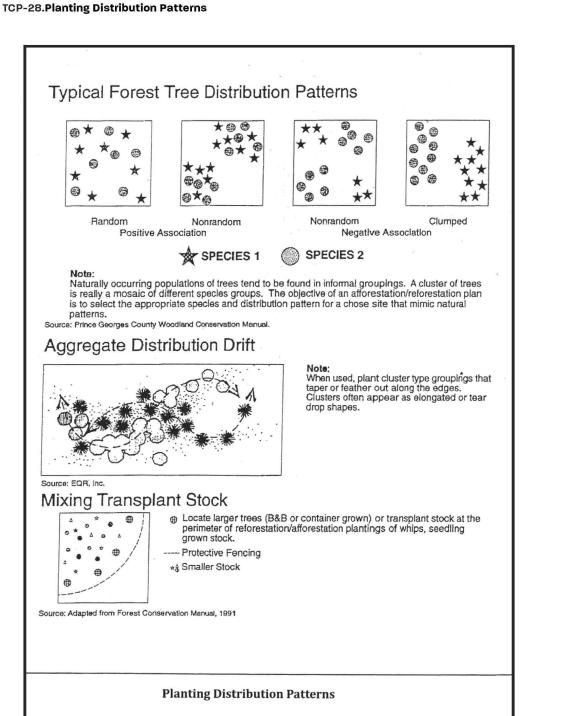

| Date      | DRD #     | Reason for Revision |  |
| 00                                                     | Alexander Kirchhof                                                                                                                                      | 1/31/2025 | DSP-21012 |                     |  |
| 01                                                     |                                                                                                                                                         |           |           |                     |  |

# ΒE 82 RG E S S ENTER പ ATION D SITE PL CONSERVA EE $\sim$ AUTHOR: VMB CHECK: DML PROJ#: 002692 DATE: <u>12/18/2</u>4 SCALE: AS SHOWN SHEET

SHEET: <u>3</u> OF <u>4</u>







TCP-30.Container Grown and B&B Planting Techniques

#### SUPPRESSION AND CONTROL OF INVASIVE, EXOTIC VEGETATION

1. IN GENERAL: SUPPRESSION EFFORTS ARE AIMED AT THE REMOVAL OF INVASIVE, EXOTIC SPECIES ("TARGET SPECIES"), WHICH DISPLACE OR PREVENT THE ESTABLISHMENT OF NATIVE FORESTS. THE PRIMARY FOCUS OF THIS PLAN IS THE SUPPRESSION AND CONTROL EFFORTS OF INVASIVE AND EXOTIC SPECIES, AS NOTED, PRIMARILY INCLUDING BUT NOT EXCLUSIVE TO: PEAR (PYRUS SP.), JAPANESE HONEYSUCKLE VINE (LONICERA JAPONICA), AND ENGLISH IVY (HEDERA HELIX). 2. GOAL AND PURPOSE: SUPPRESSION EFFORTS SHALL INCLUDE THE INITIAL REMOVAL OR TREATMENT OF THE TARGET SPECIES AND THE MAINTENANCE REQUIRED TO CONTROL RE-GROWTH. IMPLEMENTATION AND CHOICE OF TREATMENT AND METHOD SHALL BE SUCH THAT NEITHER THE INVASIVE SPECIES NO