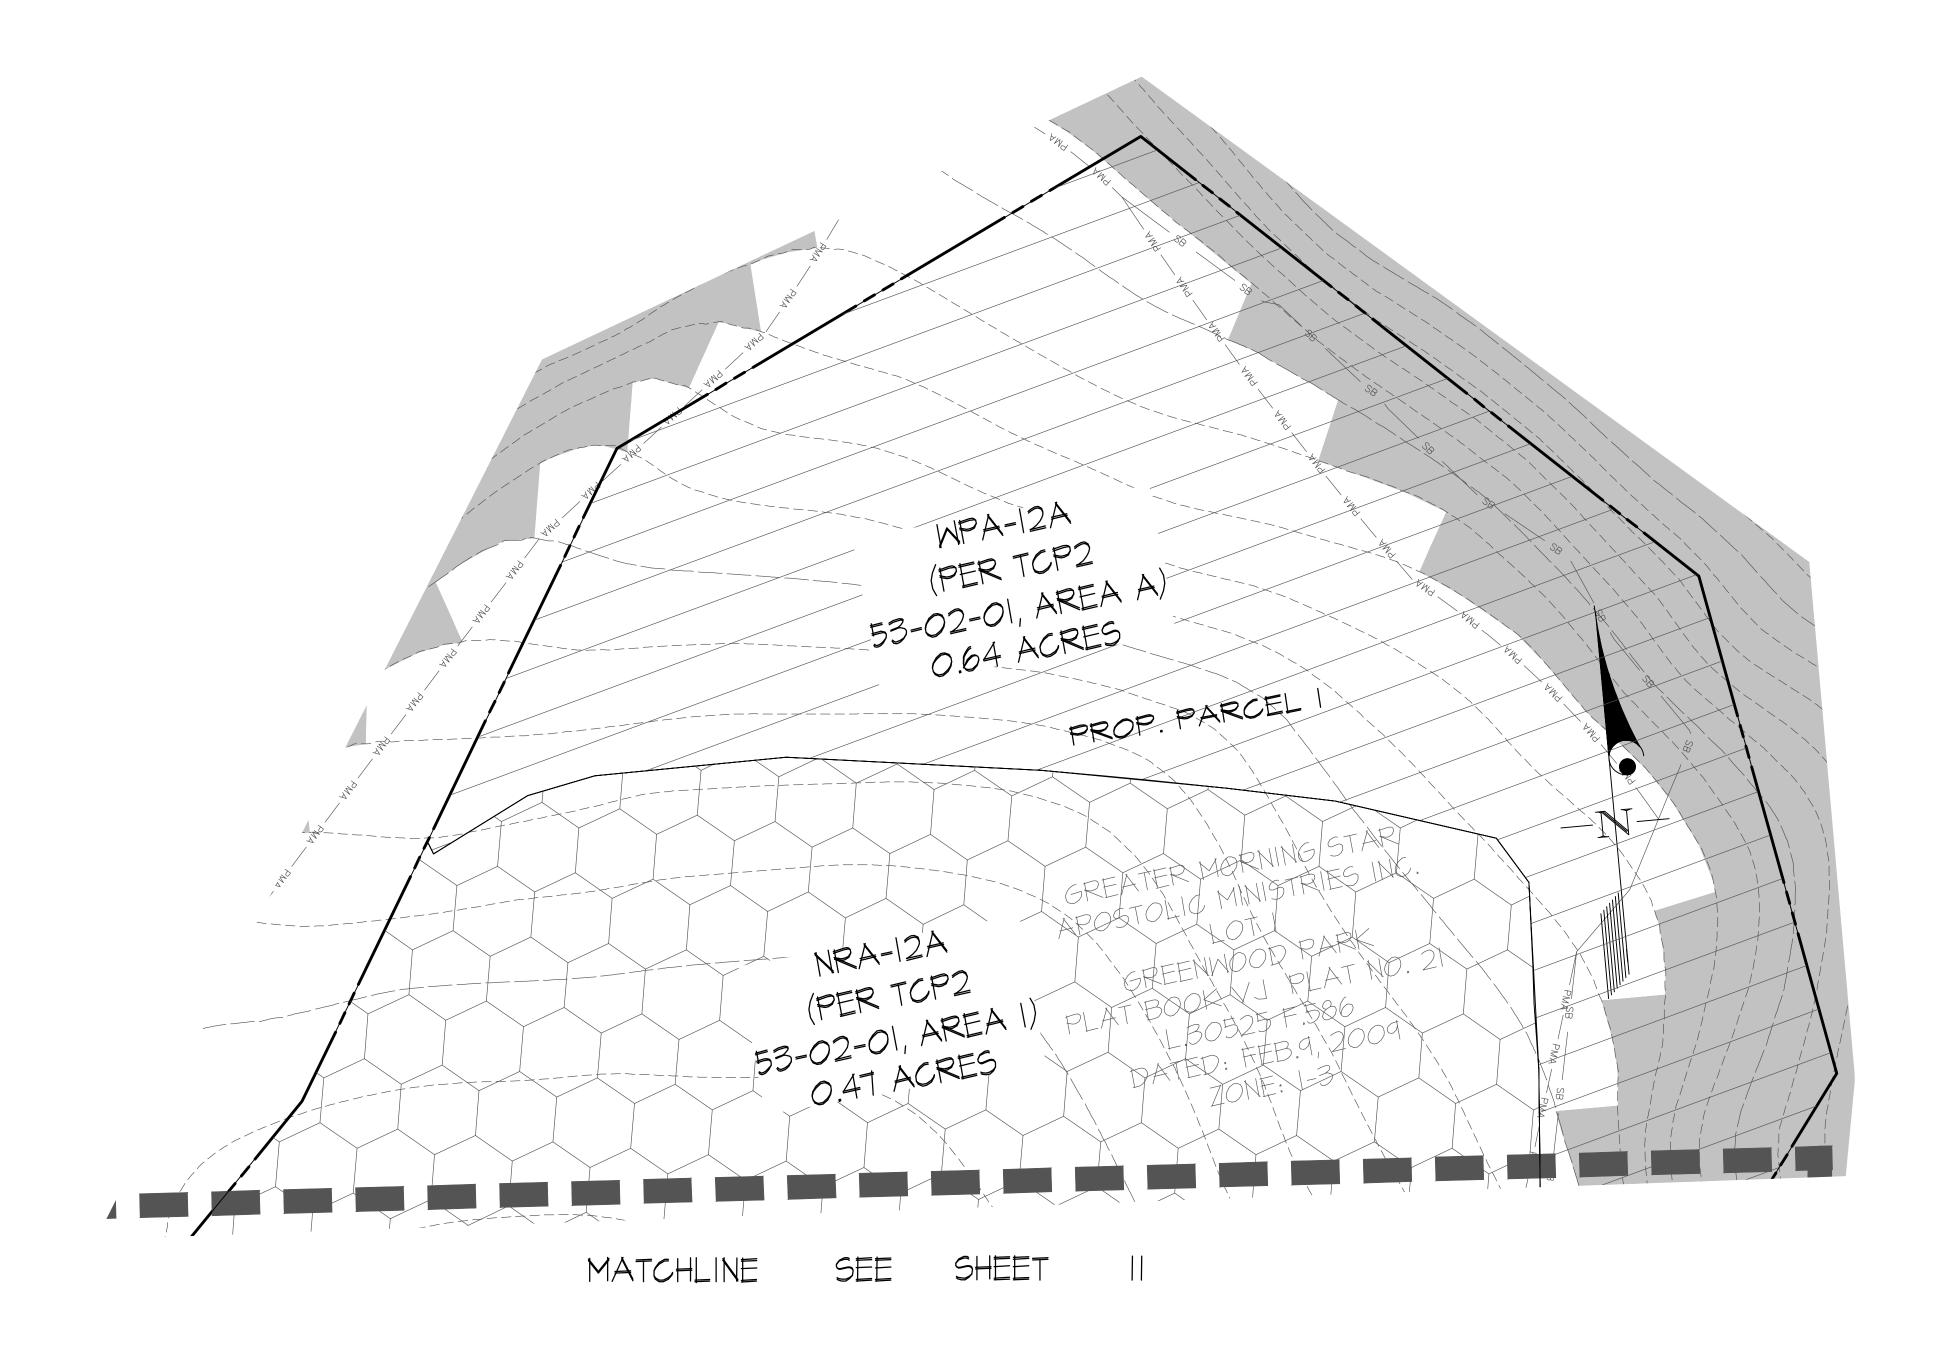

\*NOTE: 3.63 Ac. (Natural Regeneration Area per approved TCP2-053-02) plus an additional 1.20 Ac. (Natural Regeneration Area that has grown since the approval of TCP2-053-02) for a total of 4.83 AC per this TCPI 014-2019.