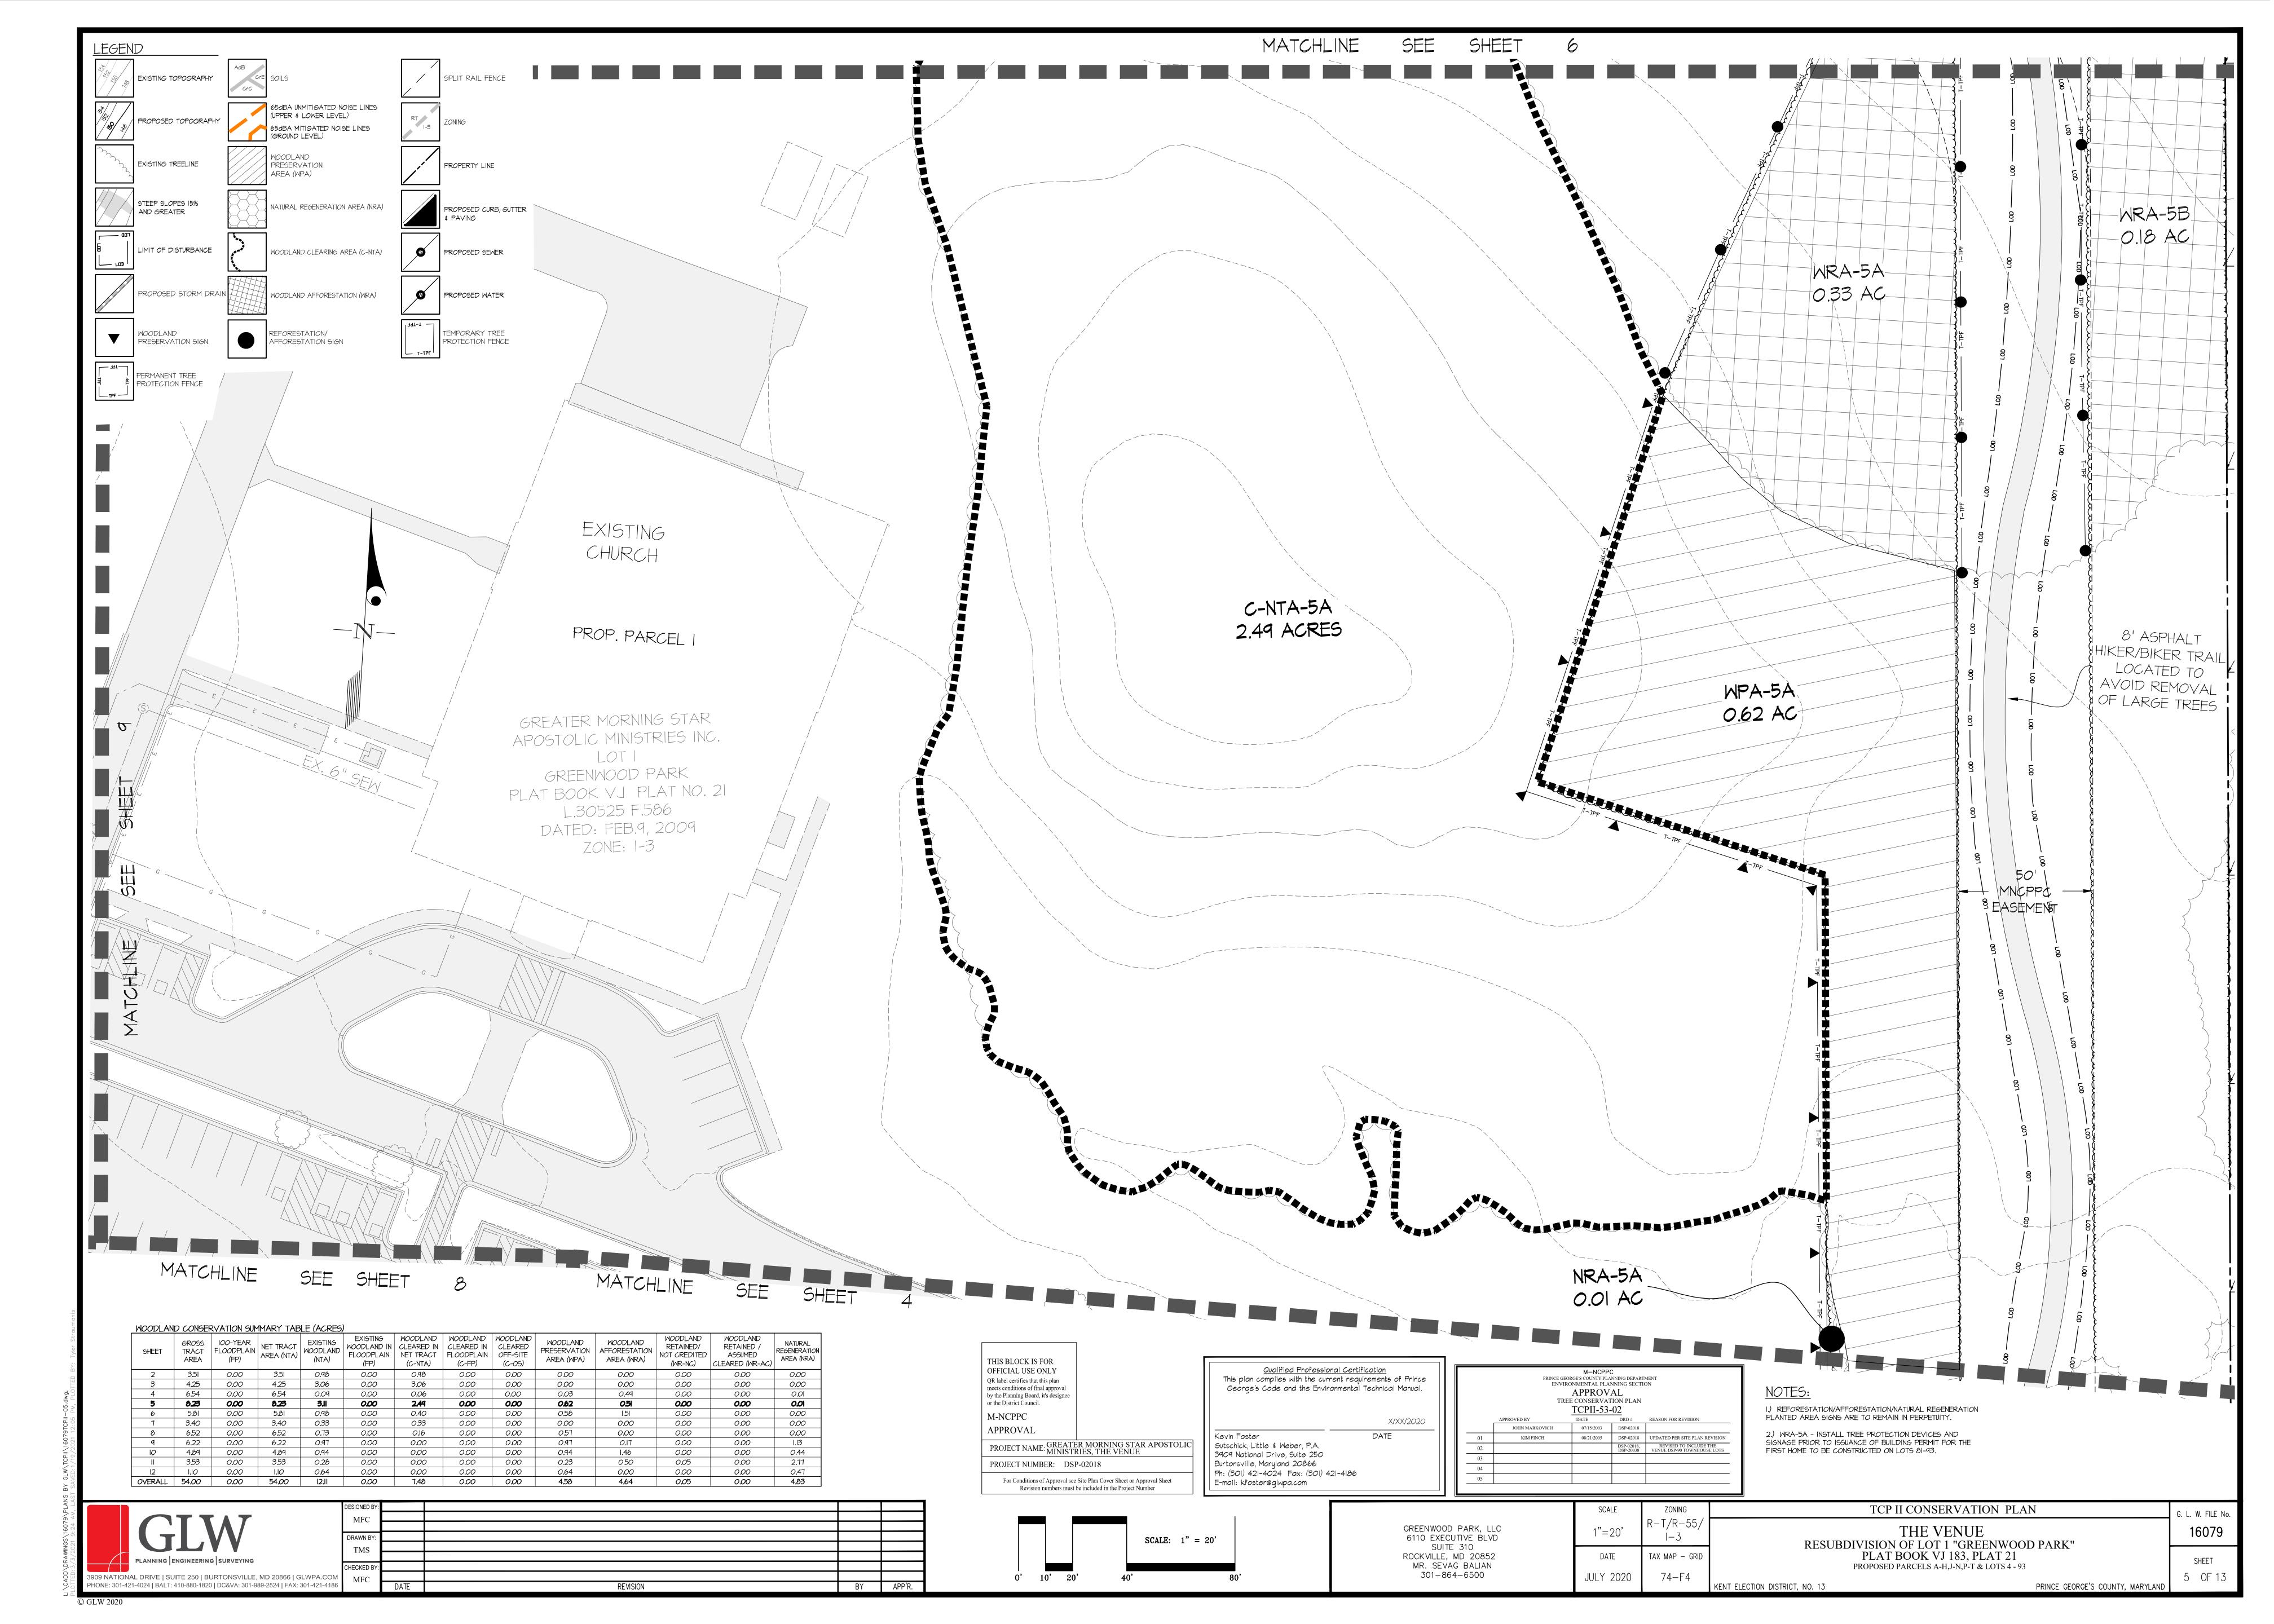

#### Standard Woodland Conservation Worksheet for Prince George's County

|    | SECTION I-Establishing Site Information- (Enter acres for ea | ach zone)    |                 |                  |               |
|----|--------------------------------------------------------------|--------------|-----------------|------------------|---------------|
| 1  | Zone:                                                        | I-3          | R-T             | R-55             | Totals        |
| 2  | Gross Tract:                                                 | 37.08        | 10.72           | 6.20             | 54.00         |
| 3  | Floodplain:                                                  | 0.00         | 0.00            | 0.00             | 0.00          |
| 4  | Previously Dedicated Land:                                   | 0.00         | 0.00            | 0.00             | 0.00          |
| 5  | Net Tract (NTA):                                             | 37.08        | 10.72           | 6.20             | 54.00         |
|    |                                                              |              |                 |                  |               |
| 6  | TCP Number                                                   | TCP2-053-0   |                 | Revision #       | 2             |
| 7  | Property Description or Subdivision Name:                    | The Venue    | (Greater Mornir | ng Star Pentacos | stal Church)  |
| 8  | Is this site subject to the 1989 or 1991 Ordinance           | N            |                 |                  |               |
| 9  | Is this site subject to the 1991 Ordinance                   | Y            |                 |                  |               |
| 10 | Subject to 2010 Ordinance and in PFA (Priority Funding Area  | N            |                 |                  |               |
| 11 | Is this one (1) single familylot? (Y or N)                   | N            |                 |                  |               |
| 12 | Are there prior TCP approvals which include a                | N.           |                 |                  |               |
| 13 | combination of this lot/s? (YorN)                            |              |                 |                  |               |
| 14 | Is any portion of the property in a WC Bank? (Y or N)        | N            |                 |                  |               |
| 15 | Break-even Point (preservation) =                            | 9.58         | acres           |                  |               |
| 16 | Clearing permitted w/o reforestion=                          | 2.53         | acres           |                  |               |
|    |                                                              |              |                 |                  |               |
|    | SECTION II-Determining Requirements (Enter acres for each    | h correspond | ding column)    |                  |               |
|    |                                                              | Column A     | Column B        | Column C         | Column D      |
|    |                                                              | WCT/AFT %    | Net Tract       | Floodplain       | Off-Site      |
|    |                                                              |              |                 | (1:1)            | Impacts (1:1) |
| 17 | Existing Woodland                                            |              | 12.11           | 0.00             |               |
| 18 | Woodland Conservation Threshold (WCT) =                      | 16.57%       | 8.95            |                  |               |
| 19 | Smaller of 17 or 18                                          |              | 8.95            |                  |               |
| 20 | Woodland above WCT                                           |              | 3.16            |                  |               |
| 21 | Woodland cleared                                             |              | 7.48            | 0.00             | 0.00          |
| 22 | Woodland cleared above WCT (smaller of 16 or 17)             |              | 3.16            |                  |               |
| 23 | Clearing above WCT (0.25:1) replacement requirement          |              | 0.79            |                  |               |
| 24 | Woodland cleared below WCT                                   |              | 4.32            |                  |               |
| 25 | Clearing below WCT (2:1 replacement requirement)             |              | 8.63            |                  |               |
| 26 | Afforestation Required Threshold (AFT) =                     | 7.50%        | 0.00            |                  |               |
|    | Off-site WCA being provided on this property                 |              | 0.00            |                  |               |
| 28 | Woodland Conservation Required                               |              | 14.05           | acres            |               |
|    |                                                              |              |                 |                  |               |
|    | SECTION III-Meeting the Requirements (Enter acres for eac    | h correspon  | ging column)    |                  |               |
| 29 | Woodland Preservation                                        |              | 4.58            |                  |               |
| 30 | Afforestation / Reforestation                                |              | 4.64            |                  |               |
| 31 | Natural Regeneration                                         |              | 4.83            | *                |               |
| 32 | Lands cape Credits                                           |              | 0.00            |                  |               |
| 33 | Specimen/Historic Tree Credit (CRZ area * 2.0)               | 0.00         | 0.00            |                  |               |
| 34 | Forest Enhancement Credit (Area * .25)                       | 0.00         | 0.00            |                  |               |
| 35 | Street Tree Credit (Existing or 10-year canopy coverage)     |              | 0.00            |                  |               |
| 36 | Area approved for fee-in-lieu                                |              | 0.00            | Fee amount:      | \$0.00        |
|    | Off-site Woodland Conservation Credits Required              |              | 0.00            |                  |               |
|    | Off-site WCA (preservation) being provided on this property  |              | 0.00            |                  |               |
|    | Off-site WCA (afforestation) being provided on this property |              | 0.00            |                  |               |
|    | Woodland Conservation Provided                               |              | 14.05           | acres            |               |
|    |                                                              |              |                 |                  |               |
| 41 | Area of woodland not cleared                                 | 4.63         | acres           |                  |               |
|    | Net tract woodland retained not part of requirements:        |              | acres           |                  |               |
|    | 100-floodplain woodland retained                             |              | acres           |                  |               |
|    | On-site woodland conservation provided                       |              | acres           |                  |               |
|    | On-site woodland conservation alternatives provided          | 0.00         |                 |                  |               |
|    | On-site woodland retained not credited                       |              | acres           |                  |               |
|    |                                                              |              |                 |                  |               |
| 47 | Prepared by:                                                 |              |                 |                  |               |
|    |                                                              | Signed       |                 | Date             |               |
|    |                                                              |              |                 |                  |               |

\*NOTE: 3.63 Ac. (Natural Regeneration Area per approved TCP2-053-02) plus an additional 1.20 Ac. (Natural Regeneration Area that has grown since the approval of TCP2-053-02) for a total of 4.83 AC per this TCPI 014-2019.