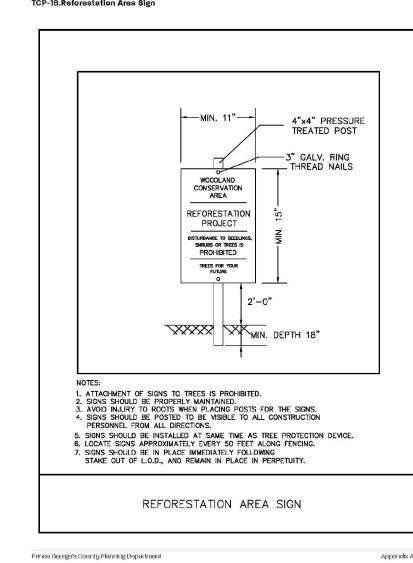

|             |           | OUNT AS WOODLAND     |            |                       |         |      |                   |
|                            |                              |                    |                                                   |                |                                      |             |             |           | SERVATION.           |            |                       |         |      |                   |
|                            |                              |                    |                                                   |                |                                      | <del></del> | <del></del> | 50110     |                      |            |                       |         |      |                   |













TYPE 2 (TEMPORARY) TREE PROTECTION FENCE FOR REFORESTATION AREAS

|                                                      | SCALE    | ZONING           | TYPE II TREE CONSERVATION PLAN - DETAIL                              |
|------------------------------------------------------|----------|------------------|----------------------------------------------------------------------|
| GREENWOOD PARK, LLC<br>6110 EXECUTIVE BLVD           | AS SHOWN | R-T/R-55/<br>I-3 | THE VENUE RESUBDIVISION OF LOT 1 "GREENWOOD PARK                     |
| SUITE 310<br>ROCKVILLE, MD 20852<br>MR. SEVAG BALIAN | DATE     | TAX MAP — GRID   | PLAT BOOK VJ 183, PLAT 21 PROPOSED PARCELS A-H,J-N,P-T & LOTS 4 - 93 |

PRINCE GEORGE'S COUNTY, MARYLAND KENT ELECTION DISTRICT, NO. 13

© GLW 2019

Burtonsville, Mary