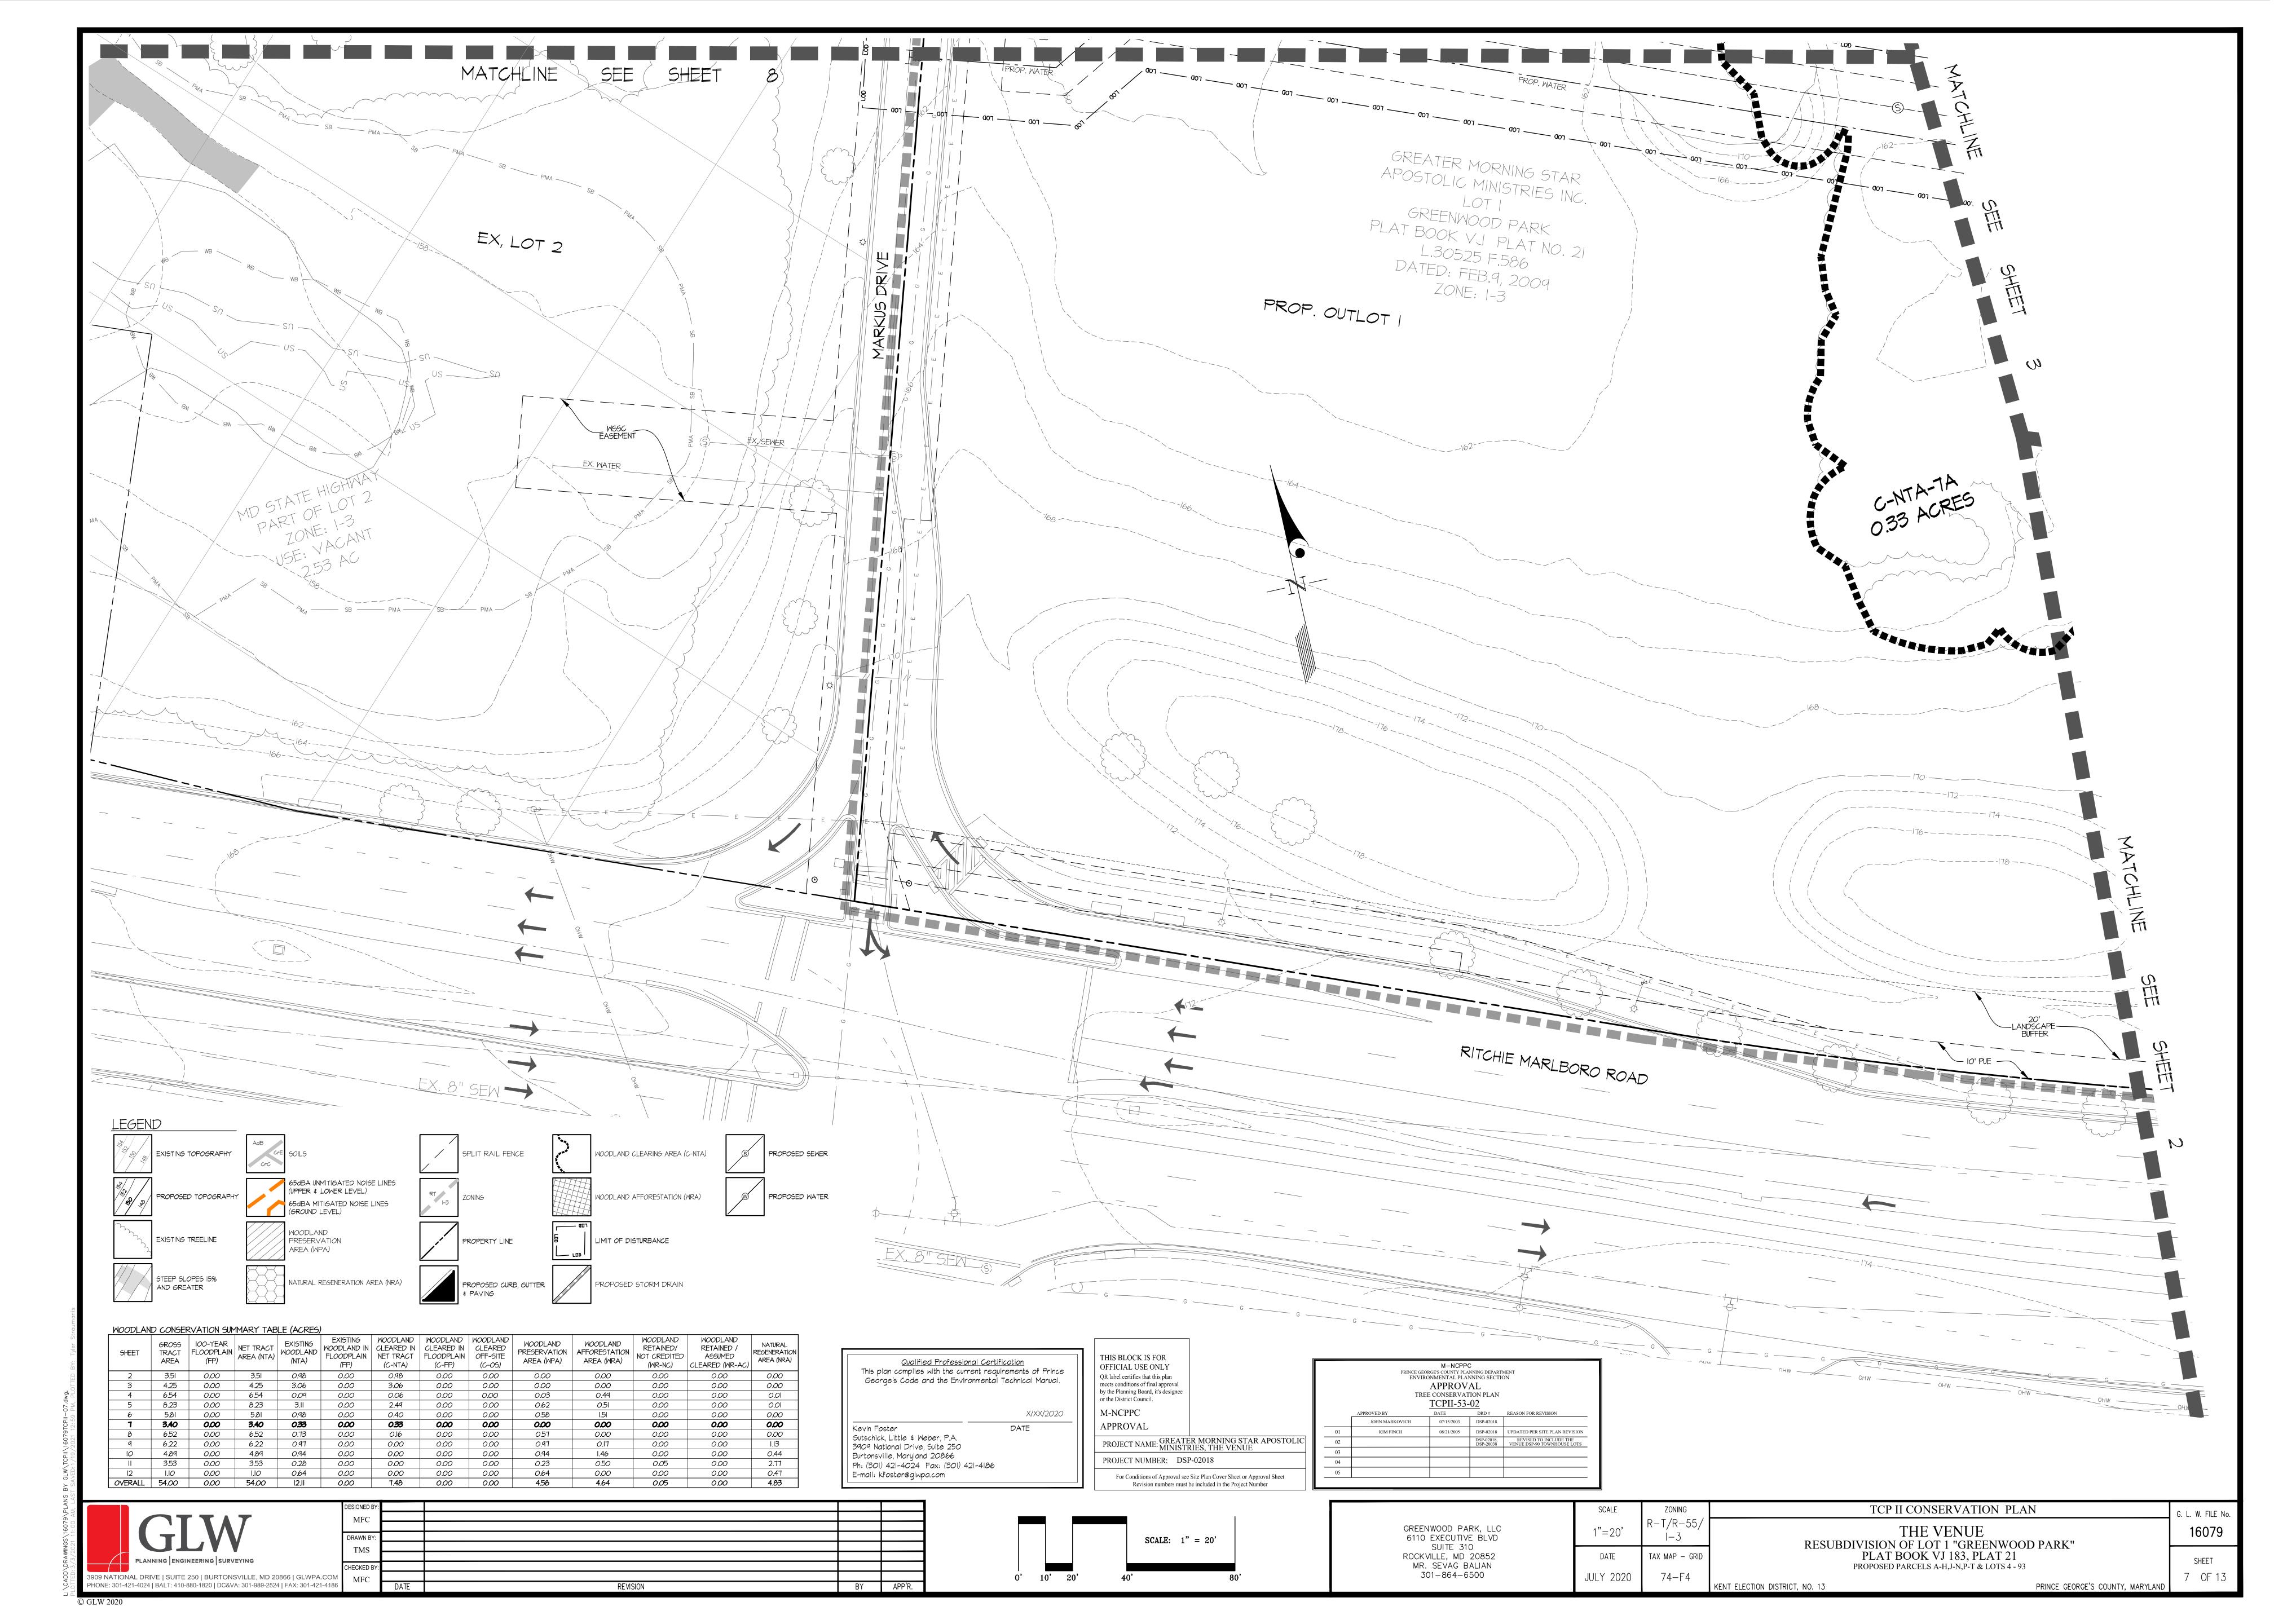

#### Standard Woodland Conservation Worksheet for Prince George's County

|    | SECTION I-Establishing Site Information- (Enter acres for ea | ach zone)    |                 |                  |               |
|----|--------------------------------------------------------------|--------------|-----------------|------------------|---------------|
| 1  | Zone:                                                        | I-3          | R-T             | R-55             | Totals        |
| 2  | Gross Tract:                                                 | 37.08        | 10.72           | 6.20             | 54.00         |
| 3  | Floodplain:                                                  | 0.00         | 0.00            | 0.00             | 0.00          |
| 4  | Previously Dedicated Land:                                   | 0.00         | 0.00            | 0.00             | 0.00          |
| 5  | Net Tract (NTA):                                             | 37.08        | 10.72           | 6.20             | 54.00         |
|    |                                                              |              |                 |                  |               |
| 6  | TCP Number                                                   | TCP2-053-0   |                 | Revision #       | 2             |
| 7  | Property Description or Subdivision Name:                    | The Venue    | (Greater Mornir | ng Star Pentacos | stal Church)  |
| 8  | Is this site subject to the 1989 or 1991 Ordinance           | N            |                 |                  |               |
| 9  | Is this site subject to the 1991 Ordinance                   | Y            |                 |                  |               |
| 10 | Subject to 2010 Ordinance and in PFA (Priority Funding Area  | N            |                 |                  |               |
| 11 | Is this one (1) single familylot? (Y or N)                   | N            |                 |                  |               |
| 12 | Are there prior TCP approvals which include a                | N.           |                 |                  |               |
| 13 | combination of this lot/s? (YorN)                            |              |                 |                  |               |
| 14 | Is any portion of the property in a WC Bank? (Y or N)        | N            |                 |                  |               |
| 15 | Break-even Point (preservation) =                            | 9.58         | acres           |                  |               |
| 16 | Clearing permitted w/o reforestion=                          | 2.53         | acres           |                  |               |
|    |                                                              |              |                 |                  |               |
|    | SECTION II-Determining Requirements (Enter acres for each    | h correspond | ding column)    |                  |               |
|    |                                                              | Column A     | Column B        | Column C         | Column D      |
|    |                                                              | WCT/AFT %    | Net Tract       | Floodplain       | Off-Site      |
|    |                                                              |              |                 | (1:1)            | Impacts (1:1) |
| 17 | Existing Woodland                                            |              | 12.11           | 0.00             |               |
| 18 | Woodland Conservation Threshold (WCT) =                      | 16.57%       | 8.95            |                  |               |
| 19 | Smaller of 17 or 18                                          |              | 8.95            |                  |               |
| 20 | Woodland above WCT                                           |              | 3.16            |                  |               |
| 21 | Woodland cleared                                             |              | 7.48            | 0.00             | 0.00          |
| 22 | Woodland cleared above WCT (smaller of 16 or 17)             |              | 3.16            |                  |               |
| 23 | Clearing above WCT (0.25:1) replacement requirement          |              | 0.79            |                  |               |
| 24 | Woodland cleared below WCT                                   |              | 4.32            |                  |               |
| 25 | Clearing below WCT (2:1 replacement requirement)             |              | 8.63            |                  |               |
| 26 | Afforestation Required Threshold (AFT) =                     | 7.50%        | 0.00            |                  |               |
|    | Off-site WCA being provided on this property                 |              | 0.00            |                  |               |
| 28 | Woodland Conservation Required                               |              | 14.05           | acres            |               |
|    |                                                              |              |                 |                  |               |
|    | SECTION III-Meeting the Requirements (Enter acres for eac    | h correspon  | ging column)    |                  |               |
| 29 | Woodland Preservation                                        |              | 4.58            |                  |               |
| 30 | Afforestation / Reforestation                                |              | 4.64            |                  |               |
| 31 | Natural Regeneration                                         |              | 4.83            | *                |               |
| 32 | Lands cape Credits                                           |              | 0.00            |                  |               |
| 33 | Specimen/Historic Tree Credit (CRZ area * 2.0)               | 0.00         | 0.00            |                  |               |
| 34 | Forest Enhancement Credit (Area * .25)                       | 0.00         | 0.00            |                  |               |
| 35 | Street Tree Credit (Existing or 10-year canopy coverage)     |              | 0.00            |                  |               |
| 36 | Area approved for fee-in-lieu                                |              | 0.00            | Fee amount:      | \$0.00        |
|    | Off-site Woodland Conservation Credits Required              |              | 0.00            |                  |               |
|    | Off-site WCA (preservation) being provided on this property  |              | 0.00            |                  |               |
|    | Off-site WCA (afforestation) being provided on this property |              | 0.00            |                  |               |
|    | Woodland Conservation Provided                               |              | 14.05           | acres            |               |
|    |                                                              |              |                 |                  |               |
| 41 | Area of woodland not cleared                                 | 4.63         | acres           |                  |               |
|    | Net tract woodland retained not part of requirements:        |              | acres           |                  |               |
|    | 100-floodplain woodland retained                             |              | acres           |                  |               |
|    | On-site woodland conservation provided                       |              | acres           |                  |               |
|    | On-site woodland conservation alternatives provided          | 0.00         |                 |                  |               |
|    | On-site woodland retained not credited                       |              | acres           |                  |               |
|    |                                                              |              |                 |                  |               |
| 47 | Prepared by:                                                 |              |                 |                  |               |
|    |                                                              | Signed       |                 | Date             |               |
|    |                                                              |              |                 |                  |               |