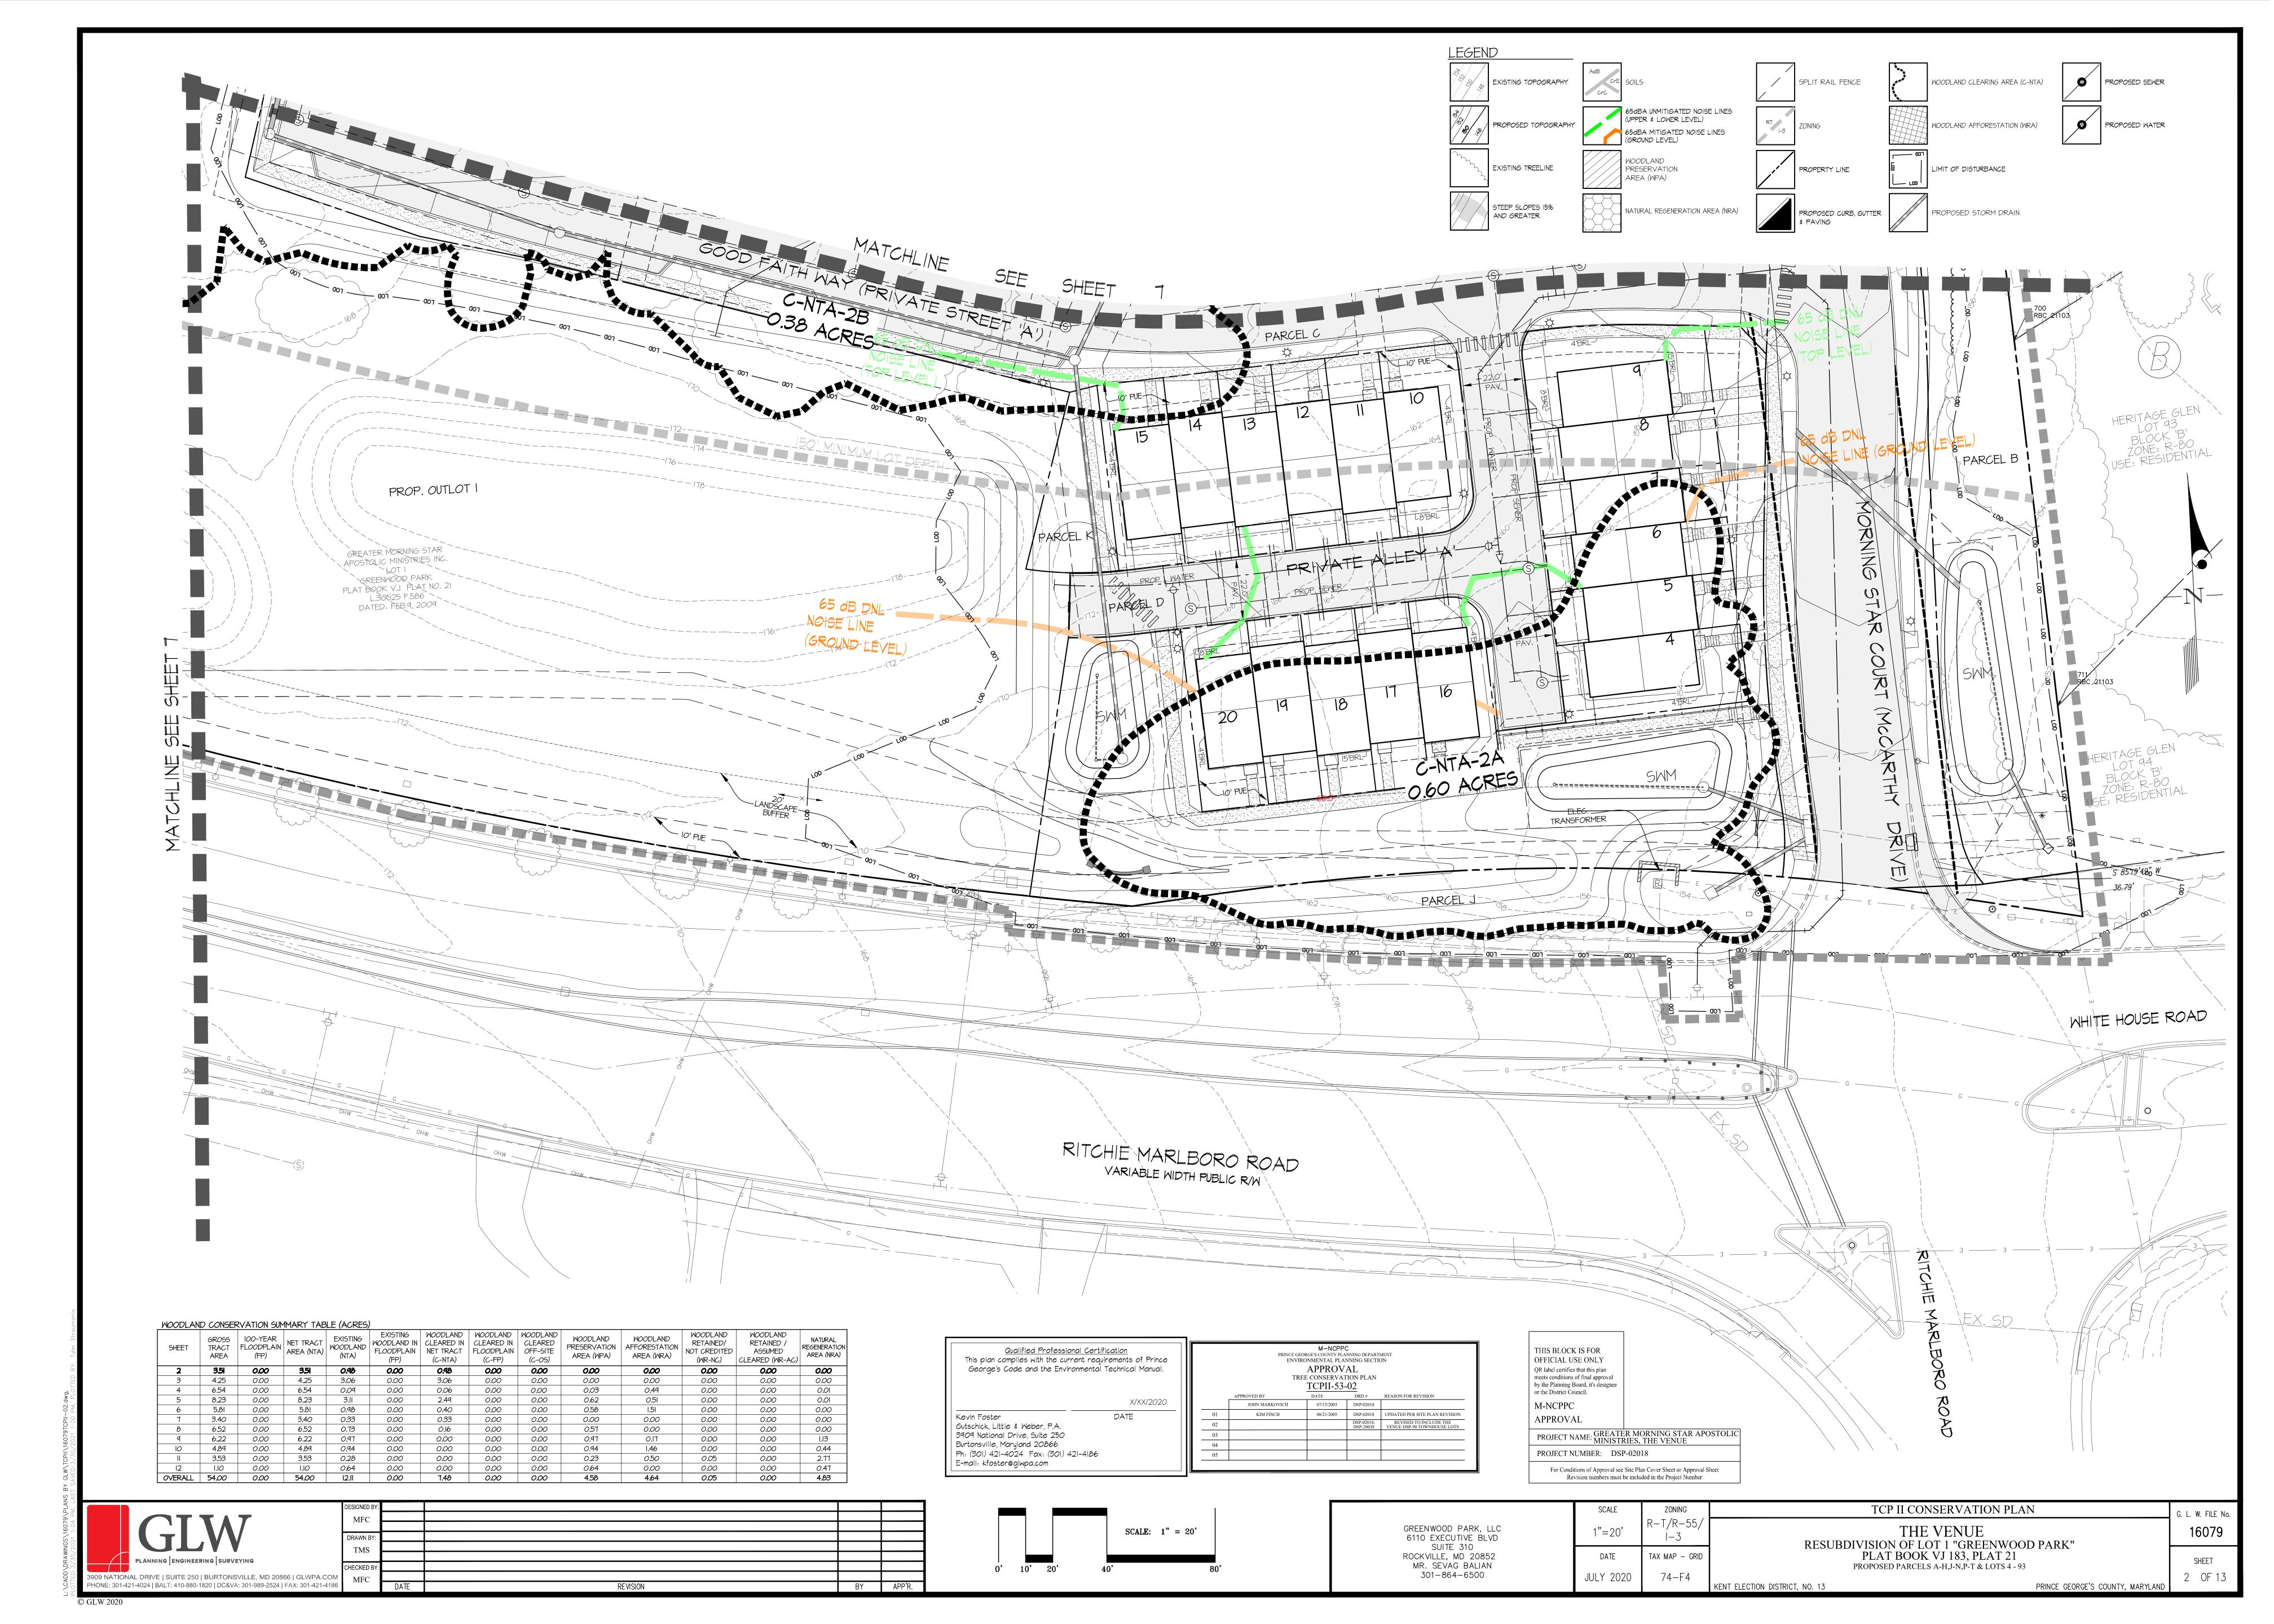

#### OVERALL MCO MORKSHEET

#### Standard Woodland Conservation Worksheet for Prince George's County

|    | SECTION I-Establishing Site Information- (Enter acres for ea | ach zone)    |                 |                  |               |
|----|--------------------------------------------------------------|--------------|-----------------|------------------|---------------|
| 1  | Zone:                                                        | I-3          | R-T             | R-55             | Totals        |
| 2  | Gross Tract:                                                 | 37.08        | 10.72           | 6.20             | 54.00         |
| 3  | Floodplain:                                                  | 0.00         | 0.00            | 0.00             | 0.00          |
| 4  | Previously Dedicated Land:                                   | 0.00         | 0.00            | 0.00             | 0.00          |
| 5  | Net Tract (NTA):                                             | 37.08        | 10.72           | 6.20             | 54.00         |
|    |                                                              |              |                 |                  |               |
| 6  | TCP Number                                                   | TCP2-053-0   |                 | Revision #       | 2             |
| 7  | Property Description or Subdivision Name:                    | The Venue    | (Greater Mornir | ng Star Pentacos | stal Church)  |
| 8  | Is this site subject to the 1989 or 1991 Ordinance           | N            |                 |                  |               |
| 9  | Is this site subject to the 1991 Ordinance                   | Y            |                 |                  |               |
| 10 | Subject to 2010 Ordinance and in PFA (Priority Funding Area  | N            |                 |                  |               |
| 11 | Is this one (1) single familylot? (Y or N)                   | N            |                 |                  |               |
| 12 | Are there prior TCP approvals which include a                | N.           |                 |                  |               |
| 13 | combination of this lot/s? (YorN)                            |              |                 |                  |               |
| 14 | Is any portion of the property in a WC Bank? (Y or N)        | N            |                 |                  |               |
| 15 | Break-even Point (preservation) =                            | 9.58         | acres           |                  |               |
| 16 | Clearing permitted w/o reforestion=                          | 2.53         | acres           |                  |               |
|    |                                                              |              |                 |                  |               |
|    | SECTION II-Determining Requirements (Enter acres for each    | h correspond | ding column)    |                  |               |
|    |                                                              | Column A     | Column B        | Column C         | Column D      |
|    |                                                              | WCT/AFT %    | Net Tract       | Floodplain       | Off-Site      |
|    |                                                              |              |                 | (1:1)            | Impacts (1:1) |
| 17 | Existing Woodland                                            |              | 12.11           | 0.00             |               |
| 18 | Woodland Conservation Threshold (WCT) =                      | 16.57%       | 8.95            |                  |               |
| 19 | Smaller of 17 or 18                                          |              | 8.95            |                  |               |
| 20 | Woodland above WCT                                           |              | 3.16            |                  |               |
| 21 | Woodland cleared                                             |              | 7.48            | 0.00             | 0.00          |
| 22 | Woodland cleared above WCT (smaller of 16 or 17)             |              | 3.16            |                  |               |
| 23 | Clearing above WCT (0.25:1) replacement requirement          |              | 0.79            |                  |               |
| 24 | Woodland cleared below WCT                                   |              | 4.32            |                  |               |
| 25 | Clearing below WCT (2:1 replacement requirement)             |              | 8.63            |                  |               |
| 26 | Afforestation Required Threshold (AFT) =                     | 7.50%        | 0.00            |                  |               |
|    | Off-site WCA being provided on this property                 |              | 0.00            |                  |               |
| 28 | Woodland Conservation Required                               |              | 14.05           | acres            |               |
|    |                                                              |              |                 |                  |               |
|    | SECTION III-Meeting the Requirements (Enter acres for eac    | h correspon  | ging column)    |                  |               |
| 29 | Woodland Preservation                                        |              | 4.58            |                  |               |
| 30 | Afforestation / Reforestation                                |              | 4.64            |                  |               |
| 31 | Natural Regeneration                                         |              | 4.83            | *                |               |
| 32 | Lands cape Credits                                           |              | 0.00            |                  |               |
| 33 | Specimen/Historic Tree Credit (CRZ area * 2.0)               | 0.00         | 0.00            |                  |               |
| 34 | Forest Enhancement Credit (Area * .25)                       | 0.00         | 0.00            |                  |               |
| 35 | Street Tree Credit (Existing or 10-year canopy coverage)     |              | 0.00            |                  |               |
| 36 | Area approved for fee-in-lieu                                |              | 0.00            | Fee amount:      | \$0.00        |
|    | Off-site Woodland Conservation Credits Required              |              | 0.00            |                  |               |
|    | Off-site WCA (preservation) being provided on this property  |              | 0.00            |                  |               |
|    | Off-site WCA (afforestation) being provided on this property |              | 0.00            |                  |               |
|    | Woodland Conservation Provided                               |              | 14.05           | acres            |               |
|    |                                                              |              |                 |                  |               |
| 41 | Area of woodland not cleared                                 | 4.63         | acres           |                  |               |
|    | Net tract woodland retained not part of requirements:        |              | acres           |                  |               |
|    | 100-floodplain woodland retained                             |              | acres           |                  |               |
|    | On-site woodland conservation provided                       |              | acres           |                  |               |
|    | On-site woodland conservation alternatives provided          | 0.00         |                 |                  |               |
|    | On-site woodland retained not credited                       |              | acres           |                  |               |
|    |                                                              |              |                 |                  |               |
| 47 | Prepared by:                                                 |              |                 |                  |               |
|    |                                                              | Signed       |                 | Date             |               |
|    |                                                              |              |                 |                  |               |