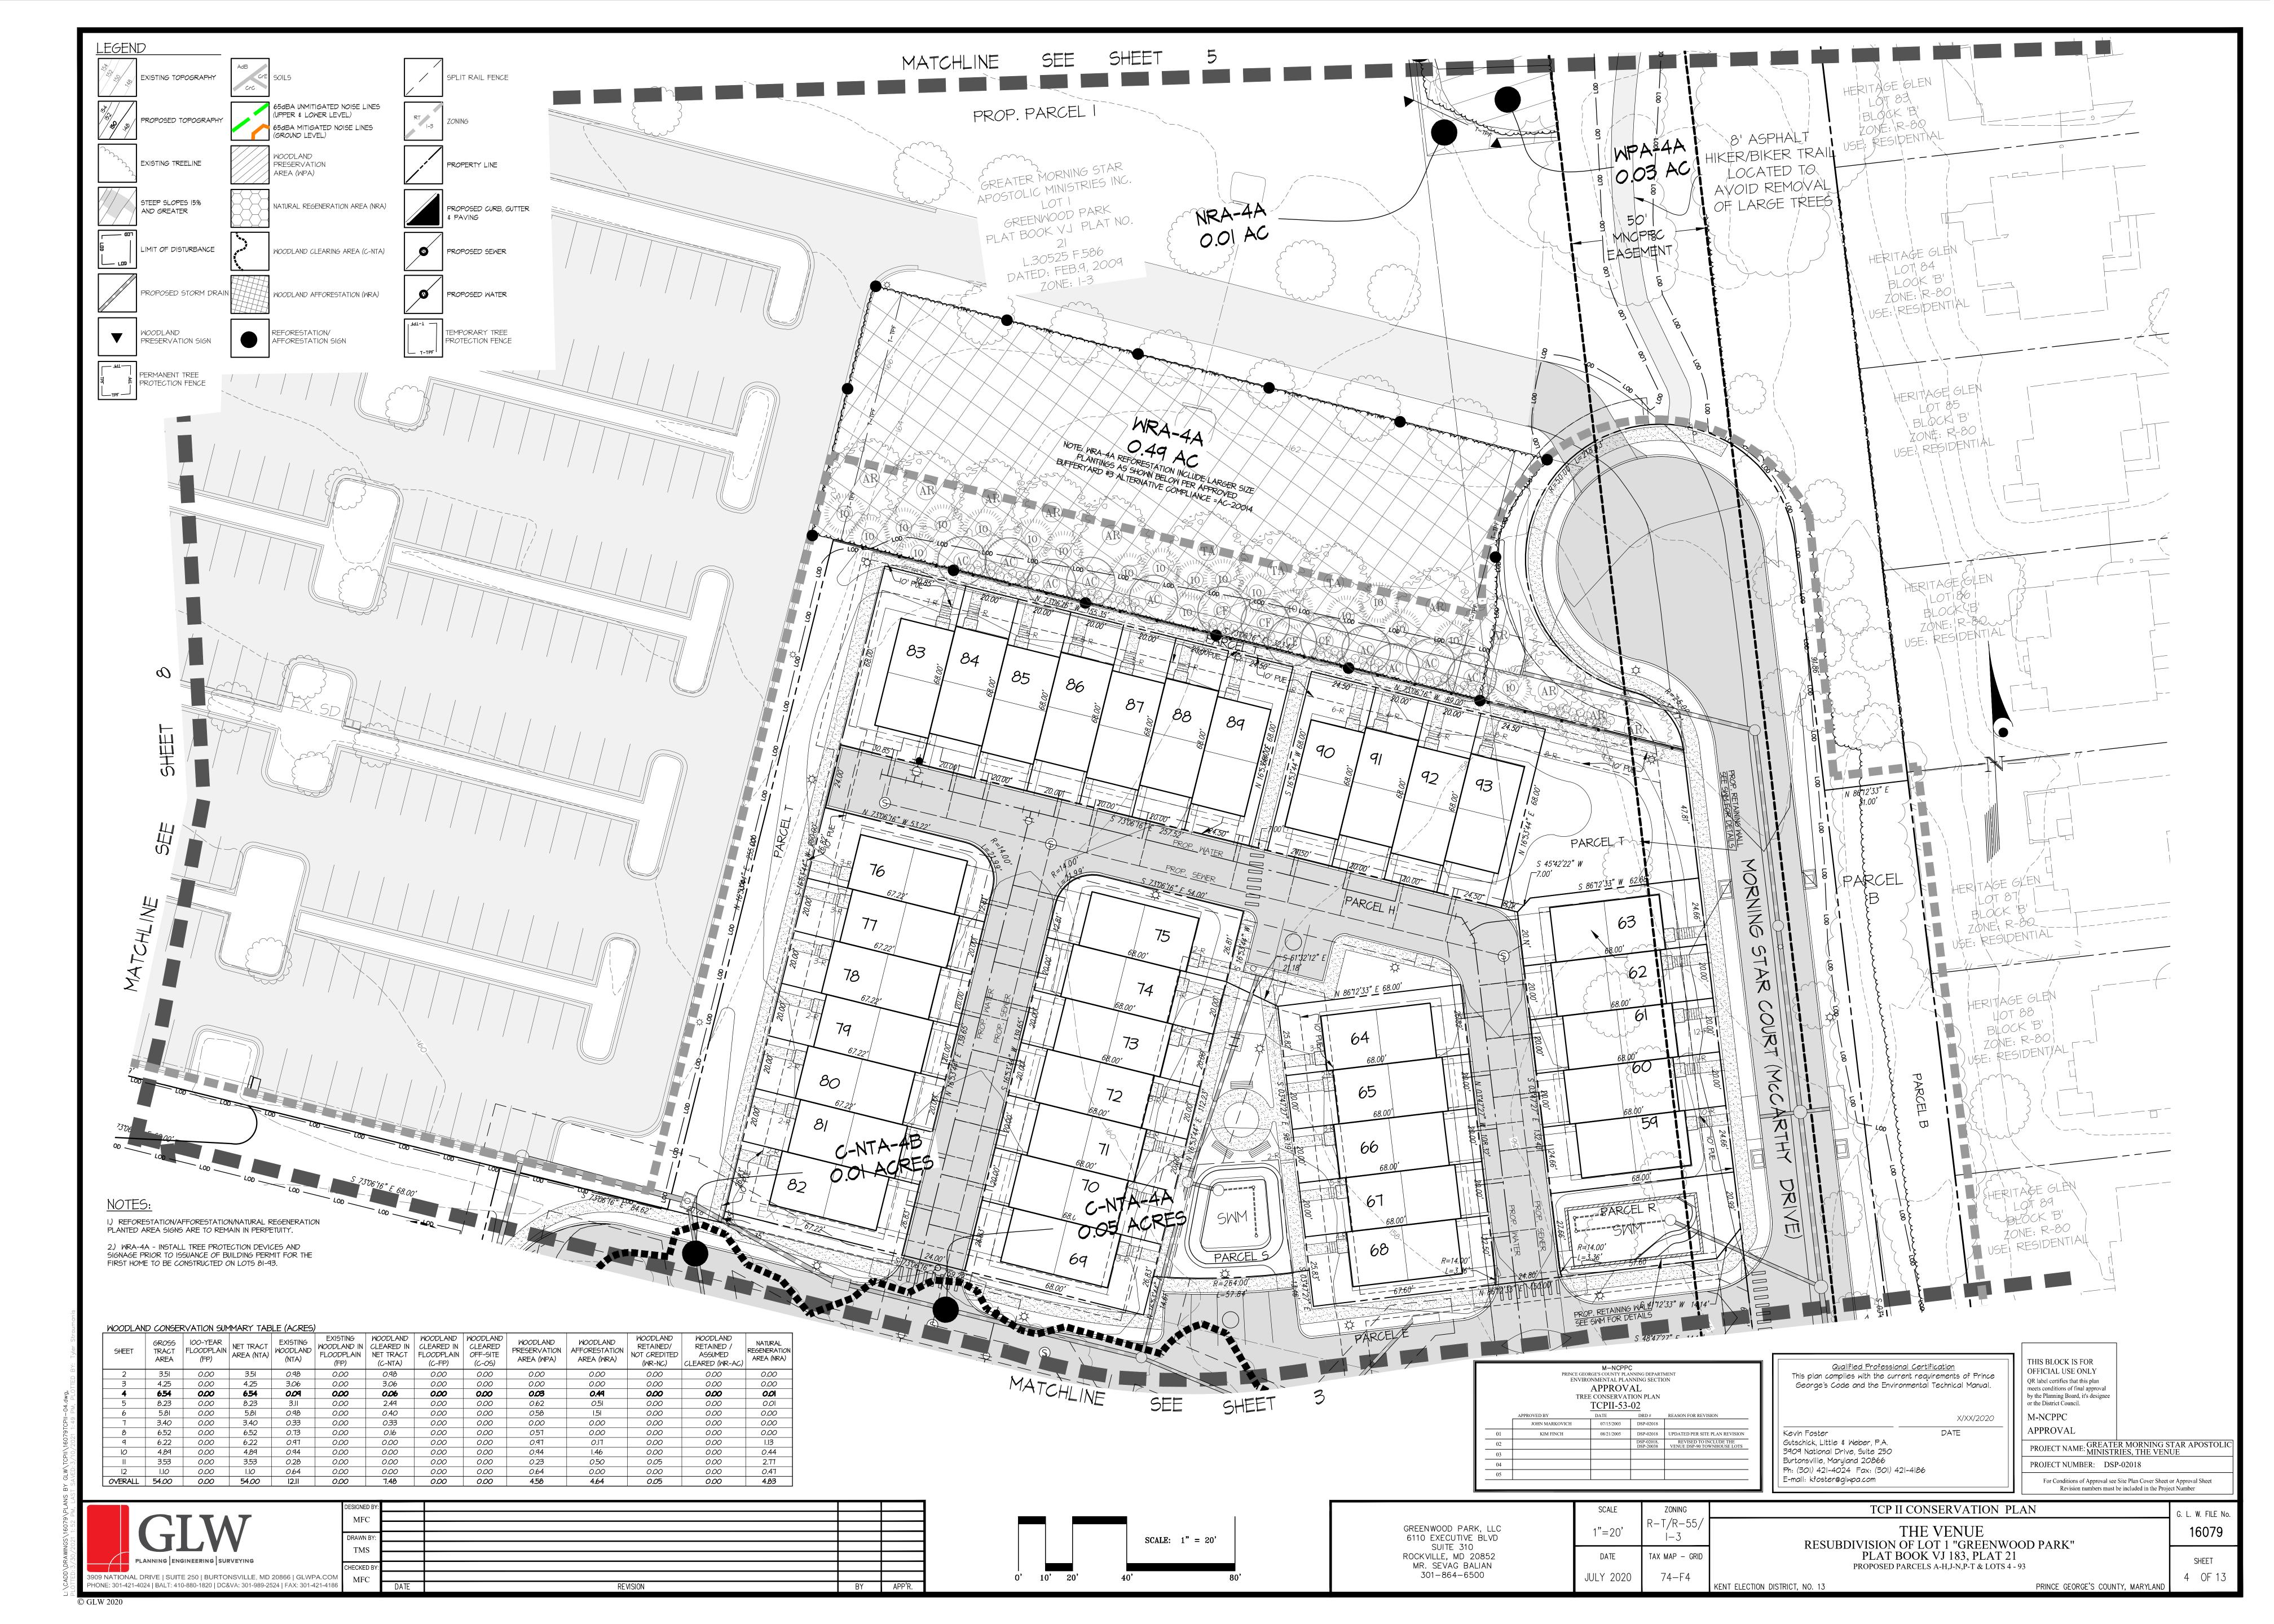

#### OVERALL MCO MORKSHEET

#### Standard Woodland Conservation Worksheet for Prince George's County

|    | SECTION I-Establishing Site Information- (Enter acres for ea | ach zone)    |                 |                  |               |
|----|--------------------------------------------------------------|--------------|-----------------|------------------|---------------|
| 1  | Zone:                                                        | I-3          | R-T             | R-55             | Totals        |
| 2  | Gross Tract:                                                 | 37.08        | 10.72           | 6.20             | 54.00         |
| 3  | Floodplain:                                                  | 0.00         | 0.00            | 0.00             | 0.00          |
| 4  | Previously Dedicated Land:                                   | 0.00         | 0.00            | 0.00             | 0.00          |
| 5  | Net Tract (NTA):                                             | 37.08        | 10.72           | 6.20             | 54.00         |
|    |                                                              |              |                 |                  |               |
| 6  | TCP Number                                                   | TCP2-053-0   |                 | Revision #       | 2             |
| 7  | Property Description or Subdivision Name:                    | The Venue    | (Greater Mornir | ng Star Pentacos | stal Church)  |
| 8  | Is this site subject to the 1989 or 1991 Ordinance           | N            |                 |                  |               |
| 9  | Is this site subject to the 1991 Ordinance                   | Y            |                 |                  |               |
| 10 | Subject to 2010 Ordinance and in PFA (Priority Funding Area  | N            |                 |                  |               |
| 11 | Is this one (1) single familylot? (Y or N)                   | N            |                 |                  |               |
| 12 | Are there prior TCP approvals which include a                | N.           |                 |                  |               |
| 13 | combination of this lot/s? (YorN)                            |              |                 |                  |               |
| 14 | Is any portion of the property in a WC Bank? (Y or N)        | N            |                 |                  |               |
| 15 | Break-even Point (preservation) =                            | 9.58         | acres           |                  |               |
| 16 | Clearing permitted w/o reforestion=                          | 2.53         | acres           |                  |               |
|    |                                                              |              |                 |                  |               |
|    | SECTION II-Determining Requirements (Enter acres for each    | h correspond | ding column)    |                  |               |
|    |                                                              | Column A     | Column B        | Column C         | Column D      |
|    |                                                              | WCT/AFT %    | Net Tract       | Floodplain       | Off-Site      |
|    |                                                              |              |                 | (1:1)            | Impacts (1:1) |
| 17 | Existing Woodland                                            |              | 12.11           | 0.00             |               |
| 18 | Woodland Conservation Threshold (WCT) =                      | 16.57%       | 8.95            |                  |               |
| 19 | Smaller of 17 or 18                                          |              | 8.95            |                  |               |
| 20 | Woodland above WCT                                           |              | 3.16            |                  |               |
| 21 | Woodland cleared                                             |              | 7.48            | 0.00             | 0.00          |
| 22 | Woodland cleared above WCT (smaller of 16 or 17)             |              | 3.16            |                  |               |
| 23 | Clearing above WCT (0.25:1) replacement requirement          |              | 0.79            |                  |               |
| 24 | Woodland cleared below WCT                                   |              | 4.32            |                  |               |
| 25 | Clearing below WCT (2:1 replacement requirement)             |              | 8.63            |                  |               |
| 26 | Afforestation Required Threshold (AFT) =                     | 7.50%        | 0.00            |                  |               |
|    | Off-site WCA being provided on this property                 |              | 0.00            |                  |               |
| 28 | Woodland Conservation Required                               |              | 14.05           | acres            |               |
|    |                                                              |              |                 |                  |               |
|    | SECTION III-Meeting the Requirements (Enter acres for eac    | h correspon  | ging column)    |                  |               |
| 29 | Woodland Preservation                                        |              | 4.58            |                  |               |
| 30 | Afforestation / Reforestation                                |              | 4.64            |                  |               |
| 31 | Natural Regeneration                                         |              | 4.83            | *                |               |
| 32 | Lands cape Credits                                           |              | 0.00            |                  |               |
| 33 | Specimen/Historic Tree Credit (CRZ area * 2.0)               | 0.00         | 0.00            |                  |               |
| 34 | Forest Enhancement Credit (Area * .25)                       | 0.00         | 0.00            |                  |               |
| 35 | Street Tree Credit (Existing or 10-year canopy coverage)     |              | 0.00            |                  |               |
| 36 | Area approved for fee-in-lieu                                |              | 0.00            | Fee amount:      | \$0.00        |
|    | Off-site Woodland Conservation Credits Required              |              | 0.00            |                  |               |
|    | Off-site WCA (preservation) being provided on this property  |              | 0.00            |                  |               |
|    | Off-site WCA (afforestation) being provided on this property |              | 0.00            |                  |               |
|    | Woodland Conservation Provided                               |              | 14.05           | acres            |               |
|    |                                                              |              |                 |                  |               |
| 41 | Area of woodland not cleared                                 | 4.63         | acres           |                  |               |
|    | Net tract woodland retained not part of requirements:        |              | acres           |                  |               |
|    | 100-floodplain woodland retained                             |              | acres           |                  |               |
|    | On-site woodland conservation provided                       |              | acres           |                  |               |
|    | On-site woodland conservation alternatives provided          | 0.00         |                 |                  |               |
|    | On-site woodland retained not credited                       |              | acres           |                  |               |
|    |                                                              |              |                 |                  |               |
| 47 | Prepared by:                                                 |              |                 |                  |               |
|    |                                                              | Signed       |                 | Date             |               |
|    |                                                              |              |                 |                  |               |