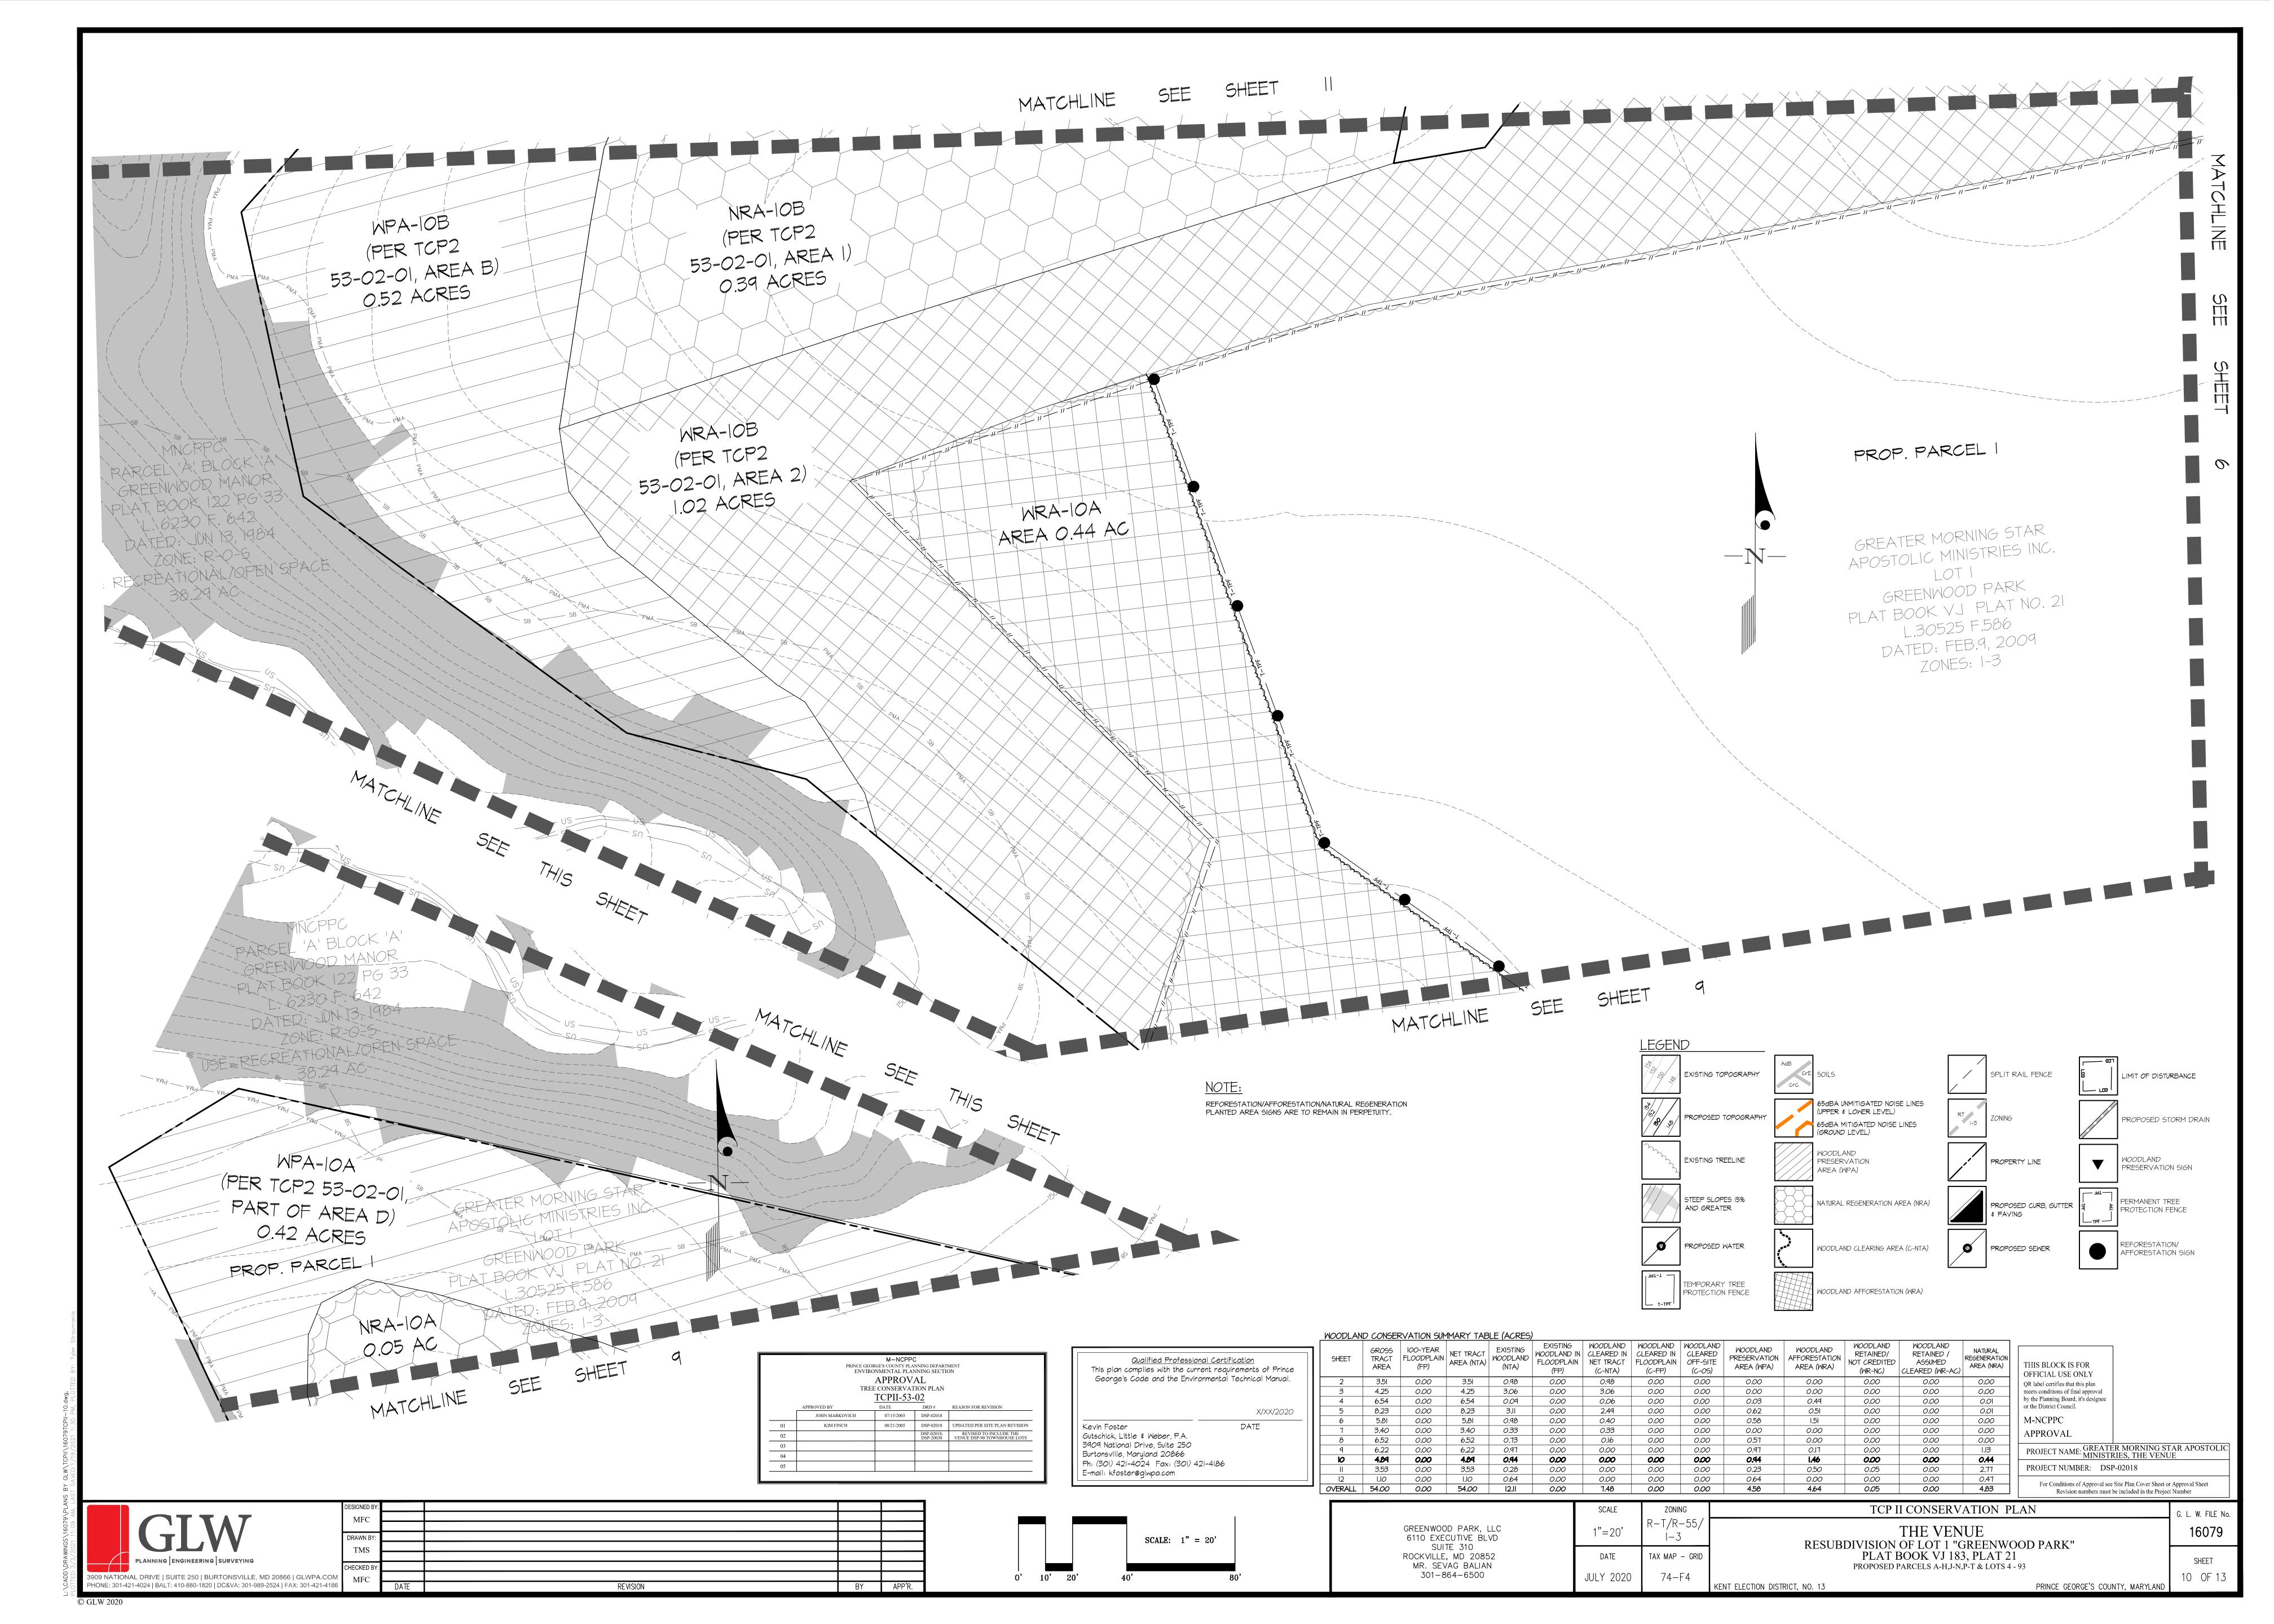

| CHECKED BY:  | 04/28/2020 | REVISED PER PLANNING BOARD APPROVAL CONDITIONS | HKJ |
| TONSVILLE, MD 20866   GLWPA.COM | MEC          | 02/11/2020 | REV. PER SDRC COMMENTS                         | KAB |

TYPE II TREE CONSERVATION PLAN GREENWOOD PARK, LLC THE VENUE AS SHOWN 6110 EXECUTIVE BLVD RESUBDIVISION OF LOT 1 "GREENWOOD PARK" SUITE 310 PLAT BOOK VJ 183, PLAT 21 ROCKVILLE, MD 20852 DATE ΓΑΧ ΜΑΡ - GRID MR. SEVAG BALIAN PROPOSED PARCELS A-H,J-N,P-T & LOTS 4 - 93 301-864-6500 KENT ELECTION DISTRICT. NO. 13 PRINCE GEORGE'S COUNTY, MARYLAND

Burtonsville, Maryland 20866

E-mail: kfoster@qlwpa.com

Ph: (301) 421-4024 Fax: (301) 421-4186

© GLW 2019

3909 NATIONAL DRIVE | SUITE 250 | BURT

PHONE: 301-421-4024 | BALT: 410-880-1820 | DC&VA: 301-989-2524 | FAX: 301-421-4186

























| Color | Colo

| <u>Qualified Profession</u> This plan complies with the cur George's Code and the Envir                           | rent requirements of Prince |
|-------------------------------------------------------------------------------------------------------------------|-----------------------------|
|                                                                                                                   | X/XX/2020                   |
| Kevin Foster<br>Gutschick, Little & Weber, P.A.<br>3909 National Drive, Suite 250<br>Burtonsville, Maryland 20866 | DATE<br>121-4186            |

|    | TF             | APPROV<br>EEE CONSERVA |                         |                                                    |
|----|----------------|------------------------|-------