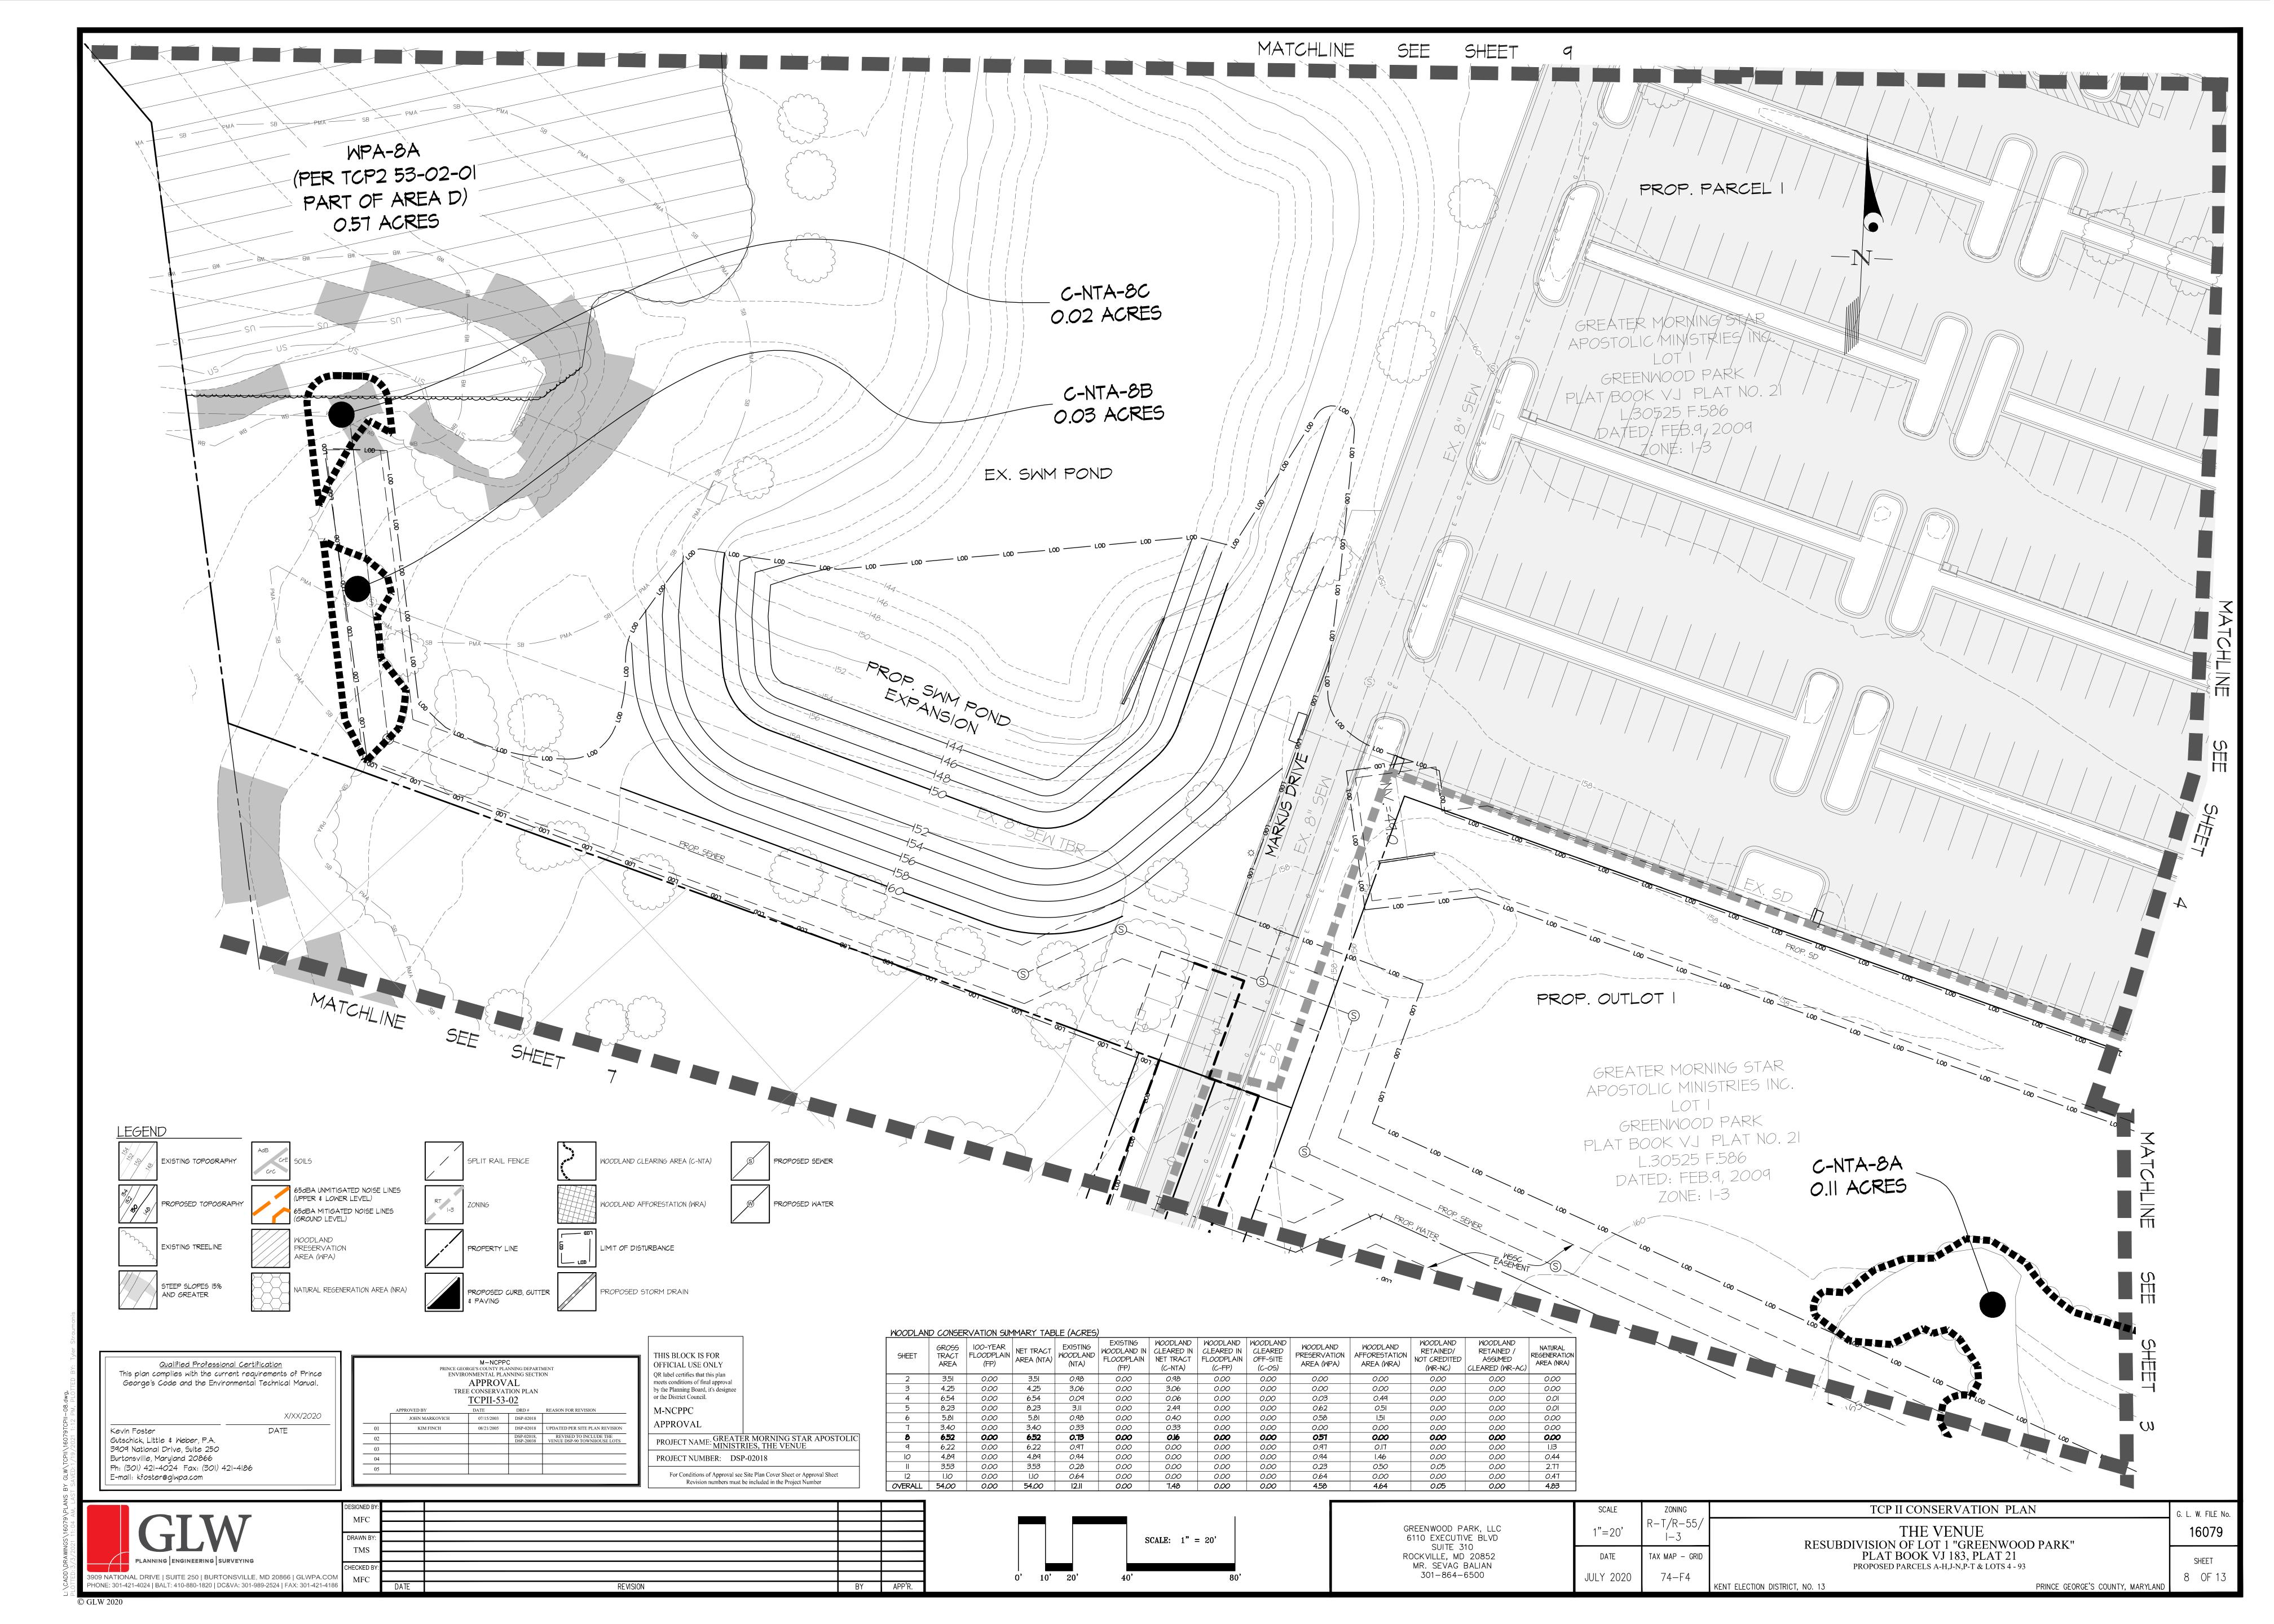

#### Standard Woodland Conservation Worksheet for Prince George's County

|    | SECTION I-Establishing Site Information- (Enter acres for ea | ach zone)    |                 |                  |               |
|----|--------------------------------------------------------------|--------------|-----------------|------------------|---------------|
| 1  | Zone:                                                        | I-3          | R-T             | R-55             | Totals        |
| 2  | Gross Tract:                                                 | 37.08        | 10.72           | 6.20             | 54.00         |
| 3  | Floodplain:                                                  | 0.00         | 0.00            | 0.00             | 0.00          |
| 4  | Previously Dedicated Land:                                   | 0.00         | 0.00            | 0.00             | 0.00          |
| 5  | Net Tract (NTA):                                             | 37.08        | 10.72           | 6.20             | 54.00         |
|    |                                                              |              |                 |                  |               |
| 6  | TCP Number                                                   | TCP2-053-0   |                 | Revision #       | 2             |
| 7  | Property Description or Subdivision Name:                    | The Venue    | (Greater Mornir | ng Star Pentacos | stal Church)  |
| 8  | Is this site subject to the 1989 or 1991 Ordinance           | N            |                 |                  |               |
| 9  | Is this site subject to the 1991 Ordinance                   | Y            |                 |                  |               |
| 10 | Subject to 2010 Ordinance and in PFA (Priority Funding Area  | N            |                 |                  |               |
| 11 | Is this one (1) single familylot? (Y or N)                   | N            |                 |                  |               |
| 12 | Are there prior TCP approvals which include a                | N.           |                 |                  |               |
| 13 | combination of this lot/s? (YorN)                            |              |                 |                  |               |
| 14 | Is any portion of the property in a WC Bank? (Y or N)        | N            |                 |                  |               |
| 15 | Break-even Point (preservation) =                            | 9.58         | acres           |                  |               |
| 16 | Clearing permitted w/o reforestion=                          | 2.53         | acres           |                  |               |
|    |                                                              |              |                 |                  |               |
|    | SECTION II-Determining Requirements (Enter acres for each    | h correspond | ding column)    |                  |               |
|    |                                                              | Column A     | Column B        | Column C         | Column D      |
|    |                                                              | WCT/AFT %    | Net Tract       | Floodplain       | Off-Site      |
|    |                                                              |              |                 | (1:1)            | Impacts (1:1) |
| 17 | Existing Woodland                                            |              | 12.11           | 0.00             |               |
| 18 | Woodland Conservation Threshold (WCT) =                      | 16.57%       | 8.95            |                  |               |
| 19 | Smaller of 17 or 18                                          |              | 8.95            |                  |               |
| 20 | Woodland above WCT                                           |              | 3.16            |                  |               |
| 21 | Woodland cleared                                             |              | 7.48            | 0.00             | 0.00          |
| 22 | Woodland cleared above WCT (smaller of 16 or 17)             |              | 3.16            |                  |               |
| 23 | Clearing above WCT (0.25:1) replacement requirement          |              | 0.79            |                  |               |
| 24 | Woodland cleared below WCT                                   |              | 4.32            |                  |               |
| 25 | Clearing below WCT (2:1 replacement requirement)             |              | 8.63            |                  |               |
| 26 | Afforestation Required Threshold (AFT) =                     | 7.50%        | 0.00            |                  |               |
|    | Off-site WCA being provided on this property                 |              | 0.00            |                  |               |
| 28 | Woodland Conservation Required                               |              | 14.05           | acres            |               |
|    |                                                              |              |                 |                  |               |
|    | SECTION III-Meeting the Requirements (Enter acres for eac    | h correspon  | ging column)    |                  |               |
| 29 | Woodland Preservation                                        |              | 4.58            |                  |               |
| 30 | Afforestation / Reforestation                                |              | 4.64            |                  |               |
| 31 | Natural Regeneration                                         |              | 4.83            | *                |               |
| 32 | Lands cape Credits                                           |              | 0.00            |                  |               |
| 33 | Specimen/Historic Tree Credit (CRZ area * 2.0)               | 0.00         | 0.00            |                  |               |
| 34 | Forest Enhancement Credit (Area * .25)                       | 0.00         | 0.00            |                  |               |
| 35 | Street Tree Credit (Existing or 10-year canopy coverage)     |              | 0.00            |                  |               |
| 36 | Area approved for fee-in-lieu                                |              | 0.00            | Fee amount:      | \$0.00        |
|    | Off-site Woodland Conservation Credits Required              |              | 0.00            |                  |               |
|    | Off-site WCA (preservation) being provided on this property  |              | 0.00            |                  |               |
|    | Off-site WCA (afforestation) being provided on this property |              | 0.00            |                  |               |
|    | Woodland Conservation Provided                               |              | 14.05           | acres            |               |
|    |                                                              |              |                 |                  |               |
| 41 | Area of woodland not cleared                                 | 4.63         | acres           |                  |               |
|    | Net tract woodland retained not part of requirements:        |              | acres           |                  |               |
|    | 100-floodplain woodland retained                             |              | acres           |                  |               |
|    | On-site woodland conservation provided                       |              | acres           |                  |               |
|    | On-site woodland conservation alternatives provided          | 0.00         |                 |                  |               |
|    | On-site woodland retained not credited                       |              | acres           |                  |               |
|    |                                                              |              |                 |                  |               |
| 47 | Prepared by:                                                 |              |                 |                  |               |
|    |                                                              | Signed       |                 | Date             |               |
|    |                                                              |              |                 |                  |               |