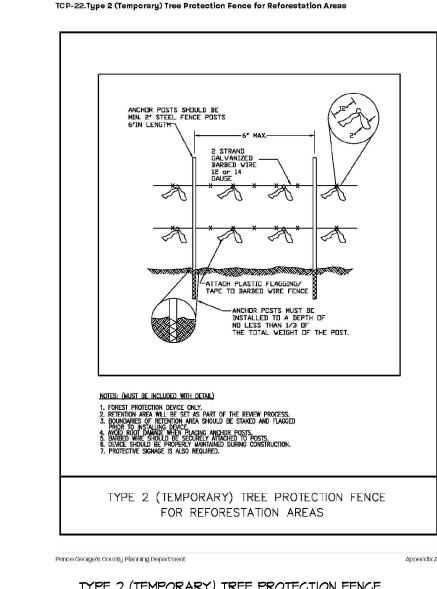

|             |           | OUNT AS WOODLAND     |            |                       |         |      |                   |
|                            |                              |                    |                                                   |                |                                      |             |             |           | SERVATION.           |            |                       |         |      |                   |
|                            |                              |                    |                                                   |                |                                      | <del></del> | <del></del> | 50110     |                      |            |                       |         |      |                   |













TYPE 2 (TEMPORARY) TREE PROTECTION FENCE FOR REFORESTATION AREAS

|                                                      | SCALE    | ZONING           | TYPE II TREE CONSERVATION PLAN - DETAIL                              |
|------------------------------------------------------|----------|------------------|----------------------------------------------------------------------|
| GREENWOOD PARK, LLC<br>6110 EXECUTIVE BLVD           | AS SHOWN | R-T/R-55/<br>I-3 | THE VENUE RESUBDIVISION OF LOT 1 "GREENWOOD PARK                     |
| SUITE 310<br>ROCKVILLE, MD 20852<br>MR. SEVAG BALIAN | DATE     | TAX MAP — GRID   | PLAT BOOK VJ 183, PLAT 21 PROPOSED PARCELS A-H,J-N,P-T & LOTS 4 - 93 |

PRINCE GEORGE'S COUNTY, MARYLAND KENT ELECTION DISTRICT, NO. 13

© GLW 2019

Burtonsville, Maryla