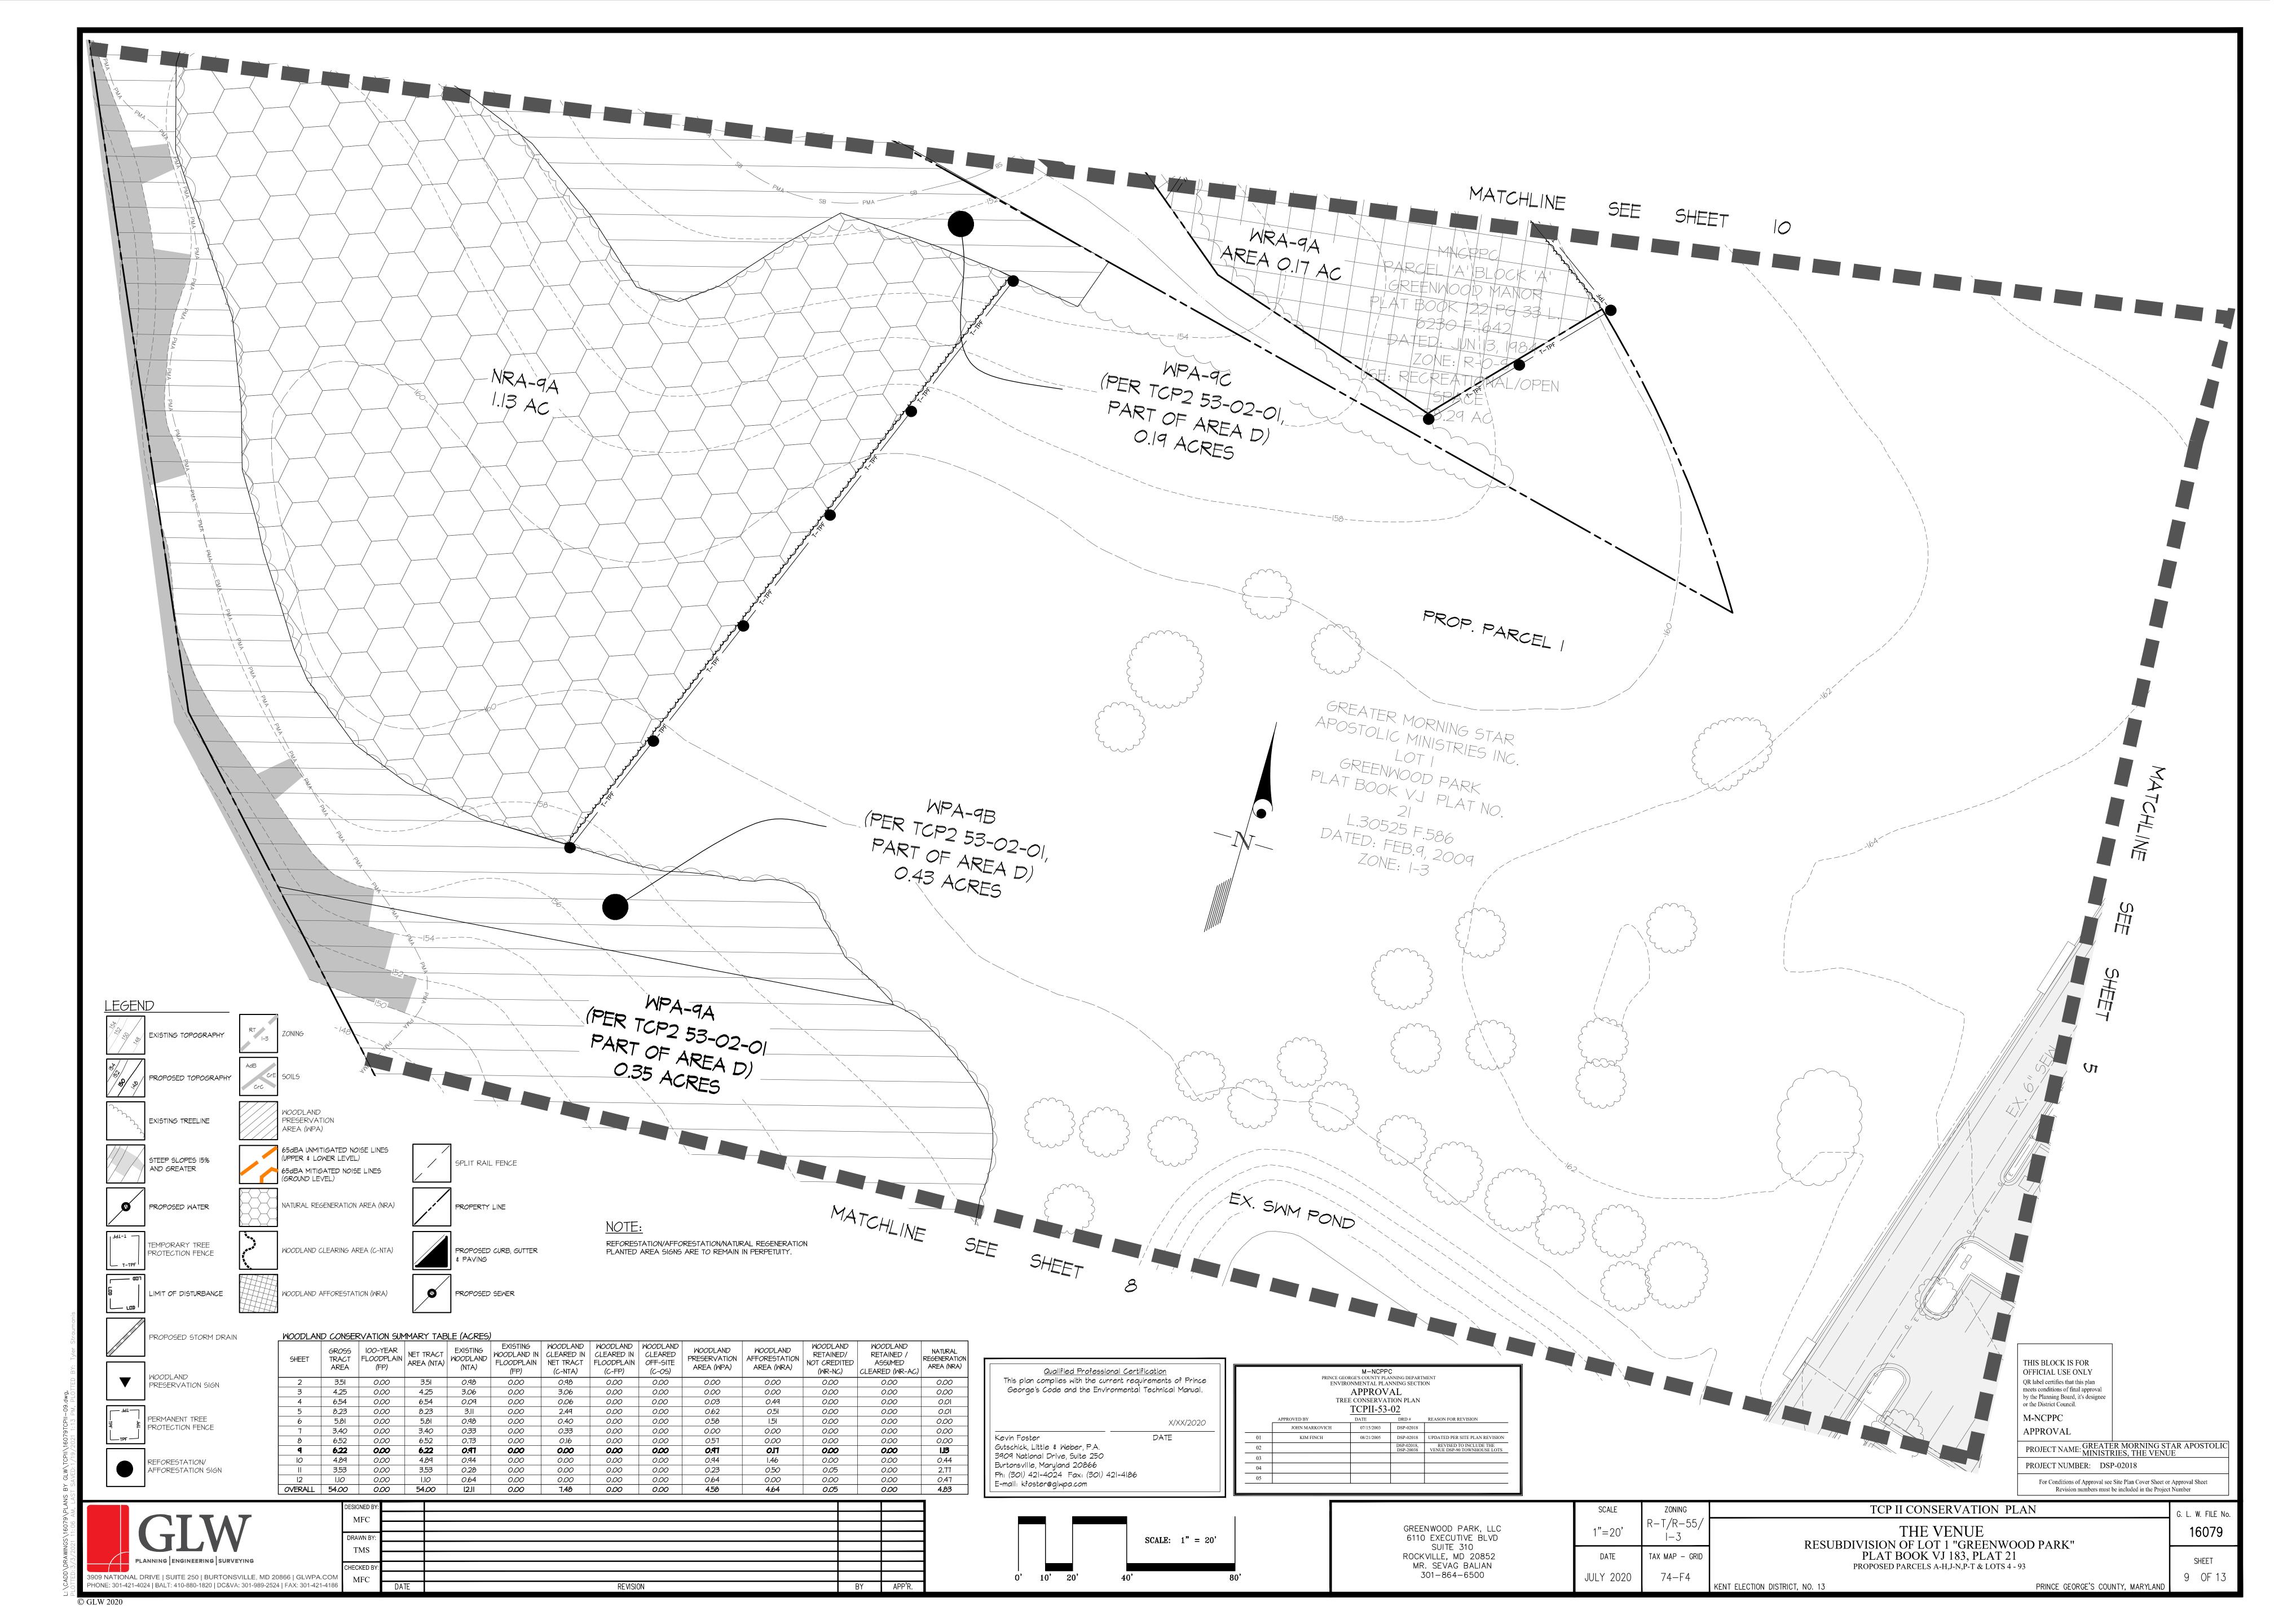

c   | CHECKED BY:  | 04/28/2020 | REVISED PER PLANNING BOARD APPROVAL CONDITIONS | HKJ |
| TONSVILLE, MD 20866   GLWPA.COM | MEC          | 02/11/2020 | REV. PER SDRC COMMENTS                         | KAB |

TYPE II TREE CONSERVATION PLAN GREENWOOD PARK, LLC THE VENUE AS SHOWN 6110 EXECUTIVE BLVD RESUBDIVISION OF LOT 1 "GREENWOOD PARK" SUITE 310 PLAT BOOK VJ 183, PLAT 21 ROCKVILLE, MD 20852 DATE ΓΑΧ ΜΑΡ - GRID MR. SEVAG BALIAN PROPOSED PARCELS A-H,J-N,P-T & LOTS 4 - 93 301-864-6500 KENT ELECTION DISTRICT. NO. 13 PRINCE GEORGE'S COUNTY, MARYLAND

Burtonsville, Maryland 20866

E-mail: kfoster@qlwpa.com

Ph: (301) 421-4024 Fax: (301) 421-4186

© GLW 2019

3909 NATIONAL DRIVE | SUITE 250 | BURT

PHONE: 301-421-4024 | BALT: 410-880-1820 | DC&VA: 301-989-2524 | FAX: 301-421-4186

























| Color | Colo

| <u>Qualified Profession</u> This plan complies with the cur George's Code and the Envir                           | rent requirements of Prince |
|-------------------------------------------------------------------------------------------------------------------|-----------------------------|
|                                                                                                                   | X/XX/2020                   |
| Kevin Foster<br>Gutschick, Little & Weber, P.A.<br>3909 National Drive, Suite 250<br>Burtonsville, Maryland 20866 | DATE<br>121-4186            |

|    | TF             | APPROV<br>EEE CONSERVA |                         |                                                    |
|----|----------------|------------------------|-----