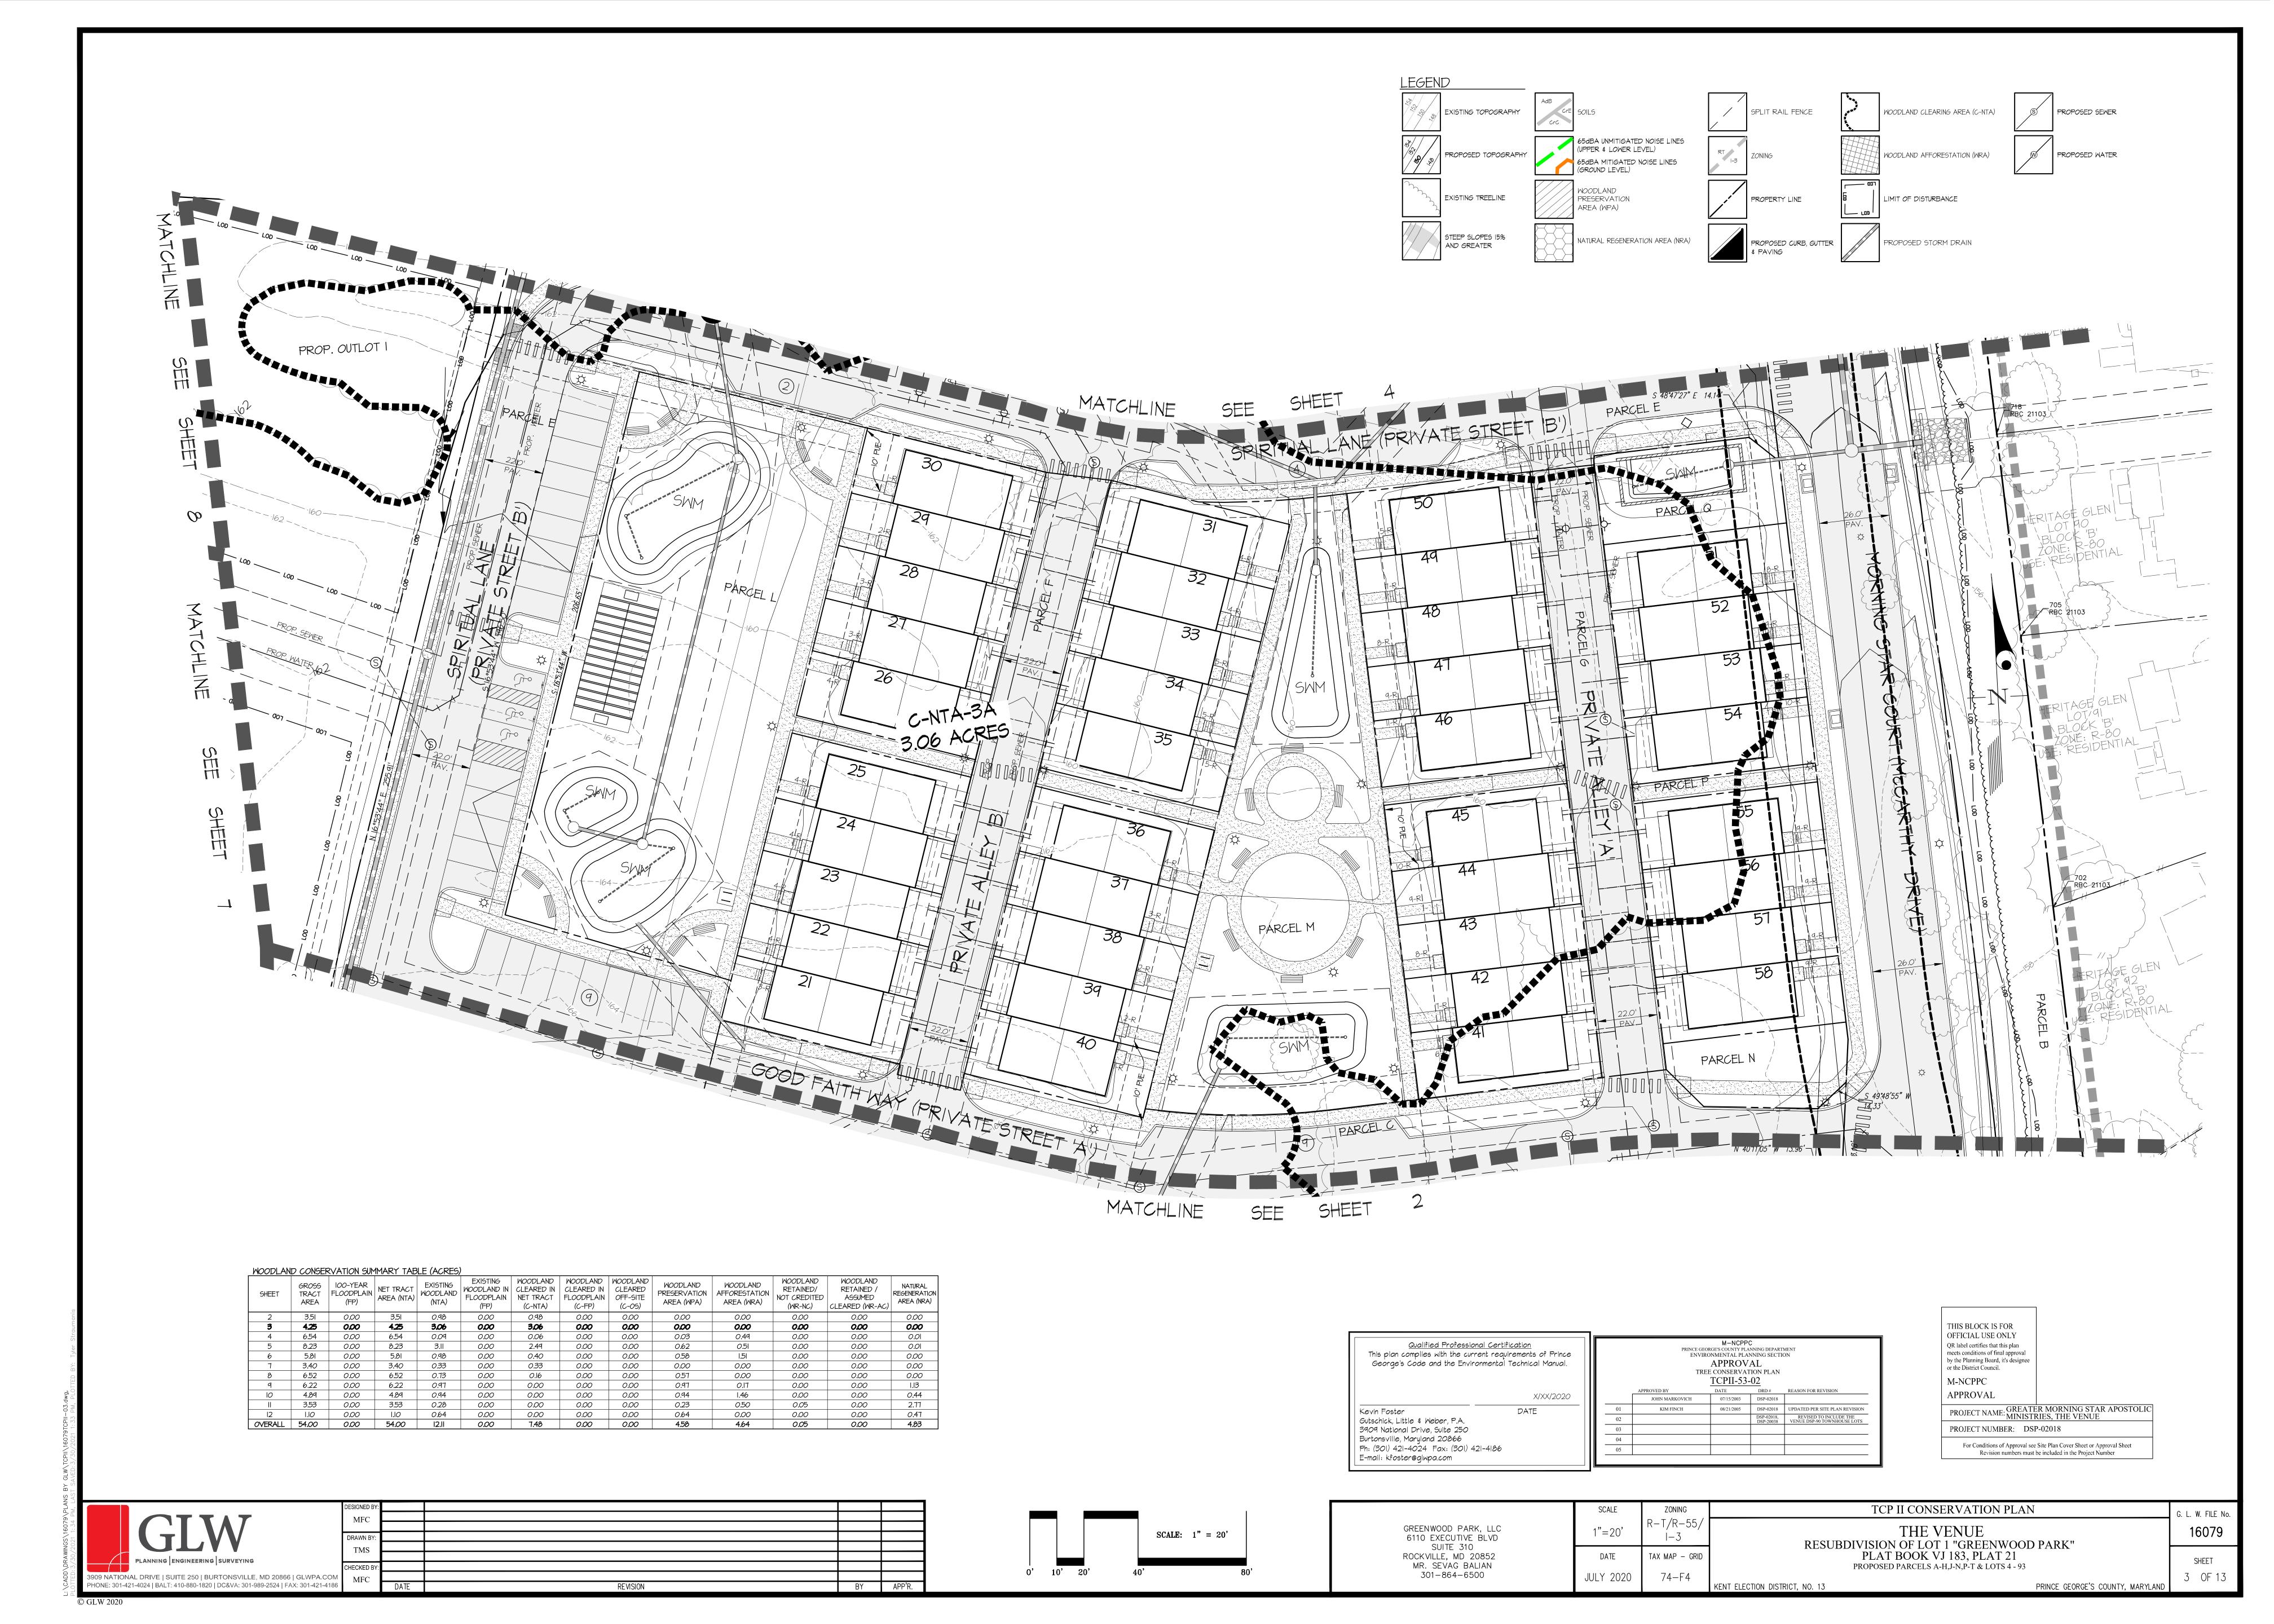

#### OVERALL MCO MORKSHEET

#### Standard Woodland Conservation Worksheet for Prince George's County

|    | SECTION I-Establishing Site Information- (Enter acres for ea | ach zone)    |                 |                  |               |
|----|--------------------------------------------------------------|--------------|-----------------|------------------|---------------|
| 1  | Zone:                                                        | I-3          | R-T             | R-55             | Totals        |
| 2  | Gross Tract:                                                 | 37.08        | 10.72           | 6.20             | 54.00         |
| 3  | Floodplain:                                                  | 0.00         | 0.00            | 0.00             | 0.00          |
| 4  | Previously Dedicated Land:                                   | 0.00         | 0.00            | 0.00             | 0.00          |
| 5  | Net Tract (NTA):                                             | 37.08        | 10.72           | 6.20             | 54.00         |
|    |                                                              |              |                 |                  |               |
| 6  | TCP Number                                                   | TCP2-053-0   |                 | Revision #       | 2             |
| 7  | Property Description or Subdivision Name:                    | The Venue    | (Greater Mornir | ng Star Pentacos | stal Church)  |
| 8  | Is this site subject to the 1989 or 1991 Ordinance           | N            |                 |                  |               |
| 9  | Is this site subject to the 1991 Ordinance                   | Y            |                 |                  |               |
| 10 | Subject to 2010 Ordinance and in PFA (Priority Funding Area  | N            |                 |                  |               |
| 11 | Is this one (1) single familylot? (Y or N)                   | N            |                 |                  |               |
| 12 | Are there prior TCP approvals which include a                | N.           |                 |                  |               |
| 13 | combination of this lot/s? (YorN)                            |              |                 |                  |               |
| 14 | Is any portion of the property in a WC Bank? (Y or N)        | N            |                 |                  |               |
| 15 | Break-even Point (preservation) =                            | 9.58         | acres           |                  |               |
| 16 | Clearing permitted w/o reforestion=                          | 2.53         | acres           |                  |               |
|    |                                                              |              |                 |                  |               |
|    | SECTION II-Determining Requirements (Enter acres for each    | h correspond | ding column)    |                  |               |
|    |                                                              | Column A     | Column B        | Column C         | Column D      |
|    |                                                              | WCT/AFT %    | Net Tract       | Floodplain       | Off-Site      |
|    |                                                              |              |                 | (1:1)            | Impacts (1:1) |
| 17 | Existing Woodland                                            |              | 12.11           | 0.00             |               |
| 18 | Woodland Conservation Threshold (WCT) =                      | 16.57%       | 8.95            |                  |               |
| 19 | Smaller of 17 or 18                                          |              | 8.95            |                  |               |
| 20 | Woodland above WCT                                           |              | 3.16            |                  |               |
| 21 | Woodland cleared                                             |              | 7.48            | 0.00             | 0.00          |
| 22 | Woodland cleared above WCT (smaller of 16 or 17)             |              | 3.16            |                  |               |
| 23 | Clearing above WCT (0.25:1) replacement requirement          |              | 0.79            |                  |               |
| 24 | Woodland cleared below WCT                                   |              | 4.32            |                  |               |
| 25 | Clearing below WCT (2:1 replacement requirement)             |              | 8.63            |                  |               |
| 26 | Afforestation Required Threshold (AFT) =                     | 7.50%        | 0.00            |                  |               |
|    | Off-site WCA being provided on this property                 |              | 0.00            |                  |               |
| 28 | Woodland Conservation Required                               |              | 14.05           | acres            |               |
|    |                                                              |              |                 |                  |               |
|    | SECTION III-Meeting the Requirements (Enter acres for eac    | h correspon  | ging column)    |                  |               |
| 29 | Woodland Preservation                                        |              | 4.58            |                  |               |
| 30 | Afforestation / Reforestation                                |              | 4.64            |                  |               |
| 31 | Natural Regeneration                                         |              | 4.83            | *                |               |
| 32 | Lands cape Credits                                           |              | 0.00            |                  |               |
| 33 | Specimen/Historic Tree Credit (CRZ area * 2.0)               | 0.00         | 0.00            |                  |               |
| 34 | Forest Enhancement Credit (Area * .25)                       | 0.00         | 0.00            |                  |               |
| 35 | Street Tree Credit (Existing or 10-year canopy coverage)     |              | 0.00            |                  |               |
| 36 | Area approved for fee-in-lieu                                |              | 0.00            | Fee amount:      | \$0.00        |
|    | Off-site Woodland Conservation Credits Required              |              | 0.00            |                  |               |
|    | Off-site WCA (preservation) being provided on this property  |              | 0.00            |                  |               |
|    | Off-site WCA (afforestation) being provided on this property |              | 0.00            |                  |               |
|    | Woodland Conservation Provided                               |              | 14.05           | acres            |               |
|    |                                                              |              |                 |                  |               |
| 41 | Area of woodland not cleared                                 | 4.63         | acres           |                  |               |
|    | Net tract woodland retained not part of requirements:        |              | acres           |                  |               |
|    | 100-floodplain woodland retained                             |              | acres           |                  |               |
|    | On-site woodland conservation provided                       |              | acres           |                  |               |
|    | On-site woodland conservation alternatives provided          | 0.00         |                 |                  |               |
|    | On-site woodland retained not credited                       |              | acres           |                  |               |
|    |                                                              |              |                 |                  |               |
| 47 | Prepared by:                                                 |              |                 |                  |               |
|    |                                                              | Signed       |                 | Date             |               |
|    |                                                              |              |                 |                  |               |