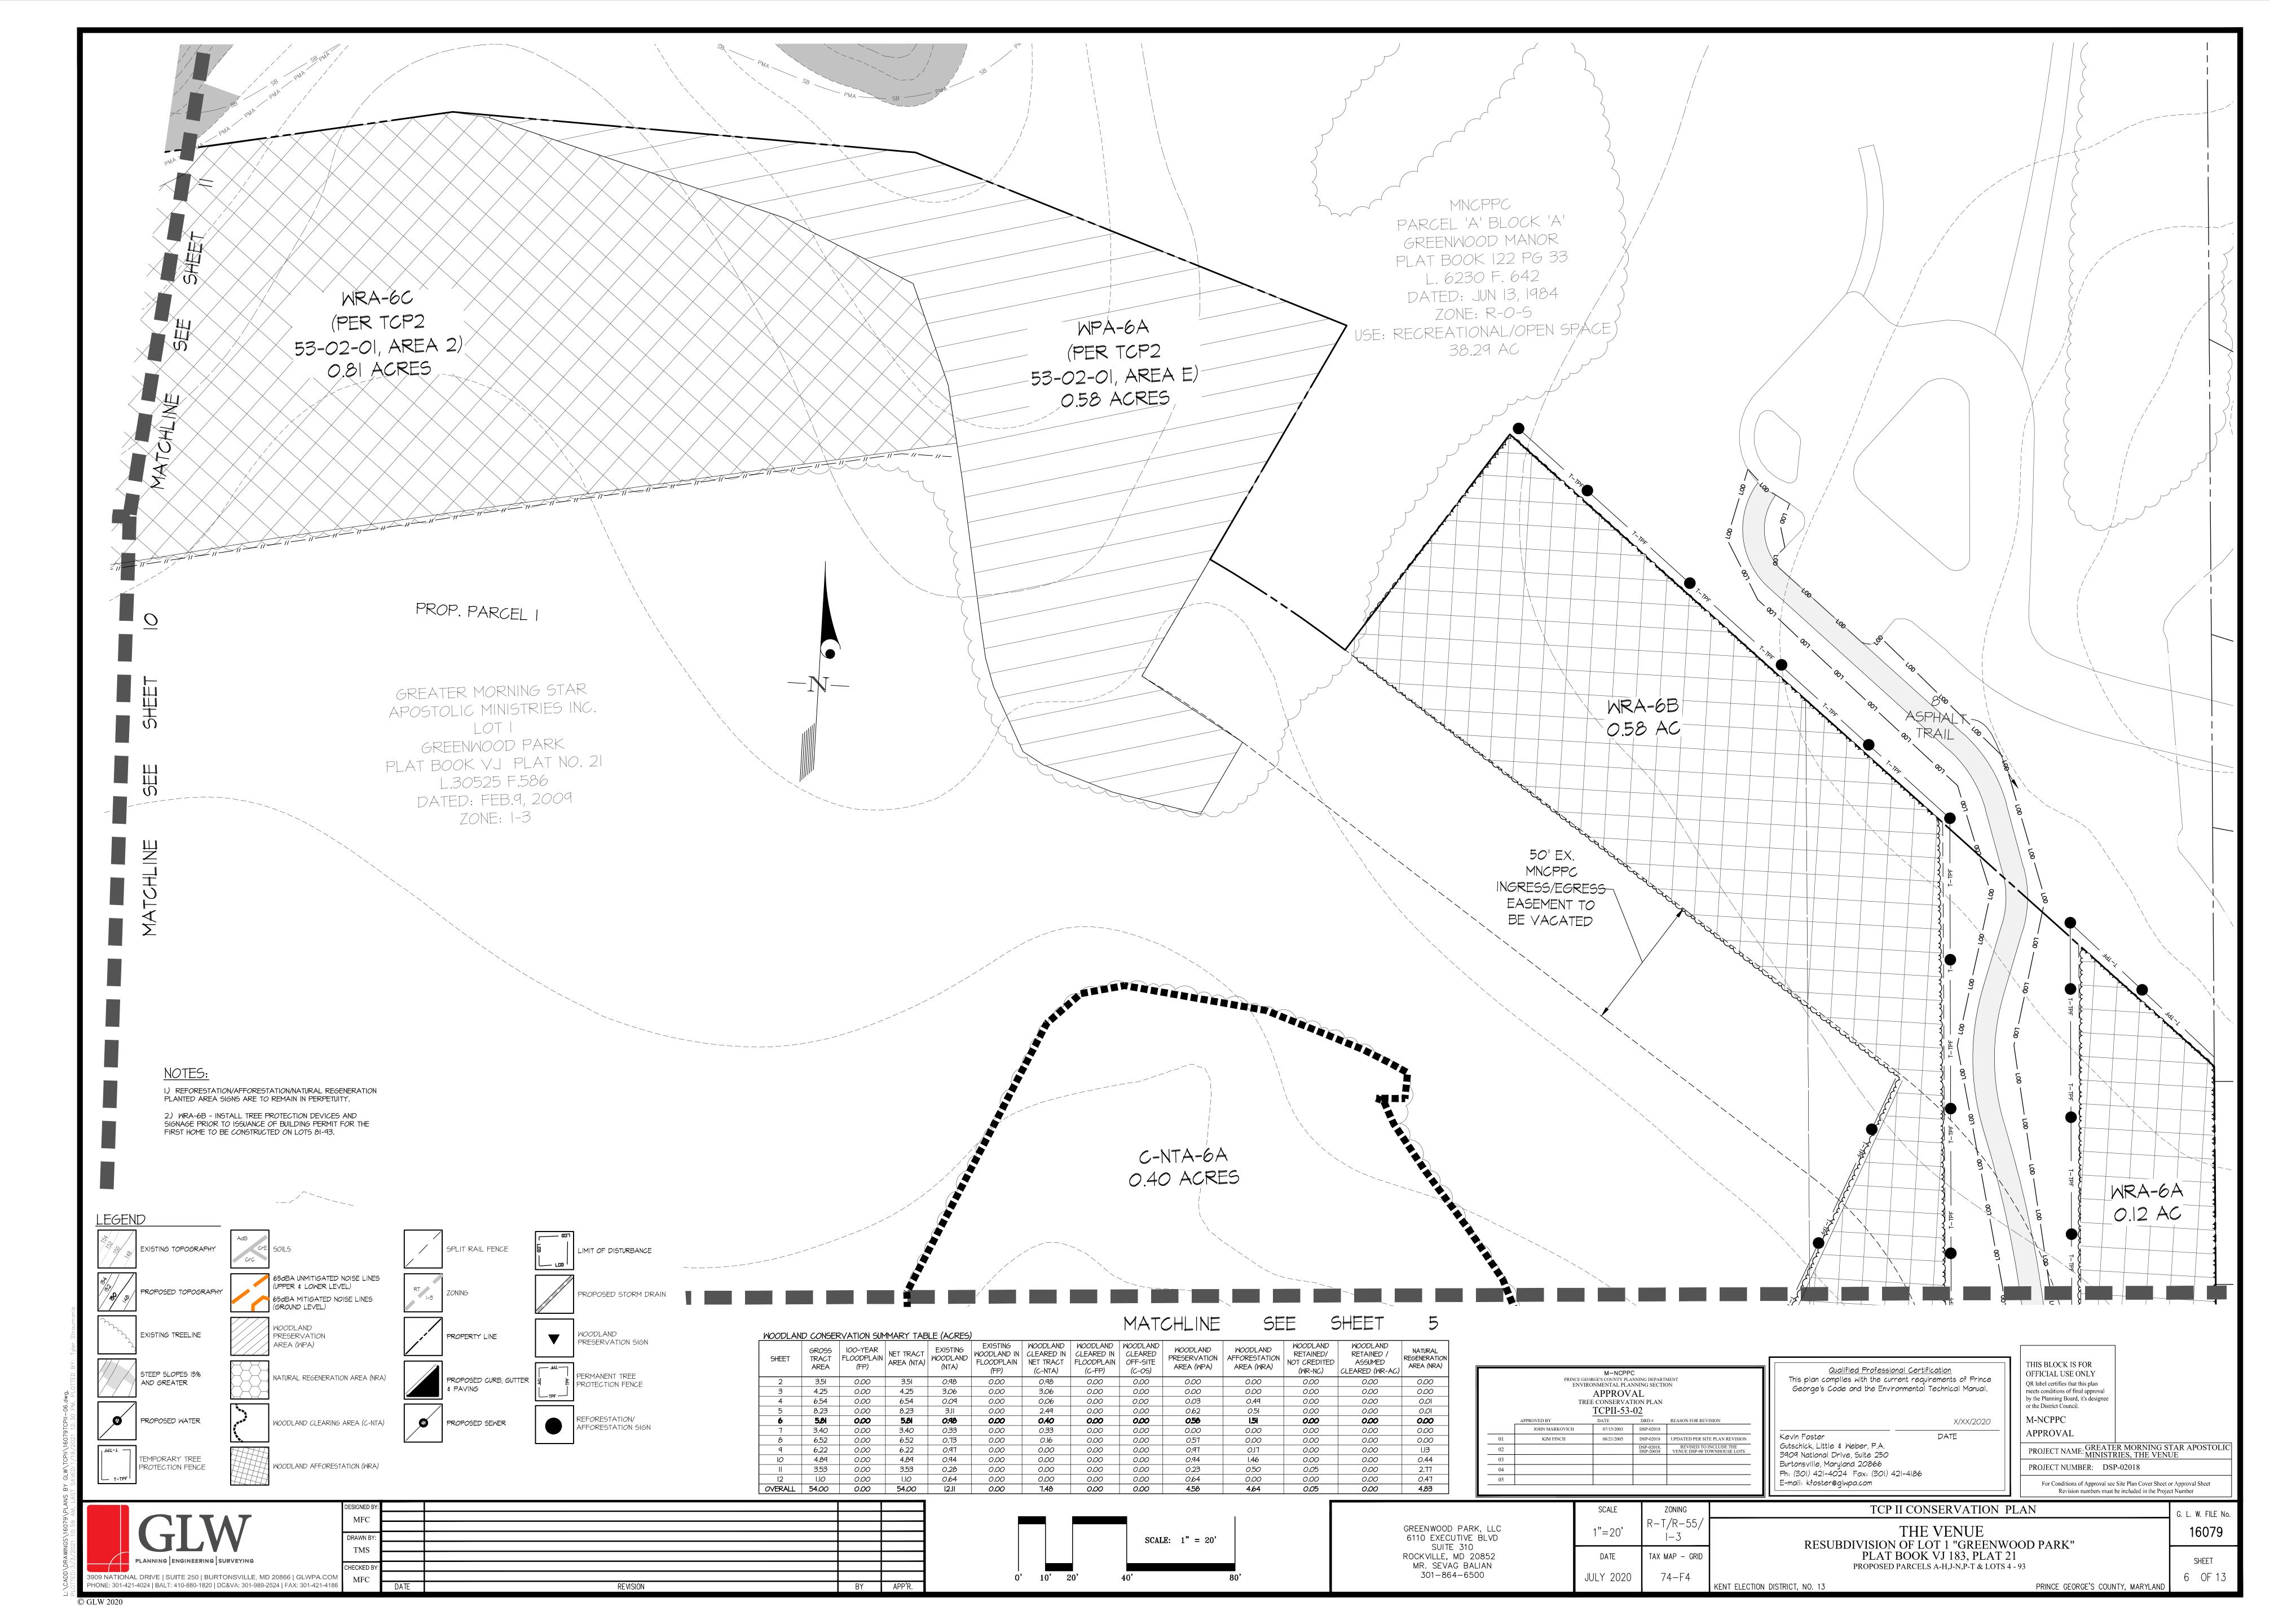

#### Standard Woodland Conservation Worksheet for Prince George's County

|    | SECTION I-Establishing Site Information- (Enter acres for ea | ach zone)    |                 |                  |               |
|----|--------------------------------------------------------------|--------------|-----------------|------------------|---------------|
| 1  | Zone:                                                        | I-3          | R-T             | R-55             | Totals        |
| 2  | Gross Tract:                                                 | 37.08        | 10.72           | 6.20             | 54.00         |
| 3  | Floodplain:                                                  | 0.00         | 0.00            | 0.00             | 0.00          |
| 4  | Previously Dedicated Land:                                   | 0.00         | 0.00            | 0.00             | 0.00          |
| 5  | Net Tract (NTA):                                             | 37.08        | 10.72           | 6.20             | 54.00         |
|    |                                                              |              |                 |                  |               |
| 6  | TCP Number                                                   | TCP2-053-0   |                 | Revision #       | 2             |
| 7  | Property Description or Subdivision Name:                    | The Venue    | (Greater Mornir | ng Star Pentacos | stal Church)  |
| 8  | Is this site subject to the 1989 or 1991 Ordinance           | N            |                 |                  |               |
| 9  | Is this site subject to the 1991 Ordinance                   | Y            |                 |                  |               |
| 10 | Subject to 2010 Ordinance and in PFA (Priority Funding Area  | N            |                 |                  |               |
| 11 | Is this one (1) single familylot? (Y or N)                   | N            |                 |                  |               |
| 12 | Are there prior TCP approvals which include a                | N.           |                 |                  |               |
| 13 | combination of this lot/s? (YorN)                            |              |                 |                  |               |
| 14 | Is any portion of the property in a WC Bank? (Y or N)        | N            |                 |                  |               |
| 15 | Break-even Point (preservation) =                            | 9.58         | acres           |                  |               |
| 16 | Clearing permitted w/o reforestion=                          | 2.53         | acres           |                  |               |
|    |                                                              |              |                 |                  |               |
|    | SECTION II-Determining Requirements (Enter acres for each    | h correspond | ding column)    |                  |               |
|    |                                                              | Column A     | Column B        | Column C         | Column D      |
|    |                                                              | WCT/AFT %    | Net Tract       | Floodplain       | Off-Site      |
|    |                                                              |              |                 | (1:1)            | Impacts (1:1) |
| 17 | Existing Woodland                                            |              | 12.11           | 0.00             |               |
| 18 | Woodland Conservation Threshold (WCT) =                      | 16.57%       | 8.95            |                  |               |
| 19 | Smaller of 17 or 18                                          |              | 8.95            |                  |               |
| 20 | Woodland above WCT                                           |              | 3.16            |                  |               |
| 21 | Woodland cleared                                             |              | 7.48            | 0.00             | 0.00          |
| 22 | Woodland cleared above WCT (smaller of 16 or 17)             |              | 3.16            |                  |               |
| 23 | Clearing above WCT (0.25:1) replacement requirement          |              | 0.79            |                  |               |
| 24 | Woodland cleared below WCT                                   |              | 4.32            |                  |               |
| 25 | Clearing below WCT (2:1 replacement requirement)             |              | 8.63            |                  |               |
| 26 | Afforestation Required Threshold (AFT) =                     | 7.50%        | 0.00            |                  |               |
|    | Off-site WCA being provided on this property                 |              | 0.00            |                  |               |
| 28 | Woodland Conservation Required                               |              | 14.05           | acres            |               |
|    |                                                              |              |                 |                  |               |
|    | SECTION III-Meeting the Requirements (Enter acres for eac    | h correspon  | ging column)    |                  |               |
| 29 | Woodland Preservation                                        |              | 4.58            |                  |               |
| 30 | Afforestation / Reforestation                                |              | 4.64            |                  |               |
| 31 | Natural Regeneration                                         |              | 4.83            | *                |               |
| 32 | Lands cape Credits                                           |              | 0.00            |                  |               |
| 33 | Specimen/Historic Tree Credit (CRZ area * 2.0)               | 0.00         | 0.00            |                  |               |
| 34 | Forest Enhancement Credit (Area * .25)                       | 0.00         | 0.00            |                  |               |
| 35 | Street Tree Credit (Existing or 10-year canopy coverage)     |              | 0.00            |                  |               |
| 36 | Area approved for fee-in-lieu                                |              | 0.00            | Fee amount:      | \$0.00        |
|    | Off-site Woodland Conservation Credits Required              |              | 0.00            |                  |               |
|    | Off-site WCA (preservation) being provided on this property  |              | 0.00            |                  |               |
|    | Off-site WCA (afforestation) being provided on this property |              | 0.00            |                  |               |
|    | Woodland Conservation Provided                               |              | 14.05           | acres            |               |
|    |                                                              |              |                 |                  |               |
| 41 | Area of woodland not cleared                                 | 4.63         | acres           |                  |               |
|    | Net tract woodland retained not part of requirements:        |              | acres           |                  |               |
|    | 100-floodplain woodland retained                             |              | acres           |                  |               |
|    | On-site woodland conservation provided                       |              | acres           |                  |               |
|    | On-site woodland conservation alternatives provided          | 0.00         |                 |                  |               |
|    | On-site woodland retained not credited                       |              | acres           |                  |               |
|    |                                                              |              |                 |                  |               |
| 47 | Prepared by:                                                 |              |                 |                  |               |
|    |                                                              | Signed       |                 | Date             |               |
|    |                                                              |              |                 |                  |               |