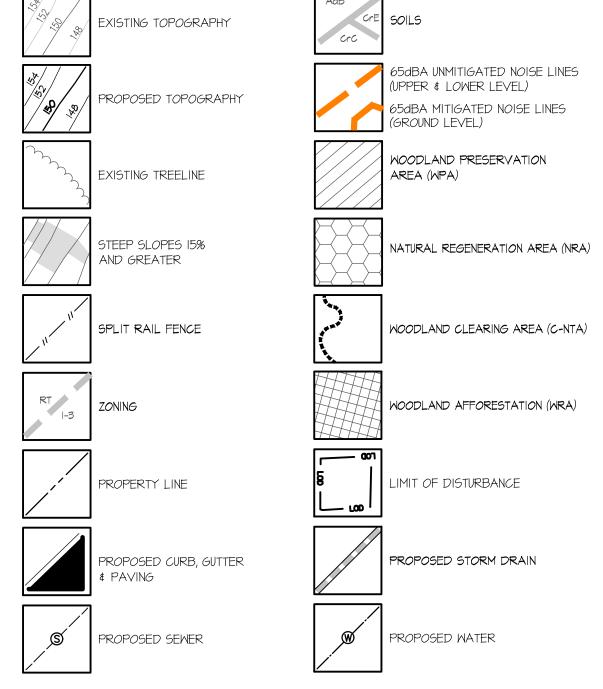

#### OVERALL MCO MORKSHEET

#### Standard Woodland Conservation Worksheet for Prince George's County

|    | SECTION I-Establishing Site Information- (Enter acres for ea | ach zone)    |                 |                  |               |
|----|--------------------------------------------------------------|--------------|-----------------|------------------|---------------|
| 1  | Zone:                                                        | I-3          | R-T             | R-55             | Totals        |
| 2  | Gross Tract:                                                 | 37.08        | 10.72           | 6.20             | 54.00         |
| 3  | Floodplain:                                                  | 0.00         | 0.00            | 0.00             | 0.00          |
| 4  | Previously Dedicated Land:                                   | 0.00         | 0.00            | 0.00             | 0.00          |
| 5  | Net Tract (NTA):                                             | 37.08        | 10.72           | 6.20             | 54.00         |
|    |                                                              |              |                 |                  |               |
| 6  | TCP Number                                                   | TCP2-053-0   |                 | Revision #       | 2             |
| 7  | Property Description or Subdivision Name:                    | The Venue    | (Greater Mornir | ng Star Pentacos | stal Church)  |
| 8  | Is this site subject to the 1989 or 1991 Ordinance           | N            |                 |                  |               |
| 9  | Is this site subject to the 1991 Ordinance                   | Y            |                 |                  |               |
| 10 | Subject to 2010 Ordinance and in PFA (Priority Funding Area  | N            |                 |                  |               |
| 11 | Is this one (1) single familylot? (Y or N)                   | N            |                 |                  |               |
| 12 | Are there prior TCP approvals which include a                | N.           |                 |                  |               |
| 13 | combination of this lot/s? (YorN)                            |              |                 |                  |               |
| 14 | Is any portion of the property in a WC Bank? (Y or N)        | N            |                 |                  |               |
| 15 | Break-even Point (preservation) =                            | 9.58         | acres           |                  |               |
| 16 | Clearing permitted w/o reforestion=                          | 2.53         | acres           |                  |               |
|    |                                                              |              |                 |                  |               |
|    | SECTION II-Determining Requirements (Enter acres for each    | h correspond | ding column)    |                  |               |
|    |                                                              | Column A     | Column B        | Column C         | Column D      |
|    |                                                              | WCT/AFT %    | Net Tract       | Floodplain       | Off-Site      |
|    |                                                              |              |                 | (1:1)            | Impacts (1:1) |
| 17 | Existing Woodland                                            |              | 12.11           | 0.00             |               |
| 18 | Woodland Conservation Threshold (WCT) =                      | 16.57%       | 8.95            |                  |               |
| 19 | Smaller of 17 or 18                                          |              | 8.95            |                  |               |
| 20 | Woodland above WCT                                           |              | 3.16            |                  |               |
| 21 | Woodland cleared                                             |              | 7.48            | 0.00             | 0.00          |
| 22 | Woodland cleared above WCT (smaller of 16 or 17)             |              | 3.16            |                  |               |
| 23 | Clearing above WCT (0.25:1) replacement requirement          |              | 0.79            |                  |               |
| 24 | Woodland cleared below WCT                                   |              | 4.32            |                  |               |
| 25 | Clearing below WCT (2:1 replacement requirement)             |              | 8.63            |                  |               |
| 26 | Afforestation Required Threshold (AFT) =                     | 7.50%        | 0.00            |                  |               |
|    | Off-site WCA being provided on this property                 |              | 0.00            |                  |               |
| 28 | Woodland Conservation Required                               |              | 14.05           | acres            |               |
|    |                                                              |              |                 |                  |               |
|    | SECTION III-Meeting the Requirements (Enter acres for eac    | h correspon  | ging column)    |                  |               |
| 29 | Woodland Preservation                                        |              | 4.58            |                  |               |
| 30 | Afforestation / Reforestation                                |              | 4.64            |                  |               |
| 31 | Natural Regeneration                                         |              | 4.83            | *                |               |
| 32 | Lands cape Credits                                           |              | 0.00            |                  |               |
| 33 | Specimen/Historic Tree Credit (CRZ area * 2.0)               | 0.00         | 0.00            |                  |               |
| 34 | Forest Enhancement Credit (Area * .25)                       | 0.00         | 0.00            |                  |               |
| 35 | Street Tree Credit (Existing or 10-year canopy coverage)     |              | 0.00            |                  |               |
| 36 | Area approved for fee-in-lieu                                |              | 0.00            | Fee amount:      | \$0.00        |
|    | Off-site Woodland Conservation Credits Required              |              | 0.00            |                  |               |
|    | Off-site WCA (preservation) being provided on this property  |              | 0.00            |                  |               |
|    | Off-site WCA (afforestation) being provided on this property |              | 0.00            |                  |               |
|    | Woodland Conservation Provided                               |              | 14.05           | acres            |               |
|    |                                                              |              |                 |                  |               |
| 41 | Area of woodland not cleared                                 | 4.63         | acres           |                  |               |
|    | Net tract woodland retained not part of requirements:        |              | acres           |                  |               |
|    | 100-floodplain woodland retained                             |              | acres           |                  |               |
|    | On-site woodland conservation provided                       |              | acres           |                  |               |
|    | On-site woodland conservation alternatives provided          | 0.00         |                 |                  |               |
|    | On-site woodland retained not credited                       |              | acres           |                  |               |
|    |                                                              |              |                 |                  |               |
| 47 | Prepared by:                                                 |              |                 |                  |               |
|    |                                                              | Signed       |                 | Date             |               |
|    |                                                              |              |                 |                  |               |