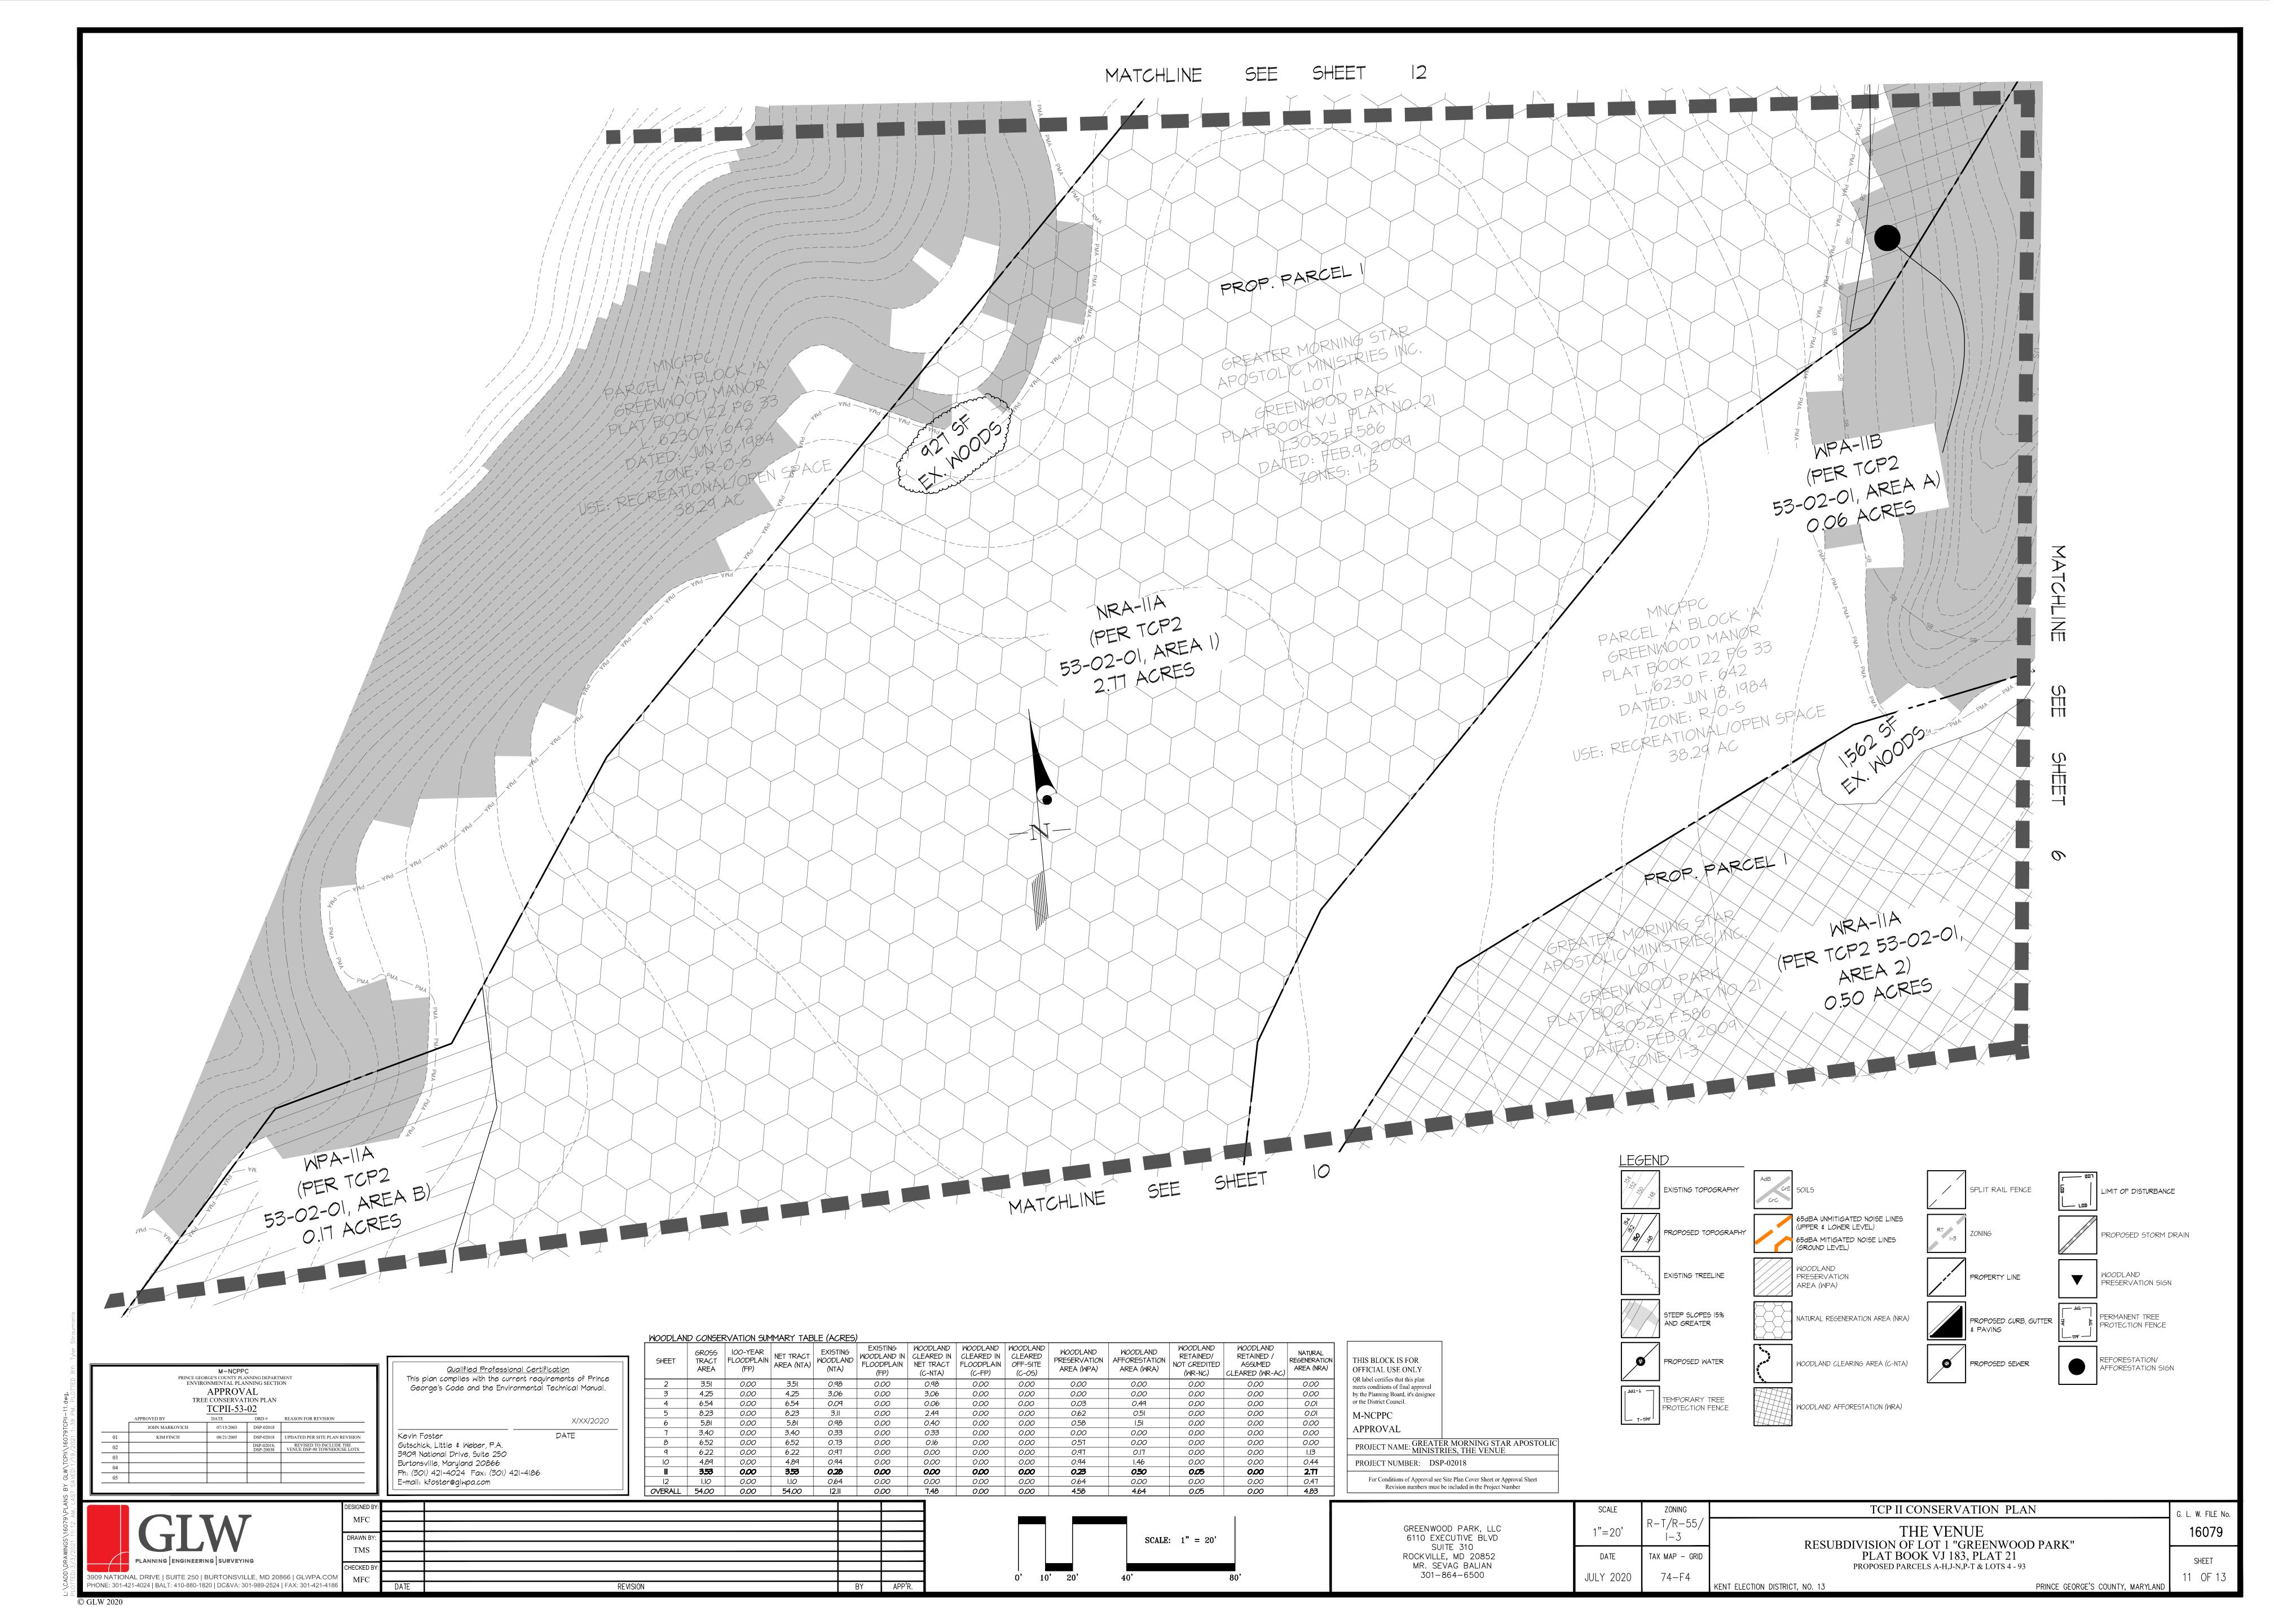

| CHECKED BY:  | 04/28/2020 | REVISED PER PLANNING BOARD APPROVAL CONDITIONS | HKJ |
| TONSVILLE, MD 20866   GLWPA.COM | MEC          | 02/11/2020 | REV. PER SDRC COMMENTS                         | KAB |

TYPE II TREE CONSERVATION PLAN GREENWOOD PARK, LLC THE VENUE AS SHOWN 6110 EXECUTIVE BLVD RESUBDIVISION OF LOT 1 "GREENWOOD PARK" SUITE 310 PLAT BOOK VJ 183, PLAT 21 ROCKVILLE, MD 20852 DATE ΓΑΧ ΜΑΡ - GRID MR. SEVAG BALIAN PROPOSED PARCELS A-H,J-N,P-T & LOTS 4 - 93 301-864-6500 KENT ELECTION DISTRICT. NO. 13 PRINCE GEORGE'S COUNTY, MARYLAND

Burtonsville, Maryland 20866

E-mail: kfoster@qlwpa.com

Ph: (301) 421-4024 Fax: (301) 421-4186

© GLW 2019

3909 NATIONAL DRIVE | SUITE 250 | BURT

PHONE: 301-421-4024 | BALT: 410-880-1820 | DC&VA: 301-989-2524 | FAX: 301-421-4186

























| Color | Colo

| <u>Qualified Profession</u> This plan complies with the cur George's Code and the Envir                           | rent requirements of Prince |
|-------------------------------------------------------------------------------------------------------------------|-----------------------------|
|                                                                                                                   | X/XX/2020                   |
| Kevin Foster<br>Gutschick, Little & Weber, P.A.<br>3909 National Drive, Suite 250<br>Burtonsville, Maryland 20866 | DATE<br>121-4186            |

|    | TF             | APPROV<br>EEE CONSERVA |                         |                                                    |
|----|----------------|------------------------|---------