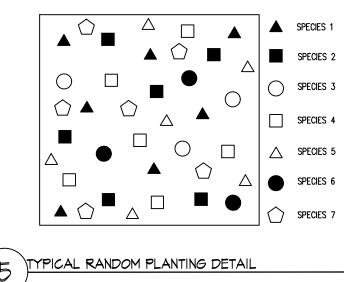

|             |             |           | OUNT AS WOODLAND     |            |                       |         |      |                   |
|                            |                              |                    |                                                   |                |                                      |             |             |           | SERVATION.           |            |                       |         |      |                   |
|                            |                              |                    |                                                   |                |                                      | <del></del> | <del></del> | 50110     |                      |            |                       |         |      |                   |













TYPE 2 (TEMPORARY) TREE PROTECTION FENCE FOR REFORESTATION AREAS

|                                                      | SCALE    | ZONING           | TYPE II TREE CONSERVATION PLAN - DETAIL                              |
|------------------------------------------------------|----------|------------------|----------------------------------------------------------------------|
| GREENWOOD PARK, LLC<br>6110 EXECUTIVE BLVD           | AS SHOWN | R-T/R-55/<br>I-3 | THE VENUE RESUBDIVISION OF LOT 1 "GREENWOOD PARK                     |
| SUITE 310<br>ROCKVILLE, MD 20852<br>MR. SEVAG BALIAN | DATE     | TAX MAP — GRID   | PLAT BOOK VJ 183, PLAT 21 PROPOSED PARCELS A-H,J-N,P-T & LOTS 4 - 93 |

PRINCE GEORGE'S COUNTY, MARYLAND KENT ELECTION DISTRICT, NO. 13

© GLW 2019

Burtonsville,