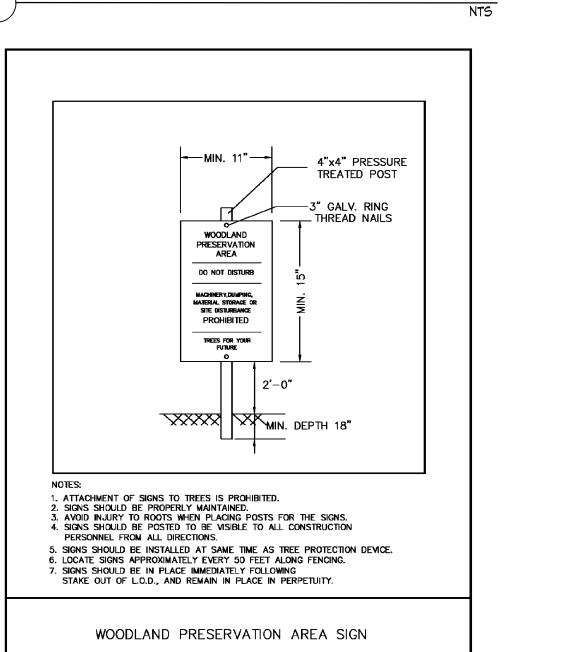

IIA</u> | <u>0.50 AC</u>               |
| MPA # 11B | 0.06 AC                     | <u>C-NTA # 8C</u> | 0.02 AC                  | TOTAL          | 4.64 AC                      |
| MPA # 12A | 0.64 AC                     | TOTAL             | 7.48 AC                  |                |                              |
| TOTAL     | 4.58 AC                     |                   |                          |                |                              |



----- 1/8 DEPTH OF BALL

UPRIGHT STAKES EXTENDED

— 2-3" MULCH

1/8 DEPTH OF BALL

--- GUYING STAKE

Stake # Wire or Cable Hose

PLAN VIEW

6-10' 1" to 1-1/2" 5-6' upright 2 14 guago wire 1/2"

10-12' 2" to 2-1/2" 7-8' upright 2 14 guago wire 1/2"

12-14' 2-1/2" to 3" 2" guy 3 12 guago wire 1/2"

14-16' 3-4" 2" guy 3 12 guago wire 3/4"







Prince George's County Planning Department TYPE I (TEMPORARY) TREE PROTECTION FENCE FOR WOODLAND PRESERVATION AREAS

301-864-6500











TCP-22.Type 2 (Temporary) Tree Protection Fence for Reforestation Areas

TREE PROTECTION SIGNAGE-REFORESTATION AREA



LAN - DETAIL SHEET

PLAT BOOK VJ 183, PLAT 21

|                                                                                                    | SCALE    | ZONING           | TYPE II TREE CONSERVATION PLAN - DET                                        |
|----------------------------------------------------------------------------------------------------|----------|------------------|-----------------------------------------------------------------------------|
| GREENWOOD PARK, LLC<br>6110 EXECUTIVE BLVD<br>SUITE 310<br>ROCK