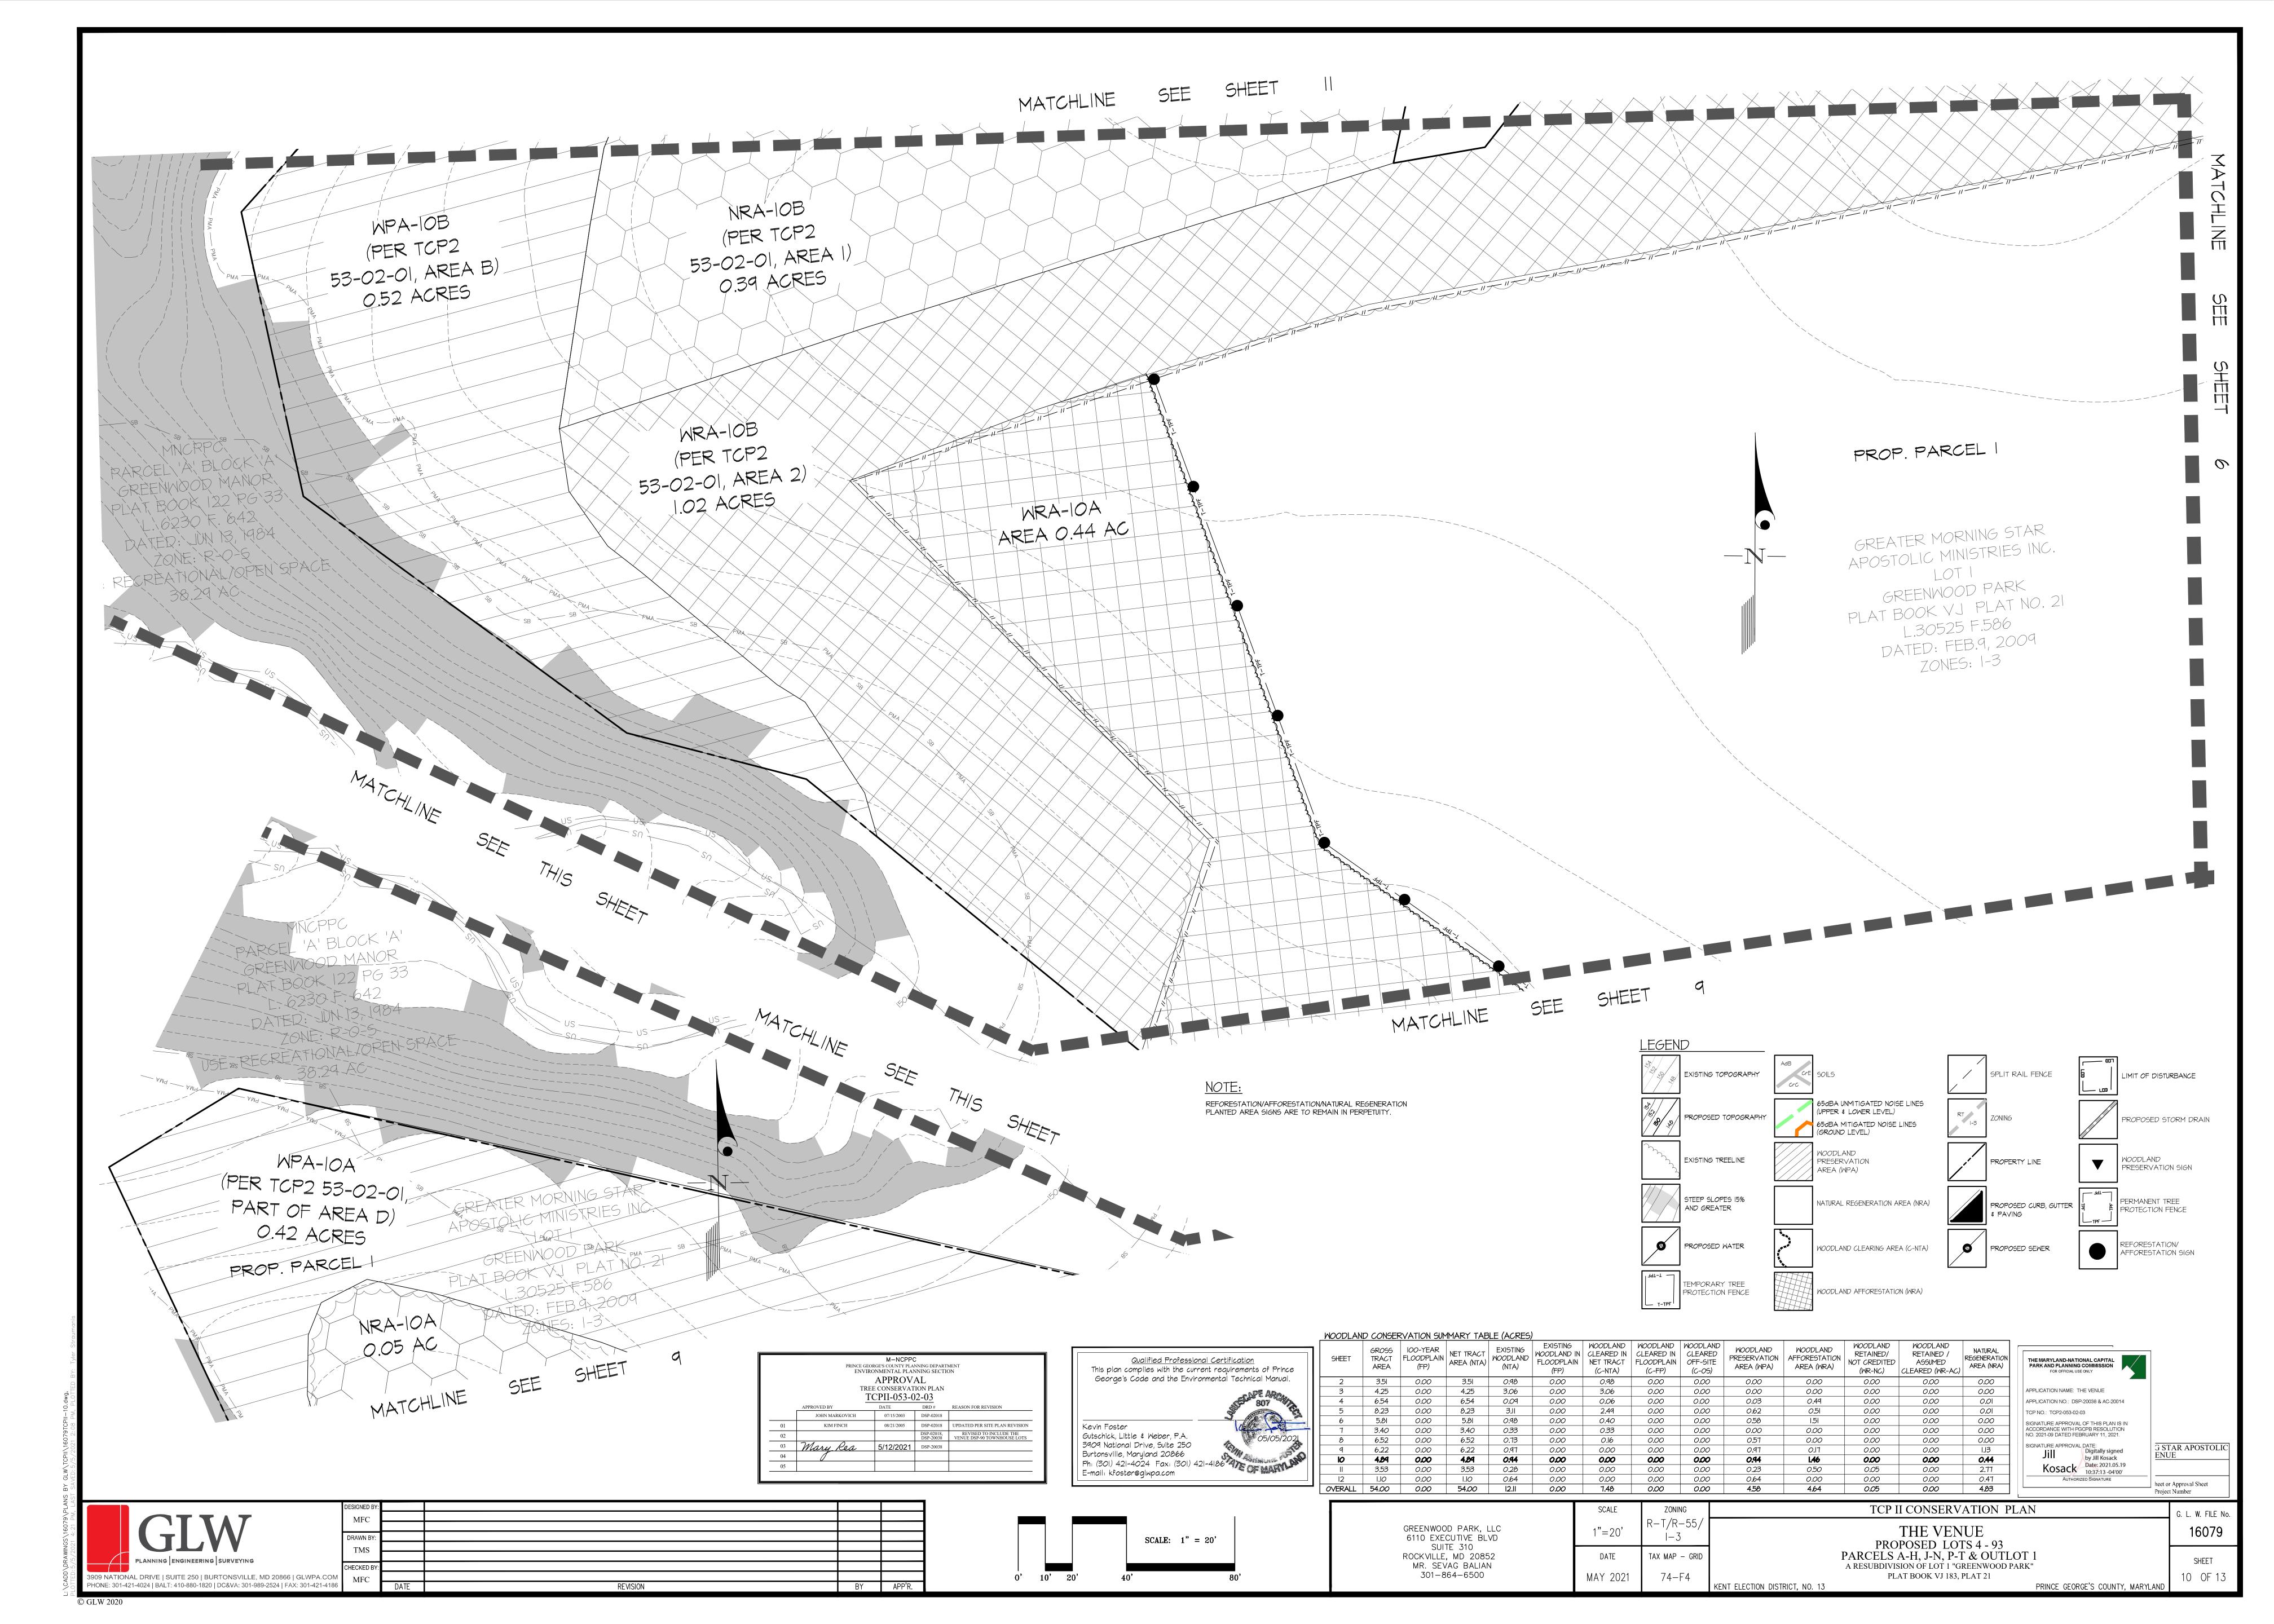

#### OVERALL WCO WORKSHEET

|             | OFCTIONAL Fatablishing Oita Information /Fatabase            | a share a sa                                                                                                                                                                                                                                                                                                                                                                                                                                                                                                                                                                                                                                                                                                                                                                                                                                                                                                                                                                                                                                                                                                                                                                                                                                                                                                                                                                                                                                                                                                                                                                                                                                                                                                                                                                                                                                                                                                                                                                                                                                                                                                                   |                                           |                  |                |
|-------------|--------------------------------------------------------------|--------------------------------------------------------------------------------------------------------------------------------------------------------------------------------------------------------------------------------------------------------------------------------------------------------------------------------------------------------------------------------------------------------------------------------------------------------------------------------------------------------------------------------------------------------------------------------------------------------------------------------------------------------------------------------------------------------------------------------------------------------------------------------------------------------------------------------------------------------------------------------------------------------------------------------------------------------------------------------------------------------------------------------------------------------------------------------------------------------------------------------------------------------------------------------------------------------------------------------------------------------------------------------------------------------------------------------------------------------------------------------------------------------------------------------------------------------------------------------------------------------------------------------------------------------------------------------------------------------------------------------------------------------------------------------------------------------------------------------------------------------------------------------------------------------------------------------------------------------------------------------------------------------------------------------------------------------------------------------------------------------------------------------------------------------------------------------------------------------------------------------|-------------------------------------------|------------------|----------------|
| -           | SECTION I-Establishing Site Information- (Enter acres for ea |                                                                                                                                                                                                                                                                                                                                                                                                                                                                                                                                                                                                                                                                                                                                                                                                                                                                                                                                                                                                                                                                                                                                                                                                                                                                                                                                                                                                                                                                                                                                                                                                                                                                                                                                                                                                                                                                                                                                                                                                                                                                                                                                | D.T.                                      | D CC             | Tatala         |
|             | Zone:<br>Gross Tract:                                        | I-3<br>37.08                                                                                                                                                                                                                                                                                                                                                                                                                                                                                                                                                                                                                                                                                                                                                                                                                                                                                                                                                                                                                                                                                                                                                                                                                                                                                                                                                                                                                                                                                                                                                                                                                                                                                                                                                                                                                                                                                                                                                                                                                                                                                                                   | R-T<br>10.72                              | R-55<br>6.20     | Totals<br>54.0 |
|             | Floodplain:                                                  | 0.00                                                                                                                                                                                                                                                                                                                                                                                                                                                                                                                                                                                                                                                                                                                                                                                                                                                                                                                                                                                                                                                                                                                                                                                                                                                                                                                                                                                                                                                                                                                                                                                                                                                                                                                                                                                                                                                                                                                                                                                                                                                                                                                           | 0.00                                      | 0.00             | 0.0            |
|             | Previously Dedicated Land:                                   | 0.00                                                                                                                                                                                                                                                                                                                                                                                                                                                                                                                                                                                                                                                                                                                                                                                                                                                                                                                                                                                                                                                                                                                                                                                                                                                                                                                                                                                                                                                                                                                                                                                                                                                                                                                                                                                                                                                                                                                                                                                                                                                                                                                           | 0.00                                      | 0.00             | 0.0            |
|             | Net Tract (NTA):                                             | 37.08                                                                                                                                                                                                                                                                                                                                                                                                                                                                                                                                                                                                                                                                                                                                                                                                                                                                                                                                                                                                                                                                                                                                                                                                                                                                                                                                                                                                                                                                                                                                                                                                                                                                                                                                                                                                                                                                                                                                                                                                                                                                                                                          |                                           | 6.20             | 54.0           |
| J           | Not Had (NTA).                                               | 37.00                                                                                                                                                                                                                                                                                                                                                                                                                                                                                                                                                                                                                                                                                                                                                                                                                                                                                                                                                                                                                                                                                                                                                                                                                                                                                                                                                                                                                                                                                                                                                                                                                                                                                                                                                                                                                                                                                                                                                                                                                                                                                                                          | 10.72                                     | 0.20             | 34.0           |
| 6           | TCP Number                                                   | TCP2-053-                                                                                                                                                                                                                                                                                                                                                                                                                                                                                                                                                                                                                                                                                                                                                                                                                                                                                                                                                                                                                                                                                                                                                                                                                                                                                                                                                                                                                                                                                                                                                                                                                                                                                                                                                                                                                                                                                                                                                                                                                                                                                                                      |                                           | Revision#        |                |
| 7           | Property Description or Subdivision Name:                    | The Venue                                                                                                                                                                                                                                                                                                                                                                                                                                                                                                                                                                                                                                                                                                                                                                                                                                                                                                                                                                                                                                                                                                                                                                                                                                                                                                                                                                                                                                                                                                                                                                                                                                                                                                                                                                                                                                                                                                                                                                                                                                                                                                                      | (Greater Mornir                           | ng Star Pentacos | stal Church)   |
|             | Is this site subject to the 1989 or 1991 Ordinance           | N                                                                                                                                                                                                                                                                                                                                                                                                                                                                                                                                                                                                                                                                                                                                                                                                                                                                                                                                                                                                                                                                                                                                                                                                                                                                                                                                                                                                                                                                                                                                                                                                                                                                                                                                                                                                                                                                                                                                                                                                                                                                                                                              |                                           |                  |                |
|             | Is this site subject to the 1991 Ordinance                   | Υ                                                                                                                                                                                                                                                                                                                                                                                                                                                                                                                                                                                                                                                                                                                                                                                                                                                                                                                                                                                                                                                                                                                                                                                                                                                                                                                                                                                                                                                                                                                                                                                                                                                                                                                                                                                                                                                                                                                                                                                                                                                                                                                              |                                           |                  |                |
|             | Subject to 2010 Ordinance and in PFA (Priority Funding Area  |                                                                                                                                                                                                                                                                                                                                                                                                                                                                                                                                                                                                                                                                                                                                                                                                                                                                                                                                                                                                                                                                                                                                                                                                                                                                                                                                                                                                                                                                                                                                                                                                                                                                                                                                                                                                                                                                                                                                                                                                                                                                                                                                |                                           |                  |                |
|             | Is this one (1) single familylot? (Y or N)                   | N                                                                                                                                                                                                                                                                                                                                                                                                                                                                                                                                                                                                                                                                                                                                                                                                                                                                                                                                                                                                                                                                                                                                                                                                                                                                                                                                                                                                                                                                                                                                                                                                                                                                                                                                                                                                                                                                                                                                                                                                                                                                                                                              |                                           |                  |                |
|             | Are there prior TCP approvals which include a                | N                                                                                                                                                                                                                                                                                                                                                                                                                                                                                                                                                                                                                                                                                                                                                                                                                                                                                                                                                                                                                                                                                                                                                                                                                                                                                                                                                                                                                                                                                                                                                                                                                                                                                                                                                                                                                                                                                                                                                                                                                                                                                                                              |                                           |                  |                |
|             | combination of this lot/s? (YorN)                            |                                                                                                                                                                                                                                                                                                                                                                                                                                                                                                                                                                                                                                                                                                                                                                                                                                                                                                                                                                                                                                                                                                                                                                                                                                                                                                                                                                                                                                                                                                                                                                                                                                                                                                                                                                                                                                                                                                                                                                                                                                                                                                                                |                                           |                  |                |
|             | Is any portion of the property in a WC Bank? (Y or N)        | N                                                                                                                                                                                                                                                                                                                                                                                                                                                                                                                                                                                                                                                                                                                                                                                                                                                                                                                                                                                                                                                                                                                                                                                                                                                                                                                                                                                                                                                                                                                                                                                                                                                                                                                                                                                                                                                                                                                                                                                                                                                                                                                              |                                           |                  |                |
|             | Break-even Point (preservation) =                            | 9.58                                                                                                                                                                                                                                                                                                                                                                                                                                                                                                                                                                                                                                                                                                                                                                                                                                                                                                                                                                                                                                                                                                                                                                                                                                                                                                                                                                                                                                                                                                                                                                                                                                                                                                                                                                                                                                                                                                                                                                                                                                                                                                                           | A1000-00-00-00-00-00-00-00-00-00-00-00-00 |                  |                |
| 6           | Clearing permitted w/o reforestion=                          | 2.53                                                                                                                                                                                                                                                                                                                                                                                                                                                                                                                                                                                                                                                                                                                                                                                                                                                                                                                                                                                                                                                                                                                                                                                                                                                                                                                                                                                                                                                                                                                                                                                                                                                                                                                                                                                                                                                                                                                                                                                                                                                                                                                           | acres                                     |                  |                |
|             | SECTION II-Determining Requirements (Enter acres for each    | h correspon                                                                                                                                                                                                                                                                                                                                                                                                                                                                                                                                                                                                                                                                                                                                                                                                                                                                                                                                                                                                                                                                                                                                                                                                                                                                                                                                                                                                                                                                                                                                                                                                                                                                                                                                                                                                                                                                                                                                                                                                                                                                                                                    | ding column)                              |                  |                |
|             |                                                              | Column A                                                                                                                                                                                                                                                                                                                                                                                                                                                                                                                                                                                                                                                                                                                                                                                                                                                                                                                                                                                                                                                                                                                                                                                                                                                                                                                                                                                                                                                                                                                                                                                                                                                                                                                                                                                                                                                                                                                                                                                                                                                                                                                       | Column B                                  | Column C         | Colum n D      |
|             |                                                              | WCT/AFT %                                                                                                                                                                                                                                                                                                                                                                                                                                                                                                                                                                                                                                                                                                                                                                                                                                                                                                                                                                                                                                                                                                                                                                                                                                                                                                                                                                                                                                                                                                                                                                                                                                                                                                                                                                                                                                                                                                                                                                                                                                                                                                                      | Net Tract                                 | Floodplain       | Off-Site       |
|             |                                                              |                                                                                                                                                                                                                                                                                                                                                                                                                                                                                                                                                                                                                                                                                                                                                                                                                                                                                                                                                                                                                                                                                                                                                                                                                                                                                                                                                                                                                                                                                                                                                                                                                                                                                                                                                                                                                                                                                                                                                                                                                                                                                                                                |                                           | (1:1)            | Impacts (1:1)  |
| 7           | Existing Woodland                                            |                                                                                                                                                                                                                                                                                                                                                                                                                                                                                                                                                                                                                                                                                                                                                                                                                                                                                                                                                                                                                                                                                                                                                                                                                                                                                                                                                                                                                                                                                                                                                                                                                                                                                                                                                                                                                                                                                                                                                                                                                                                                                                                                | 12.11                                     | 0.00             |                |
|             | Woodland Conservation Threshold (WCT) =                      | 16.57%                                                                                                                                                                                                                                                                                                                                                                                                                                                                                                                                                                                                                                                                                                                                                                                                                                                                                                                                                                                                                                                                                                                                                                                                                                                                                                                                                                                                                                                                                                                                                                                                                                                                                                                                                                                                                                                                                                                                                                                                                                                                                                                         | 8.95                                      |                  |                |
|             | Smaller of 17 or 18                                          | WITH A STATE OF THE STATE OF TH | 8.95                                      |                  |                |
| )           | Woodland above WCT                                           |                                                                                                                                                                                                                                                                                                                                                                                                                                                                                                                                                                                                                                                                                                                                                                                                                                                                                                                                                                                                                                                                                                                                                                                                                                                                                                                                                                                                                                                                                                                                                                                                                                                                                                                                                                                                                                                                                                                                                                                                                                                                                                                                | 3.16                                      |                  |                |
| 1           | Woodland cleared                                             |                                                                                                                                                                                                                                                                                                                                                                                                                                                                                                                                                                                                                                                                                                                                                                                                                                                                                                                                                                                                                                                                                                                                                                                                                                                                                                                                                                                                                                                                                                                                                                                                                                                                                                                                                                                                                                                                                                                                                                                                                                                                                                                                | 7.48                                      | 0.00             | 0.0            |
| 2           | Woodland cleared above WCT (smaller of 16 or 17)             |                                                                                                                                                                                                                                                                                                                                                                                                                                                                                                                                                                                                                                                                                                                                                                                                                                                                                                                                                                                                                                                                                                                                                                                                                                                                                                                                                                                                                                                                                                                                                                                                                                                                                                                                                                                                                                                                                                                                                                                                                                                                                                                                | 3.16                                      |                  |                |
| 3           | Clearing above WCT (0.25:1) replacement requirement          |                                                                                                                                                                                                                                                                                                                                                                                                                                                                                                                                                                                                                                                                                                                                                                                                                                                                                                                                                                                                                                                                                                                                                                                                                                                                                                                                                                                                                                                                                                                                                                                                                                                                                                                                                                                                                                                                                                                                                                                                                                                                                                                                | 0.79                                      |                  |                |
| ļ           | Woodland cleared below WCT                                   |                                                                                                                                                                                                                                                                                                                                                                                                                                                                                                                                                                                                                                                                                                                                                                                                                                                                                                                                                                                                                                                                                                                                                                                                                                                                                                                                                                                                                                                                                                                                                                                                                                                                                                                                                                                                                                                                                                                                                                                                                                                                                                                                | 4.32                                      |                  |                |
| 5           | Clearing below WCT (2:1 replacement requirement)             |                                                                                                                                                                                                                                                                                                                                                                                                                                                                                                                                                                                                                                                                                                                                                                                                                                                                                                                                                                                                                                                                                                                                                                                                                                                                                                                                                                                                                                                                                                                                                                                                                                                                                                                                                                                                                                                                                                                                                                                                                                                                                                                                | 8.63                                      |                  |                |
|             | Afforestation Required Threshold (AFT) =                     | 7.50%                                                                                                                                                                                                                                                                                                                                                                                                                                                                                                                                                                                                                                                                                                                                                                                                                                                                                                                                                                                                                                                                                                                                                                                                                                                                                                                                                                                                                                                                                                                                                                                                                                                                                                                                                                                                                                                                                                                                                                                                                                                                                                                          | 0.00                                      |                  |                |
|             | Off-site WCA being provided on this property                 |                                                                                                                                                                                                                                                                                                                                                                                                                                                                                                                                                                                                                                                                                                                                                                                                                                                                                                                                                                                                                                                                                                                                                                                                                                                                                                                                                                                                                                                                                                                                                                                                                                                                                                                                                                                                                                                                                                                                                                                                                                                                                                                                | 0.00                                      |                  |                |
| 3           | Woodland Conservation Required                               |                                                                                                                                                                                                                                                                                                                                                                                                                                                                                                                                                                                                                                                                                                                                                                                                                                                                                                                                                                                                                                                                                                                                                                                                                                                                                                                                                                                                                                                                                                                                                                                                                                                                                                                                                                                                                                                                                                                                                                                                                                                                                                                                | 14.05                                     | acres            |                |
|             | SECTION III-Meeting the Requirements (Enter acres for each   | h correction                                                                                                                                                                                                                                                                                                                                                                                                                                                                                                                                                                                                                                                                                                                                                                                                                                                                                                                                                                                                                                                                                                                                                                                                                                                                                                                                                                                                                                                                                                                                                                                                                                                                                                                                                                                                                                                                                                                                                                                                                                                                                                                   | ging column)                              |                  |                |
| a           | Woodland Preservation                                        | ii conespon                                                                                                                                                                                                                                                                                                                                                                                                                                                                                                                                                                                                                                                                                                                                                                                                                                                                                                                                                                                                                                                                                                                                                                                                                                                                                                                                                                                                                                                                                                                                                                                                                                                                                                                                                                                                                                                                                                                                                                                                                                                                                                                    | 4.58                                      |                  |                |
|             | Afforestation / Reforestation                                |                                                                                                                                                                                                                                                                                                                                                                                                                                                                                                                                                                                                                                                                                                                                                                                                                                                                                                                                                                                                                                                                                                                                                                                                                                                                                                                                                                                                                                                                                                                                                                                                                                                                                                                                                                                                                                                                                                                                                                                                                                                                                                                                | 4.56                                      |                  |                |
|             | Natural Regeneration                                         |                                                                                                                                                                                                                                                                                                                                                                                                                                                                                                                                                                                                                                                                                                                                                                                                                                                                                                                                                                                                                                                                                                                                                                                                                                                                                                                                                                                                                                                                                                                                                                                                                                                                                                                                                                                                                                                                                                                                                                                                                                                                                                                                | 4.83                                      | *                |                |
|             | Lands cape Credits                                           |                                                                                                                                                                                                                                                                                                                                                                                                                                                                                                                                                                                                                                                                                                                                                                                                                                                                                                                                                                                                                                                                                                                                                                                                                                                                                                                                                                                                                                                                                                                                                                                                                                                                                                                                                                                                                                                                                                                                                                                                                                                                                                                                | 0.00                                      |                  |                |
|             | Specimen/Historic Tree Credit (CRZ area * 2.0)               | 0.00                                                                                                                                                                                                                                                                                                                                                                                                                                                                                                                                                                                                                                                                                                                                                                                                                                                                                                                                                                                                                                                                                                                                                                                                                                                                                                                                                                                                                                                                                                                                                                                                                                                                                                                                                                                                                                                                                                                                                                                                                                                                                                                           |                                           |                  |                |
|             | Forest Enhancement Credit (Area * .25)                       | 0.00                                                                                                                                                                                                                                                                                                                                                                                                                                                                                                                                                                                                                                                                                                                                                                                                                                                                                                                                                                                                                                                                                                                                                                                                                                                                                                                                                                                                                                                                                                                                                                                                                                                                                                                                                                                                                                                                                                                                                                                                                                                                                                                           | 0.00                                      |                  |                |
|             | Street Tree Credit (Existing or 10-year canopy coverage)     | 0.00                                                                                                                                                                                                                                                                                                                                                                                                                                                                                                                                                                                                                                                                                                                                                                                                                                                                                                                                                                                                                                                                                                                                                                                                                                                                                                                                                                                                                                                                                                                                                                                                                                                                                                                                                                                                                                                                                                                                                                                                                                                                                                                           | 0.00                                      |                  |                |
|             | Area approved for fee-in-lieu                                |                                                                                                                                                                                                                                                                                                                                                                                                                                                                                                                                                                                                                                                                                                                                                                                                                                                                                                                                                                                                                                                                                                                                                                                                                                                                                                                                                                                                                                                                                                                                                                                                                                                                                                                                                                                                                                                                                                                                                                                                                                                                                                                                |                                           | Fee amount:      | \$0.0          |
|             | Off-site Woodland Conservation Credits Required              |                                                                                                                                                                                                                                                                                                                                                                                                                                                                                                                                                                                                                                                                                                                                                                                                                                                                                                                                                                                                                                                                                                                                                                                                                                                                                                                                                                                                                                                                                                                                                                                                                                                                                                                                                                                                                                                                                                                                                                                                                                                                                                                                | 0.00                                      | roo umount.      | ψ0.0           |
|             | Off-site WCA (preservation) being provided on this property  |                                                                                                                                                                                                                                                                                                                                                                                                                                                                                                                                                                                                                                                                                                                                                                                                                                                                                                                                                                                                                                                                                                                                                                                                                                                                                                                                                                                                                                                                                                                                                                                                                                                                                                                                                                                                                                                                                                                                                                                                                                                                                                                                | 0.00                                      |                  |                |
|             | Off-site WCA (afforestation) being provided on this property |                                                                                                                                                                                                                                                                                                                                                                                                                                                                                                                                                                                                                                                                                                                                                                                                                                                                                                                                                                                                                                                                                                                                                                                                                                                                                                                                                                                                                                                                                                                                                                                                                                                                                                                                                                                                                                                                                                                                                                                                                                                                                                                                | 0.00                                      |                  |                |
| -           | Woodland Conservation Provided                               |                                                                                                                                                                                                                                                                                                                                                                                                                                                                                                                                                                                                                                                                                                                                                                                                                                                                                                                                                                                                                                                                                                                                                                                                                                                                                                                                                                                                                                                                                                                                                                                                                                                                                                                                                                                                                                                                                                                                                                                                                                                                                                                                | 14.05                                     | acres            |                |
| 1           |                                                              |                                                                                                                                                                                                                                                                                                                                                                                                                                                                                                                                                                                                                                                                                                                                                                                                                                                                                                                                                                                                                                                                                                                                                                                                                                                                                                                                                                                                                                                                                                                                                                                                                                                                                                                                                                                                                                                                                                                                                                                                                                                                                                                                |                                           |                  |                |
|             | Area of woodland not cleared                                 |                                                                                                                                                                                                                                                                                                                                                                                                                                                                                                                                                                                                                                                                                                                                                                                                                                                                                                                                                                                                                                                                                                                                                                                                                                                                                                                                                                                                                                                                                                                                                                                                                                                                                                                                                                                                                                                                                                                                                                                                                                                                                                                                | acres                                     |                  |                |
|             | Net tract woodland retained not part of requirements:        |                                                                                                                                                                                                                                                                                                                                                                                                                                                                                                                                                                                                                                                                                                                                                                                                                                                                                                                                                                                                                                                                                                                                                                                                                                                                                                                                                                                                                                                                                                                                                                                                                                                                                                                                                                                                                                                                                                                                                                                                                                                                                                                                | acres                                     |                  |                |
| _           | 100-floodplain woodland retained                             |                                                                                                                                                                                                                                                                                                                                                                                                                                                                                                                                                                                                                                                                                                                                                                                                                                                                                                                                                                                                                                                                                                                                                                                                                                                                                                                                                                                                                                                                                                                                                                                                                                                                                                                                                                                                                                                                                                                                                                                                                                                                                                                                | acres                                     |                  |                |
|             | On-site woodland conservation provided                       |                                                                                                                                                                                                                                                                                                                                                                                                                                                                                                                                                                                                                                                                                                                                                                                                                                                                                                                                                                                                                                                                                                                                                                                                                                                                                                                                                                                                                                                                                                                                                                                                                                                                                                                                                                                                                                                                                                                                                                                                                                                                                                                                | acres                                     |                  |                |
| 4           | On-site woodland conservation alternatives provided          | 0.00                                                                                                                                                                                                                                                                                                                                                                                                                                                                                                                                                                                                                                                                                                                                                                                                                                                                                                                                                                                                                                                                                                                                                                                                                                                                                                                                                                                                                                                                                                                                                                                                                                                                                                                                                                                                                                                                                                                                                                                                                                                                                                                           |                                           |                  |                |
| 4           |                                                              | 0.05                                                                                                                                                                                                                                                                                                                                                                                                                                                                                                                                                                                                                                                                                                                                                                                                                                                                                                                                                                                                                                                                                                                                                                                                                                                                                                                                                                                                                                                                                                                                                                                                                                                                                                                                                                                                                                                                                                                                                                                                                                                                                                                           | acres                                     |                  |                |
| 4           | On-site woodland retained not credited                       | 0.00                                                                                                                                                                                                                                                                                                                                                                                                                                                                                                                                                                                                                                                                                                                                                                                                                                                                                                                                                                                                                                                                                                                                                                                                                                                                                                                                                                                                                                                                                                                                                                                                                                                                                                                                                                                                                                                                                                                                                                                                                                                                                                                           |                                           | -                |                |
| 4<br>5<br>6 |                                                              | 0.00                                                                                                                                                                                                                                                                                                                                                                                                                                                                                                                                                                                                                                                                                                                                                                                                                                                                                                                                                                                                                                                                                                                                                                                                                                                                                                                                                                                                                                                                                                                                                                                                                                                                                                                                                                                                                                                                                                                                                                                                                                                                                                                           |                                           |                  |                |
| 4<br>5<br>6 | On-site woodland retained not credited  Prepared by:         | Signed                                                                                                                                                                                                                                                                                                                                                                                                                                                                                                                                                                                                                                                                                                                                                                                                                                                                                                                                                                                                                                                                                                                                                                                                                                                                                                                                                                                                                                                                                                                                                                                                                                                                                                                                                                                                                                                                                                                                                                                                                                                                                                                         |                                           | Date             |                |