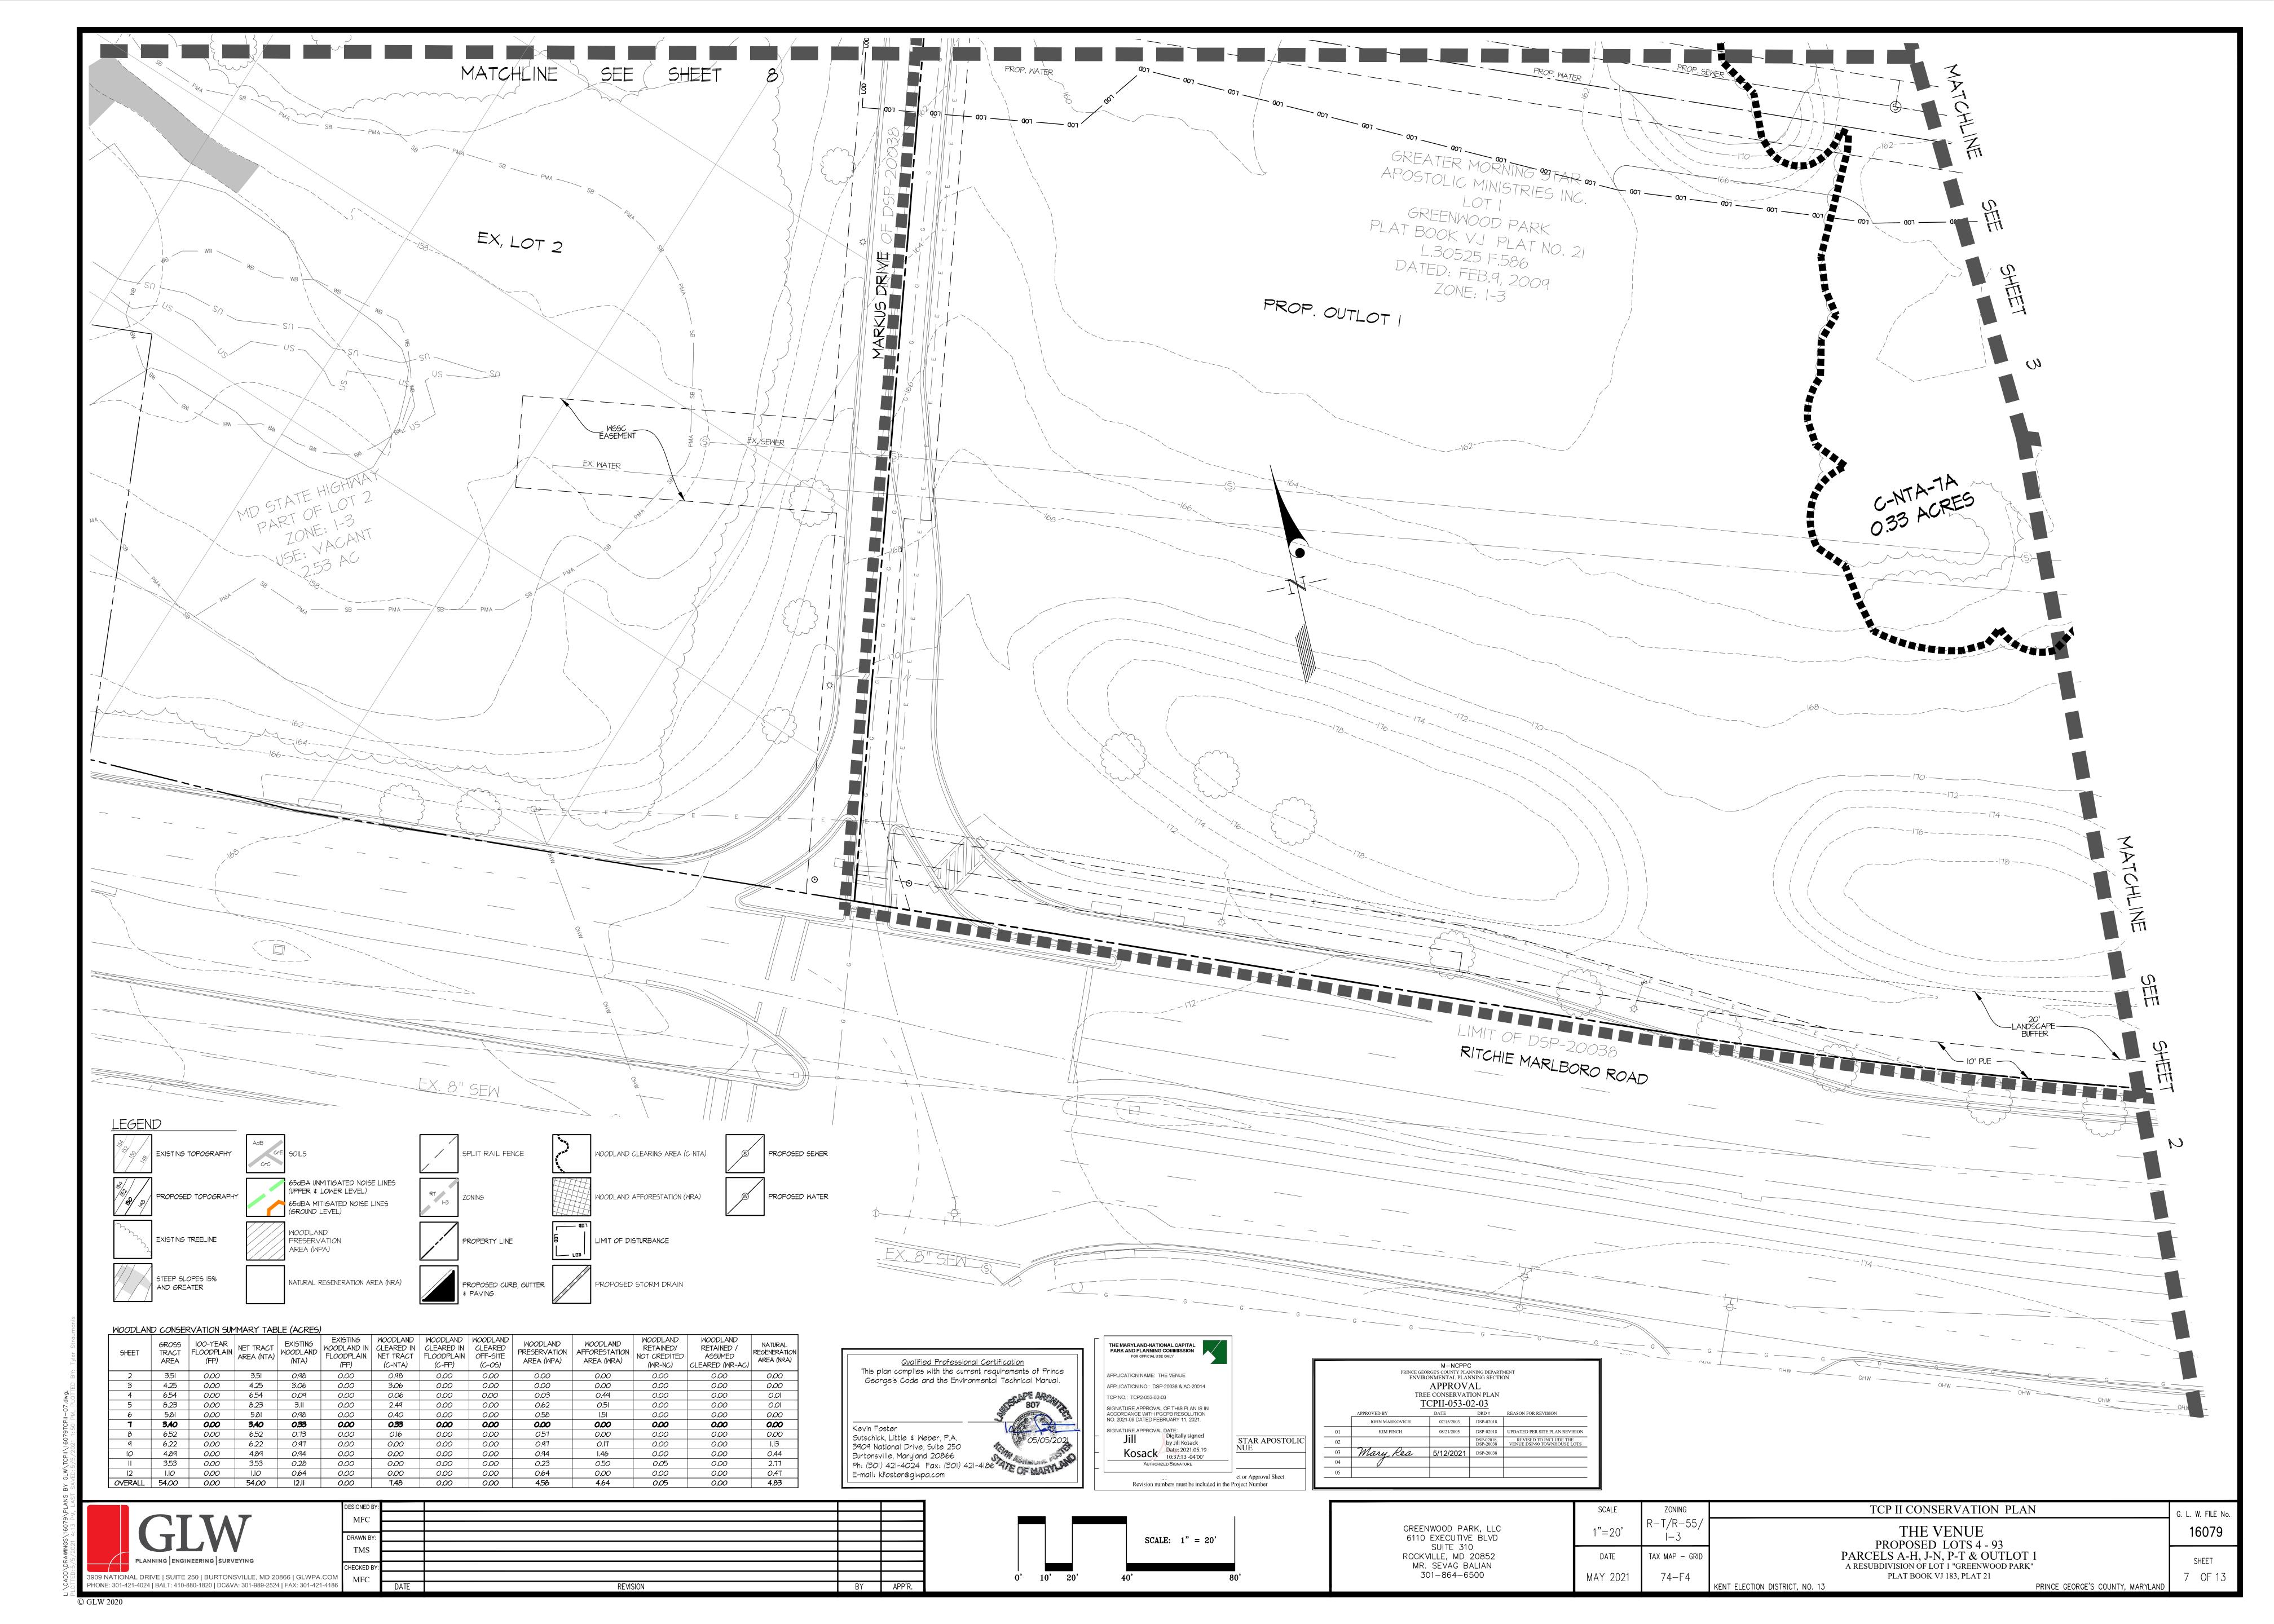

#### OVERALL WCO WORKSHEET

|             | OFCTIONAL Fatablishing Oita Information /Fatabase            | a share a sa                                                                                                                                                                                                                                                                                                                                                                                                                                                                                                                                                                                                                                                                                                                                                                                                                                                                                                                                                                                                                                                                                                                                                                                                                                                                                                                                                                                                                                                                                                                                                                                                                                                                                                                                                                                                                                                                                                                                                                                                                                                                                                                   |                                           |                  |                |
|-------------|--------------------------------------------------------------|--------------------------------------------------------------------------------------------------------------------------------------------------------------------------------------------------------------------------------------------------------------------------------------------------------------------------------------------------------------------------------------------------------------------------------------------------------------------------------------------------------------------------------------------------------------------------------------------------------------------------------------------------------------------------------------------------------------------------------------------------------------------------------------------------------------------------------------------------------------------------------------------------------------------------------------------------------------------------------------------------------------------------------------------------------------------------------------------------------------------------------------------------------------------------------------------------------------------------------------------------------------------------------------------------------------------------------------------------------------------------------------------------------------------------------------------------------------------------------------------------------------------------------------------------------------------------------------------------------------------------------------------------------------------------------------------------------------------------------------------------------------------------------------------------------------------------------------------------------------------------------------------------------------------------------------------------------------------------------------------------------------------------------------------------------------------------------------------------------------------------------|-------------------------------------------|------------------|----------------|
| -           | SECTION I-Establishing Site Information- (Enter acres for ea |                                                                                                                                                                                                                                                                                                                                                                                                                                                                                                                                                                                                                                                                                                                                                                                                                                                                                                                                                                                                                                                                                                                                                                                                                                                                                                                                                                                                                                                                                                                                                                                                                                                                                                                                                                                                                                                                                                                                                                                                                                                                                                                                | D.T.                                      | D CC             | Tatala         |
|             | Zone:<br>Gross Tract:                                        | I-3<br>37.08                                                                                                                                                                                                                                                                                                                                                                                                                                                                                                                                                                                                                                                                                                                                                                                                                                                                                                                                                                                                                                                                                                                                                                                                                                                                                                                                                                                                                                                                                                                                                                                                                                                                                                                                                                                                                                                                                                                                                                                                                                                                                                                   | R-T<br>10.72                              | R-55<br>6.20     | Totals<br>54.0 |
|             | Floodplain:                                                  | 0.00                                                                                                                                                                                                                                                                                                                                                                                                                                                                                                                                                                                                                                                                                                                                                                                                                                                                                                                                                                                                                                                                                                                                                                                                                                                                                                                                                                                                                                                                                                                                                                                                                                                                                                                                                                                                                                                                                                                                                                                                                                                                                                                           | 0.00                                      | 0.00             | 0.0            |
|             | Previously Dedicated Land:                                   | 0.00                                                                                                                                                                                                                                                                                                                                                                                                                                                                                                                                                                                                                                                                                                                                                                                                                                                                                                                                                                                                                                                                                                                                                                                                                                                                                                                                                                                                                                                                                                                                                                                                                                                                                                                                                                                                                                                                                                                                                                                                                                                                                                                           | 0.00                                      | 0.00             | 0.0            |
|             | Net Tract (NTA):                                             | 37.08                                                                                                                                                                                                                                                                                                                                                                                                                                                                                                                                                                                                                                                                                                                                                                                                                                                                                                                                                                                                                                                                                                                                                                                                                                                                                                                                                                                                                                                                                                                                                                                                                                                                                                                                                                                                                                                                                                                                                                                                                                                                                                                          |                                           | 6.20             | 54.0           |
| J           | Not Had (NTA).                                               | 37.00                                                                                                                                                                                                                                                                                                                                                                                                                                                                                                                                                                                                                                                                                                                                                                                                                                                                                                                                                                                                                                                                                                                                                                                                                                                                                                                                                                                                                                                                                                                                                                                                                                                                                                                                                                                                                                                                                                                                                                                                                                                                                                                          | 10.72                                     | 0.20             | 34.0           |
| 6           | TCP Number                                                   | TCP2-053-                                                                                                                                                                                                                                                                                                                                                                                                                                                                                                                                                                                                                                                                                                                                                                                                                                                                                                                                                                                                                                                                                                                                                                                                                                                                                                                                                                                                                                                                                                                                                                                                                                                                                                                                                                                                                                                                                                                                                                                                                                                                                                                      |                                           | Revision#        |                |
| 7           | Property Description or Subdivision Name:                    | The Venue                                                                                                                                                                                                                                                                                                                                                                                                                                                                                                                                                                                                                                                                                                                                                                                                                                                                                                                                                                                                                                                                                                                                                                                                                                                                                                                                                                                                                                                                                                                                                                                                                                                                                                                                                                                                                                                                                                                                                                                                                                                                                                                      | (Greater Mornir                           | ng Star Pentacos | stal Church)   |
|             | Is this site subject to the 1989 or 1991 Ordinance           | N                                                                                                                                                                                                                                                                                                                                                                                                                                                                                                                                                                                                                                                                                                                                                                                                                                                                                                                                                                                                                                                                                                                                                                                                                                                                                                                                                                                                                                                                                                                                                                                                                                                                                                                                                                                                                                                                                                                                                                                                                                                                                                                              |                                           |                  |                |
|             | Is this site subject to the 1991 Ordinance                   | Υ                                                                                                                                                                                                                                                                                                                                                                                                                                                                                                                                                                                                                                                                                                                                                                                                                                                                                                                                                                                                                                                                                                                                                                                                                                                                                                                                                                                                                                                                                                                                                                                                                                                                                                                                                                                                                                                                                                                                                                                                                                                                                                                              |                                           |                  |                |
|             | Subject to 2010 Ordinance and in PFA (Priority Funding Area  |                                                                                                                                                                                                                                                                                                                                                                                                                                                                                                                                                                                                                                                                                                                                                                                                                                                                                                                                                                                                                                                                                                                                                                                                                                                                                                                                                                                                                                                                                                                                                                                                                                                                                                                                                                                                                                                                                                                                                                                                                                                                                                                                |                                           |                  |                |
|             | Is this one (1) single familylot? (Y or N)                   | N                                                                                                                                                                                                                                                                                                                                                                                                                                                                                                                                                                                                                                                                                                                                                                                                                                                                                                                                                                                                                                                                                                                                                                                                                                                                                                                                                                                                                                                                                                                                                                                                                                                                                                                                                                                                                                                                                                                                                                                                                                                                                                                              |                                           |                  |                |
|             | Are there prior TCP approvals which include a                | N                                                                                                                                                                                                                                                                                                                                                                                                                                                                                                                                                                                                                                                                                                                                                                                                                                                                                                                                                                                                                                                                                                                                                                                                                                                                                                                                                                                                                                                                                                                                                                                                                                                                                                                                                                                                                                                                                                                                                                                                                                                                                                                              |                                           |                  |                |
|             | combination of this lot/s? (YorN)                            |                                                                                                                                                                                                                                                                                                                                                                                                                                                                                                                                                                                                                                                                                                                                                                                                                                                                                                                                                                                                                                                                                                                                                                                                                                                                                                                                                                                                                                                                                                                                                                                                                                                                                                                                                                                                                                                                                                                                                                                                                                                                                                                                |                                           |                  |                |
|             | Is any portion of the property in a WC Bank? (Y or N)        | N                                                                                                                                                                                                                                                                                                                                                                                                                                                                                                                                                                                                                                                                                                                                                                                                                                                                                                                                                                                                                                                                                                                                                                                                                                                                                                                                                                                                                                                                                                                                                                                                                                                                                                                                                                                                                                                                                                                                                                                                                                                                                                                              |                                           |                  |                |
|             | Break-even Point (preservation) =                            | 9.58                                                                                                                                                                                                                                                                                                                                                                                                                                                                                                                                                                                                                                                                                                                                                                                                                                                                                                                                                                                                                                                                                                                                                                                                                                                                                                                                                                                                                                                                                                                                                                                                                                                                                                                                                                                                                                                                                                                                                                                                                                                                                                                           | A1000-00-00-00-00-00-00-00-00-00-00-00-00 |                  |                |
| 6           | Clearing permitted w/o reforestion=                          | 2.53                                                                                                                                                                                                                                                                                                                                                                                                                                                                                                                                                                                                                                                                                                                                                                                                                                                                                                                                                                                                                                                                                                                                                                                                                                                                                                                                                                                                                                                                                                                                                                                                                                                                                                                                                                                                                                                                                                                                                                                                                                                                                                                           | acres                                     |                  |                |
|             | SECTION II-Determining Requirements (Enter acres for each    | h correspon                                                                                                                                                                                                                                                                                                                                                                                                                                                                                                                                                                                                                                                                                                                                                                                                                                                                                                                                                                                                                                                                                                                                                                                                                                                                                                                                                                                                                                                                                                                                                                                                                                                                                                                                                                                                                                                                                                                                                                                                                                                                                                                    | ding column)                              |                  |                |
|             |                                                              | Column A                                                                                                                                                                                                                                                                                                                                                                                                                                                                                                                                                                                                                                                                                                                                                                                                                                                                                                                                                                                                                                                                                                                                                                                                                                                                                                                                                                                                                                                                                                                                                                                                                                                                                                                                                                                                                                                                                                                                                                                                                                                                                                                       | Column B                                  | Column C         | Colum n D      |
|             |                                                              | WCT/AFT %                                                                                                                                                                                                                                                                                                                                                                                                                                                                                                                                                                                                                                                                                                                                                                                                                                                                                                                                                                                                                                                                                                                                                                                                                                                                                                                                                                                                                                                                                                                                                                                                                                                                                                                                                                                                                                                                                                                                                                                                                                                                                                                      | Net Tract                                 | Floodplain       | Off-Site       |
|             |                                                              |                                                                                                                                                                                                                                                                                                                                                                                                                                                                                                                                                                                                                                                                                                                                                                                                                                                                                                                                                                                                                                                                                                                                                                                                                                                                                                                                                                                                                                                                                                                                                                                                                                                                                                                                                                                                                                                                                                                                                                                                                                                                                                                                |                                           | (1:1)            | Impacts (1:1)  |
| 7           | Existing Woodland                                            |                                                                                                                                                                                                                                                                                                                                                                                                                                                                                                                                                                                                                                                                                                                                                                                                                                                                                                                                                                                                                                                                                                                                                                                                                                                                                                                                                                                                                                                                                                                                                                                                                                                                                                                                                                                                                                                                                                                                                                                                                                                                                                                                | 12.11                                     | 0.00             |                |
|             | Woodland Conservation Threshold (WCT) =                      | 16.57%                                                                                                                                                                                                                                                                                                                                                                                                                                                                                                                                                                                                                                                                                                                                                                                                                                                                                                                                                                                                                                                                                                                                                                                                                                                                                                                                                                                                                                                                                                                                                                                                                                                                                                                                                                                                                                                                                                                                                                                                                                                                                                                         | 8.95                                      |                  |                |
|             | Smaller of 17 or 18                                          | WITH A STATE OF THE STATE OF TH | 8.95                                      |                  |                |
| )           | Woodland above WCT                                           |                                                                                                                                                                                                                                                                                                                                                                                                                                                                                                                                                                                                                                                                                                                                                                                                                                                                                                                                                                                                                                                                                                                                                                                                                                                                                                                                                                                                                                                                                                                                                                                                                                                                                                                                                                                                                                                                                                                                                                                                                                                                                                                                | 3.16                                      |                  |                |
| 1           | Woodland cleared                                             |                                                                                                                                                                                                                                                                                                                                                                                                                                                                                                                                                                                                                                                                                                                                                                                                                                                                                                                                                                                                                                                                                                                                                                                                                                                                                                                                                                                                                                                                                                                                                                                                                                                                                                                                                                                                                                                                                                                                                                                                                                                                                                                                | 7.48                                      | 0.00             | 0.0            |
| 2           | Woodland cleared above WCT (smaller of 16 or 17)             |                                                                                                                                                                                                                                                                                                                                                                                                                                                                                                                                                                                                                                                                                                                                                                                                                                                                                                                                                                                                                                                                                                                                                                                                                                                                                                                                                                                                                                                                                                                                                                                                                                                                                                                                                                                                                                                                                                                                                                                                                                                                                                                                | 3.16                                      |                  |                |
| 3           | Clearing above WCT (0.25:1) replacement requirement          |                                                                                                                                                                                                                                                                                                                                                                                                                                                                                                                                                                                                                                                                                                                                                                                                                                                                                                                                                                                                                                                                                                                                                                                                                                                                                                                                                                                                                                                                                                                                                                                                                                                                                                                                                                                                                                                                                                                                                                                                                                                                                                                                | 0.79                                      |                  |                |
| ļ           | Woodland cleared below WCT                                   |                                                                                                                                                                                                                                                                                                                                                                                                                                                                                                                                                                                                                                                                                                                                                                                                                                                                                                                                                                                                                                                                                                                                                                                                                                                                                                                                                                                                                                                                                                                                                                                                                                                                                                                                                                                                                                                                                                                                                                                                                                                                                                                                | 4.32                                      |                  |                |
| 5           | Clearing below WCT (2:1 replacement requirement)             |                                                                                                                                                                                                                                                                                                                                                                                                                                                                                                                                                                                                                                                                                                                                                                                                                                                                                                                                                                                                                                                                                                                                                                                                                                                                                                                                                                                                                                                                                                                                                                                                                                                                                                                                                                                                                                                                                                                                                                                                                                                                                                                                | 8.63                                      |                  |                |
|             | Afforestation Required Threshold (AFT) =                     | 7.50%                                                                                                                                                                                                                                                                                                                                                                                                                                                                                                                                                                                                                                                                                                                                                                                                                                                                                                                                                                                                                                                                                                                                                                                                                                                                                                                                                                                                                                                                                                                                                                                                                                                                                                                                                                                                                                                                                                                                                                                                                                                                                                                          | 0.00                                      |                  |                |
|             | Off-site WCA being provided on this property                 |                                                                                                                                                                                                                                                                                                                                                                                                                                                                                                                                                                                                                                                                                                                                                                                                                                                                                                                                                                                                                                                                                                                                                                                                                                                                                                                                                                                                                                                                                                                                                                                                                                                                                                                                                                                                                                                                                                                                                                                                                                                                                                                                | 0.00                                      |                  |                |
| 3           | Woodland Conservation Required                               |                                                                                                                                                                                                                                                                                                                                                                                                                                                                                                                                                                                                                                                                                                                                                                                                                                                                                                                                                                                                                                                                                                                                                                                                                                                                                                                                                                                                                                                                                                                                                                                                                                                                                                                                                                                                                                                                                                                                                                                                                                                                                                                                | 14.05                                     | acres            |                |
|             | SECTION III-Meeting the Requirements (Enter acres for each   | h correction                                                                                                                                                                                                                                                                                                                                                                                                                                                                                                                                                                                                                                                                                                                                                                                                                                                                                                                                                                                                                                                                                                                                                                                                                                                                                                                                                                                                                                                                                                                                                                                                                                                                                                                                                                                                                                                                                                                                                                                                                                                                                                                   | ging column)                              |                  |                |
| a           | Woodland Preservation                                        | ii conespon                                                                                                                                                                                                                                                                                                                                                                                                                                                                                                                                                                                                                                                                                                                                                                                                                                                                                                                                                                                                                                                                                                                                                                                                                                                                                                                                                                                                                                                                                                                                                                                                                                                                                                                                                                                                                                                                                                                                                                                                                                                                                                                    | 4.58                                      |                  |                |
|             | Afforestation / Reforestation                                |                                                                                                                                                                                                                                                                                                                                                                                                                                                                                                                                                                                                                                                                                                                                                                                                                                                                                                                                                                                                                                                                                                                                                                                                                                                                                                                                                                                                                                                                                                                                                                                                                                                                                                                                                                                                                                                                                                                                                                                                                                                                                                                                | 4.56                                      |                  |                |
|             | Natural Regeneration                                         |                                                                                                                                                                                                                                                                                                                                                                                                                                                                                                                                                                                                                                                                                                                                                                                                                                                                                                                                                                                                                                                                                                                                                                                                                                                                                                                                                                                                                                                                                                                                                                                                                                                                                                                                                                                                                                                                                                                                                                                                                                                                                                                                | 4.83                                      | *                |                |
|             | Lands cape Credits                                           |                                                                                                                                                                                                                                                                                                                                                                                                                                                                                                                                                                                                                                                                                                                                                                                                                                                                                                                                                                                                                                                                                                                                                                                                                                                                                                                                                                                                                                                                                                                                                                                                                                                                                                                                                                                                                                                                                                                                                                                                                                                                                                                                | 0.00                                      |                  |                |
|             | Specimen/Historic Tree Credit (CRZ area * 2.0)               | 0.00                                                                                                                                                                                                                                                                                                                                                                                                                                                                                                                                                                                                                                                                                                                                                                                                                                                                                                                                                                                                                                                                                                                                                                                                                                                                                                                                                                                                                                                                                                                                                                                                                                                                                                                                                                                                                                                                                                                                                                                                                                                                                                                           |                                           |                  |                |
|             | Forest Enhancement Credit (Area * .25)                       | 0.00                                                                                                                                                                                                                                                                                                                                                                                                                                                                                                                                                                                                                                                                                                                                                                                                                                                                                                                                                                                                                                                                                                                                                                                                                                                                                                                                                                                                                                                                                                                                                                                                                                                                                                                                                                                                                                                                                                                                                                                                                                                                                                                           | 0.00                                      |                  |                |
|             | Street Tree Credit (Existing or 10-year canopy coverage)     | 0.00                                                                                                                                                                                                                                                                                                                                                                                                                                                                                                                                                                                                                                                                                                                                                                                                                                                                                                                                                                                                                                                                                                                                                                                                                                                                                                                                                                                                                                                                                                                                                                                                                                                                                                                                                                                                                                                                                                                                                                                                                                                                                                                           | 0.00                                      |                  |                |
|             | Area approved for fee-in-lieu                                |                                                                                                                                                                                                                                                                                                                                                                                                                                                                                                                                                                                                                                                                                                                                                                                                                                                                                                                                                                                                                                                                                                                                                                                                                                                                                                                                                                                                                                                                                                                                                                                                                                                                                                                                                                                                                                                                                                                                                                                                                                                                                                                                |                                           | Fee amount:      | \$0.0          |
|             | Off-site Woodland Conservation Credits Required              |                                                                                                                                                                                                                                                                                                                                                                                                                                                                                                                                                                                                                                                                                                                                                                                                                                                                                                                                                                                                                                                                                                                                                                                                                                                                                                                                                                                                                                                                                                                                                                                                                                                                                                                                                                                                                                                                                                                                                                                                                                                                                                                                | 0.00                                      | roo umount.      | ψ0.0           |
|             | Off-site WCA (preservation) being provided on this property  |                                                                                                                                                                                                                                                                                                                                                                                                                                                                                                                                                                                                                                                                                                                                                                                                                                                                                                                                                                                                                                                                                                                                                                                                                                                                                                                                                                                                                                                                                                                                                                                                                                                                                                                                                                                                                                                                                                                                                                                                                                                                                                                                | 0.00                                      |                  |                |
|             | Off-site WCA (afforestation) being provided on this property |                                                                                                                                                                                                                                                                                                                                                                                                                                                                                                                                                                                                                                                                                                                                                                                                                                                                                                                                                                                                                                                                                                                                                                                                                                                                                                                                                                                                                                                                                                                                                                                                                                                                                                                                                                                                                                                                                                                                                                                                                                                                                                                                | 0.00                                      |                  |                |
| -           | Woodland Conservation Provided                               |                                                                                                                                                                                                                                                                                                                                                                                                                                                                                                                                                                                                                                                                                                                                                                                                                                                                                                                                                                                                                                                                                                                                                                                                                                                                                                                                                                                                                                                                                                                                                                                                                                                                                                                                                                                                                                                                                                                                                                                                                                                                                                                                | 14.05                                     | acres            |                |
| 1           |                                                              |                                                                                                                                                                                                                                                                                                                                                                                                                                                                                                                                                                                                                                                                                                                                                                                                                                                                                                                                                                                                                                                                                                                                                                                                                                                                                                                                                                                                                                                                                                                                                                                                                                                                                                                                                                                                                                                                                                                                                                                                                                                                                                                                |                                           |                  |                |
|             | Area of woodland not cleared                                 |                                                                                                                                                                                                                                                                                                                                                                                                                                                                                                                                                                                                                                                                                                                                                                                                                                                                                                                                                                                                                                                                                                                                                                                                                                                                                                                                                                                                                                                                                                                                                                                                                                                                                                                                                                                                                                                                                                                                                                                                                                                                                                                                | acres                                     |                  |                |
|             | Net tract woodland retained not part of requirements:        |                                                                                                                                                                                                                                                                                                                                                                                                                                                                                                                                                                                                                                                                                                                                                                                                                                                                                                                                                                                                                                                                                                                                                                                                                                                                                                                                                                                                                                                                                                                                                                                                                                                                                                                                                                                                                                                                                                                                                                                                                                                                                                                                | acres                                     |                  |                |
| _           | 100-floodplain woodland retained                             |                                                                                                                                                                                                                                                                                                                                                                                                                                                                                                                                                                                                                                                                                                                                                                                                                                                                                                                                                                                                                                                                                                                                                                                                                                                                                                                                                                                                                                                                                                                                                                                                                                                                                                                                                                                                                                                                                                                                                                                                                                                                                                                                | acres                                     |                  |                |
|             | On-site woodland conservation provided                       |                                                                                                                                                                                                                                                                                                                                                                                                                                                                                                                                                                                                                                                                                                                                                                                                                                                                                                                                                                                                                                                                                                                                                                                                                                                                                                                                                                                                                                                                                                                                                                                                                                                                                                                                                                                                                                                                                                                                                                                                                                                                                                                                | acres                                     |                  |                |
| 4           | On-site woodland conservation alternatives provided          | 0.00                                                                                                                                                                                                                                                                                                                                                                                                                                                                                                                                                                                                                                                                                                                                                                                                                                                                                                                                                                                                                                                                                                                                                                                                                                                                                                                                                                                                                                                                                                                                                                                                                                                                                                                                                                                                                                                                                                                                                                                                                                                                                                                           |                                           |                  |                |
| 4           |                                                              | 0.05                                                                                                                                                                                                                                                                                                                                                                                                                                                                                                                                                                                                                                                                                                                                                                                                                                                                                                                                                                                                                                                                                                                                                                                                                                                                                                                                                                                                                                                                                                                                                                                                                                                                                                                                                                                                                                                                                                                                                                                                                                                                                                                           | acres                                     |                  |                |
| 4           | On-site woodland retained not credited                       | 0.00                                                                                                                                                                                                                                                                                                                                                                                                                                                                                                                                                                                                                                                                                                                                                                                                                                                                                                                                                                                                                                                                                                                                                                                                                                                                                                                                                                                                                                                                                                                                                                                                                                                                                                                                                                                                                                                                                                                                                                                                                                                                                                                           |                                           | -                |                |
| 4<br>5<br>6 |                                                              | 0.00                                                                                                                                                                                                                                                                                                                                                                                                                                                                                                                                                                                                                                                                                                                                                                                                                                                                                                                                                                                                                                                                                                                                                                                                                                                                                                                                                                                                                                                                                                                                                                                                                                                                                                                                                                                                                                                                                                                                                                                                                                                                                                                           |                                           |                  |                |
| 4<br>5<br>6 | On-site woodland retained not credited  Prepared by:         | Signed                                                                                                                                                                                                                                                                                                                                                                                                                                                                                                                                                                                                                                                                                                                                                                                                                                                                                                                                                                                                                                                                                                                                                                                                                                                                                                                                                                                                                                                                                                                                                                                                                                                                                                                                                                                                                                                                                                                                                                                                                                                                                                                         |                                           | Date             |                |