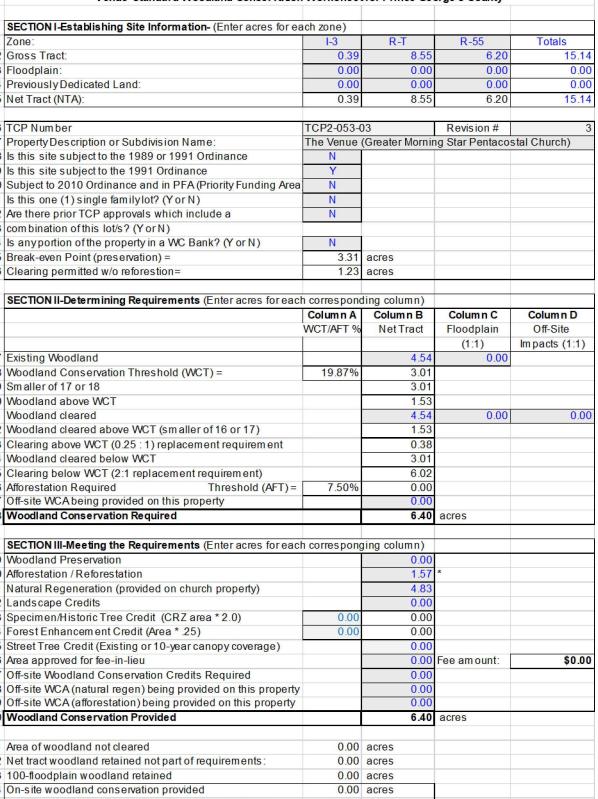

#### OVERALL WCO WORKSHEET

|             | OFCTIONAL Fatablishing Oita Information /Fatabase            | a share a sa                                                                                                                                                                                                                                                                                                                                                                                                                                                                                                                                                                                                                                                                                                                                                                                                                                                                                                                                                                                                                                                                                                                                                                                                                                                                                                                                                                                                                                                                                                                                                                                                                                                                                                                                                                                                                                                                                                                                                                                                                                                                                                                   |                                           |                  |                |
|-------------|--------------------------------------------------------------|--------------------------------------------------------------------------------------------------------------------------------------------------------------------------------------------------------------------------------------------------------------------------------------------------------------------------------------------------------------------------------------------------------------------------------------------------------------------------------------------------------------------------------------------------------------------------------------------------------------------------------------------------------------------------------------------------------------------------------------------------------------------------------------------------------------------------------------------------------------------------------------------------------------------------------------------------------------------------------------------------------------------------------------------------------------------------------------------------------------------------------------------------------------------------------------------------------------------------------------------------------------------------------------------------------------------------------------------------------------------------------------------------------------------------------------------------------------------------------------------------------------------------------------------------------------------------------------------------------------------------------------------------------------------------------------------------------------------------------------------------------------------------------------------------------------------------------------------------------------------------------------------------------------------------------------------------------------------------------------------------------------------------------------------------------------------------------------------------------------------------------|-------------------------------------------|------------------|----------------|
| -           | SECTION I-Establishing Site Information- (Enter acres for ea |                                                                                                                                                                                                                                                                                                                                                                                                                                                                                                                                                                                                                                                                                                                                                                                                                                                                                                                                                                                                                                                                                                                                                                                                                                                                                                                                                                                                                                                                                                                                                                                                                                                                                                                                                                                                                                                                                                                                                                                                                                                                                                                                | D.T.                                      | D CC             | Tatala         |
|             | Zone:<br>Gross Tract:                                        | I-3<br>37.08                                                                                                                                                                                                                                                                                                                                                                                                                                                                                                                                                                                                                                                                                                                                                                                                                                                                                                                                                                                                                                                                                                                                                                                                                                                                                                                                                                                                                                                                                                                                                                                                                                                                                                                                                                                                                                                                                                                                                                                                                                                                                                                   | R-T<br>10.72                              | R-55<br>6.20     | Totals<br>54.0 |
|             | Floodplain:                                                  | 0.00                                                                                                                                                                                                                                                                                                                                                                                                                                                                                                                                                                                                                                                                                                                                                                                                                                                                                                                                                                                                                                                                                                                                                                                                                                                                                                                                                                                                                                                                                                                                                                                                                                                                                                                                                                                                                                                                                                                                                                                                                                                                                                                           | 0.00                                      | 0.00             | 0.0            |
|             | Previously Dedicated Land:                                   | 0.00                                                                                                                                                                                                                                                                                                                                                                                                                                                                                                                                                                                                                                                                                                                                                                                                                                                                                                                                                                                                                                                                                                                                                                                                                                                                                                                                                                                                                                                                                                                                                                                                                                                                                                                                                                                                                                                                                                                                                                                                                                                                                                                           | 0.00                                      | 0.00             | 0.0            |
|             | Net Tract (NTA):                                             | 37.08                                                                                                                                                                                                                                                                                                                                                                                                                                                                                                                                                                                                                                                                                                                                                                                                                                                                                                                                                                                                                                                                                                                                                                                                                                                                                                                                                                                                                                                                                                                                                                                                                                                                                                                                                                                                                                                                                                                                                                                                                                                                                                                          |                                           | 6.20             | 54.0           |
| J           | Not Had (NTA).                                               | 37.00                                                                                                                                                                                                                                                                                                                                                                                                                                                                                                                                                                                                                                                                                                                                                                                                                                                                                                                                                                                                                                                                                                                                                                                                                                                                                                                                                                                                                                                                                                                                                                                                                                                                                                                                                                                                                                                                                                                                                                                                                                                                                                                          | 10.72                                     | 0.20             | 34.0           |
| 6           | TCP Number                                                   | TCP2-053-                                                                                                                                                                                                                                                                                                                                                                                                                                                                                                                                                                                                                                                                                                                                                                                                                                                                                                                                                                                                                                                                                                                                                                                                                                                                                                                                                                                                                                                                                                                                                                                                                                                                                                                                                                                                                                                                                                                                                                                                                                                                                                                      |                                           | Revision#        |                |
| 7           | Property Description or Subdivision Name:                    | The Venue                                                                                                                                                                                                                                                                                                                                                                                                                                                                                                                                                                                                                                                                                                                                                                                                                                                                                                                                                                                                                                                                                                                                                                                                                                                                                                                                                                                                                                                                                                                                                                                                                                                                                                                                                                                                                                                                                                                                                                                                                                                                                                                      | (Greater Mornir                           | ng Star Pentacos | stal Church)   |
|             | Is this site subject to the 1989 or 1991 Ordinance           | N                                                                                                                                                                                                                                                                                                                                                                                                                                                                                                                                                                                                                                                                                                                                                                                                                                                                                                                                                                                                                                                                                                                                                                                                                                                                                                                                                                                                                                                                                                                                                                                                                                                                                                                                                                                                                                                                                                                                                                                                                                                                                                                              |                                           |                  |                |
|             | Is this site subject to the 1991 Ordinance                   | Υ                                                                                                                                                                                                                                                                                                                                                                                                                                                                                                                                                                                                                                                                                                                                                                                                                                                                                                                                                                                                                                                                                                                                                                                                                                                                                                                                                                                                                                                                                                                                                                                                                                                                                                                                                                                                                                                                                                                                                                                                                                                                                                                              |                                           |                  |                |
|             | Subject to 2010 Ordinance and in PFA (Priority Funding Area  |                                                                                                                                                                                                                                                                                                                                                                                                                                                                                                                                                                                                                                                                                                                                                                                                                                                                                                                                                                                                                                                                                                                                                                                                                                                                                                                                                                                                                                                                                                                                                                                                                                                                                                                                                                                                                                                                                                                                                                                                                                                                                                                                |                                           |                  |                |
|             | Is this one (1) single familylot? (Y or N)                   | N                                                                                                                                                                                                                                                                                                                                                                                                                                                                                                                                                                                                                                                                                                                                                                                                                                                                                                                                                                                                                                                                                                                                                                                                                                                                                                                                                                                                                                                                                                                                                                                                                                                                                                                                                                                                                                                                                                                                                                                                                                                                                                                              |                                           |                  |                |
|             | Are there prior TCP approvals which include a                | N                                                                                                                                                                                                                                                                                                                                                                                                                                                                                                                                                                                                                                                                                                                                                                                                                                                                                                                                                                                                                                                                                                                                                                                                                                                                                                                                                                                                                                                                                                                                                                                                                                                                                                                                                                                                                                                                                                                                                                                                                                                                                                                              |                                           |                  |                |
|             | combination of this lot/s? (YorN)                            |                                                                                                                                                                                                                                                                                                                                                                                                                                                                                                                                                                                                                                                                                                                                                                                                                                                                                                                                                                                                                                                                                                                                                                                                                                                                                                                                                                                                                                                                                                                                                                                                                                                                                                                                                                                                                                                                                                                                                                                                                                                                                                                                |                                           |                  |                |
|             | Is any portion of the property in a WC Bank? (Y or N)        | N                                                                                                                                                                                                                                                                                                                                                                                                                                                                                                                                                                                                                                                                                                                                                                                                                                                                                                                                                                                                                                                                                                                                                                                                                                                                                                                                                                                                                                                                                                                                                                                                                                                                                                                                                                                                                                                                                                                                                                                                                                                                                                                              |                                           |                  |                |
|             | Break-even Point (preservation) =                            | 9.58                                                                                                                                                                                                                                                                                                                                                                                                                                                                                                                                                                                                                                                                                                                                                                                                                                                                                                                                                                                                                                                                                                                                                                                                                                                                                                                                                                                                                                                                                                                                                                                                                                                                                                                                                                                                                                                                                                                                                                                                                                                                                                                           | A1000-00-00-00-00-00-00-00-00-00-00-00-00 |                  |                |
| 6           | Clearing permitted w/o reforestion=                          | 2.53                                                                                                                                                                                                                                                                                                                                                                                                                                                                                                                                                                                                                                                                                                                                                                                                                                                                                                                                                                                                                                                                                                                                                                                                                                                                                                                                                                                                                                                                                                                                                                                                                                                                                                                                                                                                                                                                                                                                                                                                                                                                                                                           | acres                                     |                  |                |
|             | SECTION II-Determining Requirements (Enter acres for each    | h correspon                                                                                                                                                                                                                                                                                                                                                                                                                                                                                                                                                                                                                                                                                                                                                                                                                                                                                                                                                                                                                                                                                                                                                                                                                                                                                                                                                                                                                                                                                                                                                                                                                                                                                                                                                                                                                                                                                                                                                                                                                                                                                                                    | ding column)                              |                  |                |
|             |                                                              | Column A                                                                                                                                                                                                                                                                                                                                                                                                                                                                                                                                                                                                                                                                                                                                                                                                                                                                                                                                                                                                                                                                                                                                                                                                                                                                                                                                                                                                                                                                                                                                                                                                                                                                                                                                                                                                                                                                                                                                                                                                                                                                                                                       | Column B                                  | Column C         | Colum n D      |
|             |                                                              | WCT/AFT %                                                                                                                                                                                                                                                                                                                                                                                                                                                                                                                                                                                                                                                                                                                                                                                                                                                                                                                                                                                                                                                                                                                                                                                                                                                                                                                                                                                                                                                                                                                                                                                                                                                                                                                                                                                                                                                                                                                                                                                                                                                                                                                      | Net Tract                                 | Floodplain       | Off-Site       |
|             |                                                              |                                                                                                                                                                                                                                                                                                                                                                                                                                                                                                                                                                                                                                                                                                                                                                                                                                                                                                                                                                                                                                                                                                                                                                                                                                                                                                                                                                                                                                                                                                                                                                                                                                                                                                                                                                                                                                                                                                                                                                                                                                                                                                                                |                                           | (1:1)            | Impacts (1:1)  |
| 7           | Existing Woodland                                            |                                                                                                                                                                                                                                                                                                                                                                                                                                                                                                                                                                                                                                                                                                                                                                                                                                                                                                                                                                                                                                                                                                                                                                                                                                                                                                                                                                                                                                                                                                                                                                                                                                                                                                                                                                                                                                                                                                                                                                                                                                                                                                                                | 12.11                                     | 0.00             |                |
|             | Woodland Conservation Threshold (WCT) =                      | 16.57%                                                                                                                                                                                                                                                                                                                                                                                                                                                                                                                                                                                                                                                                                                                                                                                                                                                                                                                                                                                                                                                                                                                                                                                                                                                                                                                                                                                                                                                                                                                                                                                                                                                                                                                                                                                                                                                                                                                                                                                                                                                                                                                         | 8.95                                      |                  |                |
|             | Smaller of 17 or 18                                          | WITH A STATE OF THE STATE OF TH | 8.95                                      |                  |                |
| )           | Woodland above WCT                                           |                                                                                                                                                                                                                                                                                                                                                                                                                                                                                                                                                                                                                                                                                                                                                                                                                                                                                                                                                                                                                                                                                                                                                                                                                                                                                                                                                                                                                                                                                                                                                                                                                                                                                                                                                                                                                                                                                                                                                                                                                                                                                                                                | 3.16                                      |                  |                |
| 1           | Woodland cleared                                             |                                                                                                                                                                                                                                                                                                                                                                                                                                                                                                                                                                                                                                                                                                                                                                                                                                                                                                                                                                                                                                                                                                                                                                                                                                                                                                                                                                                                                                                                                                                                                                                                                                                                                                                                                                                                                                                                                                                                                                                                                                                                                                                                | 7.48                                      | 0.00             | 0.0            |
| 2           | Woodland cleared above WCT (smaller of 16 or 17)             |                                                                                                                                                                                                                                                                                                                                                                                                                                                                                                                                                                                                                                                                                                                                                                                                                                                                                                                                                                                                                                                                                                                                                                                                                                                                                                                                                                                                                                                                                                                                                                                                                                                                                                                                                                                                                                                                                                                                                                                                                                                                                                                                | 3.16                                      |                  |                |
| 3           | Clearing above WCT (0.25:1) replacement requirement          |                                                                                                                                                                                                                                                                                                                                                                                                                                                                                                                                                                                                                                                                                                                                                                                                                                                                                                                                                                                                                                                                                                                                                                                                                                                                                                                                                                                                                                                                                                                                                                                                                                                                                                                                                                                                                                                                                                                                                                                                                                                                                                                                | 0.79                                      |                  |                |
| ļ           | Woodland cleared below WCT                                   |                                                                                                                                                                                                                                                                                                                                                                                                                                                                                                                                                                                                                                                                                                                                                                                                                                                                                                                                                                                                                                                                                                                                                                                                                                                                                                                                                                                                                                                                                                                                                                                                                                                                                                                                                                                                                                                                                                                                                                                                                                                                                                                                | 4.32                                      |                  |                |
| 5           | Clearing below WCT (2:1 replacement requirement)             |                                                                                                                                                                                                                                                                                                                                                                                                                                                                                                                                                                                                                                                                                                                                                                                                                                                                                                                                                                                                                                                                                                                                                                                                                                                                                                                                                                                                                                                                                                                                                                                                                                                                                                                                                                                                                                                                                                                                                                                                                                                                                                                                | 8.63                                      |                  |                |
|             | Afforestation Required Threshold (AFT) =                     | 7.50%                                                                                                                                                                                                                                                                                                                                                                                                                                                                                                                                                                                                                                                                                                                                                                                                                                                                                                                                                                                                                                                                                                                                                                                                                                                                                                                                                                                                                                                                                                                                                                                                                                                                                                                                                                                                                                                                                                                                                                                                                                                                                                                          | 0.00                                      |                  |                |
|             | Off-site WCA being provided on this property                 |                                                                                                                                                                                                                                                                                                                                                                                                                                                                                                                                                                                                                                                                                                                                                                                                                                                                                                                                                                                                                                                                                                                                                                                                                                                                                                                                                                                                                                                                                                                                                                                                                                                                                                                                                                                                                                                                                                                                                                                                                                                                                                                                | 0.00                                      |                  |                |
| 3           | Woodland Conservation Required                               |                                                                                                                                                                                                                                                                                                                                                                                                                                                                                                                                                                                                                                                                                                                                                                                                                                                                                                                                                                                                                                                                                                                                                                                                                                                                                                                                                                                                                                                                                                                                                                                                                                                                                                                                                                                                                                                                                                                                                                                                                                                                                                                                | 14.05                                     | acres            |                |
|             | SECTION III-Meeting the Requirements (Enter acres for each   | h correction                                                                                                                                                                                                                                                                                                                                                                                                                                                                                                                                                                                                                                                                                                                                                                                                                                                                                                                                                                                                                                                                                                                                                                                                                                                                                                                                                                                                                                                                                                                                                                                                                                                                                                                                                                                                                                                                                                                                                                                                                                                                                                                   | ging column)                              |                  |                |
| a           | Woodland Preservation                                        | ii conespon                                                                                                                                                                                                                                                                                                                                                                                                                                                                                                                                                                                                                                                                                                                                                                                                                                                                                                                                                                                                                                                                                                                                                                                                                                                                                                                                                                                                                                                                                                                                                                                                                                                                                                                                                                                                                                                                                                                                                                                                                                                                                                                    | 4.58                                      |                  |                |
|             | Afforestation / Reforestation                                |                                                                                                                                                                                                                                                                                                                                                                                                                                                                                                                                                                                                                                                                                                                                                                                                                                                                                                                                                                                                                                                                                                                                                                                                                                                                                                                                                                                                                                                                                                                                                                                                                                                                                                                                                                                                                                                                                                                                                                                                                                                                                                                                | 4.56                                      |                  |                |
|             | Natural Regeneration                                         |                                                                                                                                                                                                                                                                                                                                                                                                                                                                                                                                                                                                                                                                                                                                                                                                                                                                                                                                                                                                                                                                                                                                                                                                                                                                                                                                                                                                                                                                                                                                                                                                                                                                                                                                                                                                                                                                                                                                                                                                                                                                                                                                | 4.83                                      | *                |                |
|             | Lands cape Credits                                           |                                                                                                                                                                                                                                                                                                                                                                                                                                                                                                                                                                                                                                                                                                                                                                                                                                                                                                                                                                                                                                                                                                                                                                                                                                                                                                                                                                                                                                                                                                                                                                                                                                                                                                                                                                                                                                                                                                                                                                                                                                                                                                                                | 0.00                                      |                  |                |
|             | Specimen/Historic Tree Credit (CRZ area * 2.0)               | 0.00                                                                                                                                                                                                                                                                                                                                                                                                                                                                                                                                                                                                                                                                                                                                                                                                                                                                                                                                                                                                                                                                                                                                                                                                                                                                                                                                                                                                                                                                                                                                                                                                                                                                                                                                                                                                                                                                                                                                                                                                                                                                                                                           |                                           |                  |                |
|             | Forest Enhancement Credit (Area * .25)                       | 0.00                                                                                                                                                                                                                                                                                                                                                                                                                                                                                                                                                                                                                                                                                                                                                                                                                                                                                                                                                                                                                                                                                                                                                                                                                                                                                                                                                                                                                                                                                                                                                                                                                                                                                                                                                                                                                                                                                                                                                                                                                                                                                                                           | 0.00                                      |                  |                |
|             | Street Tree Credit (Existing or 10-year canopy coverage)     | 0.00                                                                                                                                                                                                                                                                                                                                                                                                                                                                                                                                                                                                                                                                                                                                                                                                                                                                                                                                                                                                                                                                                                                                                                                                                                                                                                                                                                                                                                                                                                                                                                                                                                                                                                                                                                                                                                                                                                                                                                                                                                                                                                                           | 0.00                                      |                  |                |
|             | Area approved for fee-in-lieu                                |                                                                                                                                                                                                                                                                                                                                                                                                                                                                                                                                                                                                                                                                                                                                                                                                                                                                                                                                                                                                                                                                                                                                                                                                                                                                                                                                                                                                                                                                                                                                                                                                                                                                                                                                                                                                                                                                                                                                                                                                                                                                                                                                |                                           | Fee amount:      | \$0.0          |
|             | Off-site Woodland Conservation Credits Required              |                                                                                                                                                                                                                                                                                                                                                                                                                                                                                                                                                                                                                                                                                                                                                                                                                                                                                                                                                                                                                                                                                                                                                                                                                                                                                                                                                                                                                                                                                                                                                                                                                                                                                                                                                                                                                                                                                                                                                                                                                                                                                                                                | 0.00                                      | roo umount.      | ψ0.0           |
|             | Off-site WCA (preservation) being provided on this property  |                                                                                                                                                                                                                                                                                                                                                                                                                                                                                                                                                                                                                                                                                                                                                                                                                                                                                                                                                                                                                                                                                                                                                                                                                                                                                                                                                                                                                                                                                                                                                                                                                                                                                                                                                                                                                                                                                                                                                                                                                                                                                                                                | 0.00                                      |                  |                |
|             | Off-site WCA (afforestation) being provided on this property |                                                                                                                                                                                                                                                                                                                                                                                                                                                                                                                                                                                                                                                                                                                                                                                                                                                                                                                                                                                                                                                                                                                                                                                                                                                                                                                                                                                                                                                                                                                                                                                                                                                                                                                                                                                                                                                                                                                                                                                                                                                                                                                                | 0.00                                      |                  |                |
| -           | Woodland Conservation Provided                               |                                                                                                                                                                                                                                                                                                                                                                                                                                                                                                                                                                                                                                                                                                                                                                                                                                                                                                                                                                                                                                                                                                                                                                                                                                                                                                                                                                                                                                                                                                                                                                                                                                                                                                                                                                                                                                                                                                                                                                                                                                                                                                                                | 14.05                                     | acres            |                |
| 1           |                                                              |                                                                                                                                                                                                                                                                                                                                                                                                                                                                                                                                                                                                                                                                                                                                                                                                                                                                                                                                                                                                                                                                                                                                                                                                                                                                                                                                                                                                                                                                                                                                                                                                                                                                                                                                                                                                                                                                                                                                                                                                                                                                                                                                |                                           |                  |                |
|             | Area of woodland not cleared                                 |                                                                                                                                                                                                                                                                                                                                                                                                                                                                                                                                                                                                                                                                                                                                                                                                                                                                                                                                                                                                                                                                                                                                                                                                                                                                                                                                                                                                                                                                                                                                                                                                                                                                                                                                                                                                                                                                                                                                                                                                                                                                                                                                | acres                                     |                  |                |
|             | Net tract woodland retained not part of requirements:        |                                                                                                                                                                                                                                                                                                                                                                                                                                                                                                                                                                                                                                                                                                                                                                                                                                                                                                                                                                                                                                                                                                                                                                                                                                                                                                                                                                                                                                                                                                                                                                                                                                                                                                                                                                                                                                                                                                                                                                                                                                                                                                                                | acres                                     |                  |                |
| _           | 100-floodplain woodland retained                             |                                                                                                                                                                                                                                                                                                                                                                                                                                                                                                                                                                                                                                                                                                                                                                                                                                                                                                                                                                                                                                                                                                                                                                                                                                                                                                                                                                                                                                                                                                                                                                                                                                                                                                                                                                                                                                                                                                                                                                                                                                                                                                                                | acres                                     |                  |                |
|             | On-site woodland conservation provided                       |                                                                                                                                                                                                                                                                                                                                                                                                                                                                                                                                                                                                                                                                                                                                                                                                                                                                                                                                                                                                                                                                                                                                                                                                                                                                                                                                                                                                                                                                                                                                                                                                                                                                                                                                                                                                                                                                                                                                                                                                                                                                                                                                | acres                                     |                  |                |
| 4           | On-site woodland conservation alternatives provided          | 0.00                                                                                                                                                                                                                                                                                                                                                                                                                                                                                                                                                                                                                                                                                                                                                                                                                                                                                                                                                                                                                                                                                                                                                                                                                                                                                                                                                                                                                                                                                                                                                                                                                                                                                                                                                                                                                                                                                                                                                                                                                                                                                                                           |                                           |                  |                |
| 4           |                                                              | 0.05                                                                                                                                                                                                                                                                                                                                                                                                                                                                                                                                                                                                                                                                                                                                                                                                                                                                                                                                                                                                                                                                                                                                                                                                                                                                                                                                                                                                                                                                                                                                                                                                                                                                                                                                                                                                                                                                                                                                                                                                                                                                                                                           | acres                                     |                  |                |
| 4           | On-site woodland retained not credited                       | 0.00                                                                                                                                                                                                                                                                                                                                                                                                                                                                                                                                                                                                                                                                                                                                                                                                                                                                                                                                                                                                                                                                                                                                                                                                                                                                                                                                                                                                                                                                                                                                                                                                                                                                                                                                                                                                                                                                                                                                                                                                                                                                                                                           |                                           | -                |                |
| 4<br>5<br>6 |                                                              | 0.00                                                                                                                                                                                                                                                                                                                                                                                                                                                                                                                                                                                                                                                                                                                                                                                                                                                                                                                                                                                                                                                                                                                                                                                                                                                                                                                                                                                                                                                                                                                                                                                                                                                                                                                                                                                                                                                                                                                                                                                                                                                                                                                           |                                           |                  |                |
| 4<br>5<br>6 | On-site woodland retained not credited  Prepared by:         | Signed                                                                                                                                                                                                                                                                                                                                                                                                                                                                                                                                                                                                                                                                                                                                                                                                                                                                                                                                                                                                                                                                                                                                                                                                                                                                                                                                                                                                                                                                                                                                                                                                                                                                                                                                                                                                                                                                                                                                                                                                                                                                                                                         |                                           | Date             |                |