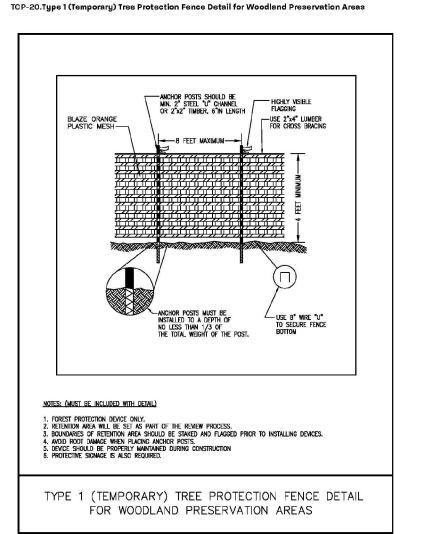

/u> | <u>0.50 AC</u>               |
| MPA # 11B | 0.06 AC                     | <u>C-NTA # 8C</u> | 0.02 AC                  | TOTAL          | 4.64 AC                      |
| MPA # 12A | 0.64 AC                     | TOTAL             | 7.48 AC                  |                |                              |
| TOTAL     | 4.58 AC                     |                   |                          |                |                              |



----- 1/8 DEPTH OF BALL

UPRIGHT STAKES EXTENDED

— 2-3" MULCH

1/8 DEPTH OF BALL

--- GUYING STAKE

Stake # Wire or Cable Hose

PLAN VIEW

6-10' 1" to 1-1/2" 5-6' upright 2 14 guago wire 1/2"

10-12' 2" to 2-1/2" 7-8' upright 2 14 guago wire 1/2"

12-14' 2-1/2" to 3" 2" guy 3 12 guago wire 1/2"

14-16' 3-4" 2" guy 3 12 guago wire 3/4"







Prince George's County Planning Department TYPE I (TEMPORARY) TREE PROTECTION FENCE FOR WOODLAND PRESERVATION AREAS

301-864-6500











TCP-22.Type 2 (Temporary) Tree Protection Fence for Reforestation Areas

TREE PROTECTION SIGNAGE-REFORESTATION AREA



LAN - DETAIL SHEET

PLAT BOOK VJ 183, PLAT 21

|                                                                                                    | SCALE    | ZONING           | TYPE II TREE CONSERVATION PLAN - DET                                        |
|----------------------------------------------------------------------------------------------------|----------|------------------|-----------------------------------------------------------------------------|
| GREENWOOD PARK, LLC<br>6110 EXECUTIVE BLVD<br>SUITE 310<br>ROCKVILL