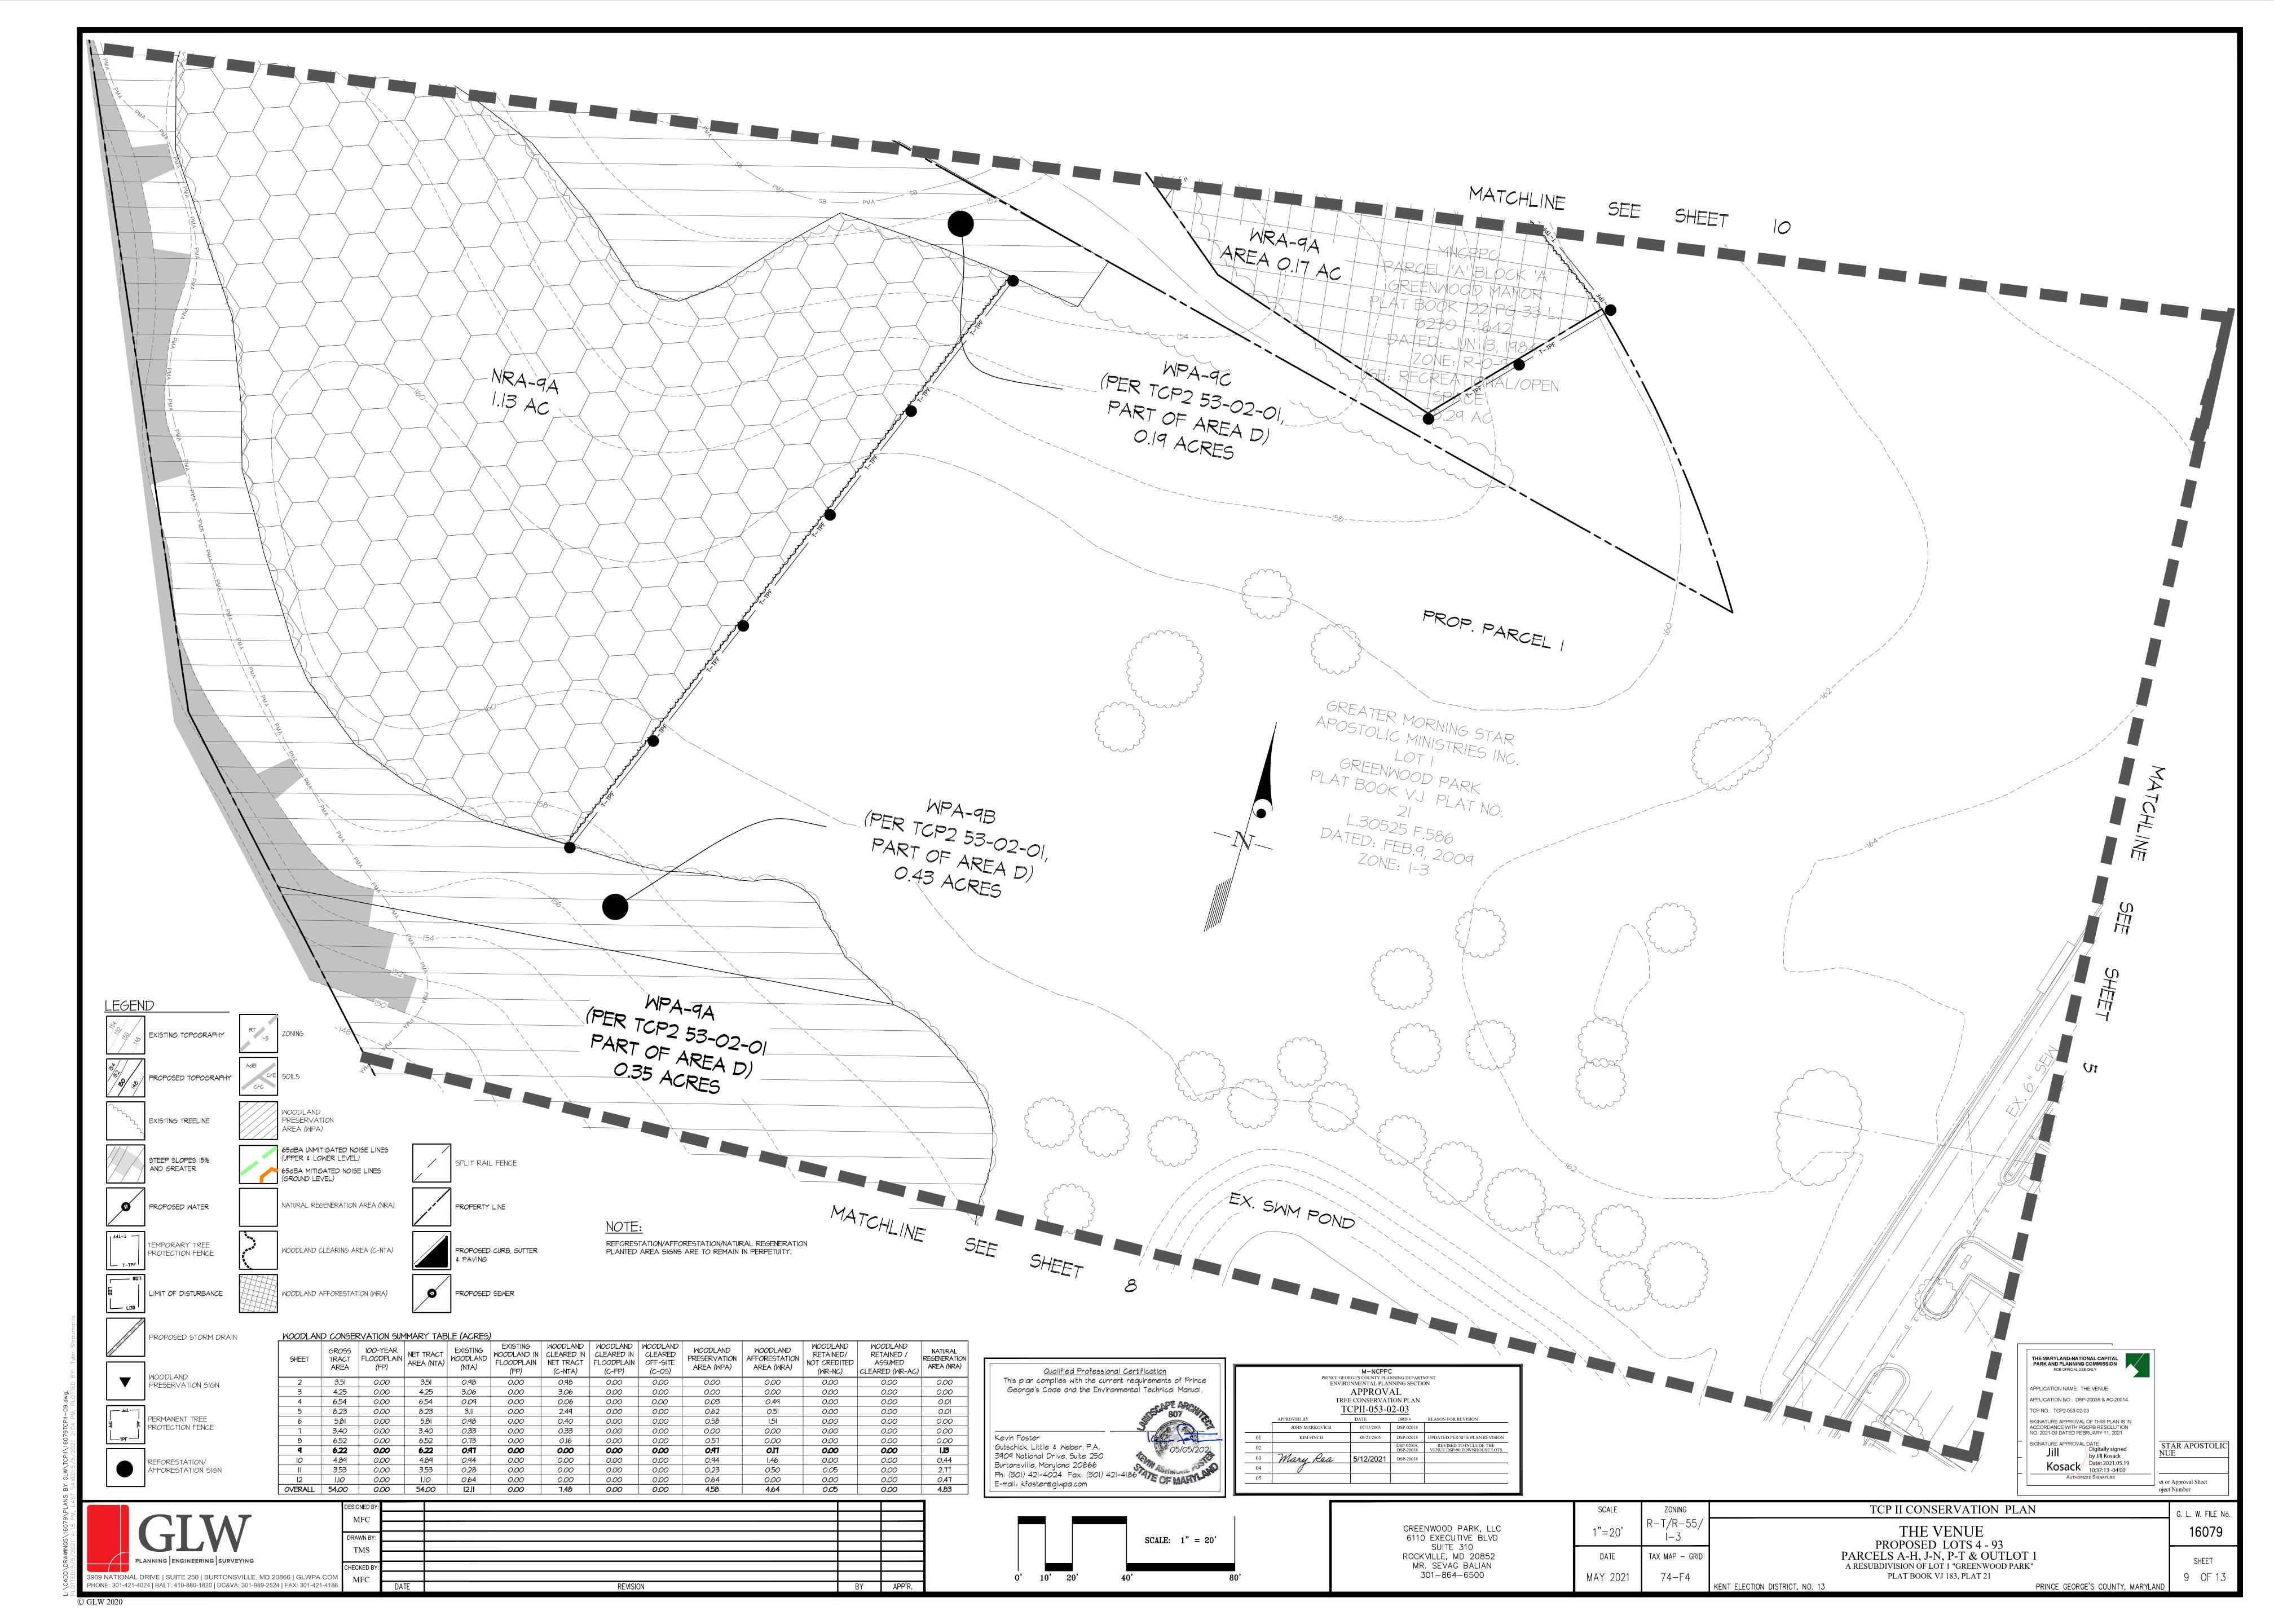

#### OVERALL WCO WORKSHEET

|             | OFCTIONAL Fatablishing Oita Information /Fatabase            | a share a sa                                                                                                                                                                                                                                                                                                                                                                                                                                                                                                                                                                                                                                                                                                                                                                                                                                                                                                                                                                                                                                                                                                                                                                                                                                                                                                                                                                                                                                                                                                                                                                                                                                                                                                                                                                                                                                                                                                                                                                                                                                                                                                                   |                                           |                  |                |
|-------------|--------------------------------------------------------------|--------------------------------------------------------------------------------------------------------------------------------------------------------------------------------------------------------------------------------------------------------------------------------------------------------------------------------------------------------------------------------------------------------------------------------------------------------------------------------------------------------------------------------------------------------------------------------------------------------------------------------------------------------------------------------------------------------------------------------------------------------------------------------------------------------------------------------------------------------------------------------------------------------------------------------------------------------------------------------------------------------------------------------------------------------------------------------------------------------------------------------------------------------------------------------------------------------------------------------------------------------------------------------------------------------------------------------------------------------------------------------------------------------------------------------------------------------------------------------------------------------------------------------------------------------------------------------------------------------------------------------------------------------------------------------------------------------------------------------------------------------------------------------------------------------------------------------------------------------------------------------------------------------------------------------------------------------------------------------------------------------------------------------------------------------------------------------------------------------------------------------|-------------------------------------------|------------------|----------------|
| -           | SECTION I-Establishing Site Information- (Enter acres for ea |                                                                                                                                                                                                                                                                                                                                                                                                                                                                                                                                                                                                                                                                                                                                                                                                                                                                                                                                                                                                                                                                                                                                                                                                                                                                                                                                                                                                                                                                                                                                                                                                                                                                                                                                                                                                                                                                                                                                                                                                                                                                                                                                | D.T.                                      | D CC             | Tatala         |
|             | Zone:<br>Gross Tract:                                        | I-3<br>37.08                                                                                                                                                                                                                                                                                                                                                                                                                                                                                                                                                                                                                                                                                                                                                                                                                                                                                                                                                                                                                                                                                                                                                                                                                                                                                                                                                                                                                                                                                                                                                                                                                                                                                                                                                                                                                                                                                                                                                                                                                                                                                                                   | R-T<br>10.72                              | R-55<br>6.20     | Totals<br>54.0 |
|             | Floodplain:                                                  | 0.00                                                                                                                                                                                                                                                                                                                                                                                                                                                                                                                                                                                                                                                                                                                                                                                                                                                                                                                                                                                                                                                                                                                                                                                                                                                                                                                                                                                                                                                                                                                                                                                                                                                                                                                                                                                                                                                                                                                                                                                                                                                                                                                           | 0.00                                      | 0.00             | 0.0            |
|             | Previously Dedicated Land:                                   | 0.00                                                                                                                                                                                                                                                                                                                                                                                                                                                                                                                                                                                                                                                                                                                                                                                                                                                                                                                                                                                                                                                                                                                                                                                                                                                                                                                                                                                                                                                                                                                                                                                                                                                                                                                                                                                                                                                                                                                                                                                                                                                                                                                           | 0.00                                      | 0.00             | 0.0            |
|             | Net Tract (NTA):                                             | 37.08                                                                                                                                                                                                                                                                                                                                                                                                                                                                                                                                                                                                                                                                                                                                                                                                                                                                                                                                                                                                                                                                                                                                                                                                                                                                                                                                                                                                                                                                                                                                                                                                                                                                                                                                                                                                                                                                                                                                                                                                                                                                                                                          |                                           | 6.20             | 54.0           |
| J           | Not Had (NTA).                                               | 37.00                                                                                                                                                                                                                                                                                                                                                                                                                                                                                                                                                                                                                                                                                                                                                                                                                                                                                                                                                                                                                                                                                                                                                                                                                                                                                                                                                                                                                                                                                                                                                                                                                                                                                                                                                                                                                                                                                                                                                                                                                                                                                                                          | 10.72                                     | 0.20             | 34.0           |
| 6           | TCP Number                                                   | TCP2-053-                                                                                                                                                                                                                                                                                                                                                                                                                                                                                                                                                                                                                                                                                                                                                                                                                                                                                                                                                                                                                                                                                                                                                                                                                                                                                                                                                                                                                                                                                                                                                                                                                                                                                                                                                                                                                                                                                                                                                                                                                                                                                                                      |                                           | Revision#        |                |
| 7           | Property Description or Subdivision Name:                    | The Venue                                                                                                                                                                                                                                                                                                                                                                                                                                                                                                                                                                                                                                                                                                                                                                                                                                                                                                                                                                                                                                                                                                                                                                                                                                                                                                                                                                                                                                                                                                                                                                                                                                                                                                                                                                                                                                                                                                                                                                                                                                                                                                                      | (Greater Mornir                           | ng Star Pentacos | stal Church)   |
|             | Is this site subject to the 1989 or 1991 Ordinance           | N                                                                                                                                                                                                                                                                                                                                                                                                                                                                                                                                                                                                                                                                                                                                                                                                                                                                                                                                                                                                                                                                                                                                                                                                                                                                                                                                                                                                                                                                                                                                                                                                                                                                                                                                                                                                                                                                                                                                                                                                                                                                                                                              |                                           |                  |                |
|             | Is this site subject to the 1991 Ordinance                   | Υ                                                                                                                                                                                                                                                                                                                                                                                                                                                                                                                                                                                                                                                                                                                                                                                                                                                                                                                                                                                                                                                                                                                                                                                                                                                                                                                                                                                                                                                                                                                                                                                                                                                                                                                                                                                                                                                                                                                                                                                                                                                                                                                              |                                           |                  |                |
|             | Subject to 2010 Ordinance and in PFA (Priority Funding Area  |                                                                                                                                                                                                                                                                                                                                                                                                                                                                                                                                                                                                                                                                                                                                                                                                                                                                                                                                                                                                                                                                                                                                                                                                                                                                                                                                                                                                                                                                                                                                                                                                                                                                                                                                                                                                                                                                                                                                                                                                                                                                                                                                |                                           |                  |                |
|             | Is this one (1) single familylot? (Y or N)                   | N                                                                                                                                                                                                                                                                                                                                                                                                                                                                                                                                                                                                                                                                                                                                                                                                                                                                                                                                                                                                                                                                                                                                                                                                                                                                                                                                                                                                                                                                                                                                                                                                                                                                                                                                                                                                                                                                                                                                                                                                                                                                                                                              |                                           |                  |                |
|             | Are there prior TCP approvals which include a                | N                                                                                                                                                                                                                                                                                                                                                                                                                                                                                                                                                                                                                                                                                                                                                                                                                                                                                                                                                                                                                                                                                                                                                                                                                                                                                                                                                                                                                                                                                                                                                                                                                                                                                                                                                                                                                                                                                                                                                                                                                                                                                                                              |                                           |                  |                |
|             | combination of this lot/s? (YorN)                            |                                                                                                                                                                                                                                                                                                                                                                                                                                                                                                                                                                                                                                                                                                                                                                                                                                                                                                                                                                                                                                                                                                                                                                                                                                                                                                                                                                                                                                                                                                                                                                                                                                                                                                                                                                                                                                                                                                                                                                                                                                                                                                                                |                                           |                  |                |
|             | Is any portion of the property in a WC Bank? (Y or N)        | N                                                                                                                                                                                                                                                                                                                                                                                                                                                                                                                                                                                                                                                                                                                                                                                                                                                                                                                                                                                                                                                                                                                                                                                                                                                                                                                                                                                                                                                                                                                                                                                                                                                                                                                                                                                                                                                                                                                                                                                                                                                                                                                              |                                           |                  |                |
|             | Break-even Point (preservation) =                            | 9.58                                                                                                                                                                                                                                                                                                                                                                                                                                                                                                                                                                                                                                                                                                                                                                                                                                                                                                                                                                                                                                                                                                                                                                                                                                                                                                                                                                                                                                                                                                                                                                                                                                                                                                                                                                                                                                                                                                                                                                                                                                                                                                                           | A1000-00-00-00-00-00-00-00-00-00-00-00-00 |                  |                |
| 6           | Clearing permitted w/o reforestion=                          | 2.53                                                                                                                                                                                                                                                                                                                                                                                                                                                                                                                                                                                                                                                                                                                                                                                                                                                                                                                                                                                                                                                                                                                                                                                                                                                                                                                                                                                                                                                                                                                                                                                                                                                                                                                                                                                                                                                                                                                                                                                                                                                                                                                           | acres                                     |                  |                |
|             | SECTION II-Determining Requirements (Enter acres for each    | h correspon                                                                                                                                                                                                                                                                                                                                                                                                                                                                                                                                                                                                                                                                                                                                                                                                                                                                                                                                                                                                                                                                                                                                                                                                                                                                                                                                                                                                                                                                                                                                                                                                                                                                                                                                                                                                                                                                                                                                                                                                                                                                                                                    | ding column)                              |                  |                |
|             |                                                              | Column A                                                                                                                                                                                                                                                                                                                                                                                                                                                                                                                                                                                                                                                                                                                                                                                                                                                                                                                                                                                                                                                                                                                                                                                                                                                                                                                                                                                                                                                                                                                                                                                                                                                                                                                                                                                                                                                                                                                                                                                                                                                                                                                       | Column B                                  | Column C         | Colum n D      |
|             |                                                              | WCT/AFT %                                                                                                                                                                                                                                                                                                                                                                                                                                                                                                                                                                                                                                                                                                                                                                                                                                                                                                                                                                                                                                                                                                                                                                                                                                                                                                                                                                                                                                                                                                                                                                                                                                                                                                                                                                                                                                                                                                                                                                                                                                                                                                                      | Net Tract                                 | Floodplain       | Off-Site       |
|             |                                                              |                                                                                                                                                                                                                                                                                                                                                                                                                                                                                                                                                                                                                                                                                                                                                                                                                                                                                                                                                                                                                                                                                                                                                                                                                                                                                                                                                                                                                                                                                                                                                                                                                                                                                                                                                                                                                                                                                                                                                                                                                                                                                                                                |                                           | (1:1)            | Impacts (1:1)  |
| 7           | Existing Woodland                                            |                                                                                                                                                                                                                                                                                                                                                                                                                                                                                                                                                                                                                                                                                                                                                                                                                                                                                                                                                                                                                                                                                                                                                                                                                                                                                                                                                                                                                                                                                                                                                                                                                                                                                                                                                                                                                                                                                                                                                                                                                                                                                                                                | 12.11                                     | 0.00             |                |
|             | Woodland Conservation Threshold (WCT) =                      | 16.57%                                                                                                                                                                                                                                                                                                                                                                                                                                                                                                                                                                                                                                                                                                                                                                                                                                                                                                                                                                                                                                                                                                                                                                                                                                                                                                                                                                                                                                                                                                                                                                                                                                                                                                                                                                                                                                                                                                                                                                                                                                                                                                                         | 8.95                                      |                  |                |
|             | Smaller of 17 or 18                                          | WITH A STATE OF THE STATE OF TH | 8.95                                      |                  |                |
| )           | Woodland above WCT                                           |                                                                                                                                                                                                                                                                                                                                                                                                                                                                                                                                                                                                                                                                                                                                                                                                                                                                                                                                                                                                                                                                                                                                                                                                                                                                                                                                                                                                                                                                                                                                                                                                                                                                                                                                                                                                                                                                                                                                                                                                                                                                                                                                | 3.16                                      |                  |                |
| 1           | Woodland cleared                                             |                                                                                                                                                                                                                                                                                                                                                                                                                                                                                                                                                                                                                                                                                                                                                                                                                                                                                                                                                                                                                                                                                                                                                                                                                                                                                                                                                                                                                                                                                                                                                                                                                                                                                                                                                                                                                                                                                                                                                                                                                                                                                                                                | 7.48                                      | 0.00             | 0.0            |
| 2           | Woodland cleared above WCT (smaller of 16 or 17)             |                                                                                                                                                                                                                                                                                                                                                                                                                                                                                                                                                                                                                                                                                                                                                                                                                                                                                                                                                                                                                                                                                                                                                                                                                                                                                                                                                                                                                                                                                                                                                                                                                                                                                                                                                                                                                                                                                                                                                                                                                                                                                                                                | 3.16                                      |                  |                |
| 3           | Clearing above WCT (0.25:1) replacement requirement          |                                                                                                                                                                                                                                                                                                                                                                                                                                                                                                                                                                                                                                                                                                                                                                                                                                                                                                                                                                                                                                                                                                                                                                                                                                                                                                                                                                                                                                                                                                                                                                                                                                                                                                                                                                                                                                                                                                                                                                                                                                                                                                                                | 0.79                                      |                  |                |
| ļ           | Woodland cleared below WCT                                   |                                                                                                                                                                                                                                                                                                                                                                                                                                                                                                                                                                                                                                                                                                                                                                                                                                                                                                                                                                                                                                                                                                                                                                                                                                                                                                                                                                                                                                                                                                                                                                                                                                                                                                                                                                                                                                                                                                                                                                                                                                                                                                                                | 4.32                                      |                  |                |
| 5           | Clearing below WCT (2:1 replacement requirement)             |                                                                                                                                                                                                                                                                                                                                                                                                                                                                                                                                                                                                                                                                                                                                                                                                                                                                                                                                                                                                                                                                                                                                                                                                                                                                                                                                                                                                                                                                                                                                                                                                                                                                                                                                                                                                                                                                                                                                                                                                                                                                                                                                | 8.63                                      |                  |                |
|             | Afforestation Required Threshold (AFT) =                     | 7.50%                                                                                                                                                                                                                                                                                                                                                                                                                                                                                                                                                                                                                                                                                                                                                                                                                                                                                                                                                                                                                                                                                                                                                                                                                                                                                                                                                                                                                                                                                                                                                                                                                                                                                                                                                                                                                                                                                                                                                                                                                                                                                                                          | 0.00                                      |                  |                |
|             | Off-site WCA being provided on this property                 |                                                                                                                                                                                                                                                                                                                                                                                                                                                                                                                                                                                                                                                                                                                                                                                                                                                                                                                                                                                                                                                                                                                                                                                                                                                                                                                                                                                                                                                                                                                                                                                                                                                                                                                                                                                                                                                                                                                                                                                                                                                                                                                                | 0.00                                      |                  |                |
| 3           | Woodland Conservation Required                               |                                                                                                                                                                                                                                                                                                                                                                                                                                                                                                                                                                                                                                                                                                                                                                                                                                                                                                                                                                                                                                                                                                                                                                                                                                                                                                                                                                                                                                                                                                                                                                                                                                                                                                                                                                                                                                                                                                                                                                                                                                                                                                                                | 14.05                                     | acres            |                |
|             | SECTION III-Meeting the Requirements (Enter acres for each   | h correction                                                                                                                                                                                                                                                                                                                                                                                                                                                                                                                                                                                                                                                                                                                                                                                                                                                                                                                                                                                                                                                                                                                                                                                                                                                                                                                                                                                                                                                                                                                                                                                                                                                                                                                                                                                                                                                                                                                                                                                                                                                                                                                   | ging column)                              |                  |                |
| a           | Woodland Preservation                                        | ii conespon                                                                                                                                                                                                                                                                                                                                                                                                                                                                                                                                                                                                                                                                                                                                                                                                                                                                                                                                                                                                                                                                                                                                                                                                                                                                                                                                                                                                                                                                                                                                                                                                                                                                                                                                                                                                                                                                                                                                                                                                                                                                                                                    | 4.58                                      |                  |                |
|             | Afforestation / Reforestation                                |                                                                                                                                                                                                                                                                                                                                                                                                                                                                                                                                                                                                                                                                                                                                                                                                                                                                                                                                                                                                                                                                                                                                                                                                                                                                                                                                                                                                                                                                                                                                                                                                                                                                                                                                                                                                                                                                                                                                                                                                                                                                                                                                | 4.56                                      |                  |                |
|             | Natural Regeneration                                         |                                                                                                                                                                                                                                                                                                                                                                                                                                                                                                                                                                                                                                                                                                                                                                                                                                                                                                                                                                                                                                                                                                                                                                                                                                                                                                                                                                                                                                                                                                                                                                                                                                                                                                                                                                                                                                                                                                                                                                                                                                                                                                                                | 4.83                                      | *                |                |
|             | Lands cape Credits                                           |                                                                                                                                                                                                                                                                                                                                                                                                                                                                                                                                                                                                                                                                                                                                                                                                                                                                                                                                                                                                                                                                                                                                                                                                                                                                                                                                                                                                                                                                                                                                                                                                                                                                                                                                                                                                                                                                                                                                                                                                                                                                                                                                | 0.00                                      |                  |                |
|             | Specimen/Historic Tree Credit (CRZ area * 2.0)               | 0.00                                                                                                                                                                                                                                                                                                                                                                                                                                                                                                                                                                                                                                                                                                                                                                                                                                                                                                                                                                                                                                                                                                                                                                                                                                                                                                                                                                                                                                                                                                                                                                                                                                                                                                                                                                                                                                                                                                                                                                                                                                                                                                                           |                                           |                  |                |
|             | Forest Enhancement Credit (Area * .25)                       | 0.00                                                                                                                                                                                                                                                                                                                                                                                                                                                                                                                                                                                                                                                                                                                                                                                                                                                                                                                                                                                                                                                                                                                                                                                                                                                                                                                                                                                                                                                                                                                                                                                                                                                                                                                                                                                                                                                                                                                                                                                                                                                                                                                           | 0.00                                      |                  |                |
|             | Street Tree Credit (Existing or 10-year canopy coverage)     | 0.00                                                                                                                                                                                                                                                                                                                                                                                                                                                                                                                                                                                                                                                                                                                                                                                                                                                                                                                                                                                                                                                                                                                                                                                                                                                                                                                                                                                                                                                                                                                                                                                                                                                                                                                                                                                                                                                                                                                                                                                                                                                                                                                           | 0.00                                      |                  |                |
|             | Area approved for fee-in-lieu                                |                                                                                                                                                                                                                                                                                                                                                                                                                                                                                                                                                                                                                                                                                                                                                                                                                                                                                                                                                                                                                                                                                                                                                                                                                                                                                                                                                                                                                                                                                                                                                                                                                                                                                                                                                                                                                                                                                                                                                                                                                                                                                                                                |                                           | Fee amount:      | \$0.0          |
|             | Off-site Woodland Conservation Credits Required              |                                                                                                                                                                                                                                                                                                                                                                                                                                                                                                                                                                                                                                                                                                                                                                                                                                                                                                                                                                                                                                                                                                                                                                                                                                                                                                                                                                                                                                                                                                                                                                                                                                                                                                                                                                                                                                                                                                                                                                                                                                                                                                                                | 0.00                                      | roo umount.      | ψ0.0           |
|             | Off-site WCA (preservation) being provided on this property  |                                                                                                                                                                                                                                                                                                                                                                                                                                                                                                                                                                                                                                                                                                                                                                                                                                                                                                                                                                                                                                                                                                                                                                                                                                                                                                                                                                                                                                                                                                                                                                                                                                                                                                                                                                                                                                                                                                                                                                                                                                                                                                                                | 0.00                                      |                  |                |
|             | Off-site WCA (afforestation) being provided on this property |                                                                                                                                                                                                                                                                                                                                                                                                                                                                                                                                                                                                                                                                                                                                                                                                                                                                                                                                                                                                                                                                                                                                                                                                                                                                                                                                                                                                                                                                                                                                                                                                                                                                                                                                                                                                                                                                                                                                                                                                                                                                                                                                | 0.00                                      |                  |                |
| -           | Woodland Conservation Provided                               |                                                                                                                                                                                                                                                                                                                                                                                                                                                                                                                                                                                                                                                                                                                                                                                                                                                                                                                                                                                                                                                                                                                                                                                                                                                                                                                                                                                                                                                                                                                                                                                                                                                                                                                                                                                                                                                                                                                                                                                                                                                                                                                                | 14.05                                     | acres            |                |
| 1           |                                                              |                                                                                                                                                                                                                                                                                                                                                                                                                                                                                                                                                                                                                                                                                                                                                                                                                                                                                                                                                                                                                                                                                                                                                                                                                                                                                                                                                                                                                                                                                                                                                                                                                                                                                                                                                                                                                                                                                                                                                                                                                                                                                                                                |                                           |                  |                |
|             | Area of woodland not cleared                                 |                                                                                                                                                                                                                                                                                                                                                                                                                                                                                                                                                                                                                                                                                                                                                                                                                                                                                                                                                                                                                                                                                                                                                                                                                                                                                                                                                                                                                                                                                                                                                                                                                                                                                                                                                                                                                                                                                                                                                                                                                                                                                                                                | acres                                     |                  |                |
|             | Net tract woodland retained not part of requirements:        |                                                                                                                                                                                                                                                                                                                                                                                                                                                                                                                                                                                                                                                                                                                                                                                                                                                                                                                                                                                                                                                                                                                                                                                                                                                                                                                                                                                                                                                                                                                                                                                                                                                                                                                                                                                                                                                                                                                                                                                                                                                                                                                                | acres                                     |                  |                |
| _           | 100-floodplain woodland retained                             |                                                                                                                                                                                                                                                                                                                                                                                                                                                                                                                                                                                                                                                                                                                                                                                                                                                                                                                                                                                                                                                                                                                                                                                                                                                                                                                                                                                                                                                                                                                                                                                                                                                                                                                                                                                                                                                                                                                                                                                                                                                                                                                                | acres                                     |                  |                |
|             | On-site woodland conservation provided                       |                                                                                                                                                                                                                                                                                                                                                                                                                                                                                                                                                                                                                                                                                                                                                                                                                                                                                                                                                                                                                                                                                                                                                                                                                                                                                                                                                                                                                                                                                                                                                                                                                                                                                                                                                                                                                                                                                                                                                                                                                                                                                                                                | acres                                     |                  |                |
| 4           | On-site woodland conservation alternatives provided          | 0.00                                                                                                                                                                                                                                                                                                                                                                                                                                                                                                                                                                                                                                                                                                                                                                                                                                                                                                                                                                                                                                                                                                                                                                                                                                                                                                                                                                                                                                                                                                                                                                                                                                                                                                                                                                                                                                                                                                                                                                                                                                                                                                                           |                                           |                  |                |
| 4           |                                                              | 0.05                                                                                                                                                                                                                                                                                                                                                                                                                                                                                                                                                                                                                                                                                                                                                                                                                                                                                                                                                                                                                                                                                                                                                                                                                                                                                                                                                                                                                                                                                                                                                                                                                                                                                                                                                                                                                                                                                                                                                                                                                                                                                                                           | acres                                     |                  |                |
| 4           | On-site woodland retained not credited                       | 0.00                                                                                                                                                                                                                                                                                                                                                                                                                                                                                                                                                                                                                                                                                                                                                                                                                                                                                                                                                                                                                                                                                                                                                                                                                                                                                                                                                                                                                                                                                                                                                                                                                                                                                                                                                                                                                                                                                                                                                                                                                                                                                                                           |                                           | -                |                |
| 4<br>5<br>6 |                                                              | 0.00                                                                                                                                                                                                                                                                                                                                                                                                                                                                                                                                                                                                                                                                                                                                                                                                                                                                                                                                                                                                                                                                                                                                                                                                                                                                                                                                                                                                                                                                                                                                                                                                                                                                                                                                                                                                                                                                                                                                                                                                                                                                                                                           |                                           |                  |                |
| 4<br>5<br>6 | On-site woodland retained not credited  Prepared by:         | Signed                                                                                                                                                                                                                                                                                                                                                                                                                                                                                                                                                                                                                                                                                                                                                                                                                                                                                                                                                                                                                                                                                                                                                                                                                                                                                                                                                                                                                                                                                                                                                                                                                                                                                                                                                                                                                                                                                                                                                                                                                                                                                                                         |                                           | Date             |                |