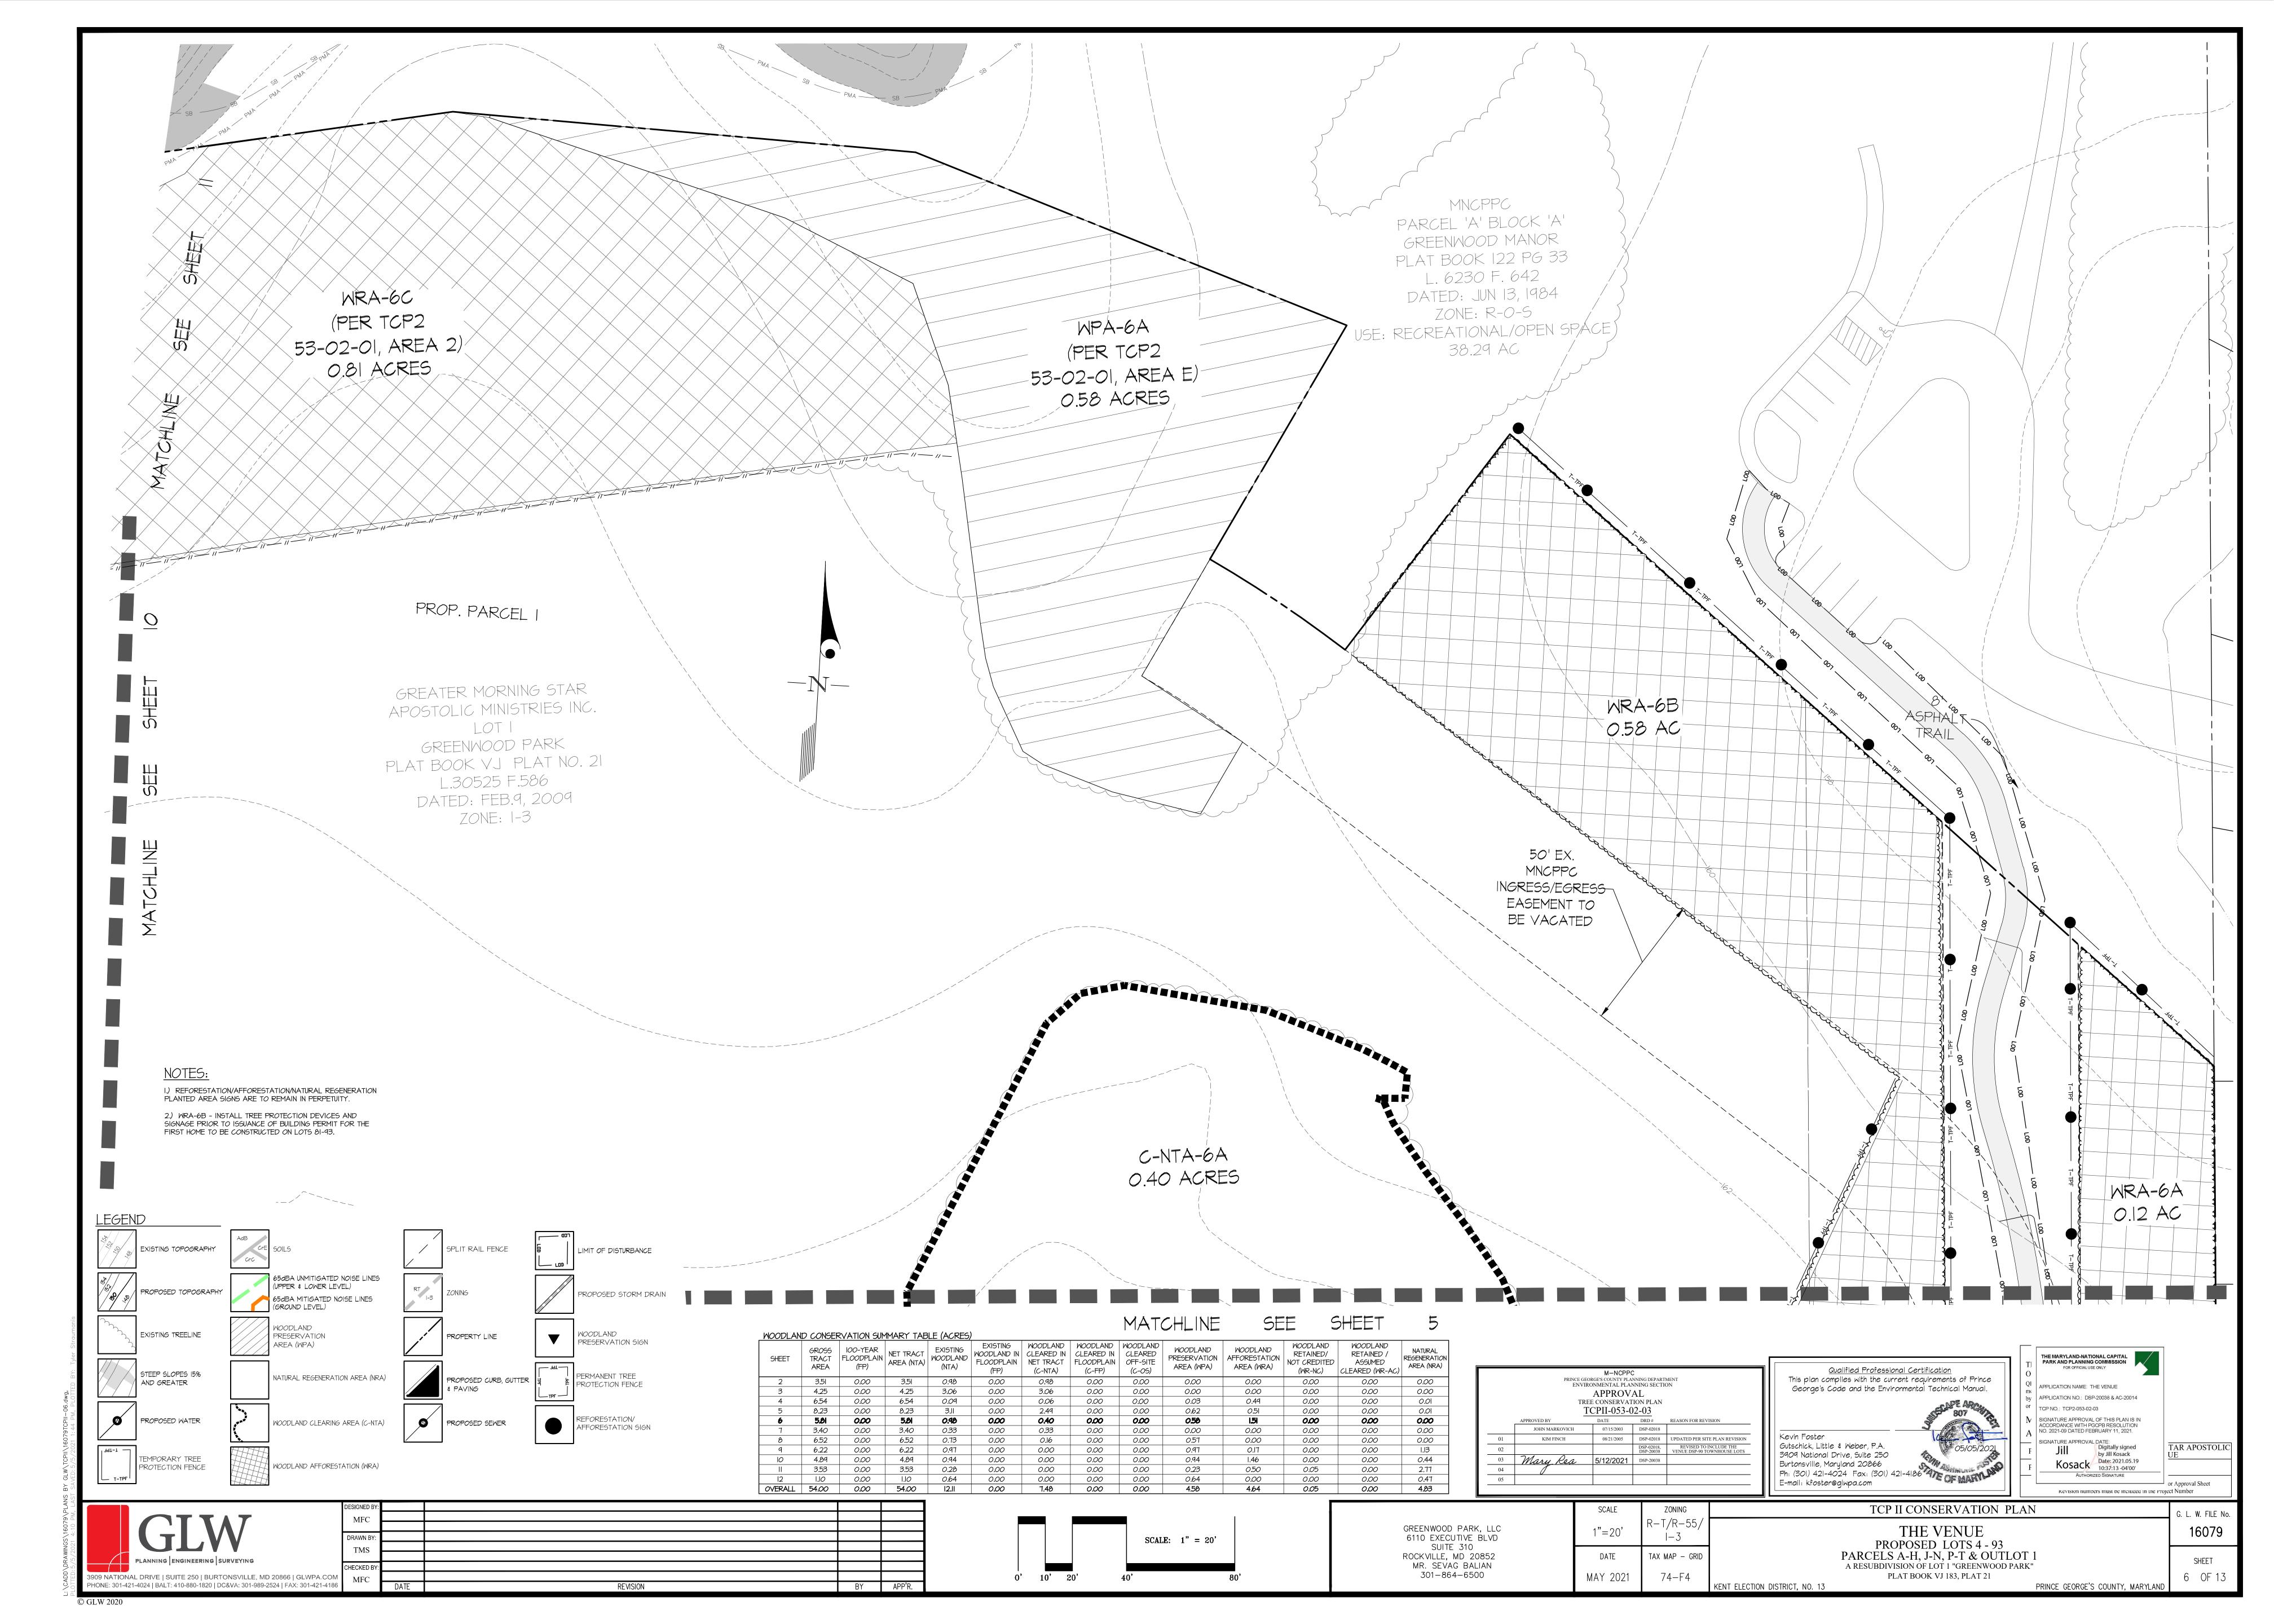

#### OVERALL WCO WORKSHEET

|             | OFCTIONAL Fatablishing Oita Information /Fatabase            | a share a sa                                                                                                                                                                                                                                                                                                                                                                                                                                                                                                                                                                                                                                                                                                                                                                                                                                                                                                                                                                                                                                                                                                                                                                                                                                                                                                                                                                                                                                                                                                                                                                                                                                                                                                                                                                                                                                                                                                                                                                                                                                                                                                                   |                                           |                  |                |
|-------------|--------------------------------------------------------------|--------------------------------------------------------------------------------------------------------------------------------------------------------------------------------------------------------------------------------------------------------------------------------------------------------------------------------------------------------------------------------------------------------------------------------------------------------------------------------------------------------------------------------------------------------------------------------------------------------------------------------------------------------------------------------------------------------------------------------------------------------------------------------------------------------------------------------------------------------------------------------------------------------------------------------------------------------------------------------------------------------------------------------------------------------------------------------------------------------------------------------------------------------------------------------------------------------------------------------------------------------------------------------------------------------------------------------------------------------------------------------------------------------------------------------------------------------------------------------------------------------------------------------------------------------------------------------------------------------------------------------------------------------------------------------------------------------------------------------------------------------------------------------------------------------------------------------------------------------------------------------------------------------------------------------------------------------------------------------------------------------------------------------------------------------------------------------------------------------------------------------|-------------------------------------------|------------------|----------------|
| -           | SECTION I-Establishing Site Information- (Enter acres for ea |                                                                                                                                                                                                                                                                                                                                                                                                                                                                                                                                                                                                                                                                                                                                                                                                                                                                                                                                                                                                                                                                                                                                                                                                                                                                                                                                                                                                                                                                                                                                                                                                                                                                                                                                                                                                                                                                                                                                                                                                                                                                                                                                | D.T.                                      | D CC             | Tatala         |
|             | Zone:<br>Gross Tract:                                        | I-3<br>37.08                                                                                                                                                                                                                                                                                                                                                                                                                                                                                                                                                                                                                                                                                                                                                                                                                                                                                                                                                                                                                                                                                                                                                                                                                                                                                                                                                                                                                                                                                                                                                                                                                                                                                                                                                                                                                                                                                                                                                                                                                                                                                                                   | R-T<br>10.72                              | R-55<br>6.20     | Totals<br>54.0 |
|             | Floodplain:                                                  | 0.00                                                                                                                                                                                                                                                                                                                                                                                                                                                                                                                                                                                                                                                                                                                                                                                                                                                                                                                                                                                                                                                                                                                                                                                                                                                                                                                                                                                                                                                                                                                                                                                                                                                                                                                                                                                                                                                                                                                                                                                                                                                                                                                           | 0.00                                      | 0.00             | 0.0            |
|             | Previously Dedicated Land:                                   | 0.00                                                                                                                                                                                                                                                                                                                                                                                                                                                                                                                                                                                                                                                                                                                                                                                                                                                                                                                                                                                                                                                                                                                                                                                                                                                                                                                                                                                                                                                                                                                                                                                                                                                                                                                                                                                                                                                                                                                                                                                                                                                                                                                           | 0.00                                      | 0.00             | 0.0            |
|             | Net Tract (NTA):                                             | 37.08                                                                                                                                                                                                                                                                                                                                                                                                                                                                                                                                                                                                                                                                                                                                                                                                                                                                                                                                                                                                                                                                                                                                                                                                                                                                                                                                                                                                                                                                                                                                                                                                                                                                                                                                                                                                                                                                                                                                                                                                                                                                                                                          |                                           | 6.20             | 54.0           |
| J           | Not Had (NTA).                                               | 37.00                                                                                                                                                                                                                                                                                                                                                                                                                                                                                                                                                                                                                                                                                                                                                                                                                                                                                                                                                                                                                                                                                                                                                                                                                                                                                                                                                                                                                                                                                                                                                                                                                                                                                                                                                                                                                                                                                                                                                                                                                                                                                                                          | 10.72                                     | 0.20             | 34.0           |
| 6           | TCP Number                                                   | TCP2-053-                                                                                                                                                                                                                                                                                                                                                                                                                                                                                                                                                                                                                                                                                                                                                                                                                                                                                                                                                                                                                                                                                                                                                                                                                                                                                                                                                                                                                                                                                                                                                                                                                                                                                                                                                                                                                                                                                                                                                                                                                                                                                                                      |                                           | Revision#        |                |
| 7           | Property Description or Subdivision Name:                    | The Venue                                                                                                                                                                                                                                                                                                                                                                                                                                                                                                                                                                                                                                                                                                                                                                                                                                                                                                                                                                                                                                                                                                                                                                                                                                                                                                                                                                                                                                                                                                                                                                                                                                                                                                                                                                                                                                                                                                                                                                                                                                                                                                                      | (Greater Mornir                           | ng Star Pentacos | stal Church)   |
|             | Is this site subject to the 1989 or 1991 Ordinance           | N                                                                                                                                                                                                                                                                                                                                                                                                                                                                                                                                                                                                                                                                                                                                                                                                                                                                                                                                                                                                                                                                                                                                                                                                                                                                                                                                                                                                                                                                                                                                                                                                                                                                                                                                                                                                                                                                                                                                                                                                                                                                                                                              |                                           |                  |                |
|             | Is this site subject to the 1991 Ordinance                   | Υ                                                                                                                                                                                                                                                                                                                                                                                                                                                                                                                                                                                                                                                                                                                                                                                                                                                                                                                                                                                                                                                                                                                                                                                                                                                                                                                                                                                                                                                                                                                                                                                                                                                                                                                                                                                                                                                                                                                                                                                                                                                                                                                              |                                           |                  |                |
|             | Subject to 2010 Ordinance and in PFA (Priority Funding Area  |                                                                                                                                                                                                                                                                                                                                                                                                                                                                                                                                                                                                                                                                                                                                                                                                                                                                                                                                                                                                                                                                                                                                                                                                                                                                                                                                                                                                                                                                                                                                                                                                                                                                                                                                                                                                                                                                                                                                                                                                                                                                                                                                |                                           |                  |                |
|             | Is this one (1) single familylot? (Y or N)                   | N                                                                                                                                                                                                                                                                                                                                                                                                                                                                                                                                                                                                                                                                                                                                                                                                                                                                                                                                                                                                                                                                                                                                                                                                                                                                                                                                                                                                                                                                                                                                                                                                                                                                                                                                                                                                                                                                                                                                                                                                                                                                                                                              |                                           |                  |                |
|             | Are there prior TCP approvals which include a                | N                                                                                                                                                                                                                                                                                                                                                                                                                                                                                                                                                                                                                                                                                                                                                                                                                                                                                                                                                                                                                                                                                                                                                                                                                                                                                                                                                                                                                                                                                                                                                                                                                                                                                                                                                                                                                                                                                                                                                                                                                                                                                                                              |                                           |                  |                |
|             | combination of this lot/s? (YorN)                            |                                                                                                                                                                                                                                                                                                                                                                                                                                                                                                                                                                                                                                                                                                                                                                                                                                                                                                                                                                                                                                                                                                                                                                                                                                                                                                                                                                                                                                                                                                                                                                                                                                                                                                                                                                                                                                                                                                                                                                                                                                                                                                                                |                                           |                  |                |
|             | Is any portion of the property in a WC Bank? (Y or N)        | N                                                                                                                                                                                                                                                                                                                                                                                                                                                                                                                                                                                                                                                                                                                                                                                                                                                                                                                                                                                                                                                                                                                                                                                                                                                                                                                                                                                                                                                                                                                                                                                                                                                                                                                                                                                                                                                                                                                                                                                                                                                                                                                              |                                           |                  |                |
|             | Break-even Point (preservation) =                            | 9.58                                                                                                                                                                                                                                                                                                                                                                                                                                                                                                                                                                                                                                                                                                                                                                                                                                                                                                                                                                                                                                                                                                                                                                                                                                                                                                                                                                                                                                                                                                                                                                                                                                                                                                                                                                                                                                                                                                                                                                                                                                                                                                                           | A1000-00-00-00-00-00-00-00-00-00-00-00-00 |                  |                |
| 6           | Clearing permitted w/o reforestion=                          | 2.53                                                                                                                                                                                                                                                                                                                                                                                                                                                                                                                                                                                                                                                                                                                                                                                                                                                                                                                                                                                                                                                                                                                                                                                                                                                                                                                                                                                                                                                                                                                                                                                                                                                                                                                                                                                                                                                                                                                                                                                                                                                                                                                           | acres                                     |                  |                |
|             | SECTION II-Determining Requirements (Enter acres for each    | h correspon                                                                                                                                                                                                                                                                                                                                                                                                                                                                                                                                                                                                                                                                                                                                                                                                                                                                                                                                                                                                                                                                                                                                                                                                                                                                                                                                                                                                                                                                                                                                                                                                                                                                                                                                                                                                                                                                                                                                                                                                                                                                                                                    | ding column)                              |                  |                |
|             |                                                              | Column A                                                                                                                                                                                                                                                                                                                                                                                                                                                                                                                                                                                                                                                                                                                                                                                                                                                                                                                                                                                                                                                                                                                                                                                                                                                                                                                                                                                                                                                                                                                                                                                                                                                                                                                                                                                                                                                                                                                                                                                                                                                                                                                       | Column B                                  | Column C         | Colum n D      |
|             |                                                              | WCT/AFT %                                                                                                                                                                                                                                                                                                                                                                                                                                                                                                                                                                                                                                                                                                                                                                                                                                                                                                                                                                                                                                                                                                                                                                                                                                                                                                                                                                                                                                                                                                                                                                                                                                                                                                                                                                                                                                                                                                                                                                                                                                                                                                                      | Net Tract                                 | Floodplain       | Off-Site       |
|             |                                                              |                                                                                                                                                                                                                                                                                                                                                                                                                                                                                                                                                                                                                                                                                                                                                                                                                                                                                                                                                                                                                                                                                                                                                                                                                                                                                                                                                                                                                                                                                                                                                                                                                                                                                                                                                                                                                                                                                                                                                                                                                                                                                                                                |                                           | (1:1)            | Impacts (1:1)  |
| 7           | Existing Woodland                                            |                                                                                                                                                                                                                                                                                                                                                                                                                                                                                                                                                                                                                                                                                                                                                                                                                                                                                                                                                                                                                                                                                                                                                                                                                                                                                                                                                                                                                                                                                                                                                                                                                                                                                                                                                                                                                                                                                                                                                                                                                                                                                                                                | 12.11                                     | 0.00             |                |
|             | Woodland Conservation Threshold (WCT) =                      | 16.57%                                                                                                                                                                                                                                                                                                                                                                                                                                                                                                                                                                                                                                                                                                                                                                                                                                                                                                                                                                                                                                                                                                                                                                                                                                                                                                                                                                                                                                                                                                                                                                                                                                                                                                                                                                                                                                                                                                                                                                                                                                                                                                                         | 8.95                                      |                  |                |
|             | Smaller of 17 or 18                                          | WITH A STATE OF THE STATE OF TH | 8.95                                      |                  |                |
| )           | Woodland above WCT                                           |                                                                                                                                                                                                                                                                                                                                                                                                                                                                                                                                                                                                                                                                                                                                                                                                                                                                                                                                                                                                                                                                                                                                                                                                                                                                                                                                                                                                                                                                                                                                                                                                                                                                                                                                                                                                                                                                                                                                                                                                                                                                                                                                | 3.16                                      |                  |                |
| 1           | Woodland cleared                                             |                                                                                                                                                                                                                                                                                                                                                                                                                                                                                                                                                                                                                                                                                                                                                                                                                                                                                                                                                                                                                                                                                                                                                                                                                                                                                                                                                                                                                                                                                                                                                                                                                                                                                                                                                                                                                                                                                                                                                                                                                                                                                                                                | 7.48                                      | 0.00             | 0.0            |
| 2           | Woodland cleared above WCT (smaller of 16 or 17)             |                                                                                                                                                                                                                                                                                                                                                                                                                                                                                                                                                                                                                                                                                                                                                                                                                                                                                                                                                                                                                                                                                                                                                                                                                                                                                                                                                                                                                                                                                                                                                                                                                                                                                                                                                                                                                                                                                                                                                                                                                                                                                                                                | 3.16                                      |                  |                |
| 3           | Clearing above WCT (0.25:1) replacement requirement          |                                                                                                                                                                                                                                                                                                                                                                                                                                                                                                                                                                                                                                                                                                                                                                                                                                                                                                                                                                                                                                                                                                                                                                                                                                                                                                                                                                                                                                                                                                                                                                                                                                                                                                                                                                                                                                                                                                                                                                                                                                                                                                                                | 0.79                                      |                  |                |
| ļ           | Woodland cleared below WCT                                   |                                                                                                                                                                                                                                                                                                                                                                                                                                                                                                                                                                                                                                                                                                                                                                                                                                                                                                                                                                                                                                                                                                                                                                                                                                                                                                                                                                                                                                                                                                                                                                                                                                                                                                                                                                                                                                                                                                                                                                                                                                                                                                                                | 4.32                                      |                  |                |
| 5           | Clearing below WCT (2:1 replacement requirement)             |                                                                                                                                                                                                                                                                                                                                                                                                                                                                                                                                                                                                                                                                                                                                                                                                                                                                                                                                                                                                                                                                                                                                                                                                                                                                                                                                                                                                                                                                                                                                                                                                                                                                                                                                                                                                                                                                                                                                                                                                                                                                                                                                | 8.63                                      |                  |                |
|             | Afforestation Required Threshold (AFT) =                     | 7.50%                                                                                                                                                                                                                                                                                                                                                                                                                                                                                                                                                                                                                                                                                                                                                                                                                                                                                                                                                                                                                                                                                                                                                                                                                                                                                                                                                                                                                                                                                                                                                                                                                                                                                                                                                                                                                                                                                                                                                                                                                                                                                                                          | 0.00                                      |                  |                |
|             | Off-site WCA being provided on this property                 |                                                                                                                                                                                                                                                                                                                                                                                                                                                                                                                                                                                                                                                                                                                                                                                                                                                                                                                                                                                                                                                                                                                                                                                                                                                                                                                                                                                                                                                                                                                                                                                                                                                                                                                                                                                                                                                                                                                                                                                                                                                                                                                                | 0.00                                      |                  |                |
| 3           | Woodland Conservation Required                               |                                                                                                                                                                                                                                                                                                                                                                                                                                                                                                                                                                                                                                                                                                                                                                                                                                                                                                                                                                                                                                                                                                                                                                                                                                                                                                                                                                                                                                                                                                                                                                                                                                                                                                                                                                                                                                                                                                                                                                                                                                                                                                                                | 14.05                                     | acres            |                |
|             | SECTION III-Meeting the Requirements (Enter acres for each   | h correction                                                                                                                                                                                                                                                                                                                                                                                                                                                                                                                                                                                                                                                                                                                                                                                                                                                                                                                                                                                                                                                                                                                                                                                                                                                                                                                                                                                                                                                                                                                                                                                                                                                                                                                                                                                                                                                                                                                                                                                                                                                                                                                   | ging column)                              |                  |                |
| a           | Woodland Preservation                                        | ii conespon                                                                                                                                                                                                                                                                                                                                                                                                                                                                                                                                                                                                                                                                                                                                                                                                                                                                                                                                                                                                                                                                                                                                                                                                                                                                                                                                                                                                                                                                                                                                                                                                                                                                                                                                                                                                                                                                                                                                                                                                                                                                                                                    | 4.58                                      |                  |                |
|             | Afforestation / Reforestation                                |                                                                                                                                                                                                                                                                                                                                                                                                                                                                                                                                                                                                                                                                                                                                                                                                                                                                                                                                                                                                                                                                                                                                                                                                                                                                                                                                                                                                                                                                                                                                                                                                                                                                                                                                                                                                                                                                                                                                                                                                                                                                                                                                | 4.56                                      |                  |                |
|             | Natural Regeneration                                         |                                                                                                                                                                                                                                                                                                                                                                                                                                                                                                                                                                                                                                                                                                                                                                                                                                                                                                                                                                                                                                                                                                                                                                                                                                                                                                                                                                                                                                                                                                                                                                                                                                                                                                                                                                                                                                                                                                                                                                                                                                                                                                                                | 4.83                                      | *                |                |
|             | Lands cape Credits                                           |                                                                                                                                                                                                                                                                                                                                                                                                                                                                                                                                                                                                                                                                                                                                                                                                                                                                                                                                                                                                                                                                                                                                                                                                                                                                                                                                                                                                                                                                                                                                                                                                                                                                                                                                                                                                                                                                                                                                                                                                                                                                                                                                | 0.00                                      |                  |                |
|             | Specimen/Historic Tree Credit (CRZ area * 2.0)               | 0.00                                                                                                                                                                                                                                                                                                                                                                                                                                                                                                                                                                                                                                                                                                                                                                                                                                                                                                                                                                                                                                                                                                                                                                                                                                                                                                                                                                                                                                                                                                                                                                                                                                                                                                                                                                                                                                                                                                                                                                                                                                                                                                                           |                                           |                  |                |
|             | Forest Enhancement Credit (Area * .25)                       | 0.00                                                                                                                                                                                                                                                                                                                                                                                                                                                                                                                                                                                                                                                                                                                                                                                                                                                                                                                                                                                                                                                                                                                                                                                                                                                                                                                                                                                                                                                                                                                                                                                                                                                                                                                                                                                                                                                                                                                                                                                                                                                                                                                           | 0.00                                      |                  |                |
|             | Street Tree Credit (Existing or 10-year canopy coverage)     | 0.00                                                                                                                                                                                                                                                                                                                                                                                                                                                                                                                                                                                                                                                                                                                                                                                                                                                                                                                                                                                                                                                                                                                                                                                                                                                                                                                                                                                                                                                                                                                                                                                                                                                                                                                                                                                                                                                                                                                                                                                                                                                                                                                           | 0.00                                      |                  |                |
|             | Area approved for fee-in-lieu                                |                                                                                                                                                                                                                                                                                                                                                                                                                                                                                                                                                                                                                                                                                                                                                                                                                                                                                                                                                                                                                                                                                                                                                                                                                                                                                                                                                                                                                                                                                                                                                                                                                                                                                                                                                                                                                                                                                                                                                                                                                                                                                                                                |                                           | Fee amount:      | \$0.0          |
|             | Off-site Woodland Conservation Credits Required              |                                                                                                                                                                                                                                                                                                                                                                                                                                                                                                                                                                                                                                                                                                                                                                                                                                                                                                                                                                                                                                                                                                                                                                                                                                                                                                                                                                                                                                                                                                                                                                                                                                                                                                                                                                                                                                                                                                                                                                                                                                                                                                                                | 0.00                                      | roo umount.      | ψ0.0           |
|             | Off-site WCA (preservation) being provided on this property  |                                                                                                                                                                                                                                                                                                                                                                                                                                                                                                                                                                                                                                                                                                                                                                                                                                                                                                                                                                                                                                                                                                                                                                                                                                                                                                                                                                                                                                                                                                                                                                                                                                                                                                                                                                                                                                                                                                                                                                                                                                                                                                                                | 0.00                                      |                  |                |
|             | Off-site WCA (afforestation) being provided on this property |                                                                                                                                                                                                                                                                                                                                                                                                                                                                                                                                                                                                                                                                                                                                                                                                                                                                                                                                                                                                                                                                                                                                                                                                                                                                                                                                                                                                                                                                                                                                                                                                                                                                                                                                                                                                                                                                                                                                                                                                                                                                                                                                | 0.00                                      |                  |                |
| -           | Woodland Conservation Provided                               |                                                                                                                                                                                                                                                                                                                                                                                                                                                                                                                                                                                                                                                                                                                                                                                                                                                                                                                                                                                                                                                                                                                                                                                                                                                                                                                                                                                                                                                                                                                                                                                                                                                                                                                                                                                                                                                                                                                                                                                                                                                                                                                                | 14.05                                     | acres            |                |
| 1           |                                                              |                                                                                                                                                                                                                                                                                                                                                                                                                                                                                                                                                                                                                                                                                                                                                                                                                                                                                                                                                                                                                                                                                                                                                                                                                                                                                                                                                                                                                                                                                                                                                                                                                                                                                                                                                                                                                                                                                                                                                                                                                                                                                                                                |                                           |                  |                |
|             | Area of woodland not cleared                                 |                                                                                                                                                                                                                                                                                                                                                                                                                                                                                                                                                                                                                                                                                                                                                                                                                                                                                                                                                                                                                                                                                                                                                                                                                                                                                                                                                                                                                                                                                                                                                                                                                                                                                                                                                                                                                                                                                                                                                                                                                                                                                                                                | acres                                     |                  |                |
|             | Net tract woodland retained not part of requirements:        |                                                                                                                                                                                                                                                                                                                                                                                                                                                                                                                                                                                                                                                                                                                                                                                                                                                                                                                                                                                                                                                                                                                                                                                                                                                                                                                                                                                                                                                                                                                                                                                                                                                                                                                                                                                                                                                                                                                                                                                                                                                                                                                                | acres                                     |                  |                |
| _           | 100-floodplain woodland retained                             |                                                                                                                                                                                                                                                                                                                                                                                                                                                                                                                                                                                                                                                                                                                                                                                                                                                                                                                                                                                                                                                                                                                                                                                                                                                                                                                                                                                                                                                                                                                                                                                                                                                                                                                                                                                                                                                                                                                                                                                                                                                                                                                                | acres                                     |                  |                |
|             | On-site woodland conservation provided                       |                                                                                                                                                                                                                                                                                                                                                                                                                                                                                                                                                                                                                                                                                                                                                                                                                                                                                                                                                                                                                                                                                                                                                                                                                                                                                                                                                                                                                                                                                                                                                                                                                                                                                                                                                                                                                                                                                                                                                                                                                                                                                                                                | acres                                     |                  |                |
| 4           | On-site woodland conservation alternatives provided          | 0.00                                                                                                                                                                                                                                                                                                                                                                                                                                                                                                                                                                                                                                                                                                                                                                                                                                                                                                                                                                                                                                                                                                                                                                                                                                                                                                                                                                                                                                                                                                                                                                                                                                                                                                                                                                                                                                                                                                                                                                                                                                                                                                                           |                                           |                  |                |
| 4           |                                                              | 0.05                                                                                                                                                                                                                                                                                                                                                                                                                                                                                                                                                                                                                                                                                                                                                                                                                                                                                                                                                                                                                                                                                                                                                                                                                                                                                                                                                                                                                                                                                                                                                                                                                                                                                                                                                                                                                                                                                                                                                                                                                                                                                                                           | acres                                     |                  |                |
| 4           | On-site woodland retained not credited                       | 0.00                                                                                                                                                                                                                                                                                                                                                                                                                                                                                                                                                                                                                                                                                                                                                                                                                                                                                                                                                                                                                                                                                                                                                                                                                                                                                                                                                                                                                                                                                                                                                                                                                                                                                                                                                                                                                                                                                                                                                                                                                                                                                                                           |                                           | -                |                |
| 4<br>5<br>6 |                                                              | 0.00                                                                                                                                                                                                                                                                                                                                                                                                                                                                                                                                                                                                                                                                                                                                                                                                                                                                                                                                                                                                                                                                                                                                                                                                                                                                                                                                                                                                                                                                                                                                                                                                                                                                                                                                                                                                                                                                                                                                                                                                                                                                                                                           |                                           |                  |                |
| 4<br>5<br>6 | On-site woodland retained not credited  Prepared by:         | Signed                                                                                                                                                                                                                                                                                                                                                                                                                                                                                                                                                                                                                                                                                                                                                                                                                                                                                                                                                                                                                                                                                                                                                                                                                                                                                                                                                                                                                                                                                                                                                                                                                                                                                                                                                                                                                                                                                                                                                                                                                                                                                                                         |                                           | Date             |                |