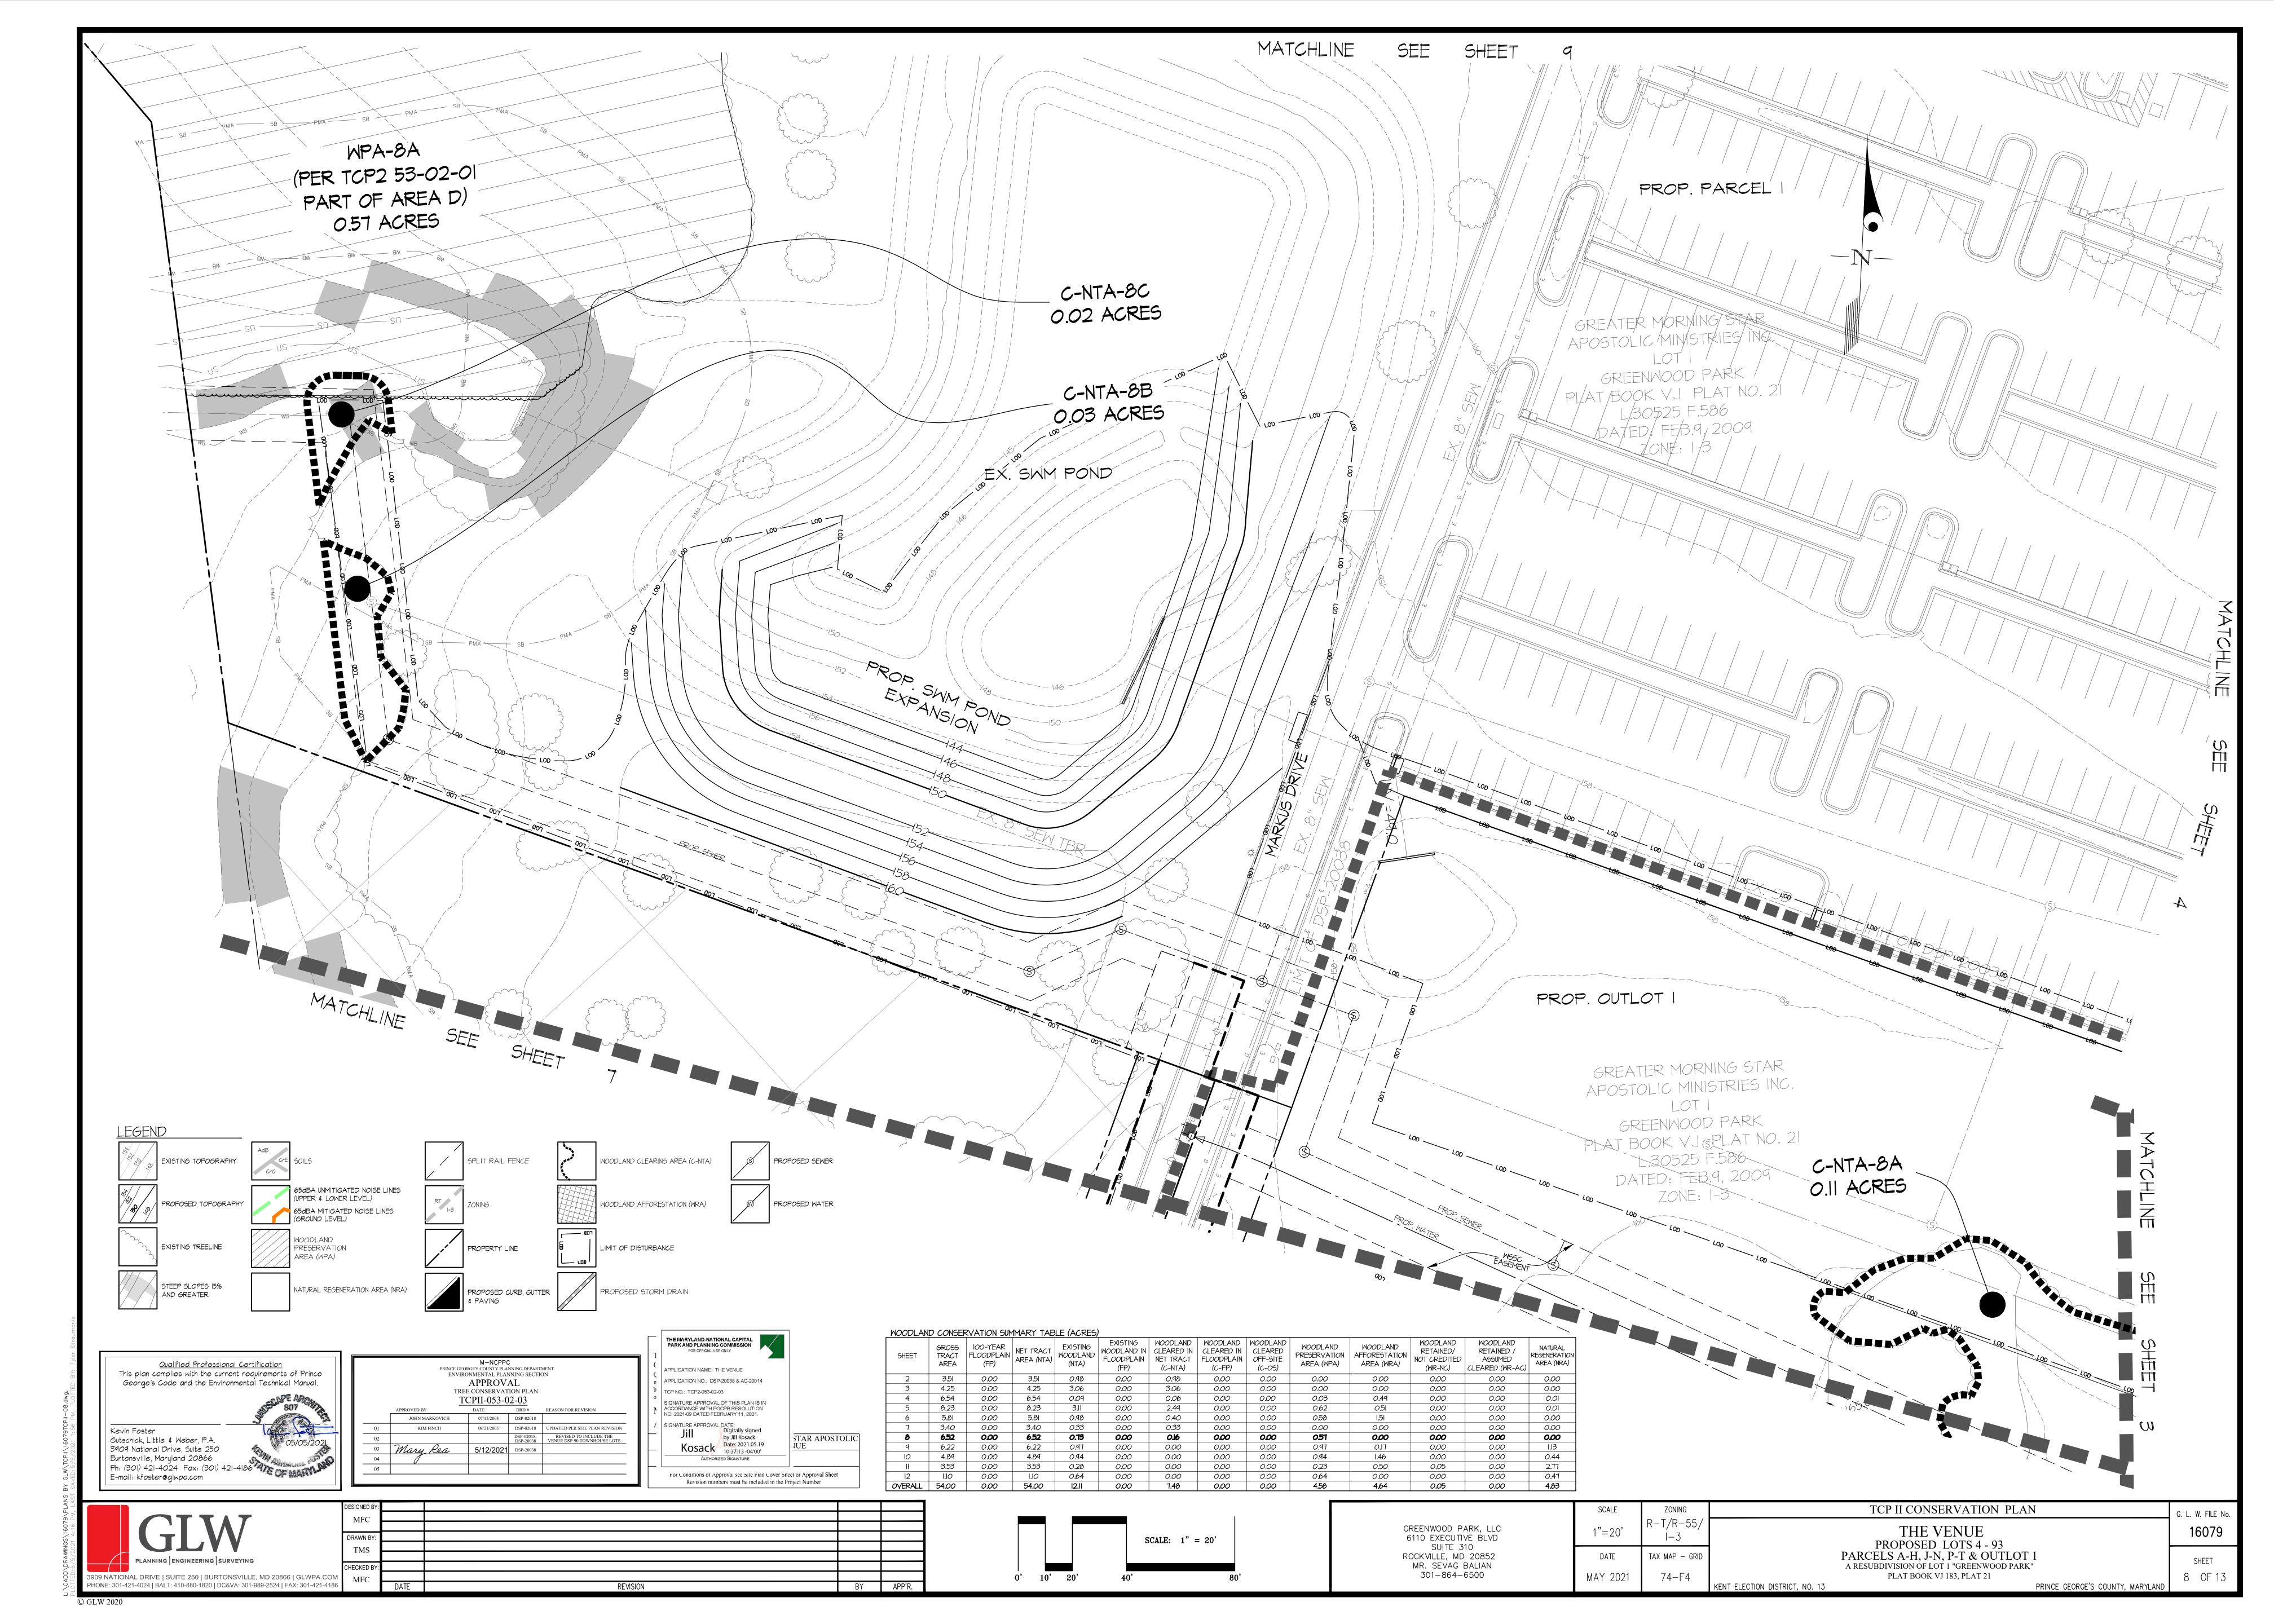

#### OVERALL WCO WORKSHEET

|             | OFCTIONAL Fatablishing Oita Information /Fatabase            | a share a sa                                                                                                                                                                                                                                                                                                                                                                                                                                                                                                                                                                                                                                                                                                                                                                                                                                                                                                                                                                                                                                                                                                                                                                                                                                                                                                                                                                                                                                                                                                                                                                                                                                                                                                                                                                                                                                                                                                                                                                                                                                                                                                                   |                                           |                  |                |
|-------------|--------------------------------------------------------------|--------------------------------------------------------------------------------------------------------------------------------------------------------------------------------------------------------------------------------------------------------------------------------------------------------------------------------------------------------------------------------------------------------------------------------------------------------------------------------------------------------------------------------------------------------------------------------------------------------------------------------------------------------------------------------------------------------------------------------------------------------------------------------------------------------------------------------------------------------------------------------------------------------------------------------------------------------------------------------------------------------------------------------------------------------------------------------------------------------------------------------------------------------------------------------------------------------------------------------------------------------------------------------------------------------------------------------------------------------------------------------------------------------------------------------------------------------------------------------------------------------------------------------------------------------------------------------------------------------------------------------------------------------------------------------------------------------------------------------------------------------------------------------------------------------------------------------------------------------------------------------------------------------------------------------------------------------------------------------------------------------------------------------------------------------------------------------------------------------------------------------|-------------------------------------------|------------------|----------------|
| -           | SECTION I-Establishing Site Information- (Enter acres for ea |                                                                                                                                                                                                                                                                                                                                                                                                                                                                                                                                                                                                                                                                                                                                                                                                                                                                                                                                                                                                                                                                                                                                                                                                                                                                                                                                                                                                                                                                                                                                                                                                                                                                                                                                                                                                                                                                                                                                                                                                                                                                                                                                | D.T.                                      | D CC             | Tatala         |
|             | Zone:<br>Gross Tract:                                        | I-3<br>37.08                                                                                                                                                                                                                                                                                                                                                                                                                                                                                                                                                                                                                                                                                                                                                                                                                                                                                                                                                                                                                                                                                                                                                                                                                                                                                                                                                                                                                                                                                                                                                                                                                                                                                                                                                                                                                                                                                                                                                                                                                                                                                                                   | R-T<br>10.72                              | R-55<br>6.20     | Totals<br>54.0 |
|             | Floodplain:                                                  | 0.00                                                                                                                                                                                                                                                                                                                                                                                                                                                                                                                                                                                                                                                                                                                                                                                                                                                                                                                                                                                                                                                                                                                                                                                                                                                                                                                                                                                                                                                                                                                                                                                                                                                                                                                                                                                                                                                                                                                                                                                                                                                                                                                           | 0.00                                      | 0.00             | 0.0            |
|             | Previously Dedicated Land:                                   | 0.00                                                                                                                                                                                                                                                                                                                                                                                                                                                                                                                                                                                                                                                                                                                                                                                                                                                                                                                                                                                                                                                                                                                                                                                                                                                                                                                                                                                                                                                                                                                                                                                                                                                                                                                                                                                                                                                                                                                                                                                                                                                                                                                           | 0.00                                      | 0.00             | 0.0            |
|             | Net Tract (NTA):                                             | 37.08                                                                                                                                                                                                                                                                                                                                                                                                                                                                                                                                                                                                                                                                                                                                                                                                                                                                                                                                                                                                                                                                                                                                                                                                                                                                                                                                                                                                                                                                                                                                                                                                                                                                                                                                                                                                                                                                                                                                                                                                                                                                                                                          |                                           | 6.20             | 54.0           |
| J           | Not Had (NTA).                                               | 37.00                                                                                                                                                                                                                                                                                                                                                                                                                                                                                                                                                                                                                                                                                                                                                                                                                                                                                                                                                                                                                                                                                                                                                                                                                                                                                                                                                                                                                                                                                                                                                                                                                                                                                                                                                                                                                                                                                                                                                                                                                                                                                                                          | 10.72                                     | 0.20             | 34.0           |
| 6           | TCP Number                                                   | TCP2-053-                                                                                                                                                                                                                                                                                                                                                                                                                                                                                                                                                                                                                                                                                                                                                                                                                                                                                                                                                                                                                                                                                                                                                                                                                                                                                                                                                                                                                                                                                                                                                                                                                                                                                                                                                                                                                                                                                                                                                                                                                                                                                                                      |                                           | Revision#        |                |
| 7           | Property Description or Subdivision Name:                    | The Venue                                                                                                                                                                                                                                                                                                                                                                                                                                                                                                                                                                                                                                                                                                                                                                                                                                                                                                                                                                                                                                                                                                                                                                                                                                                                                                                                                                                                                                                                                                                                                                                                                                                                                                                                                                                                                                                                                                                                                                                                                                                                                                                      | (Greater Mornir                           | ng Star Pentacos | stal Church)   |
|             | Is this site subject to the 1989 or 1991 Ordinance           | N                                                                                                                                                                                                                                                                                                                                                                                                                                                                                                                                                                                                                                                                                                                                                                                                                                                                                                                                                                                                                                                                                                                                                                                                                                                                                                                                                                                                                                                                                                                                                                                                                                                                                                                                                                                                                                                                                                                                                                                                                                                                                                                              |                                           |                  |                |
|             | Is this site subject to the 1991 Ordinance                   | Υ                                                                                                                                                                                                                                                                                                                                                                                                                                                                                                                                                                                                                                                                                                                                                                                                                                                                                                                                                                                                                                                                                                                                                                                                                                                                                                                                                                                                                                                                                                                                                                                                                                                                                                                                                                                                                                                                                                                                                                                                                                                                                                                              |                                           |                  |                |
|             | Subject to 2010 Ordinance and in PFA (Priority Funding Area  |                                                                                                                                                                                                                                                                                                                                                                                                                                                                                                                                                                                                                                                                                                                                                                                                                                                                                                                                                                                                                                                                                                                                                                                                                                                                                                                                                                                                                                                                                                                                                                                                                                                                                                                                                                                                                                                                                                                                                                                                                                                                                                                                |                                           |                  |                |
|             | Is this one (1) single familylot? (Y or N)                   | N                                                                                                                                                                                                                                                                                                                                                                                                                                                                                                                                                                                                                                                                                                                                                                                                                                                                                                                                                                                                                                                                                                                                                                                                                                                                                                                                                                                                                                                                                                                                                                                                                                                                                                                                                                                                                                                                                                                                                                                                                                                                                                                              |                                           |                  |                |
|             | Are there prior TCP approvals which include a                | N                                                                                                                                                                                                                                                                                                                                                                                                                                                                                                                                                                                                                                                                                                                                                                                                                                                                                                                                                                                                                                                                                                                                                                                                                                                                                                                                                                                                                                                                                                                                                                                                                                                                                                                                                                                                                                                                                                                                                                                                                                                                                                                              |                                           |                  |                |
|             | combination of this lot/s? (YorN)                            |                                                                                                                                                                                                                                                                                                                                                                                                                                                                                                                                                                                                                                                                                                                                                                                                                                                                                                                                                                                                                                                                                                                                                                                                                                                                                                                                                                                                                                                                                                                                                                                                                                                                                                                                                                                                                                                                                                                                                                                                                                                                                                                                |                                           |                  |                |
|             | Is any portion of the property in a WC Bank? (Y or N)        | N                                                                                                                                                                                                                                                                                                                                                                                                                                                                                                                                                                                                                                                                                                                                                                                                                                                                                                                                                                                                                                                                                                                                                                                                                                                                                                                                                                                                                                                                                                                                                                                                                                                                                                                                                                                                                                                                                                                                                                                                                                                                                                                              |                                           |                  |                |
|             | Break-even Point (preservation) =                            | 9.58                                                                                                                                                                                                                                                                                                                                                                                                                                                                                                                                                                                                                                                                                                                                                                                                                                                                                                                                                                                                                                                                                                                                                                                                                                                                                                                                                                                                                                                                                                                                                                                                                                                                                                                                                                                                                                                                                                                                                                                                                                                                                                                           | A1000-00-00-00-00-00-00-00-00-00-00-00-00 |                  |                |
| 6           | Clearing permitted w/o reforestion=                          | 2.53                                                                                                                                                                                                                                                                                                                                                                                                                                                                                                                                                                                                                                                                                                                                                                                                                                                                                                                                                                                                                                                                                                                                                                                                                                                                                                                                                                                                                                                                                                                                                                                                                                                                                                                                                                                                                                                                                                                                                                                                                                                                                                                           | acres                                     |                  |                |
|             | SECTION II-Determining Requirements (Enter acres for each    | h correspon                                                                                                                                                                                                                                                                                                                                                                                                                                                                                                                                                                                                                                                                                                                                                                                                                                                                                                                                                                                                                                                                                                                                                                                                                                                                                                                                                                                                                                                                                                                                                                                                                                                                                                                                                                                                                                                                                                                                                                                                                                                                                                                    | ding column)                              |                  |                |
|             |                                                              | Column A                                                                                                                                                                                                                                                                                                                                                                                                                                                                                                                                                                                                                                                                                                                                                                                                                                                                                                                                                                                                                                                                                                                                                                                                                                                                                                                                                                                                                                                                                                                                                                                                                                                                                                                                                                                                                                                                                                                                                                                                                                                                                                                       | Column B                                  | Column C         | Colum n D      |
|             |                                                              | WCT/AFT %                                                                                                                                                                                                                                                                                                                                                                                                                                                                                                                                                                                                                                                                                                                                                                                                                                                                                                                                                                                                                                                                                                                                                                                                                                                                                                                                                                                                                                                                                                                                                                                                                                                                                                                                                                                                                                                                                                                                                                                                                                                                                                                      | Net Tract                                 | Floodplain       | Off-Site       |
|             |                                                              |                                                                                                                                                                                                                                                                                                                                                                                                                                                                                                                                                                                                                                                                                                                                                                                                                                                                                                                                                                                                                                                                                                                                                                                                                                                                                                                                                                                                                                                                                                                                                                                                                                                                                                                                                                                                                                                                                                                                                                                                                                                                                                                                |                                           | (1:1)            | Impacts (1:1)  |
| 7           | Existing Woodland                                            |                                                                                                                                                                                                                                                                                                                                                                                                                                                                                                                                                                                                                                                                                                                                                                                                                                                                                                                                                                                                                                                                                                                                                                                                                                                                                                                                                                                                                                                                                                                                                                                                                                                                                                                                                                                                                                                                                                                                                                                                                                                                                                                                | 12.11                                     | 0.00             |                |
|             | Woodland Conservation Threshold (WCT) =                      | 16.57%                                                                                                                                                                                                                                                                                                                                                                                                                                                                                                                                                                                                                                                                                                                                                                                                                                                                                                                                                                                                                                                                                                                                                                                                                                                                                                                                                                                                                                                                                                                                                                                                                                                                                                                                                                                                                                                                                                                                                                                                                                                                                                                         | 8.95                                      |                  |                |
|             | Smaller of 17 or 18                                          | WITH A STATE OF THE STATE OF TH | 8.95                                      |                  |                |
| )           | Woodland above WCT                                           |                                                                                                                                                                                                                                                                                                                                                                                                                                                                                                                                                                                                                                                                                                                                                                                                                                                                                                                                                                                                                                                                                                                                                                                                                                                                                                                                                                                                                                                                                                                                                                                                                                                                                                                                                                                                                                                                                                                                                                                                                                                                                                                                | 3.16                                      |                  |                |
| 1           | Woodland cleared                                             |                                                                                                                                                                                                                                                                                                                                                                                                                                                                                                                                                                                                                                                                                                                                                                                                                                                                                                                                                                                                                                                                                                                                                                                                                                                                                                                                                                                                                                                                                                                                                                                                                                                                                                                                                                                                                                                                                                                                                                                                                                                                                                                                | 7.48                                      | 0.00             | 0.0            |
| 2           | Woodland cleared above WCT (smaller of 16 or 17)             |                                                                                                                                                                                                                                                                                                                                                                                                                                                                                                                                                                                                                                                                                                                                                                                                                                                                                                                                                                                                                                                                                                                                                                                                                                                                                                                                                                                                                                                                                                                                                                                                                                                                                                                                                                                                                                                                                                                                                                                                                                                                                                                                | 3.16                                      |                  |                |
| 3           | Clearing above WCT (0.25:1) replacement requirement          |                                                                                                                                                                                                                                                                                                                                                                                                                                                                                                                                                                                                                                                                                                                                                                                                                                                                                                                                                                                                                                                                                                                                                                                                                                                                                                                                                                                                                                                                                                                                                                                                                                                                                                                                                                                                                                                                                                                                                                                                                                                                                                                                | 0.79                                      |                  |                |
| ļ           | Woodland cleared below WCT                                   |                                                                                                                                                                                                                                                                                                                                                                                                                                                                                                                                                                                                                                                                                                                                                                                                                                                                                                                                                                                                                                                                                                                                                                                                                                                                                                                                                                                                                                                                                                                                                                                                                                                                                                                                                                                                                                                                                                                                                                                                                                                                                                                                | 4.32                                      |                  |                |
| 5           | Clearing below WCT (2:1 replacement requirement)             |                                                                                                                                                                                                                                                                                                                                                                                                                                                                                                                                                                                                                                                                                                                                                                                                                                                                                                                                                                                                                                                                                                                                                                                                                                                                                                                                                                                                                                                                                                                                                                                                                                                                                                                                                                                                                                                                                                                                                                                                                                                                                                                                | 8.63                                      |                  |                |
|             | Afforestation Required Threshold (AFT) =                     | 7.50%                                                                                                                                                                                                                                                                                                                                                                                                                                                                                                                                                                                                                                                                                                                                                                                                                                                                                                                                                                                                                                                                                                                                                                                                                                                                                                                                                                                                                                                                                                                                                                                                                                                                                                                                                                                                                                                                                                                                                                                                                                                                                                                          | 0.00                                      |                  |                |
|             | Off-site WCA being provided on this property                 |                                                                                                                                                                                                                                                                                                                                                                                                                                                                                                                                                                                                                                                                                                                                                                                                                                                                                                                                                                                                                                                                                                                                                                                                                                                                                                                                                                                                                                                                                                                                                                                                                                                                                                                                                                                                                                                                                                                                                                                                                                                                                                                                | 0.00                                      |                  |                |
| 3           | Woodland Conservation Required                               |                                                                                                                                                                                                                                                                                                                                                                                                                                                                                                                                                                                                                                                                                                                                                                                                                                                                                                                                                                                                                                                                                                                                                                                                                                                                                                                                                                                                                                                                                                                                                                                                                                                                                                                                                                                                                                                                                                                                                                                                                                                                                                                                | 14.05                                     | acres            |                |
|             | SECTION III-Meeting the Requirements (Enter acres for each   | h correction                                                                                                                                                                                                                                                                                                                                                                                                                                                                                                                                                                                                                                                                                                                                                                                                                                                                                                                                                                                                                                                                                                                                                                                                                                                                                                                                                                                                                                                                                                                                                                                                                                                                                                                                                                                                                                                                                                                                                                                                                                                                                                                   | ging column)                              |                  |                |
| a           | Woodland Preservation                                        | ii conespon                                                                                                                                                                                                                                                                                                                                                                                                                                                                                                                                                                                                                                                                                                                                                                                                                                                                                                                                                                                                                                                                                                                                                                                                                                                                                                                                                                                                                                                                                                                                                                                                                                                                                                                                                                                                                                                                                                                                                                                                                                                                                                                    | 4.58                                      |                  |                |
|             | Afforestation / Reforestation                                |                                                                                                                                                                                                                                                                                                                                                                                                                                                                                                                                                                                                                                                                                                                                                                                                                                                                                                                                                                                                                                                                                                                                                                                                                                                                                                                                                                                                                                                                                                                                                                                                                                                                                                                                                                                                                                                                                                                                                                                                                                                                                                                                | 4.56                                      |                  |                |
|             | Natural Regeneration                                         |                                                                                                                                                                                                                                                                                                                                                                                                                                                                                                                                                                                                                                                                                                                                                                                                                                                                                                                                                                                                                                                                                                                                                                                                                                                                                                                                                                                                                                                                                                                                                                                                                                                                                                                                                                                                                                                                                                                                                                                                                                                                                                                                | 4.83                                      | *                |                |
|             | Lands cape Credits                                           |                                                                                                                                                                                                                                                                                                                                                                                                                                                                                                                                                                                                                                                                                                                                                                                                                                                                                                                                                                                                                                                                                                                                                                                                                                                                                                                                                                                                                                                                                                                                                                                                                                                                                                                                                                                                                                                                                                                                                                                                                                                                                                                                | 0.00                                      |                  |                |
|             | Specimen/Historic Tree Credit (CRZ area * 2.0)               | 0.00                                                                                                                                                                                                                                                                                                                                                                                                                                                                                                                                                                                                                                                                                                                                                                                                                                                                                                                                                                                                                                                                                                                                                                                                                                                                                                                                                                                                                                                                                                                                                                                                                                                                                                                                                                                                                                                                                                                                                                                                                                                                                                                           |                                           |                  |                |
|             | Forest Enhancement Credit (Area * .25)                       | 0.00                                                                                                                                                                                                                                                                                                                                                                                                                                                                                                                                                                                                                                                                                                                                                                                                                                                                                                                                                                                                                                                                                                                                                                                                                                                                                                                                                                                                                                                                                                                                                                                                                                                                                                                                                                                                                                                                                                                                                                                                                                                                                                                           | 0.00                                      |                  |                |
|             | Street Tree Credit (Existing or 10-year canopy coverage)     | 0.00                                                                                                                                                                                                                                                                                                                                                                                                                                                                                                                                                                                                                                                                                                                                                                                                                                                                                                                                                                                                                                                                                                                                                                                                                                                                                                                                                                                                                                                                                                                                                                                                                                                                                                                                                                                                                                                                                                                                                                                                                                                                                                                           | 0.00                                      |                  |                |
|             | Area approved for fee-in-lieu                                |                                                                                                                                                                                                                                                                                                                                                                                                                                                                                                                                                                                                                                                                                                                                                                                                                                                                                                                                                                                                                                                                                                                                                                                                                                                                                                                                                                                                                                                                                                                                                                                                                                                                                                                                                                                                                                                                                                                                                                                                                                                                                                                                |                                           | Fee amount:      | \$0.0          |
|             | Off-site Woodland Conservation Credits Required              |                                                                                                                                                                                                                                                                                                                                                                                                                                                                                                                                                                                                                                                                                                                                                                                                                                                                                                                                                                                                                                                                                                                                                                                                                                                                                                                                                                                                                                                                                                                                                                                                                                                                                                                                                                                                                                                                                                                                                                                                                                                                                                                                | 0.00                                      | roo umount.      | ψ0.0           |
|             | Off-site WCA (preservation) being provided on this property  |                                                                                                                                                                                                                                                                                                                                                                                                                                                                                                                                                                                                                                                                                                                                                                                                                                                                                                                                                                                                                                                                                                                                                                                                                                                                                                                                                                                                                                                                                                                                                                                                                                                                                                                                                                                                                                                                                                                                                                                                                                                                                                                                | 0.00                                      |                  |                |
|             | Off-site WCA (afforestation) being provided on this property |                                                                                                                                                                                                                                                                                                                                                                                                                                                                                                                                                                                                                                                                                                                                                                                                                                                                                                                                                                                                                                                                                                                                                                                                                                                                                                                                                                                                                                                                                                                                                                                                                                                                                                                                                                                                                                                                                                                                                                                                                                                                                                                                | 0.00                                      |                  |                |
| -           | Woodland Conservation Provided                               |                                                                                                                                                                                                                                                                                                                                                                                                                                                                                                                                                                                                                                                                                                                                                                                                                                                                                                                                                                                                                                                                                                                                                                                                                                                                                                                                                                                                                                                                                                                                                                                                                                                                                                                                                                                                                                                                                                                                                                                                                                                                                                                                | 14.05                                     | acres            |                |
| 1           |                                                              |                                                                                                                                                                                                                                                                                                                                                                                                                                                                                                                                                                                                                                                                                                                                                                                                                                                                                                                                                                                                                                                                                                                                                                                                                                                                                                                                                                                                                                                                                                                                                                                                                                                                                                                                                                                                                                                                                                                                                                                                                                                                                                                                |                                           |                  |                |
|             | Area of woodland not cleared                                 |                                                                                                                                                                                                                                                                                                                                                                                                                                                                                                                                                                                                                                                                                                                                                                                                                                                                                                                                                                                                                                                                                                                                                                                                                                                                                                                                                                                                                                                                                                                                                                                                                                                                                                                                                                                                                                                                                                                                                                                                                                                                                                                                | acres                                     |                  |                |
|             | Net tract woodland retained not part of requirements:        |                                                                                                                                                                                                                                                                                                                                                                                                                                                                                                                                                                                                                                                                                                                                                                                                                                                                                                                                                                                                                                                                                                                                                                                                                                                                                                                                                                                                                                                                                                                                                                                                                                                                                                                                                                                                                                                                                                                                                                                                                                                                                                                                | acres                                     |                  |                |
| _           | 100-floodplain woodland retained                             |                                                                                                                                                                                                                                                                                                                                                                                                                                                                                                                                                                                                                                                                                                                                                                                                                                                                                                                                                                                                                                                                                                                                                                                                                                                                                                                                                                                                                                                                                                                                                                                                                                                                                                                                                                                                                                                                                                                                                                                                                                                                                                                                | acres                                     |                  |                |
|             | On-site woodland conservation provided                       |                                                                                                                                                                                                                                                                                                                                                                                                                                                                                                                                                                                                                                                                                                                                                                                                                                                                                                                                                                                                                                                                                                                                                                                                                                                                                                                                                                                                                                                                                                                                                                                                                                                                                                                                                                                                                                                                                                                                                                                                                                                                                                                                | acres                                     |                  |                |
| 4           | On-site woodland conservation alternatives provided          | 0.00                                                                                                                                                                                                                                                                                                                                                                                                                                                                                                                                                                                                                                                                                                                                                                                                                                                                                                                                                                                                                                                                                                                                                                                                                                                                                                                                                                                                                                                                                                                                                                                                                                                                                                                                                                                                                                                                                                                                                                                                                                                                                                                           |                                           |                  |                |
| 4           |                                                              | 0.05                                                                                                                                                                                                                                                                                                                                                                                                                                                                                                                                                                                                                                                                                                                                                                                                                                                                                                                                                                                                                                                                                                                                                                                                                                                                                                                                                                                                                                                                                                                                                                                                                                                                                                                                                                                                                                                                                                                                                                                                                                                                                                                           | acres                                     |                  |                |
| 4           | On-site woodland retained not credited                       | 0.00                                                                                                                                                                                                                                                                                                                                                                                                                                                                                                                                                                                                                                                                                                                                                                                                                                                                                                                                                                                                                                                                                                                                                                                                                                                                                                                                                                                                                                                                                                                                                                                                                                                                                                                                                                                                                                                                                                                                                                                                                                                                                                                           |                                           | -                |                |
| 4<br>5<br>6 |                                                              | 0.00                                                                                                                                                                                                                                                                                                                                                                                                                                                                                                                                                                                                                                                                                                                                                                                                                                                                                                                                                                                                                                                                                                                                                                                                                                                                                                                                                                                                                                                                                                                                                                                                                                                                                                                                                                                                                                                                                                                                                                                                                                                                                                                           |                                           |                  |                |
| 4<br>5<br>6 | On-site woodland retained not credited  Prepared by:         | Signed                                                                                                                                                                                                                                                                                                                                                                                                                                                                                                                                                                                                                                                                                                                                                                                                                                                                                                                                                                                                                                                                                                                                                                                                                                                                                                                                                                                                                                                                                                                                                                                                                                                                                                                                                                                                                                                                                                                                                                                                                                                                                                                         |                                           | Date             |                |