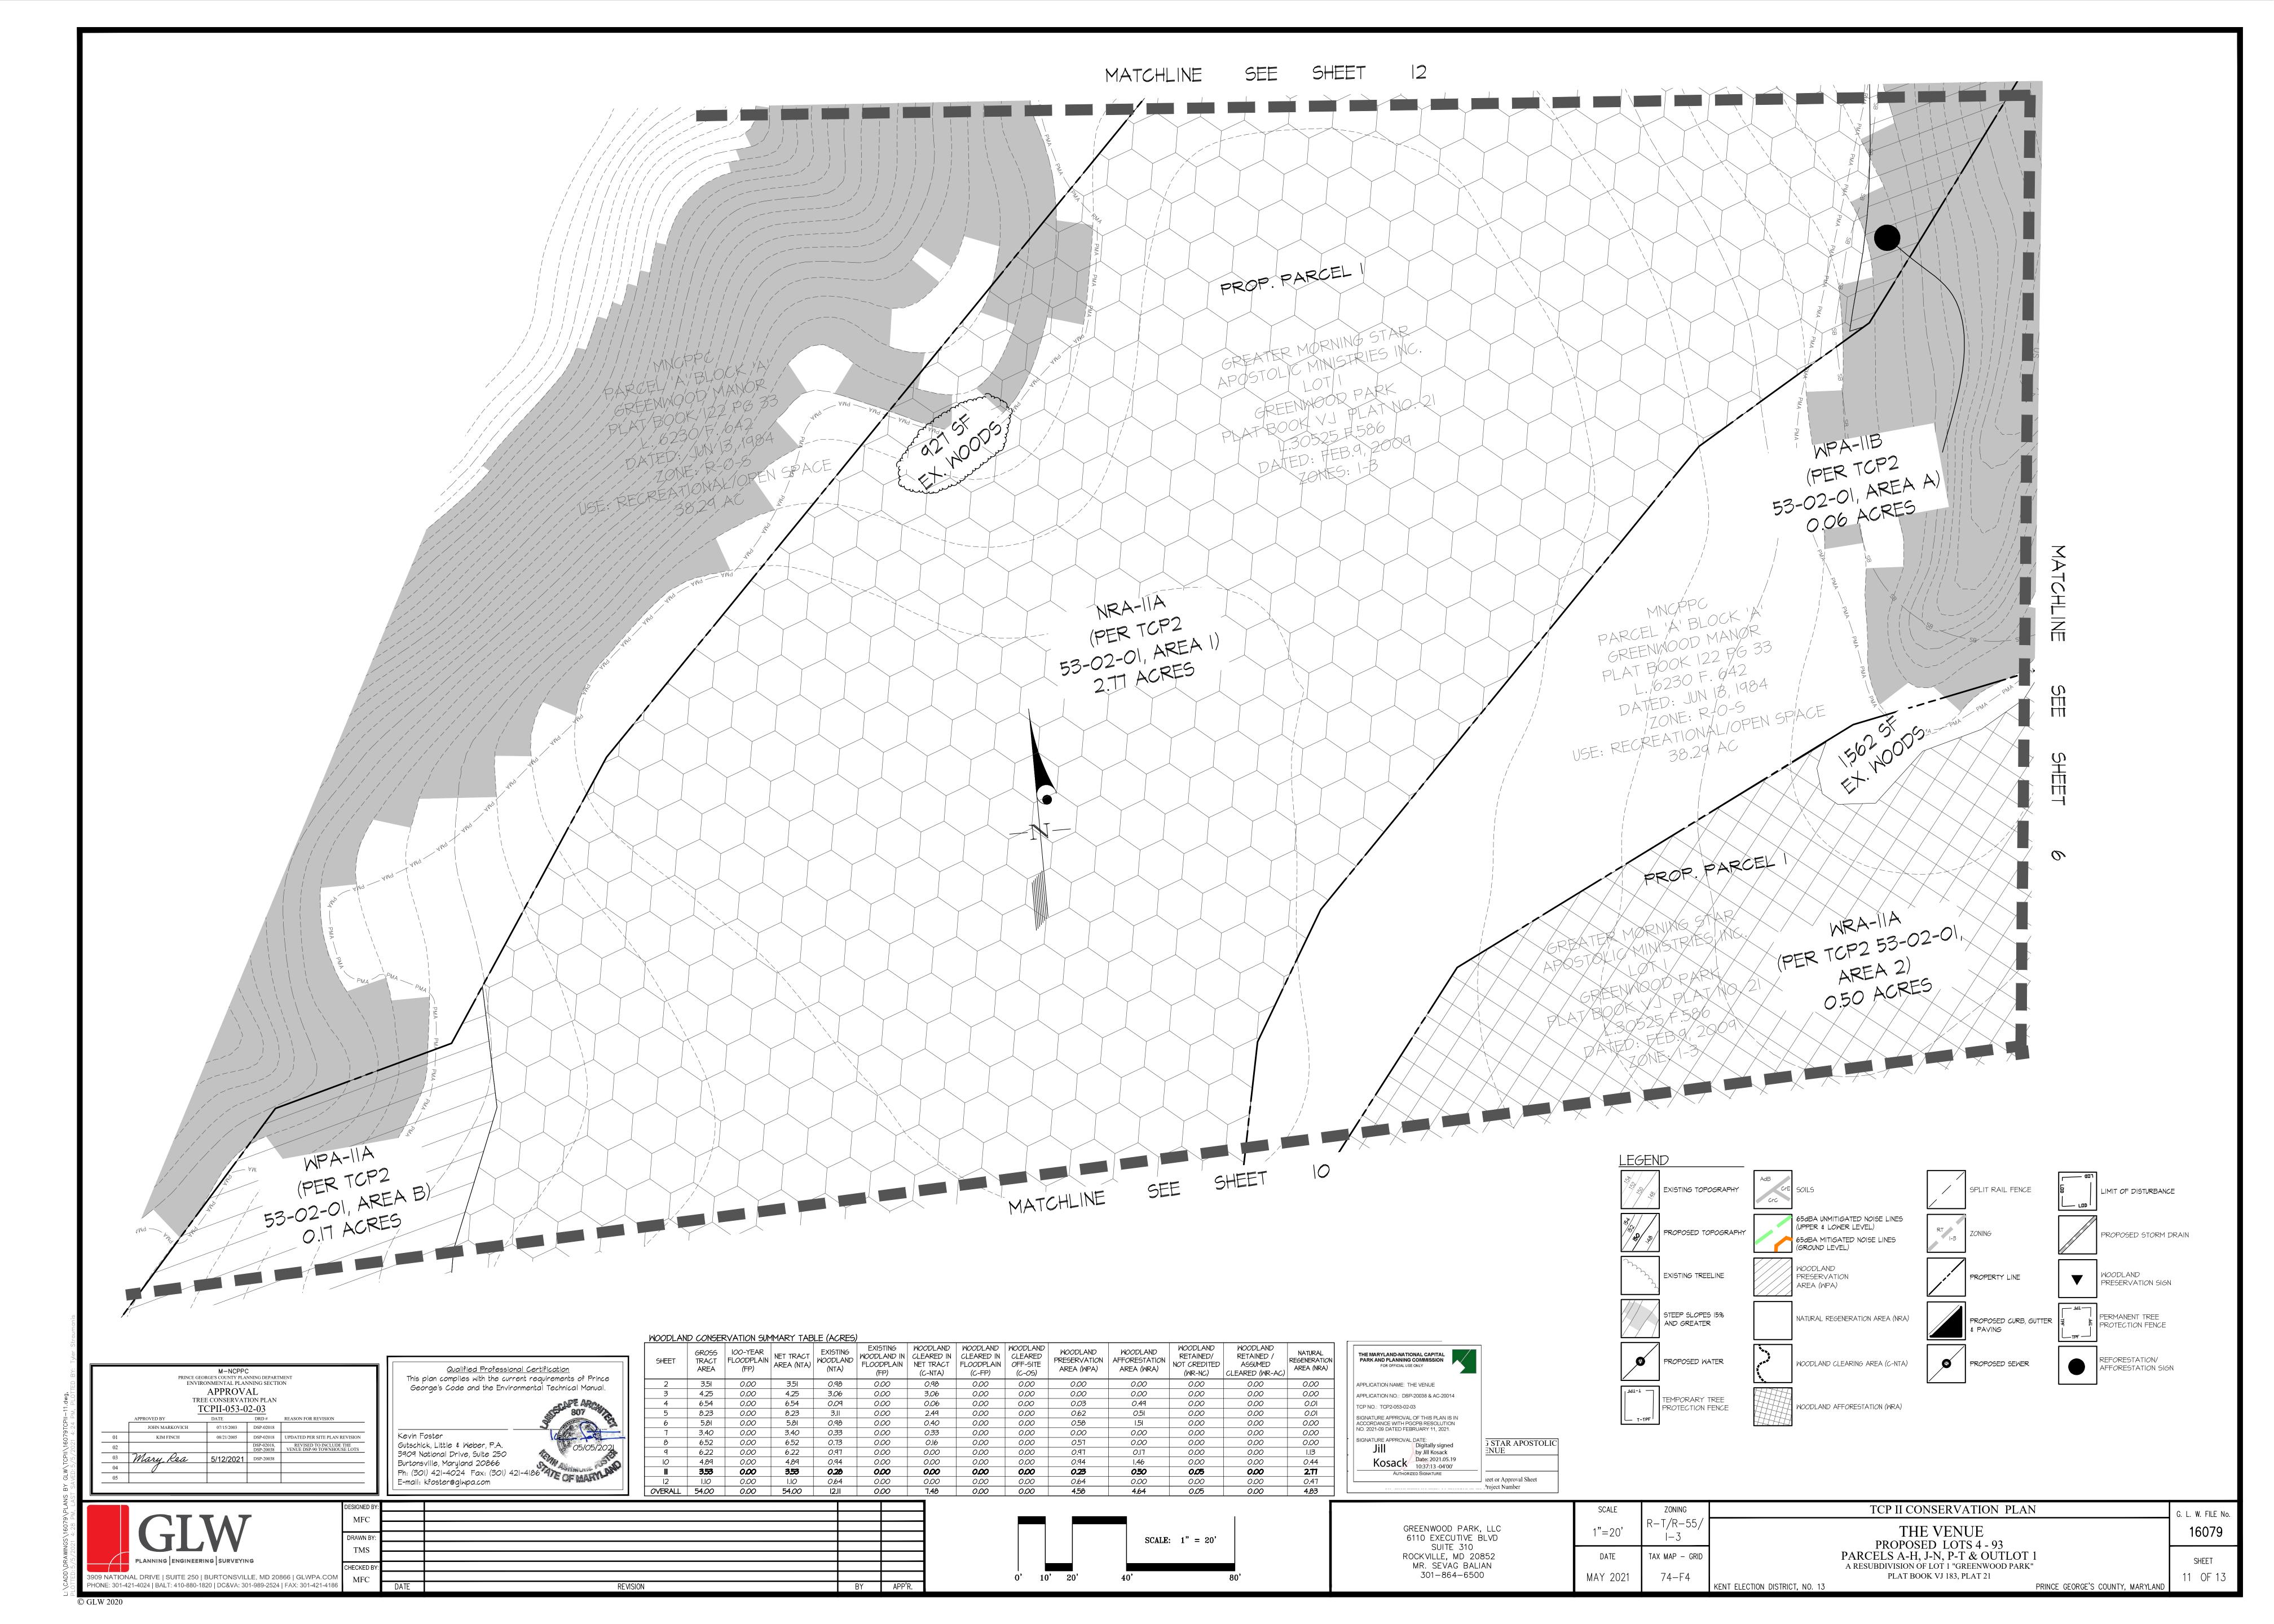

#### OVERALL WCO WORKSHEET

|             | OFCTIONAL Fatablishing Oita Information /Fatabase            | a share a sa                                                                                                                                                                                                                                                                                                                                                                                                                                                                                                                                                                                                                                                                                                                                                                                                                                                                                                                                                                                                                                                                                                                                                                                                                                                                                                                                                                                                                                                                                                                                                                                                                                                                                                                                                                                                                                                                                                                                                                                                                                                                                                                   |                                           |                  |                |
|-------------|--------------------------------------------------------------|--------------------------------------------------------------------------------------------------------------------------------------------------------------------------------------------------------------------------------------------------------------------------------------------------------------------------------------------------------------------------------------------------------------------------------------------------------------------------------------------------------------------------------------------------------------------------------------------------------------------------------------------------------------------------------------------------------------------------------------------------------------------------------------------------------------------------------------------------------------------------------------------------------------------------------------------------------------------------------------------------------------------------------------------------------------------------------------------------------------------------------------------------------------------------------------------------------------------------------------------------------------------------------------------------------------------------------------------------------------------------------------------------------------------------------------------------------------------------------------------------------------------------------------------------------------------------------------------------------------------------------------------------------------------------------------------------------------------------------------------------------------------------------------------------------------------------------------------------------------------------------------------------------------------------------------------------------------------------------------------------------------------------------------------------------------------------------------------------------------------------------|-------------------------------------------|------------------|----------------|
| -           | SECTION I-Establishing Site Information- (Enter acres for ea |                                                                                                                                                                                                                                                                                                                                                                                                                                                                                                                                                                                                                                                                                                                                                                                                                                                                                                                                                                                                                                                                                                                                                                                                                                                                                                                                                                                                                                                                                                                                                                                                                                                                                                                                                                                                                                                                                                                                                                                                                                                                                                                                | D.T.                                      | D CC             | Tatala         |
|             | Zone:<br>Gross Tract:                                        | I-3<br>37.08                                                                                                                                                                                                                                                                                                                                                                                                                                                                                                                                                                                                                                                                                                                                                                                                                                                                                                                                                                                                                                                                                                                                                                                                                                                                                                                                                                                                                                                                                                                                                                                                                                                                                                                                                                                                                                                                                                                                                                                                                                                                                                                   | R-T<br>10.72                              | R-55<br>6.20     | Totals<br>54.0 |
|             | Floodplain:                                                  | 0.00                                                                                                                                                                                                                                                                                                                                                                                                                                                                                                                                                                                                                                                                                                                                                                                                                                                                                                                                                                                                                                                                                                                                                                                                                                                                                                                                                                                                                                                                                                                                                                                                                                                                                                                                                                                                                                                                                                                                                                                                                                                                                                                           | 0.00                                      | 0.00             | 0.0            |
|             | Previously Dedicated Land:                                   | 0.00                                                                                                                                                                                                                                                                                                                                                                                                                                                                                                                                                                                                                                                                                                                                                                                                                                                                                                                                                                                                                                                                                                                                                                                                                                                                                                                                                                                                                                                                                                                                                                                                                                                                                                                                                                                                                                                                                                                                                                                                                                                                                                                           | 0.00                                      | 0.00             | 0.0            |
|             | Net Tract (NTA):                                             | 37.08                                                                                                                                                                                                                                                                                                                                                                                                                                                                                                                                                                                                                                                                                                                                                                                                                                                                                                                                                                                                                                                                                                                                                                                                                                                                                                                                                                                                                                                                                                                                                                                                                                                                                                                                                                                                                                                                                                                                                                                                                                                                                                                          |                                           | 6.20             | 54.0           |
| J           | Not Had (NTA).                                               | 37.00                                                                                                                                                                                                                                                                                                                                                                                                                                                                                                                                                                                                                                                                                                                                                                                                                                                                                                                                                                                                                                                                                                                                                                                                                                                                                                                                                                                                                                                                                                                                                                                                                                                                                                                                                                                                                                                                                                                                                                                                                                                                                                                          | 10.72                                     | 0.20             | 34.0           |
| 6           | TCP Number                                                   | TCP2-053-                                                                                                                                                                                                                                                                                                                                                                                                                                                                                                                                                                                                                                                                                                                                                                                                                                                                                                                                                                                                                                                                                                                                                                                                                                                                                                                                                                                                                                                                                                                                                                                                                                                                                                                                                                                                                                                                                                                                                                                                                                                                                                                      |                                           | Revision#        |                |
| 7           | Property Description or Subdivision Name:                    | The Venue                                                                                                                                                                                                                                                                                                                                                                                                                                                                                                                                                                                                                                                                                                                                                                                                                                                                                                                                                                                                                                                                                                                                                                                                                                                                                                                                                                                                                                                                                                                                                                                                                                                                                                                                                                                                                                                                                                                                                                                                                                                                                                                      | (Greater Mornir                           | ng Star Pentacos | stal Church)   |
|             | Is this site subject to the 1989 or 1991 Ordinance           | N                                                                                                                                                                                                                                                                                                                                                                                                                                                                                                                                                                                                                                                                                                                                                                                                                                                                                                                                                                                                                                                                                                                                                                                                                                                                                                                                                                                                                                                                                                                                                                                                                                                                                                                                                                                                                                                                                                                                                                                                                                                                                                                              |                                           |                  |                |
|             | Is this site subject to the 1991 Ordinance                   | Υ                                                                                                                                                                                                                                                                                                                                                                                                                                                                                                                                                                                                                                                                                                                                                                                                                                                                                                                                                                                                                                                                                                                                                                                                                                                                                                                                                                                                                                                                                                                                                                                                                                                                                                                                                                                                                                                                                                                                                                                                                                                                                                                              |                                           |                  |                |
|             | Subject to 2010 Ordinance and in PFA (Priority Funding Area  |                                                                                                                                                                                                                                                                                                                                                                                                                                                                                                                                                                                                                                                                                                                                                                                                                                                                                                                                                                                                                                                                                                                                                                                                                                                                                                                                                                                                                                                                                                                                                                                                                                                                                                                                                                                                                                                                                                                                                                                                                                                                                                                                |                                           |                  |                |
|             | Is this one (1) single familylot? (Y or N)                   | N                                                                                                                                                                                                                                                                                                                                                                                                                                                                                                                                                                                                                                                                                                                                                                                                                                                                                                                                                                                                                                                                                                                                                                                                                                                                                                                                                                                                                                                                                                                                                                                                                                                                                                                                                                                                                                                                                                                                                                                                                                                                                                                              |                                           |                  |                |
|             | Are there prior TCP approvals which include a                | N                                                                                                                                                                                                                                                                                                                                                                                                                                                                                                                                                                                                                                                                                                                                                                                                                                                                                                                                                                                                                                                                                                                                                                                                                                                                                                                                                                                                                                                                                                                                                                                                                                                                                                                                                                                                                                                                                                                                                                                                                                                                                                                              |                                           |                  |                |
|             | combination of this lot/s? (YorN)                            |                                                                                                                                                                                                                                                                                                                                                                                                                                                                                                                                                                                                                                                                                                                                                                                                                                                                                                                                                                                                                                                                                                                                                                                                                                                                                                                                                                                                                                                                                                                                                                                                                                                                                                                                                                                                                                                                                                                                                                                                                                                                                                                                |                                           |                  |                |
|             | Is any portion of the property in a WC Bank? (Y or N)        | N                                                                                                                                                                                                                                                                                                                                                                                                                                                                                                                                                                                                                                                                                                                                                                                                                                                                                                                                                                                                                                                                                                                                                                                                                                                                                                                                                                                                                                                                                                                                                                                                                                                                                                                                                                                                                                                                                                                                                                                                                                                                                                                              |                                           |                  |                |
|             | Break-even Point (preservation) =                            | 9.58                                                                                                                                                                                                                                                                                                                                                                                                                                                                                                                                                                                                                                                                                                                                                                                                                                                                                                                                                                                                                                                                                                                                                                                                                                                                                                                                                                                                                                                                                                                                                                                                                                                                                                                                                                                                                                                                                                                                                                                                                                                                                                                           | A1000-00-00-00-00-00-00-00-00-00-00-00-00 |                  |                |
| 6           | Clearing permitted w/o reforestion=                          | 2.53                                                                                                                                                                                                                                                                                                                                                                                                                                                                                                                                                                                                                                                                                                                                                                                                                                                                                                                                                                                                                                                                                                                                                                                                                                                                                                                                                                                                                                                                                                                                                                                                                                                                                                                                                                                                                                                                                                                                                                                                                                                                                                                           | acres                                     |                  |                |
|             | SECTION II-Determining Requirements (Enter acres for each    | h correspon                                                                                                                                                                                                                                                                                                                                                                                                                                                                                                                                                                                                                                                                                                                                                                                                                                                                                                                                                                                                                                                                                                                                                                                                                                                                                                                                                                                                                                                                                                                                                                                                                                                                                                                                                                                                                                                                                                                                                                                                                                                                                                                    | ding column)                              |                  |                |
|             |                                                              | Column A                                                                                                                                                                                                                                                                                                                                                                                                                                                                                                                                                                                                                                                                                                                                                                                                                                                                                                                                                                                                                                                                                                                                                                                                                                                                                                                                                                                                                                                                                                                                                                                                                                                                                                                                                                                                                                                                                                                                                                                                                                                                                                                       | Column B                                  | Column C         | Colum n D      |
|             |                                                              | WCT/AFT %                                                                                                                                                                                                                                                                                                                                                                                                                                                                                                                                                                                                                                                                                                                                                                                                                                                                                                                                                                                                                                                                                                                                                                                                                                                                                                                                                                                                                                                                                                                                                                                                                                                                                                                                                                                                                                                                                                                                                                                                                                                                                                                      | Net Tract                                 | Floodplain       | Off-Site       |
|             |                                                              |                                                                                                                                                                                                                                                                                                                                                                                                                                                                                                                                                                                                                                                                                                                                                                                                                                                                                                                                                                                                                                                                                                                                                                                                                                                                                                                                                                                                                                                                                                                                                                                                                                                                                                                                                                                                                                                                                                                                                                                                                                                                                                                                |                                           | (1:1)            | Impacts (1:1)  |
| 7           | Existing Woodland                                            |                                                                                                                                                                                                                                                                                                                                                                                                                                                                                                                                                                                                                                                                                                                                                                                                                                                                                                                                                                                                                                                                                                                                                                                                                                                                                                                                                                                                                                                                                                                                                                                                                                                                                                                                                                                                                                                                                                                                                                                                                                                                                                                                | 12.11                                     | 0.00             |                |
|             | Woodland Conservation Threshold (WCT) =                      | 16.57%                                                                                                                                                                                                                                                                                                                                                                                                                                                                                                                                                                                                                                                                                                                                                                                                                                                                                                                                                                                                                                                                                                                                                                                                                                                                                                                                                                                                                                                                                                                                                                                                                                                                                                                                                                                                                                                                                                                                                                                                                                                                                                                         | 8.95                                      |                  |                |
|             | Smaller of 17 or 18                                          | WITH A STATE OF THE STATE OF TH | 8.95                                      |                  |                |
| )           | Woodland above WCT                                           |                                                                                                                                                                                                                                                                                                                                                                                                                                                                                                                                                                                                                                                                                                                                                                                                                                                                                                                                                                                                                                                                                                                                                                                                                                                                                                                                                                                                                                                                                                                                                                                                                                                                                                                                                                                                                                                                                                                                                                                                                                                                                                                                | 3.16                                      |                  |                |
| 1           | Woodland cleared                                             |                                                                                                                                                                                                                                                                                                                                                                                                                                                                                                                                                                                                                                                                                                                                                                                                                                                                                                                                                                                                                                                                                                                                                                                                                                                                                                                                                                                                                                                                                                                                                                                                                                                                                                                                                                                                                                                                                                                                                                                                                                                                                                                                | 7.48                                      | 0.00             | 0.0            |
| 2           | Woodland cleared above WCT (smaller of 16 or 17)             |                                                                                                                                                                                                                                                                                                                                                                                                                                                                                                                                                                                                                                                                                                                                                                                                                                                                                                                                                                                                                                                                                                                                                                                                                                                                                                                                                                                                                                                                                                                                                                                                                                                                                                                                                                                                                                                                                                                                                                                                                                                                                                                                | 3.16                                      |                  |                |
| 3           | Clearing above WCT (0.25:1) replacement requirement          |                                                                                                                                                                                                                                                                                                                                                                                                                                                                                                                                                                                                                                                                                                                                                                                                                                                                                                                                                                                                                                                                                                                                                                                                                                                                                                                                                                                                                                                                                                                                                                                                                                                                                                                                                                                                                                                                                                                                                                                                                                                                                                                                | 0.79                                      |                  |                |
| ļ           | Woodland cleared below WCT                                   |                                                                                                                                                                                                                                                                                                                                                                                                                                                                                                                                                                                                                                                                                                                                                                                                                                                                                                                                                                                                                                                                                                                                                                                                                                                                                                                                                                                                                                                                                                                                                                                                                                                                                                                                                                                                                                                                                                                                                                                                                                                                                                                                | 4.32                                      |                  |                |
| 5           | Clearing below WCT (2:1 replacement requirement)             |                                                                                                                                                                                                                                                                                                                                                                                                                                                                                                                                                                                                                                                                                                                                                                                                                                                                                                                                                                                                                                                                                                                                                                                                                                                                                                                                                                                                                                                                                                                                                                                                                                                                                                                                                                                                                                                                                                                                                                                                                                                                                                                                | 8.63                                      |                  |                |
|             | Afforestation Required Threshold (AFT) =                     | 7.50%                                                                                                                                                                                                                                                                                                                                                                                                                                                                                                                                                                                                                                                                                                                                                                                                                                                                                                                                                                                                                                                                                                                                                                                                                                                                                                                                                                                                                                                                                                                                                                                                                                                                                                                                                                                                                                                                                                                                                                                                                                                                                                                          | 0.00                                      |                  |                |
|             | Off-site WCA being provided on this property                 |                                                                                                                                                                                                                                                                                                                                                                                                                                                                                                                                                                                                                                                                                                                                                                                                                                                                                                                                                                                                                                                                                                                                                                                                                                                                                                                                                                                                                                                                                                                                                                                                                                                                                                                                                                                                                                                                                                                                                                                                                                                                                                                                | 0.00                                      |                  |                |
| 3           | Woodland Conservation Required                               |                                                                                                                                                                                                                                                                                                                                                                                                                                                                                                                                                                                                                                                                                                                                                                                                                                                                                                                                                                                                                                                                                                                                                                                                                                                                                                                                                                                                                                                                                                                                                                                                                                                                                                                                                                                                                                                                                                                                                                                                                                                                                                                                | 14.05                                     | acres            |                |
|             | SECTION III-Meeting the Requirements (Enter acres for each   | h correction                                                                                                                                                                                                                                                                                                                                                                                                                                                                                                                                                                                                                                                                                                                                                                                                                                                                                                                                                                                                                                                                                                                                                                                                                                                                                                                                                                                                                                                                                                                                                                                                                                                                                                                                                                                                                                                                                                                                                                                                                                                                                                                   | ging column)                              |                  |                |
| a           | Woodland Preservation                                        | ii conespon                                                                                                                                                                                                                                                                                                                                                                                                                                                                                                                                                                                                                                                                                                                                                                                                                                                                                                                                                                                                                                                                                                                                                                                                                                                                                                                                                                                                                                                                                                                                                                                                                                                                                                                                                                                                                                                                                                                                                                                                                                                                                                                    | 4.58                                      |                  |                |
|             | Afforestation / Reforestation                                |                                                                                                                                                                                                                                                                                                                                                                                                                                                                                                                                                                                                                                                                                                                                                                                                                                                                                                                                                                                                                                                                                                                                                                                                                                                                                                                                                                                                                                                                                                                                                                                                                                                                                                                                                                                                                                                                                                                                                                                                                                                                                                                                | 4.56                                      |                  |                |
|             | Natural Regeneration                                         |                                                                                                                                                                                                                                                                                                                                                                                                                                                                                                                                                                                                                                                                                                                                                                                                                                                                                                                                                                                                                                                                                                                                                                                                                                                                                                                                                                                                                                                                                                                                                                                                                                                                                                                                                                                                                                                                                                                                                                                                                                                                                                                                | 4.83                                      | *                |                |
|             | Lands cape Credits                                           |                                                                                                                                                                                                                                                                                                                                                                                                                                                                                                                                                                                                                                                                                                                                                                                                                                                                                                                                                                                                                                                                                                                                                                                                                                                                                                                                                                                                                                                                                                                                                                                                                                                                                                                                                                                                                                                                                                                                                                                                                                                                                                                                | 0.00                                      |                  |                |
|             | Specimen/Historic Tree Credit (CRZ area * 2.0)               | 0.00                                                                                                                                                                                                                                                                                                                                                                                                                                                                                                                                                                                                                                                                                                                                                                                                                                                                                                                                                                                                                                                                                                                                                                                                                                                                                                                                                                                                                                                                                                                                                                                                                                                                                                                                                                                                                                                                                                                                                                                                                                                                                                                           |                                           |                  |                |
|             | Forest Enhancement Credit (Area * .25)                       | 0.00                                                                                                                                                                                                                                                                                                                                                                                                                                                                                                                                                                                                                                                                                                                                                                                                                                                                                                                                                                                                                                                                                                                                                                                                                                                                                                                                                                                                                                                                                                                                                                                                                                                                                                                                                                                                                                                                                                                                                                                                                                                                                                                           | 0.00                                      |                  |                |
|             | Street Tree Credit (Existing or 10-year canopy coverage)     | 0.00                                                                                                                                                                                                                                                                                                                                                                                                                                                                                                                                                                                                                                                                                                                                                                                                                                                                                                                                                                                                                                                                                                                                                                                                                                                                                                                                                                                                                                                                                                                                                                                                                                                                                                                                                                                                                                                                                                                                                                                                                                                                                                                           | 0.00                                      |                  |                |
|             | Area approved for fee-in-lieu                                |                                                                                                                                                                                                                                                                                                                                                                                                                                                                                                                                                                                                                                                                                                                                                                                                                                                                                                                                                                                                                                                                                                                                                                                                                                                                                                                                                                                                                                                                                                                                                                                                                                                                                                                                                                                                                                                                                                                                                                                                                                                                                                                                |                                           | Fee amount:      | \$0.0          |
|             | Off-site Woodland Conservation Credits Required              |                                                                                                                                                                                                                                                                                                                                                                                                                                                                                                                                                                                                                                                                                                                                                                                                                                                                                                                                                                                                                                                                                                                                                                                                                                                                                                                                                                                                                                                                                                                                                                                                                                                                                                                                                                                                                                                                                                                                                                                                                                                                                                                                | 0.00                                      | roo umount.      | ψ0.0           |
|             | Off-site WCA (preservation) being provided on this property  |                                                                                                                                                                                                                                                                                                                                                                                                                                                                                                                                                                                                                                                                                                                                                                                                                                                                                                                                                                                                                                                                                                                                                                                                                                                                                                                                                                                                                                                                                                                                                                                                                                                                                                                                                                                                                                                                                                                                                                                                                                                                                                                                | 0.00                                      |                  |                |
|             | Off-site WCA (afforestation) being provided on this property |                                                                                                                                                                                                                                                                                                                                                                                                                                                                                                                                                                                                                                                                                                                                                                                                                                                                                                                                                                                                                                                                                                                                                                                                                                                                                                                                                                                                                                                                                                                                                                                                                                                                                                                                                                                                                                                                                                                                                                                                                                                                                                                                | 0.00                                      |                  |                |
| -           | Woodland Conservation Provided                               |                                                                                                                                                                                                                                                                                                                                                                                                                                                                                                                                                                                                                                                                                                                                                                                                                                                                                                                                                                                                                                                                                                                                                                                                                                                                                                                                                                                                                                                                                                                                                                                                                                                                                                                                                                                                                                                                                                                                                                                                                                                                                                                                | 14.05                                     | acres            |                |
| 1           |                                                              |                                                                                                                                                                                                                                                                                                                                                                                                                                                                                                                                                                                                                                                                                                                                                                                                                                                                                                                                                                                                                                                                                                                                                                                                                                                                                                                                                                                                                                                                                                                                                                                                                                                                                                                                                                                                                                                                                                                                                                                                                                                                                                                                |                                           |                  |                |
|             | Area of woodland not cleared                                 |                                                                                                                                                                                                                                                                                                                                                                                                                                                                                                                                                                                                                                                                                                                                                                                                                                                                                                                                                                                                                                                                                                                                                                                                                                                                                                                                                                                                                                                                                                                                                                                                                                                                                                                                                                                                                                                                                                                                                                                                                                                                                                                                | acres                                     |                  |                |
|             | Net tract woodland retained not part of requirements:        |                                                                                                                                                                                                                                                                                                                                                                                                                                                                                                                                                                                                                                                                                                                                                                                                                                                                                                                                                                                                                                                                                                                                                                                                                                                                                                                                                                                                                                                                                                                                                                                                                                                                                                                                                                                                                                                                                                                                                                                                                                                                                                                                | acres                                     |                  |                |
| _           | 100-floodplain woodland retained                             |                                                                                                                                                                                                                                                                                                                                                                                                                                                                                                                                                                                                                                                                                                                                                                                                                                                                                                                                                                                                                                                                                                                                                                                                                                                                                                                                                                                                                                                                                                                                                                                                                                                                                                                                                                                                                                                                                                                                                                                                                                                                                                                                | acres                                     |                  |                |
|             | On-site woodland conservation provided                       |                                                                                                                                                                                                                                                                                                                                                                                                                                                                                                                                                                                                                                                                                                                                                                                                                                                                                                                                                                                                                                                                                                                                                                                                                                                                                                                                                                                                                                                                                                                                                                                                                                                                                                                                                                                                                                                                                                                                                                                                                                                                                                                                | acres                                     |                  |                |
| 4           | On-site woodland conservation alternatives provided          | 0.00                                                                                                                                                                                                                                                                                                                                                                                                                                                                                                                                                                                                                                                                                                                                                                                                                                                                                                                                                                                                                                                                                                                                                                                                                                                                                                                                                                                                                                                                                                                                                                                                                                                                                                                                                                                                                                                                                                                                                                                                                                                                                                                           |                                           |                  |                |
| 4           |                                                              | 0.05                                                                                                                                                                                                                                                                                                                                                                                                                                                                                                                                                                                                                                                                                                                                                                                                                                                                                                                                                                                                                                                                                                                                                                                                                                                                                                                                                                                                                                                                                                                                                                                                                                                                                                                                                                                                                                                                                                                                                                                                                                                                                                                           | acres                                     |                  |                |
| 4           | On-site woodland retained not credited                       | 0.00                                                                                                                                                                                                                                                                                                                                                                                                                                                                                                                                                                                                                                                                                                                                                                                                                                                                                                                                                                                                                                                                                                                                                                                                                                                                                                                                                                                                                                                                                                                                                                                                                                                                                                                                                                                                                                                                                                                                                                                                                                                                                                                           |                                           | -                |                |
| 4<br>5<br>6 |                                                              | 0.00                                                                                                                                                                                                                                                                                                                                                                                                                                                                                                                                                                                                                                                                                                                                                                                                                                                                                                                                                                                                                                                                                                                                                                                                                                                                                                                                                                                                                                                                                                                                                                                                                                                                                                                                                                                                                                                                                                                                                                                                                                                                                                                           |                                           |                  |                |
| 4<br>5<br>6 | On-site woodland retained not credited  Prepared by:         | Signed                                                                                                                                                                                                                                                                                                                                                                                                                                                                                                                                                                                                                                                                                                                                                                                                                                                                                                                                                                                                                                                                                                                                                                                                                                                                                                                                                                                                                                                                                                                                                                                                                                                                                                                                                                                                                                                                                                                                                                                                                                                                                                                         |                                           | Date             |                |