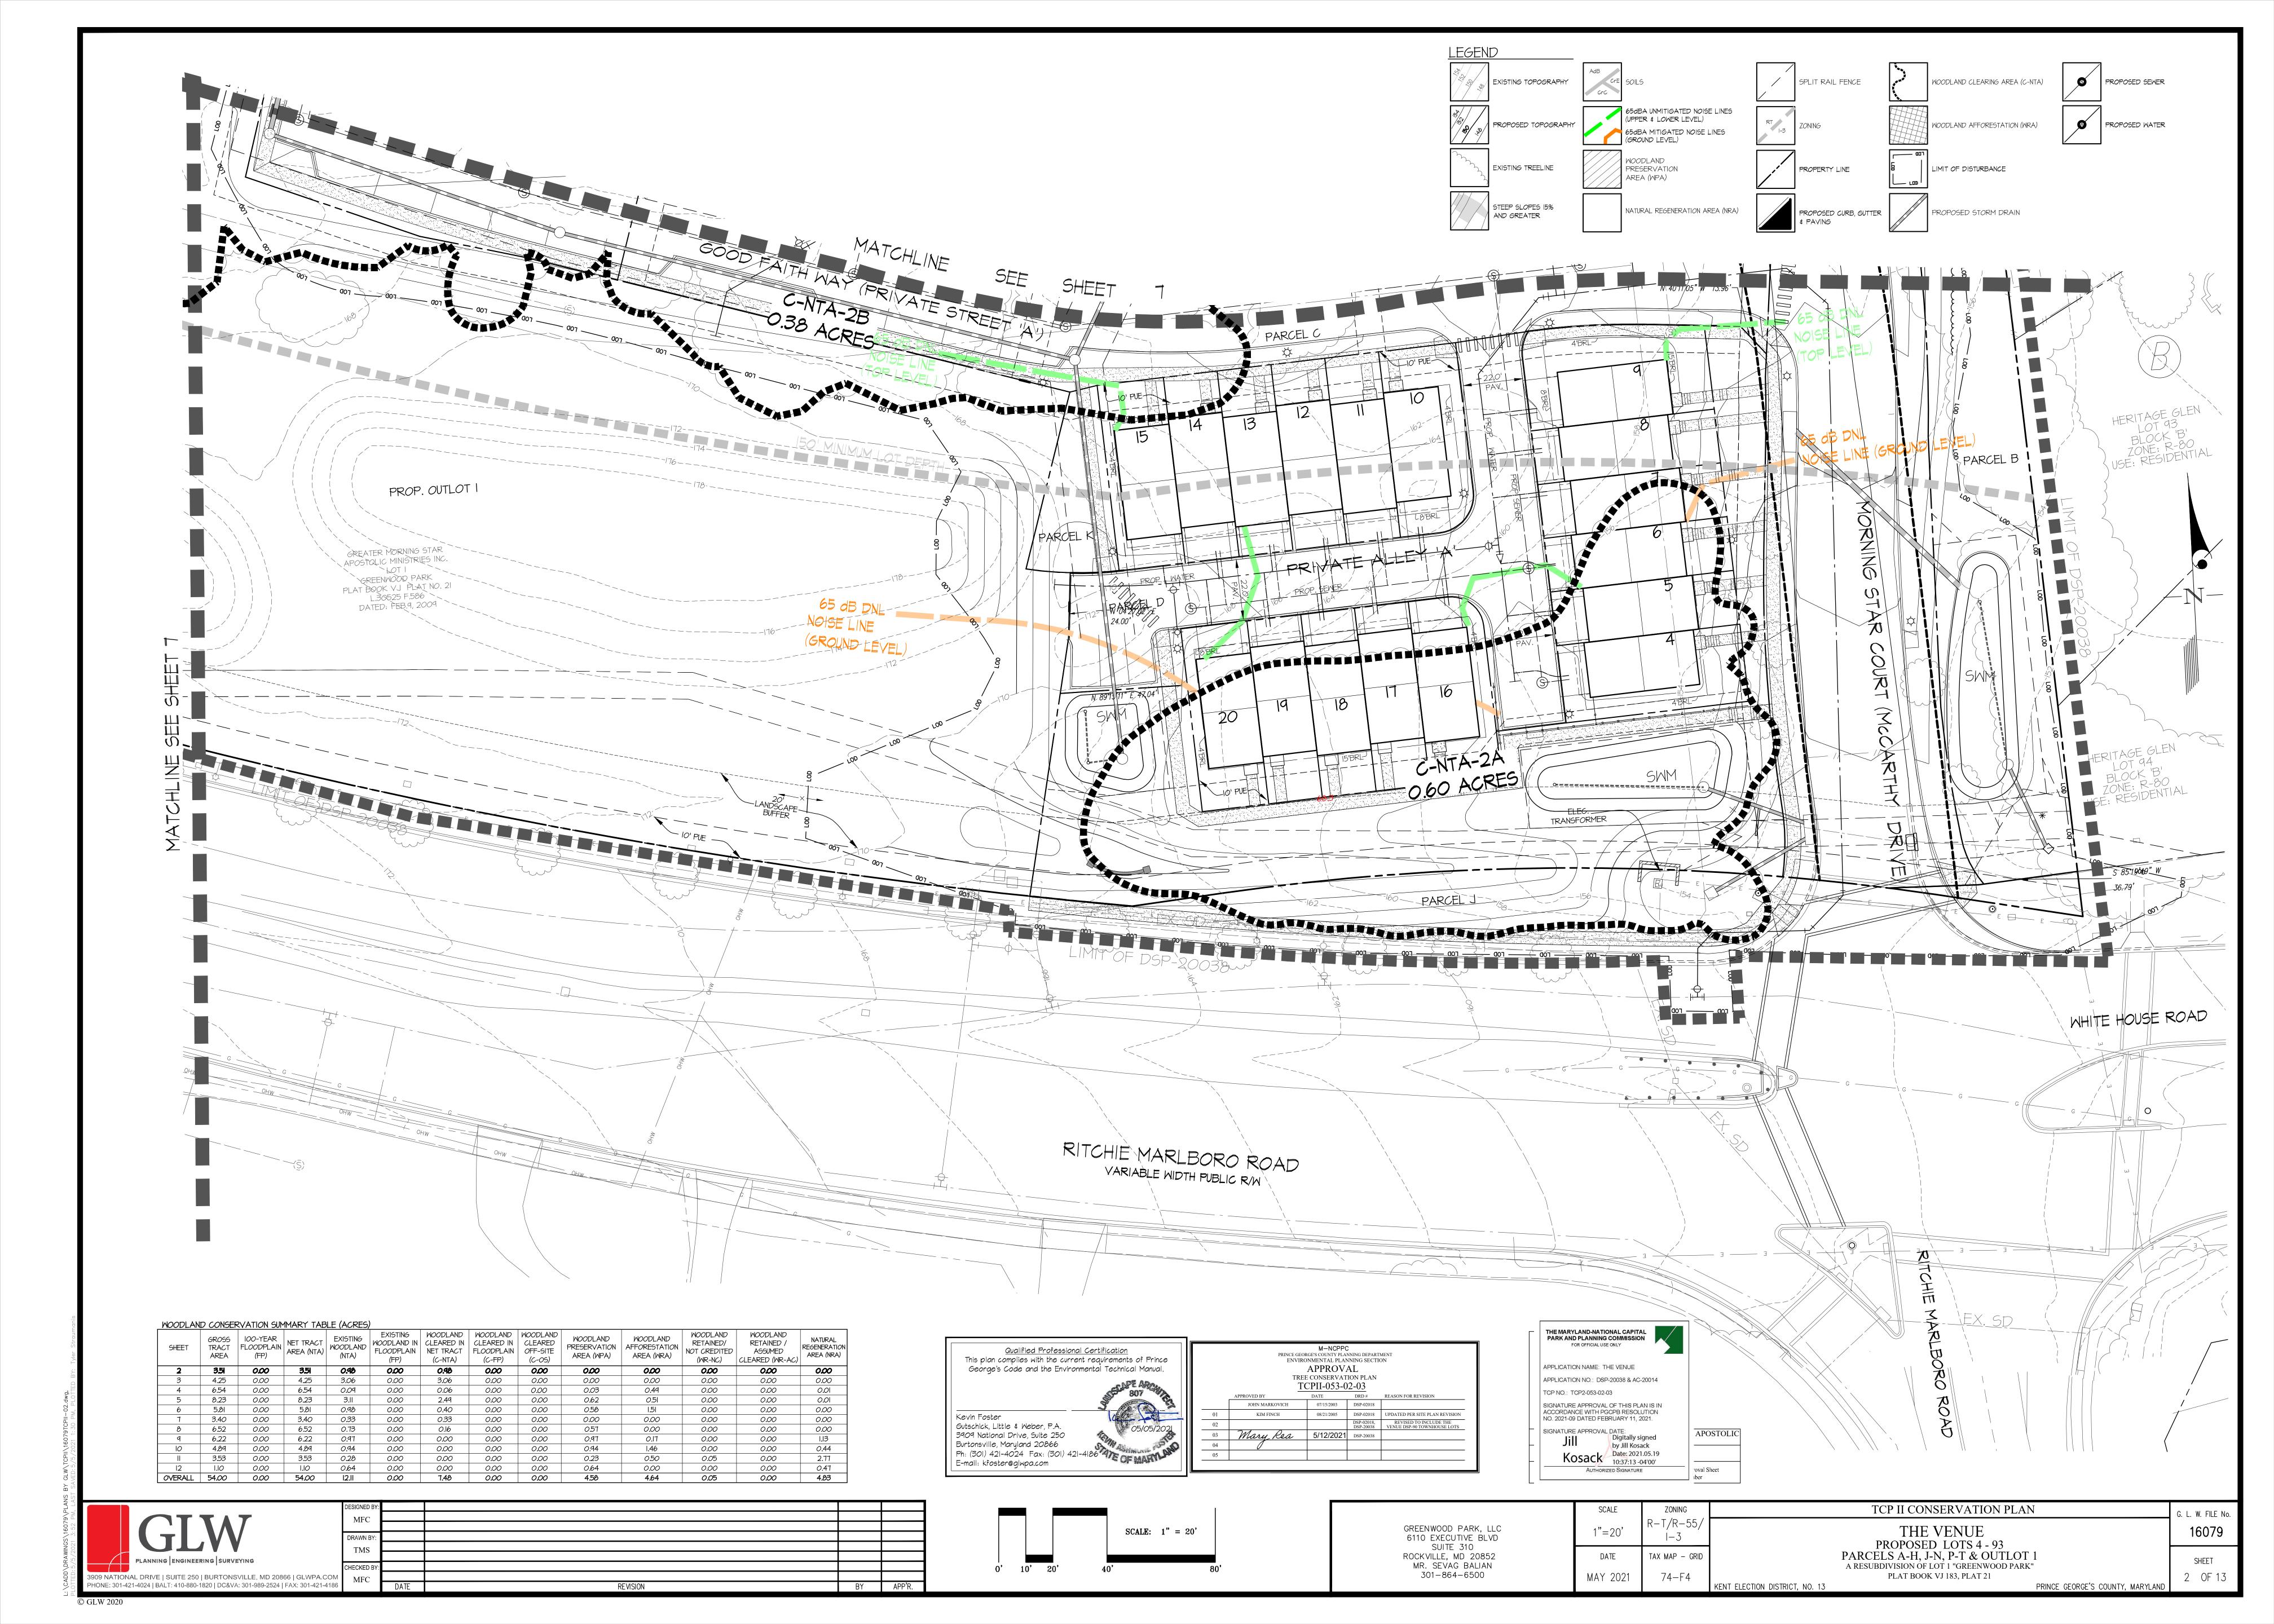

|
| 05 |                |                                                                                           |                                               |                                                    |

MFC 909 NATIONAL DRIVE | SUITE 250 | BURTONSVILLE, MD 20866 | GLWPA.COM MFC HONE: 301-421-4024 | BALT: 410-880-1820 | DC&VA: 301-989-2524 | FAX: 301-421-4186

GREENWOOD PARK, LLC 6110 EXECUTIVE BLVD SUITE 310 ROCKVILLE, MD 20852 MR. SEVAG BALIAN 301-864-6500

DATE ΓAX MAP - GRID MAY 2021

74-F4

KENT ELECTION DISTRICT, NO. 13

TYPE II TREE CONSERVATION PLAN THE VENUE PROPOSED LOTS 4 - 93 PARCELS A-H, J-N, P-T & OUTLOT 1 A RESUBDIVISION OF LOT 1 "GREENWOOD PARK" PLAT BOOK VJ 183, PLAT 21

PRINCE GEORGE'S COUNTY, MARYLAND

1 OF 13

























| SHEET   | GROSS<br>TRACT<br>AREA | IOO-YEAR<br>FLOODPLAIN<br>(FP) | NET TRACT<br>AREA (NTA) | EXISTING<br>WOODLAND<br>(NTA) | EXISTING WOODLAND IN FLOODPLAIN (FP) | WOODLAND<br>CLEARED IN<br>NET TRACT<br>(C-NTA) | WOODLAND<br>CLEARED IN<br>FLOODPLAIN<br>(C-FP) | WOODLAND<br>CLEARED<br>OFF-SITE<br>(C-OS) | WOODLAND<br>PRESERVATION<br>AREA (WPA) | WOODLAND<br>AFFORESTATION<br>AREA (WRA) | MOODLAND<br>RETAINED/<br>NOT CREDITED<br>(MR-NC) | WOODLAND<br>RETAINED /<br>ASSUMED<br>CLEARED (WR-AC) | NATURAL<br>REGENERATIO<br>AREA (NRA) |
|---------|------------------------|--------------------------------|-------------------------|-------------------------------|--------------------------------------|------------------------------------------------|------------------------