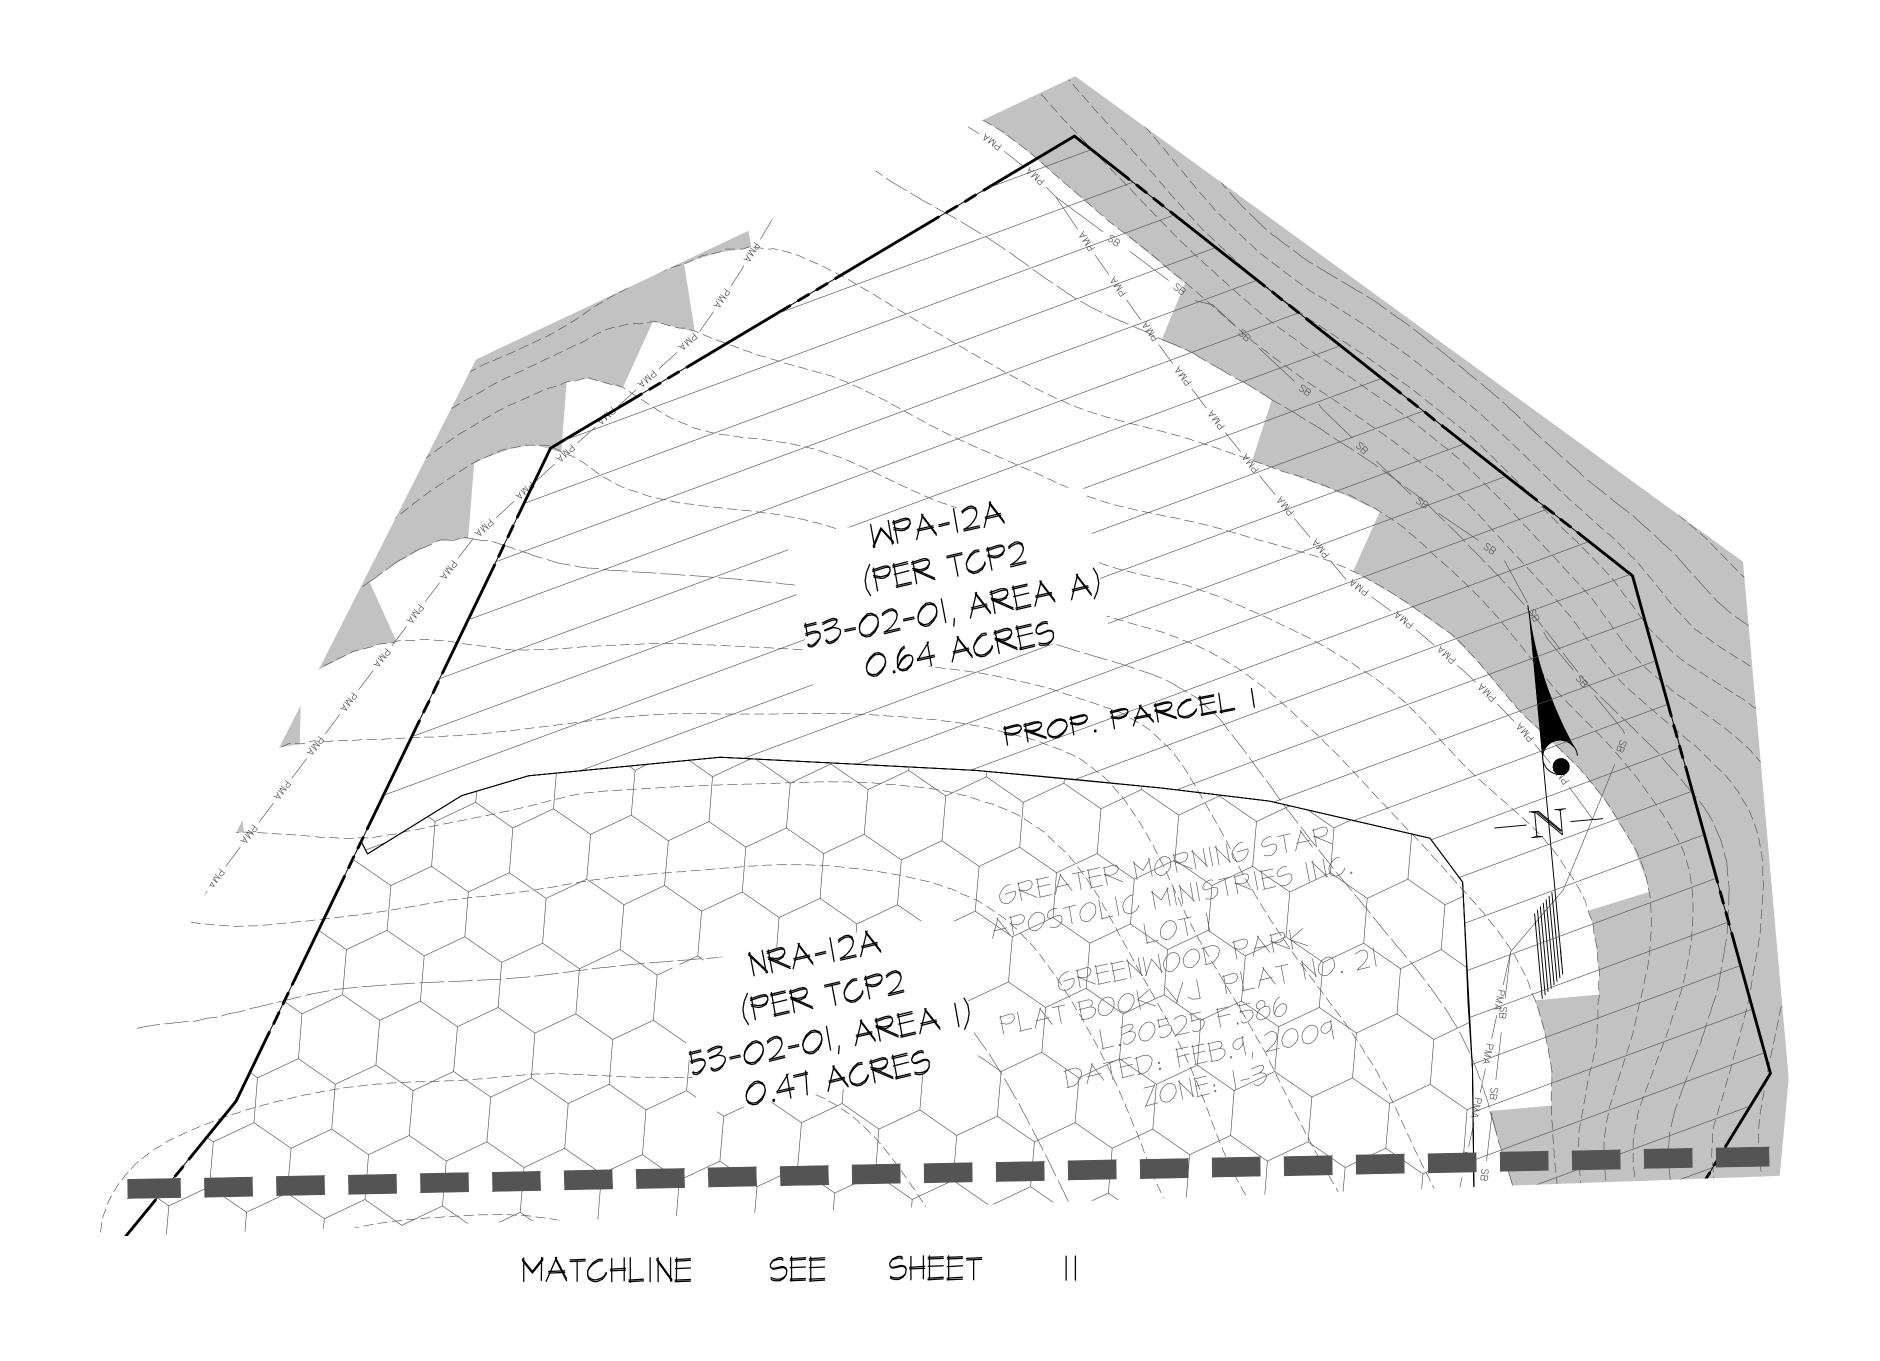

|
| 05 |                |                                                                                           |                                               |                                                    |

MFC 909 NATIONAL DRIVE | SUITE 250 | BURTONSVILLE, MD 20866 | GLWPA.COM MFC HONE: 301-421-4024 | BALT: 410-880-1820 | DC&VA: 301-989-2524 | FAX: 301-421-4186

GREENWOOD PARK, LLC 6110 EXECUTIVE BLVD SUITE 310 ROCKVILLE, MD 20852 MR. SEVAG BALIAN 301-864-6500

DATE ΓAX MAP - GRID MAY 2021

74-F4

KENT ELECTION DISTRICT, NO. 13

TYPE II TREE CONSERVATION PLAN THE VENUE PROPOSED LOTS 4 - 93 PARCELS A-H, J-N, P-T & OUTLOT 1 A RESUBDIVISION OF LOT 1 "GREENWOOD PARK" PLAT BOOK VJ 183, PLAT 21

PRINCE GEORGE'S COUNTY, MARYLAND

1 OF 13

























| SHEET   | GROSS<br>TRACT<br>AREA | IOO-YEAR<br>FLOODPLAIN<br>(FP) | NET TRACT<br>AREA (NTA) | EXISTING<br>WOODLAND<br>(NTA) | EXISTING WOODLAND IN FLOODPLAIN (FP) | WOODLAND<br>CLEARED IN<br>NET TRACT<br>(C-NTA) | WOODLAND<br>CLEARED IN<br>FLOODPLAIN<br>(C-FP) | WOODLAND<br>CLEARED<br>OFF-SITE<br>(C-OS) | WOODLAND<br>PRESERVATION<br>AREA (WPA) | WOODLAND<br>AFFORESTATION<br>AREA (WRA) | MOODLAND<br>RETAINED/<br>NOT CREDITED<br>(MR-NC) | WOODLAND<br>RETAINED /<br>ASSUMED<br>CLEARED (WR-AC) | NATURAL<br>REGENERATIO<br>AREA (NRA) |
|---------|------------------------|--------------------------------|-------------------------|-------------------------------|--------------------------------------|------------------------------------------------|----------------------------------------------