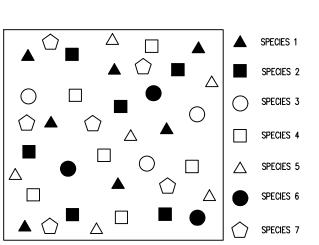

#### OVERALL WCO WORKSHEET

|             | OFCTIONAL Fatablishing Oita Information /Fatabase            | a share a sa                                                                                                                                                                                                                                                                                                                                                                                                                                                                                                                                                                                                                                                                                                                                                                                                                                                                                                                                                                                                                                                                                                                                                                                                                                                                                                                                                                                                                                                                                                                                                                                                                                                                                                                                                                                                                                                                                                                                                                                                                                                                                                                   |                                           |                  |                |
|-------------|--------------------------------------------------------------|--------------------------------------------------------------------------------------------------------------------------------------------------------------------------------------------------------------------------------------------------------------------------------------------------------------------------------------------------------------------------------------------------------------------------------------------------------------------------------------------------------------------------------------------------------------------------------------------------------------------------------------------------------------------------------------------------------------------------------------------------------------------------------------------------------------------------------------------------------------------------------------------------------------------------------------------------------------------------------------------------------------------------------------------------------------------------------------------------------------------------------------------------------------------------------------------------------------------------------------------------------------------------------------------------------------------------------------------------------------------------------------------------------------------------------------------------------------------------------------------------------------------------------------------------------------------------------------------------------------------------------------------------------------------------------------------------------------------------------------------------------------------------------------------------------------------------------------------------------------------------------------------------------------------------------------------------------------------------------------------------------------------------------------------------------------------------------------------------------------------------------|-------------------------------------------|------------------|----------------|
| -           | SECTION I-Establishing Site Information- (Enter acres for ea |                                                                                                                                                                                                                                                                                                                                                                                                                                                                                                                                                                                                                                                                                                                                                                                                                                                                                                                                                                                                                                                                                                                                                                                                                                                                                                                                                                                                                                                                                                                                                                                                                                                                                                                                                                                                                                                                                                                                                                                                                                                                                                                                | D.T.                                      | D CC             | Tatala         |
|             | Zone:<br>Gross Tract:                                        | I-3<br>37.08                                                                                                                                                                                                                                                                                                                                                                                                                                                                                                                                                                                                                                                                                                                                                                                                                                                                                                                                                                                                                                                                                                                                                                                                                                                                                                                                                                                                                                                                                                                                                                                                                                                                                                                                                                                                                                                                                                                                                                                                                                                                                                                   | R-T<br>10.72                              | R-55<br>6.20     | Totals<br>54.0 |
|             | Floodplain:                                                  | 0.00                                                                                                                                                                                                                                                                                                                                                                                                                                                                                                                                                                                                                                                                                                                                                                                                                                                                                                                                                                                                                                                                                                                                                                                                                                                                                                                                                                                                                                                                                                                                                                                                                                                                                                                                                                                                                                                                                                                                                                                                                                                                                                                           | 0.00                                      | 0.00             | 0.0            |
|             | Previously Dedicated Land:                                   | 0.00                                                                                                                                                                                                                                                                                                                                                                                                                                                                                                                                                                                                                                                                                                                                                                                                                                                                                                                                                                                                                                                                                                                                                                                                                                                                                                                                                                                                                                                                                                                                                                                                                                                                                                                                                                                                                                                                                                                                                                                                                                                                                                                           | 0.00                                      | 0.00             | 0.0            |
|             | Net Tract (NTA):                                             | 37.08                                                                                                                                                                                                                                                                                                                                                                                                                                                                                                                                                                                                                                                                                                                                                                                                                                                                                                                                                                                                                                                                                                                                                                                                                                                                                                                                                                                                                                                                                                                                                                                                                                                                                                                                                                                                                                                                                                                                                                                                                                                                                                                          |                                           | 6.20             | 54.0           |
| J           | Not Had (NTA).                                               | 37.00                                                                                                                                                                                                                                                                                                                                                                                                                                                                                                                                                                                                                                                                                                                                                                                                                                                                                                                                                                                                                                                                                                                                                                                                                                                                                                                                                                                                                                                                                                                                                                                                                                                                                                                                                                                                                                                                                                                                                                                                                                                                                                                          | 10.72                                     | 0.20             | 34.0           |
| 6           | TCP Number                                                   | TCP2-053-                                                                                                                                                                                                                                                                                                                                                                                                                                                                                                                                                                                                                                                                                                                                                                                                                                                                                                                                                                                                                                                                                                                                                                                                                                                                                                                                                                                                                                                                                                                                                                                                                                                                                                                                                                                                                                                                                                                                                                                                                                                                                                                      |                                           | Revision#        |                |
| 7           | Property Description or Subdivision Name:                    | The Venue                                                                                                                                                                                                                                                                                                                                                                                                                                                                                                                                                                                                                                                                                                                                                                                                                                                                                                                                                                                                                                                                                                                                                                                                                                                                                                                                                                                                                                                                                                                                                                                                                                                                                                                                                                                                                                                                                                                                                                                                                                                                                                                      | (Greater Mornir                           | ng Star Pentacos | stal Church)   |
|             | Is this site subject to the 1989 or 1991 Ordinance           | N                                                                                                                                                                                                                                                                                                                                                                                                                                                                                                                                                                                                                                                                                                                                                                                                                                                                                                                                                                                                                                                                                                                                                                                                                                                                                                                                                                                                                                                                                                                                                                                                                                                                                                                                                                                                                                                                                                                                                                                                                                                                                                                              |                                           |                  |                |
|             | Is this site subject to the 1991 Ordinance                   | Υ                                                                                                                                                                                                                                                                                                                                                                                                                                                                                                                                                                                                                                                                                                                                                                                                                                                                                                                                                                                                                                                                                                                                                                                                                                                                                                                                                                                                                                                                                                                                                                                                                                                                                                                                                                                                                                                                                                                                                                                                                                                                                                                              |                                           |                  |                |
|             | Subject to 2010 Ordinance and in PFA (Priority Funding Area  |                                                                                                                                                                                                                                                                                                                                                                                                                                                                                                                                                                                                                                                                                                                                                                                                                                                                                                                                                                                                                                                                                                                                                                                                                                                                                                                                                                                                                                                                                                                                                                                                                                                                                                                                                                                                                                                                                                                                                                                                                                                                                                                                |                                           |                  |                |
|             | Is this one (1) single familylot? (Y or N)                   | N                                                                                                                                                                                                                                                                                                                                                                                                                                                                                                                                                                                                                                                                                                                                                                                                                                                                                                                                                                                                                                                                                                                                                                                                                                                                                                                                                                                                                                                                                                                                                                                                                                                                                                                                                                                                                                                                                                                                                                                                                                                                                                                              |                                           |                  |                |
|             | Are there prior TCP approvals which include a                | N                                                                                                                                                                                                                                                                                                                                                                                                                                                                                                                                                                                                                                                                                                                                                                                                                                                                                                                                                                                                                                                                                                                                                                                                                                                                                                                                                                                                                                                                                                                                                                                                                                                                                                                                                                                                                                                                                                                                                                                                                                                                                                                              |                                           |                  |                |
|             | combination of this lot/s? (YorN)                            |                                                                                                                                                                                                                                                                                                                                                                                                                                                                                                                                                                                                                                                                                                                                                                                                                                                                                                                                                                                                                                                                                                                                                                                                                                                                                                                                                                                                                                                                                                                                                                                                                                                                                                                                                                                                                                                                                                                                                                                                                                                                                                                                |                                           |                  |                |
|             | Is any portion of the property in a WC Bank? (Y or N)        | N                                                                                                                                                                                                                                                                                                                                                                                                                                                                                                                                                                                                                                                                                                                                                                                                                                                                                                                                                                                                                                                                                                                                                                                                                                                                                                                                                                                                                                                                                                                                                                                                                                                                                                                                                                                                                                                                                                                                                                                                                                                                                                                              |                                           |                  |                |
|             | Break-even Point (preservation) =                            | 9.58                                                                                                                                                                                                                                                                                                                                                                                                                                                                                                                                                                                                                                                                                                                                                                                                                                                                                                                                                                                                                                                                                                                                                                                                                                                                                                                                                                                                                                                                                                                                                                                                                                                                                                                                                                                                                                                                                                                                                                                                                                                                                                                           | A1000-00-00-00-00-00-00-00-00-00-00-00-00 |                  |                |
| 6           | Clearing permitted w/o reforestion=                          | 2.53                                                                                                                                                                                                                                                                                                                                                                                                                                                                                                                                                                                                                                                                                                                                                                                                                                                                                                                                                                                                                                                                                                                                                                                                                                                                                                                                                                                                                                                                                                                                                                                                                                                                                                                                                                                                                                                                                                                                                                                                                                                                                                                           | acres                                     |                  |                |
|             | SECTION II-Determining Requirements (Enter acres for each    | h correspon                                                                                                                                                                                                                                                                                                                                                                                                                                                                                                                                                                                                                                                                                                                                                                                                                                                                                                                                                                                                                                                                                                                                                                                                                                                                                                                                                                                                                                                                                                                                                                                                                                                                                                                                                                                                                                                                                                                                                                                                                                                                                                                    | ding column)                              |                  |                |
|             |                                                              | Column A                                                                                                                                                                                                                                                                                                                                                                                                                                                                                                                                                                                                                                                                                                                                                                                                                                                                                                                                                                                                                                                                                                                                                                                                                                                                                                                                                                                                                                                                                                                                                                                                                                                                                                                                                                                                                                                                                                                                                                                                                                                                                                                       | Column B                                  | Column C         | Colum n D      |
|             |                                                              | WCT/AFT %                                                                                                                                                                                                                                                                                                                                                                                                                                                                                                                                                                                                                                                                                                                                                                                                                                                                                                                                                                                                                                                                                                                                                                                                                                                                                                                                                                                                                                                                                                                                                                                                                                                                                                                                                                                                                                                                                                                                                                                                                                                                                                                      | Net Tract                                 | Floodplain       | Off-Site       |
|             |                                                              |                                                                                                                                                                                                                                                                                                                                                                                                                                                                                                                                                                                                                                                                                                                                                                                                                                                                                                                                                                                                                                                                                                                                                                                                                                                                                                                                                                                                                                                                                                                                                                                                                                                                                                                                                                                                                                                                                                                                                                                                                                                                                                                                |                                           | (1:1)            | Impacts (1:1)  |
| 7           | Existing Woodland                                            |                                                                                                                                                                                                                                                                                                                                                                                                                                                                                                                                                                                                                                                                                                                                                                                                                                                                                                                                                                                                                                                                                                                                                                                                                                                                                                                                                                                                                                                                                                                                                                                                                                                                                                                                                                                                                                                                                                                                                                                                                                                                                                                                | 12.11                                     | 0.00             |                |
|             | Woodland Conservation Threshold (WCT) =                      | 16.57%                                                                                                                                                                                                                                                                                                                                                                                                                                                                                                                                                                                                                                                                                                                                                                                                                                                                                                                                                                                                                                                                                                                                                                                                                                                                                                                                                                                                                                                                                                                                                                                                                                                                                                                                                                                                                                                                                                                                                                                                                                                                                                                         | 8.95                                      |                  |                |
|             | Smaller of 17 or 18                                          | WITH A STATE OF THE STATE OF TH | 8.95                                      |                  |                |
| )           | Woodland above WCT                                           |                                                                                                                                                                                                                                                                                                                                                                                                                                                                                                                                                                                                                                                                                                                                                                                                                                                                                                                                                                                                                                                                                                                                                                                                                                                                                                                                                                                                                                                                                                                                                                                                                                                                                                                                                                                                                                                                                                                                                                                                                                                                                                                                | 3.16                                      |                  |                |
| 1           | Woodland cleared                                             |                                                                                                                                                                                                                                                                                                                                                                                                                                                                                                                                                                                                                                                                                                                                                                                                                                                                                                                                                                                                                                                                                                                                                                                                                                                                                                                                                                                                                                                                                                                                                                                                                                                                                                                                                                                                                                                                                                                                                                                                                                                                                                                                | 7.48                                      | 0.00             | 0.0            |
| 2           | Woodland cleared above WCT (smaller of 16 or 17)             |                                                                                                                                                                                                                                                                                                                                                                                                                                                                                                                                                                                                                                                                                                                                                                                                                                                                                                                                                                                                                                                                                                                                                                                                                                                                                                                                                                                                                                                                                                                                                                                                                                                                                                                                                                                                                                                                                                                                                                                                                                                                                                                                | 3.16                                      |                  |                |
| 3           | Clearing above WCT (0.25:1) replacement requirement          |                                                                                                                                                                                                                                                                                                                                                                                                                                                                                                                                                                                                                                                                                                                                                                                                                                                                                                                                                                                                                                                                                                                                                                                                                                                                                                                                                                                                                                                                                                                                                                                                                                                                                                                                                                                                                                                                                                                                                                                                                                                                                                                                | 0.79                                      |                  |                |
| ļ           | Woodland cleared below WCT                                   |                                                                                                                                                                                                                                                                                                                                                                                                                                                                                                                                                                                                                                                                                                                                                                                                                                                                                                                                                                                                                                                                                                                                                                                                                                                                                                                                                                                                                                                                                                                                                                                                                                                                                                                                                                                                                                                                                                                                                                                                                                                                                                                                | 4.32                                      |                  |                |
| 5           | Clearing below WCT (2:1 replacement requirement)             |                                                                                                                                                                                                                                                                                                                                                                                                                                                                                                                                                                                                                                                                                                                                                                                                                                                                                                                                                                                                                                                                                                                                                                                                                                                                                                                                                                                                                                                                                                                                                                                                                                                                                                                                                                                                                                                                                                                                                                                                                                                                                                                                | 8.63                                      |                  |                |
|             | Afforestation Required Threshold (AFT) =                     | 7.50%                                                                                                                                                                                                                                                                                                                                                                                                                                                                                                                                                                                                                                                                                                                                                                                                                                                                                                                                                                                                                                                                                                                                                                                                                                                                                                                                                                                                                                                                                                                                                                                                                                                                                                                                                                                                                                                                                                                                                                                                                                                                                                                          | 0.00                                      |                  |                |
|             | Off-site WCA being provided on this property                 |                                                                                                                                                                                                                                                                                                                                                                                                                                                                                                                                                                                                                                                                                                                                                                                                                                                                                                                                                                                                                                                                                                                                                                                                                                                                                                                                                                                                                                                                                                                                                                                                                                                                                                                                                                                                                                                                                                                                                                                                                                                                                                                                | 0.00                                      |                  |                |
| 3           | Woodland Conservation Required                               |                                                                                                                                                                                                                                                                                                                                                                                                                                                                                                                                                                                                                                                                                                                                                                                                                                                                                                                                                                                                                                                                                                                                                                                                                                                                                                                                                                                                                                                                                                                                                                                                                                                                                                                                                                                                                                                                                                                                                                                                                                                                                                                                | 14.05                                     | acres            |                |
|             | SECTION III-Meeting the Requirements (Enter acres for each   | h correction                                                                                                                                                                                                                                                                                                                                                                                                                                                                                                                                                                                                                                                                                                                                                                                                                                                                                                                                                                                                                                                                                                                                                                                                                                                                                                                                                                                                                                                                                                                                                                                                                                                                                                                                                                                                                                                                                                                                                                                                                                                                                                                   | ging column)                              |                  |                |
| a           | Woodland Preservation                                        | ii conespon                                                                                                                                                                                                                                                                                                                                                                                                                                                                                                                                                                                                                                                                                                                                                                                                                                                                                                                                                                                                                                                                                                                                                                                                                                                                                                                                                                                                                                                                                                                                                                                                                                                                                                                                                                                                                                                                                                                                                                                                                                                                                                                    | 4.58                                      |                  |                |
|             | Afforestation / Reforestation                                |                                                                                                                                                                                                                                                                                                                                                                                                                                                                                                                                                                                                                                                                                                                                                                                                                                                                                                                                                                                                                                                                                                                                                                                                                                                                                                                                                                                                                                                                                                                                                                                                                                                                                                                                                                                                                                                                                                                                                                                                                                                                                                                                | 4.56                                      |                  |                |
|             | Natural Regeneration                                         |                                                                                                                                                                                                                                                                                                                                                                                                                                                                                                                                                                                                                                                                                                                                                                                                                                                                                                                                                                                                                                                                                                                                                                                                                                                                                                                                                                                                                                                                                                                                                                                                                                                                                                                                                                                                                                                                                                                                                                                                                                                                                                                                | 4.83                                      | *                |                |
|             | Lands cape Credits                                           |                                                                                                                                                                                                                                                                                                                                                                                                                                                                                                                                                                                                                                                                                                                                                                                                                                                                                                                                                                                                                                                                                                                                                                                                                                                                                                                                                                                                                                                                                                                                                                                                                                                                                                                                                                                                                                                                                                                                                                                                                                                                                                                                | 0.00                                      |                  |                |
|             | Specimen/Historic Tree Credit (CRZ area * 2.0)               | 0.00                                                                                                                                                                                                                                                                                                                                                                                                                                                                                                                                                                                                                                                                                                                                                                                                                                                                                                                                                                                                                                                                                                                                                                                                                                                                                                                                                                                                                                                                                                                                                                                                                                                                                                                                                                                                                                                                                                                                                                                                                                                                                                                           |                                           |                  |                |
|             | Forest Enhancement Credit (Area * .25)                       | 0.00                                                                                                                                                                                                                                                                                                                                                                                                                                                                                                                                                                                                                                                                                                                                                                                                                                                                                                                                                                                                                                                                                                                                                                                                                                                                                                                                                                                                                                                                                                                                                                                                                                                                                                                                                                                                                                                                                                                                                                                                                                                                                                                           | 0.00                                      |                  |                |
|             | Street Tree Credit (Existing or 10-year canopy coverage)     | 0.00                                                                                                                                                                                                                                                                                                                                                                                                                                                                                                                                                                                                                                                                                                                                                                                                                                                                                                                                                                                                                                                                                                                                                                                                                                                                                                                                                                                                                                                                                                                                                                                                                                                                                                                                                                                                                                                                                                                                                                                                                                                                                                                           | 0.00                                      |                  |                |
|             | Area approved for fee-in-lieu                                |                                                                                                                                                                                                                                                                                                                                                                                                                                                                                                                                                                                                                                                                                                                                                                                                                                                                                                                                                                                                                                                                                                                                                                                                                                                                                                                                                                                                                                                                                                                                                                                                                                                                                                                                                                                                                                                                                                                                                                                                                                                                                                                                |                                           | Fee amount:      | \$0.0          |
|             | Off-site Woodland Conservation Credits Required              |                                                                                                                                                                                                                                                                                                                                                                                                                                                                                                                                                                                                                                                                                                                                                                                                                                                                                                                                                                                                                                                                                                                                                                                                                                                                                                                                                                                                                                                                                                                                                                                                                                                                                                                                                                                                                                                                                                                                                                                                                                                                                                                                | 0.00                                      | roo umount.      | ψ0.0           |
|             | Off-site WCA (preservation) being provided on this property  |                                                                                                                                                                                                                                                                                                                                                                                                                                                                                                                                                                                                                                                                                                                                                                                                                                                                                                                                                                                                                                                                                                                                                                                                                                                                                                                                                                                                                                                                                                                                                                                                                                                                                                                                                                                                                                                                                                                                                                                                                                                                                                                                | 0.00                                      |                  |                |
|             | Off-site WCA (afforestation) being provided on this property |                                                                                                                                                                                                                                                                                                                                                                                                                                                                                                                                                                                                                                                                                                                                                                                                                                                                                                                                                                                                                                                                                                                                                                                                                                                                                                                                                                                                                                                                                                                                                                                                                                                                                                                                                                                                                                                                                                                                                                                                                                                                                                                                | 0.00                                      |                  |                |
| -           | Woodland Conservation Provided                               |                                                                                                                                                                                                                                                                                                                                                                                                                                                                                                                                                                                                                                                                                                                                                                                                                                                                                                                                                                                                                                                                                                                                                                                                                                                                                                                                                                                                                                                                                                                                                                                                                                                                                                                                                                                                                                                                                                                                                                                                                                                                                                                                | 14.05                                     | acres            |                |
| 1           |                                                              |                                                                                                                                                                                                                                                                                                                                                                                                                                                                                                                                                                                                                                                                                                                                                                                                                                                                                                                                                                                                                                                                                                                                                                                                                                                                                                                                                                                                                                                                                                                                                                                                                                                                                                                                                                                                                                                                                                                                                                                                                                                                                                                                |                                           |                  |                |
|             | Area of woodland not cleared                                 |                                                                                                                                                                                                                                                                                                                                                                                                                                                                                                                                                                                                                                                                                                                                                                                                                                                                                                                                                                                                                                                                                                                                                                                                                                                                                                                                                                                                                                                                                                                                                                                                                                                                                                                                                                                                                                                                                                                                                                                                                                                                                                                                | acres                                     |                  |                |
|             | Net tract woodland retained not part of requirements:        |                                                                                                                                                                                                                                                                                                                                                                                                                                                                                                                                                                                                                                                                                                                                                                                                                                                                                                                                                                                                                                                                                                                                                                                                                                                                                                                                                                                                                                                                                                                                                                                                                                                                                                                                                                                                                                                                                                                                                                                                                                                                                                                                | acres                                     |                  |                |
| _           | 100-floodplain woodland retained                             |                                                                                                                                                                                                                                                                                                                                                                                                                                                                                                                                                                                                                                                                                                                                                                                                                                                                                                                                                                                                                                                                                                                                                                                                                                                                                                                                                                                                                                                                                                                                                                                                                                                                                                                                                                                                                                                                                                                                                                                                                                                                                                                                | acres                                     |                  |                |
|             | On-site woodland conservation provided                       |                                                                                                                                                                                                                                                                                                                                                                                                                                                                                                                                                                                                                                                                                                                                                                                                                                                                                                                                                                                                                                                                                                                                                                                                                                                                                                                                                                                                                                                                                                                                                                                                                                                                                                                                                                                                                                                                                                                                                                                                                                                                                                                                | acres                                     |                  |                |
| 4           | On-site woodland conservation alternatives provided          | 0.00                                                                                                                                                                                                                                                                                                                                                                                                                                                                                                                                                                                                                                                                                                                                                                                                                                                                                                                                                                                                                                                                                                                                                                                                                                                                                                                                                                                                                                                                                                                                                                                                                                                                                                                                                                                                                                                                                                                                                                                                                                                                                                                           |                                           |                  |                |
| 4           |                                                              | 0.05                                                                                                                                                                                                                                                                                                                                                                                                                                                                                                                                                                                                                                                                                                                                                                                                                                                                                                                                                                                                                                                                                                                                                                                                                                                                                                                                                                                                                                                                                                                                                                                                                                                                                                                                                                                                                                                                                                                                                                                                                                                                                                                           | acres                                     |                  |                |
| 4           | On-site woodland retained not credited                       | 0.00                                                                                                                                                                                                                                                                                                                                                                                                                                                                                                                                                                                                                                                                                                                                                                                                                                                                                                                                                                                                                                                                                                                                                                                                                                                                                                                                                                                                                                                                                                                                                                                                                                                                                                                                                                                                                                                                                                                                                                                                                                                                                                                           |                                           | -                |                |
| 4<br>5<br>6 |                                                              | 0.00                                                                                                                                                                                                                                                                                                                                                                                                                                                                                                                                                                                                                                                                                                                                                                                                                                                                                                                                                                                                                                                                                                                                                                                                                                                                                                                                                                                                                                                                                                                                                                                                                                                                                                                                                                                                                                                                                                                                                                                                                                                                                                                           |                                           |                  |                |
| 4<br>5<br>6 | On-site woodland retained not credited  Prepared by:         | Signed                                                                                                                                                                                                                                                                                                                                                                                                                                                                                                                                                                                                                                                                                                                                                                                                                                                                                                                                                                                                                                                                                                                                                                                                                                                                                                                                                                                                                                                                                                                                                                                                                                                                                                                                                                                                                                                                                                                                                                                                                                                                                                                         |                                           | Date             |                |