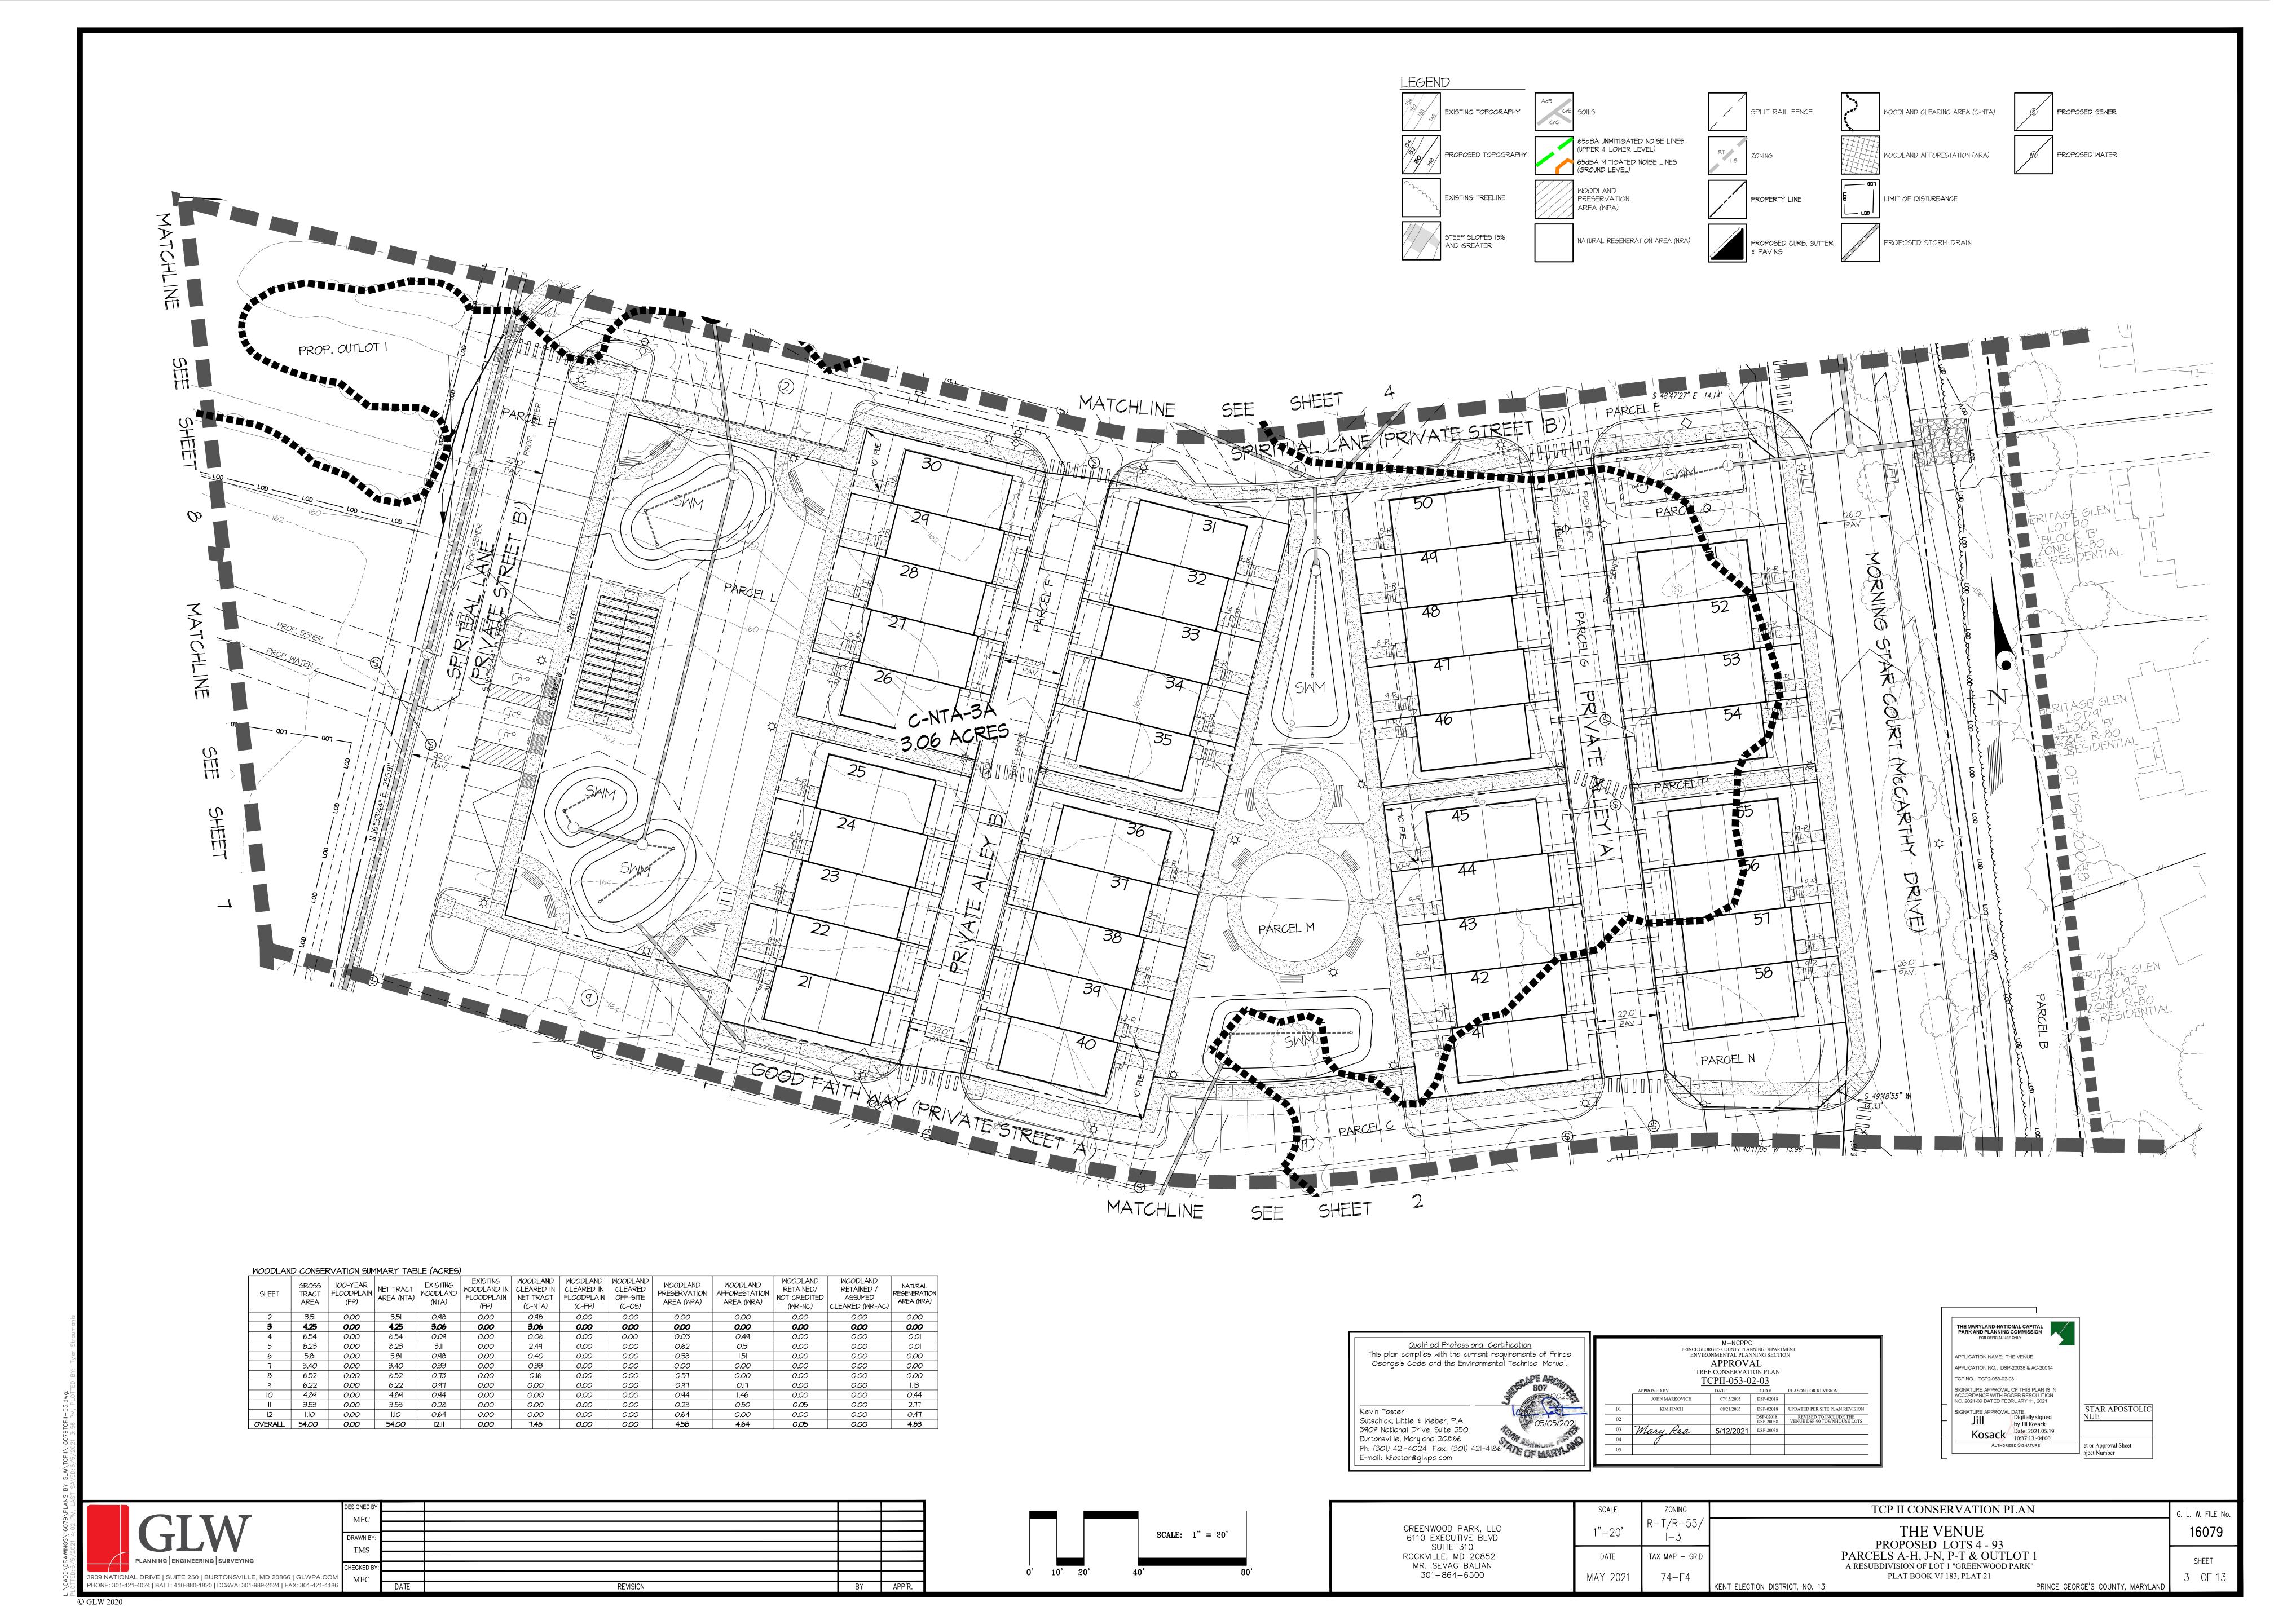

|
| 05 |                |                                                                                           |                                               |                                                    |

MFC 909 NATIONAL DRIVE | SUITE 250 | BURTONSVILLE, MD 20866 | GLWPA.COM MFC HONE: 301-421-4024 | BALT: 410-880-1820 | DC&VA: 301-989-2524 | FAX: 301-421-4186

GREENWOOD PARK, LLC 6110 EXECUTIVE BLVD SUITE 310 ROCKVILLE, MD 20852 MR. SEVAG BALIAN 301-864-6500

DATE ΓAX MAP - GRID MAY 2021

74-F4

KENT ELECTION DISTRICT, NO. 13

TYPE II TREE CONSERVATION PLAN THE VENUE PROPOSED LOTS 4 - 93 PARCELS A-H, J-N, P-T & OUTLOT 1 A RESUBDIVISION OF LOT 1 "GREENWOOD PARK" PLAT BOOK VJ 183, PLAT 21

PRINCE GEORGE'S COUNTY, MARYLAND

1 OF 13

























| SHEET   | GROSS<br>TRACT<br>AREA | IOO-YEAR<br>FLOODPLAIN<br>(FP) | NET TRACT<br>AREA (NTA) | EXISTING<br>WOODLAND<br>(NTA) | EXISTING WOODLAND IN FLOODPLAIN (FP) | WOODLAND<br>CLEARED IN<br>NET TRACT<br>(C-NTA) | WOODLAND<br>CLEARED IN<br>FLOODPLAIN<br>(C-FP) | WOODLAND<br>CLEARED<br>OFF-SITE<br>(C-OS) | WOODLAND<br>PRESERVATION<br>AREA (WPA) | WOODLAND<br>AFFORESTATION<br>AREA (WRA) | MOODLAND<br>RETAINED/<br>NOT CREDITED<br>(MR-NC) | WOODLAND<br>RETAINED /<br>ASSUMED<br>CLEARED (WR-AC) | NATURAL<br>REGENERATIO<br>AREA (NRA) |
|---------|------------------------|--------------------------------|-------------------------|-------------------------------|--------------------------------------|------------------------------------------------|--------------------------