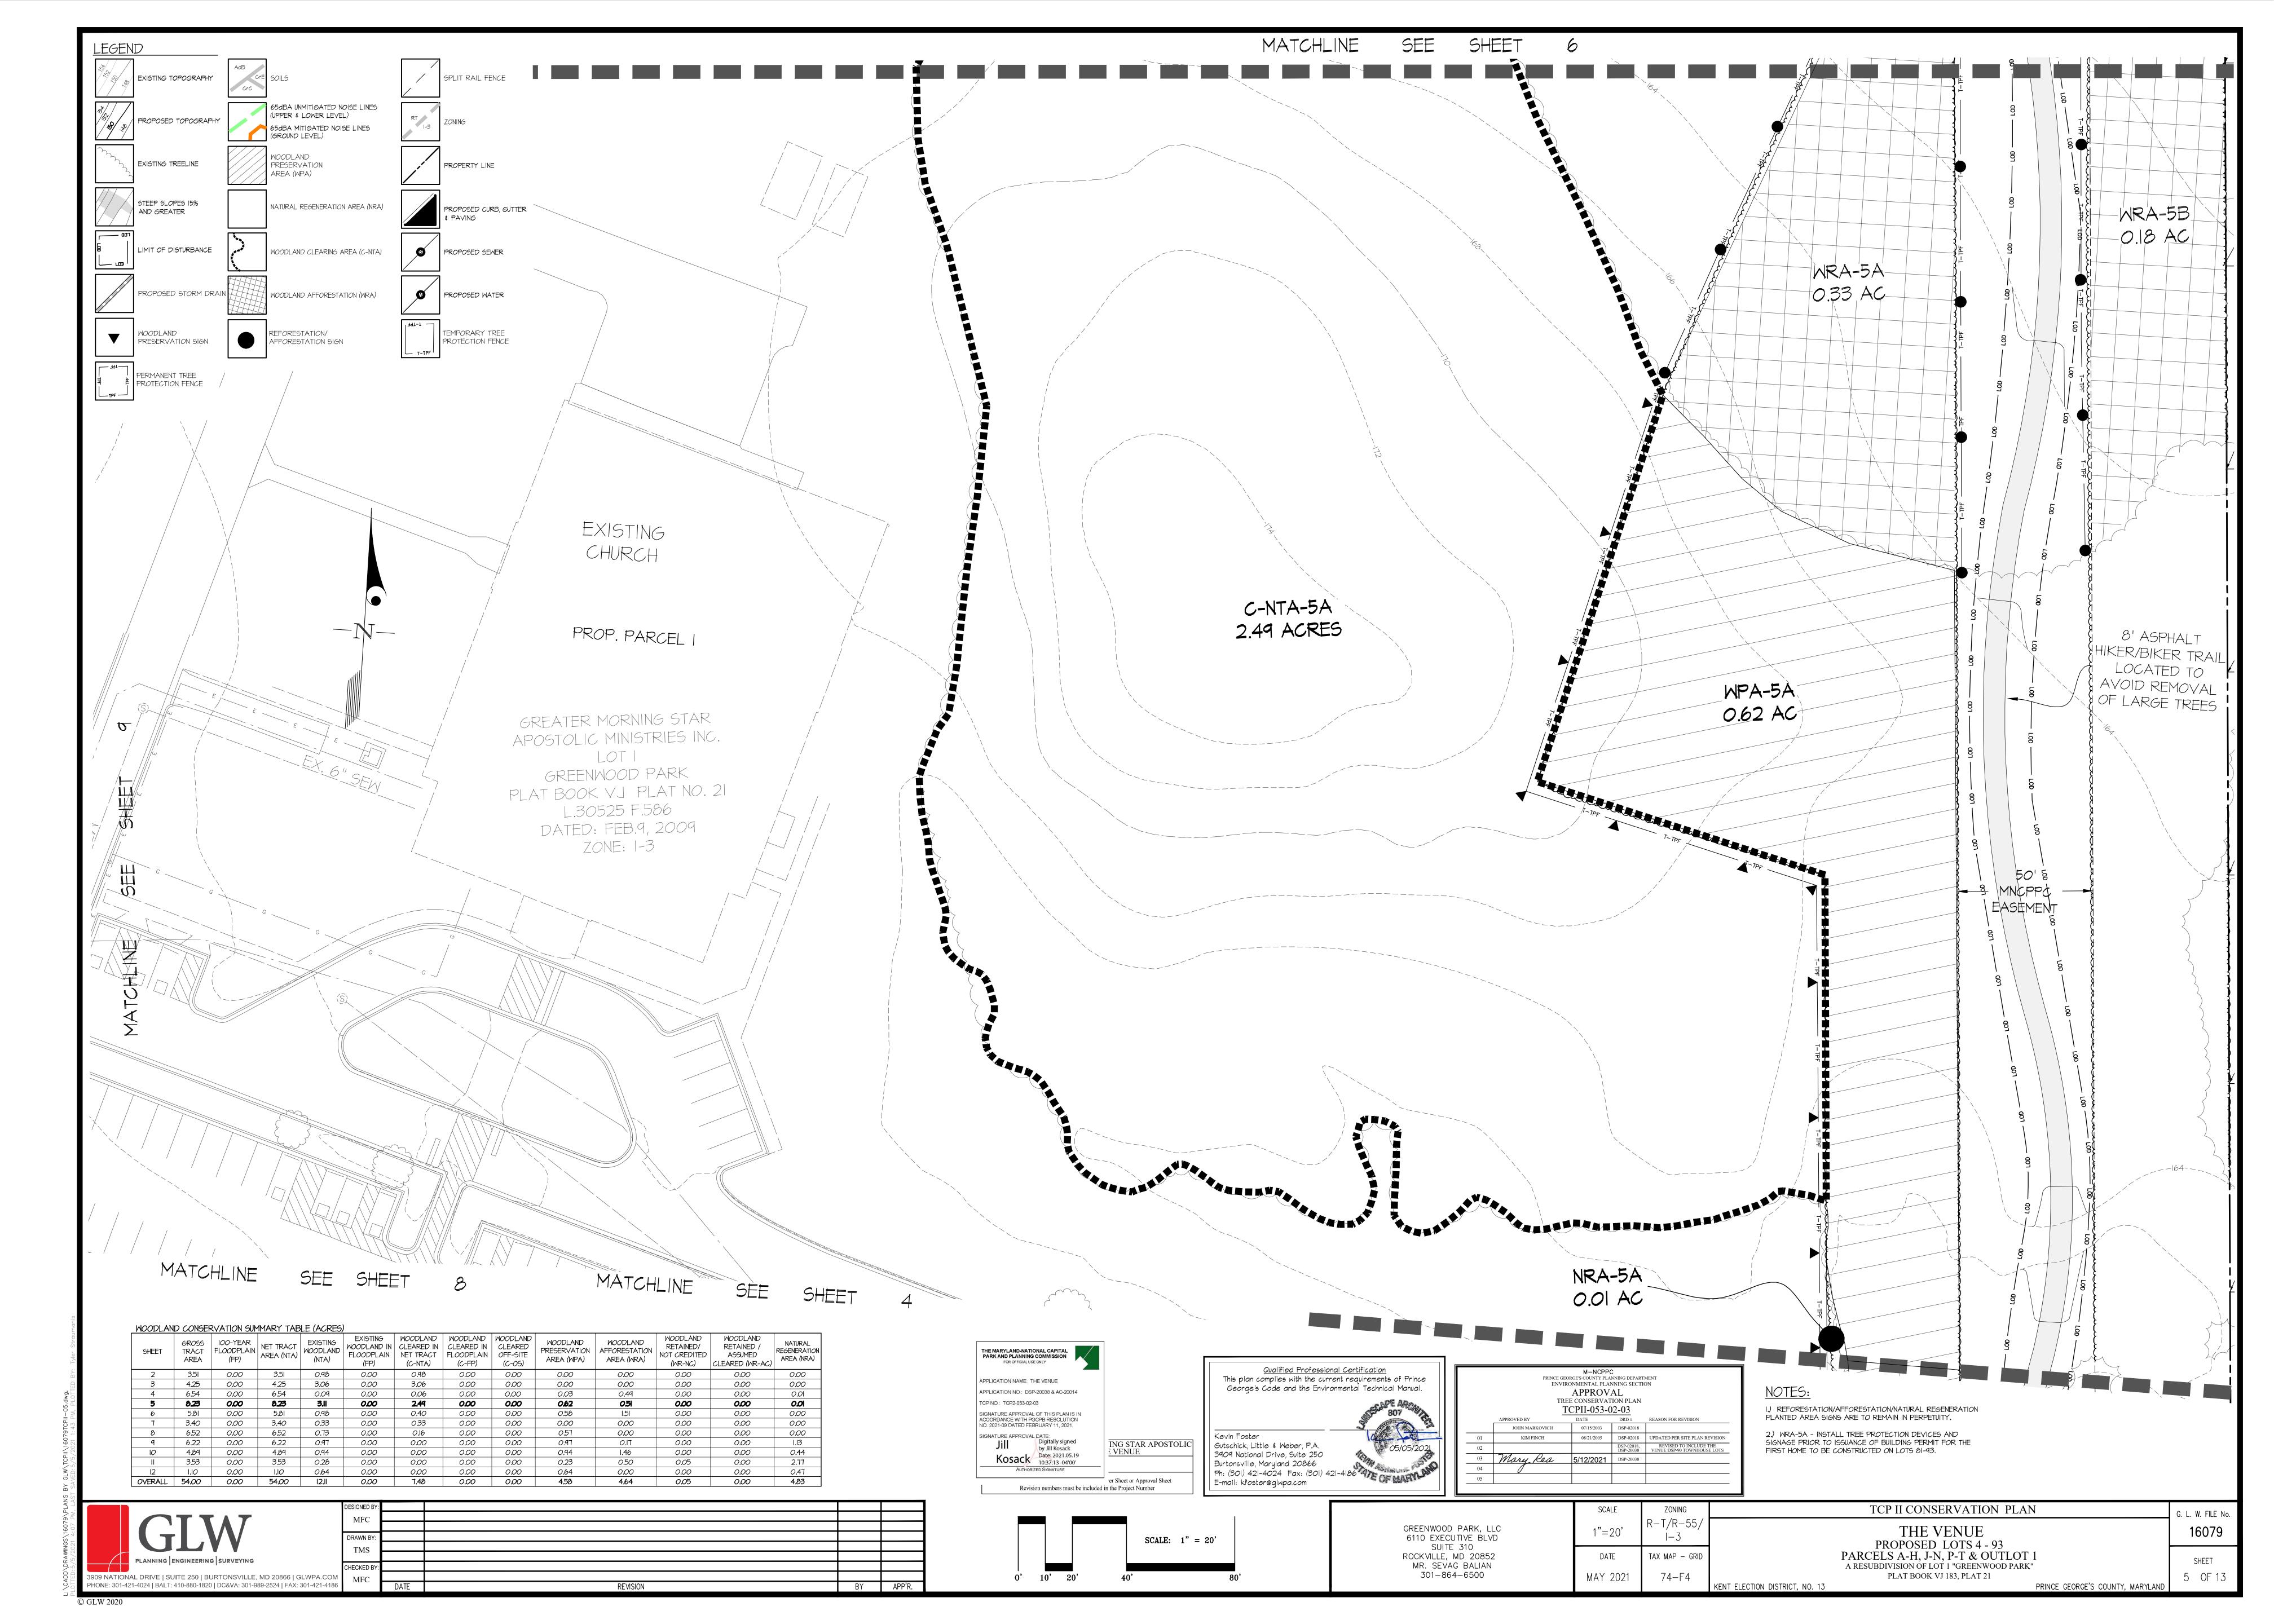

#### OVERALL WCO WORKSHEET

|             | OFCTIONAL Fatablishing Oita Information /Fatabase            | a share a sa                                                                                                                                                                                                                                                                                                                                                                                                                                                                                                                                                                                                                                                                                                                                                                                                                                                                                                                                                                                                                                                                                                                                                                                                                                                                                                                                                                                                                                                                                                                                                                                                                                                                                                                                                                                                                                                                                                                                                                                                                                                                                                                   |                                           |                  |                |
|-------------|--------------------------------------------------------------|--------------------------------------------------------------------------------------------------------------------------------------------------------------------------------------------------------------------------------------------------------------------------------------------------------------------------------------------------------------------------------------------------------------------------------------------------------------------------------------------------------------------------------------------------------------------------------------------------------------------------------------------------------------------------------------------------------------------------------------------------------------------------------------------------------------------------------------------------------------------------------------------------------------------------------------------------------------------------------------------------------------------------------------------------------------------------------------------------------------------------------------------------------------------------------------------------------------------------------------------------------------------------------------------------------------------------------------------------------------------------------------------------------------------------------------------------------------------------------------------------------------------------------------------------------------------------------------------------------------------------------------------------------------------------------------------------------------------------------------------------------------------------------------------------------------------------------------------------------------------------------------------------------------------------------------------------------------------------------------------------------------------------------------------------------------------------------------------------------------------------------|-------------------------------------------|------------------|----------------|
| -           | SECTION I-Establishing Site Information- (Enter acres for ea |                                                                                                                                                                                                                                                                                                                                                                                                                                                                                                                                                                                                                                                                                                                                                                                                                                                                                                                                                                                                                                                                                                                                                                                                                                                                                                                                                                                                                                                                                                                                                                                                                                                                                                                                                                                                                                                                                                                                                                                                                                                                                                                                | D.T.                                      | D CC             | Tatala         |
|             | Zone:<br>Gross Tract:                                        | I-3<br>37.08                                                                                                                                                                                                                                                                                                                                                                                                                                                                                                                                                                                                                                                                                                                                                                                                                                                                                                                                                                                                                                                                                                                                                                                                                                                                                                                                                                                                                                                                                                                                                                                                                                                                                                                                                                                                                                                                                                                                                                                                                                                                                                                   | R-T<br>10.72                              | R-55<br>6.20     | Totals<br>54.0 |
|             | Floodplain:                                                  | 0.00                                                                                                                                                                                                                                                                                                                                                                                                                                                                                                                                                                                                                                                                                                                                                                                                                                                                                                                                                                                                                                                                                                                                                                                                                                                                                                                                                                                                                                                                                                                                                                                                                                                                                                                                                                                                                                                                                                                                                                                                                                                                                                                           | 0.00                                      | 0.00             | 0.0            |
|             | Previously Dedicated Land:                                   | 0.00                                                                                                                                                                                                                                                                                                                                                                                                                                                                                                                                                                                                                                                                                                                                                                                                                                                                                                                                                                                                                                                                                                                                                                                                                                                                                                                                                                                                                                                                                                                                                                                                                                                                                                                                                                                                                                                                                                                                                                                                                                                                                                                           | 0.00                                      | 0.00             | 0.0            |
|             | Net Tract (NTA):                                             | 37.08                                                                                                                                                                                                                                                                                                                                                                                                                                                                                                                                                                                                                                                                                                                                                                                                                                                                                                                                                                                                                                                                                                                                                                                                                                                                                                                                                                                                                                                                                                                                                                                                                                                                                                                                                                                                                                                                                                                                                                                                                                                                                                                          |                                           | 6.20             | 54.0           |
| J           | Not Had (NTA).                                               | 37.00                                                                                                                                                                                                                                                                                                                                                                                                                                                                                                                                                                                                                                                                                                                                                                                                                                                                                                                                                                                                                                                                                                                                                                                                                                                                                                                                                                                                                                                                                                                                                                                                                                                                                                                                                                                                                                                                                                                                                                                                                                                                                                                          | 10.72                                     | 0.20             | 34.0           |
| 6           | TCP Number                                                   | TCP2-053-                                                                                                                                                                                                                                                                                                                                                                                                                                                                                                                                                                                                                                                                                                                                                                                                                                                                                                                                                                                                                                                                                                                                                                                                                                                                                                                                                                                                                                                                                                                                                                                                                                                                                                                                                                                                                                                                                                                                                                                                                                                                                                                      |                                           | Revision#        |                |
| 7           | Property Description or Subdivision Name:                    | The Venue                                                                                                                                                                                                                                                                                                                                                                                                                                                                                                                                                                                                                                                                                                                                                                                                                                                                                                                                                                                                                                                                                                                                                                                                                                                                                                                                                                                                                                                                                                                                                                                                                                                                                                                                                                                                                                                                                                                                                                                                                                                                                                                      | (Greater Mornir                           | ng Star Pentacos | stal Church)   |
|             | Is this site subject to the 1989 or 1991 Ordinance           | N                                                                                                                                                                                                                                                                                                                                                                                                                                                                                                                                                                                                                                                                                                                                                                                                                                                                                                                                                                                                                                                                                                                                                                                                                                                                                                                                                                                                                                                                                                                                                                                                                                                                                                                                                                                                                                                                                                                                                                                                                                                                                                                              |                                           |                  |                |
|             | Is this site subject to the 1991 Ordinance                   | Υ                                                                                                                                                                                                                                                                                                                                                                                                                                                                                                                                                                                                                                                                                                                                                                                                                                                                                                                                                                                                                                                                                                                                                                                                                                                                                                                                                                                                                                                                                                                                                                                                                                                                                                                                                                                                                                                                                                                                                                                                                                                                                                                              |                                           |                  |                |
|             | Subject to 2010 Ordinance and in PFA (Priority Funding Area  |                                                                                                                                                                                                                                                                                                                                                                                                                                                                                                                                                                                                                                                                                                                                                                                                                                                                                                                                                                                                                                                                                                                                                                                                                                                                                                                                                                                                                                                                                                                                                                                                                                                                                                                                                                                                                                                                                                                                                                                                                                                                                                                                |                                           |                  |                |
|             | Is this one (1) single familylot? (Y or N)                   | N                                                                                                                                                                                                                                                                                                                                                                                                                                                                                                                                                                                                                                                                                                                                                                                                                                                                                                                                                                                                                                                                                                                                                                                                                                                                                                                                                                                                                                                                                                                                                                                                                                                                                                                                                                                                                                                                                                                                                                                                                                                                                                                              |                                           |                  |                |
|             | Are there prior TCP approvals which include a                | N                                                                                                                                                                                                                                                                                                                                                                                                                                                                                                                                                                                                                                                                                                                                                                                                                                                                                                                                                                                                                                                                                                                                                                                                                                                                                                                                                                                                                                                                                                                                                                                                                                                                                                                                                                                                                                                                                                                                                                                                                                                                                                                              |                                           |                  |                |
|             | combination of this lot/s? (YorN)                            |                                                                                                                                                                                                                                                                                                                                                                                                                                                                                                                                                                                                                                                                                                                                                                                                                                                                                                                                                                                                                                                                                                                                                                                                                                                                                                                                                                                                                                                                                                                                                                                                                                                                                                                                                                                                                                                                                                                                                                                                                                                                                                                                |                                           |                  |                |
|             | Is any portion of the property in a WC Bank? (Y or N)        | N                                                                                                                                                                                                                                                                                                                                                                                                                                                                                                                                                                                                                                                                                                                                                                                                                                                                                                                                                                                                                                                                                                                                                                                                                                                                                                                                                                                                                                                                                                                                                                                                                                                                                                                                                                                                                                                                                                                                                                                                                                                                                                                              |                                           |                  |                |
|             | Break-even Point (preservation) =                            | 9.58                                                                                                                                                                                                                                                                                                                                                                                                                                                                                                                                                                                                                                                                                                                                                                                                                                                                                                                                                                                                                                                                                                                                                                                                                                                                                                                                                                                                                                                                                                                                                                                                                                                                                                                                                                                                                                                                                                                                                                                                                                                                                                                           | A1000-00-00-00-00-00-00-00-00-00-00-00-00 |                  |                |
| 6           | Clearing permitted w/o reforestion=                          | 2.53                                                                                                                                                                                                                                                                                                                                                                                                                                                                                                                                                                                                                                                                                                                                                                                                                                                                                                                                                                                                                                                                                                                                                                                                                                                                                                                                                                                                                                                                                                                                                                                                                                                                                                                                                                                                                                                                                                                                                                                                                                                                                                                           | acres                                     |                  |                |
|             | SECTION II-Determining Requirements (Enter acres for each    | h correspon                                                                                                                                                                                                                                                                                                                                                                                                                                                                                                                                                                                                                                                                                                                                                                                                                                                                                                                                                                                                                                                                                                                                                                                                                                                                                                                                                                                                                                                                                                                                                                                                                                                                                                                                                                                                                                                                                                                                                                                                                                                                                                                    | ding column)                              |                  |                |
|             |                                                              | Column A                                                                                                                                                                                                                                                                                                                                                                                                                                                                                                                                                                                                                                                                                                                                                                                                                                                                                                                                                                                                                                                                                                                                                                                                                                                                                                                                                                                                                                                                                                                                                                                                                                                                                                                                                                                                                                                                                                                                                                                                                                                                                                                       | Column B                                  | Column C         | Colum n D      |
|             |                                                              | WCT/AFT %                                                                                                                                                                                                                                                                                                                                                                                                                                                                                                                                                                                                                                                                                                                                                                                                                                                                                                                                                                                                                                                                                                                                                                                                                                                                                                                                                                                                                                                                                                                                                                                                                                                                                                                                                                                                                                                                                                                                                                                                                                                                                                                      | Net Tract                                 | Floodplain       | Off-Site       |
|             |                                                              |                                                                                                                                                                                                                                                                                                                                                                                                                                                                                                                                                                                                                                                                                                                                                                                                                                                                                                                                                                                                                                                                                                                                                                                                                                                                                                                                                                                                                                                                                                                                                                                                                                                                                                                                                                                                                                                                                                                                                                                                                                                                                                                                |                                           | (1:1)            | Impacts (1:1)  |
| 7           | Existing Woodland                                            |                                                                                                                                                                                                                                                                                                                                                                                                                                                                                                                                                                                                                                                                                                                                                                                                                                                                                                                                                                                                                                                                                                                                                                                                                                                                                                                                                                                                                                                                                                                                                                                                                                                                                                                                                                                                                                                                                                                                                                                                                                                                                                                                | 12.11                                     | 0.00             |                |
|             | Woodland Conservation Threshold (WCT) =                      | 16.57%                                                                                                                                                                                                                                                                                                                                                                                                                                                                                                                                                                                                                                                                                                                                                                                                                                                                                                                                                                                                                                                                                                                                                                                                                                                                                                                                                                                                                                                                                                                                                                                                                                                                                                                                                                                                                                                                                                                                                                                                                                                                                                                         | 8.95                                      |                  |                |
|             | Smaller of 17 or 18                                          | WITH A STATE OF THE STATE OF TH | 8.95                                      |                  |                |
| )           | Woodland above WCT                                           |                                                                                                                                                                                                                                                                                                                                                                                                                                                                                                                                                                                                                                                                                                                                                                                                                                                                                                                                                                                                                                                                                                                                                                                                                                                                                                                                                                                                                                                                                                                                                                                                                                                                                                                                                                                                                                                                                                                                                                                                                                                                                                                                | 3.16                                      |                  |                |
| 1           | Woodland cleared                                             |                                                                                                                                                                                                                                                                                                                                                                                                                                                                                                                                                                                                                                                                                                                                                                                                                                                                                                                                                                                                                                                                                                                                                                                                                                                                                                                                                                                                                                                                                                                                                                                                                                                                                                                                                                                                                                                                                                                                                                                                                                                                                                                                | 7.48                                      | 0.00             | 0.0            |
| 2           | Woodland cleared above WCT (smaller of 16 or 17)             |                                                                                                                                                                                                                                                                                                                                                                                                                                                                                                                                                                                                                                                                                                                                                                                                                                                                                                                                                                                                                                                                                                                                                                                                                                                                                                                                                                                                                                                                                                                                                                                                                                                                                                                                                                                                                                                                                                                                                                                                                                                                                                                                | 3.16                                      |                  |                |
| 3           | Clearing above WCT (0.25:1) replacement requirement          |                                                                                                                                                                                                                                                                                                                                                                                                                                                                                                                                                                                                                                                                                                                                                                                                                                                                                                                                                                                                                                                                                                                                                                                                                                                                                                                                                                                                                                                                                                                                                                                                                                                                                                                                                                                                                                                                                                                                                                                                                                                                                                                                | 0.79                                      |                  |                |
| ļ           | Woodland cleared below WCT                                   |                                                                                                                                                                                                                                                                                                                                                                                                                                                                                                                                                                                                                                                                                                                                                                                                                                                                                                                                                                                                                                                                                                                                                                                                                                                                                                                                                                                                                                                                                                                                                                                                                                                                                                                                                                                                                                                                                                                                                                                                                                                                                                                                | 4.32                                      |                  |                |
| 5           | Clearing below WCT (2:1 replacement requirement)             |                                                                                                                                                                                                                                                                                                                                                                                                                                                                                                                                                                                                                                                                                                                                                                                                                                                                                                                                                                                                                                                                                                                                                                                                                                                                                                                                                                                                                                                                                                                                                                                                                                                                                                                                                                                                                                                                                                                                                                                                                                                                                                                                | 8.63                                      |                  |                |
|             | Afforestation Required Threshold (AFT) =                     | 7.50%                                                                                                                                                                                                                                                                                                                                                                                                                                                                                                                                                                                                                                                                                                                                                                                                                                                                                                                                                                                                                                                                                                                                                                                                                                                                                                                                                                                                                                                                                                                                                                                                                                                                                                                                                                                                                                                                                                                                                                                                                                                                                                                          | 0.00                                      |                  |                |
|             | Off-site WCA being provided on this property                 |                                                                                                                                                                                                                                                                                                                                                                                                                                                                                                                                                                                                                                                                                                                                                                                                                                                                                                                                                                                                                                                                                                                                                                                                                                                                                                                                                                                                                                                                                                                                                                                                                                                                                                                                                                                                                                                                                                                                                                                                                                                                                                                                | 0.00                                      |                  |                |
| 3           | Woodland Conservation Required                               |                                                                                                                                                                                                                                                                                                                                                                                                                                                                                                                                                                                                                                                                                                                                                                                                                                                                                                                                                                                                                                                                                                                                                                                                                                                                                                                                                                                                                                                                                                                                                                                                                                                                                                                                                                                                                                                                                                                                                                                                                                                                                                                                | 14.05                                     | acres            |                |
|             | SECTION III-Meeting the Requirements (Enter acres for each   | h correction                                                                                                                                                                                                                                                                                                                                                                                                                                                                                                                                                                                                                                                                                                                                                                                                                                                                                                                                                                                                                                                                                                                                                                                                                                                                                                                                                                                                                                                                                                                                                                                                                                                                                                                                                                                                                                                                                                                                                                                                                                                                                                                   | ging column)                              |                  |                |
| a           | Woodland Preservation                                        | ii conespon                                                                                                                                                                                                                                                                                                                                                                                                                                                                                                                                                                                                                                                                                                                                                                                                                                                                                                                                                                                                                                                                                                                                                                                                                                                                                                                                                                                                                                                                                                                                                                                                                                                                                                                                                                                                                                                                                                                                                                                                                                                                                                                    | 4.58                                      |                  |                |
|             | Afforestation / Reforestation                                |                                                                                                                                                                                                                                                                                                                                                                                                                                                                                                                                                                                                                                                                                                                                                                                                                                                                                                                                                                                                                                                                                                                                                                                                                                                                                                                                                                                                                                                                                                                                                                                                                                                                                                                                                                                                                                                                                                                                                                                                                                                                                                                                | 4.56                                      |                  |                |
|             | Natural Regeneration                                         |                                                                                                                                                                                                                                                                                                                                                                                                                                                                                                                                                                                                                                                                                                                                                                                                                                                                                                                                                                                                                                                                                                                                                                                                                                                                                                                                                                                                                                                                                                                                                                                                                                                                                                                                                                                                                                                                                                                                                                                                                                                                                                                                | 4.83                                      | *                |                |
|             | Lands cape Credits                                           |                                                                                                                                                                                                                                                                                                                                                                                                                                                                                                                                                                                                                                                                                                                                                                                                                                                                                                                                                                                                                                                                                                                                                                                                                                                                                                                                                                                                                                                                                                                                                                                                                                                                                                                                                                                                                                                                                                                                                                                                                                                                                                                                | 0.00                                      |                  |                |
|             | Specimen/Historic Tree Credit (CRZ area * 2.0)               | 0.00                                                                                                                                                                                                                                                                                                                                                                                                                                                                                                                                                                                                                                                                                                                                                                                                                                                                                                                                                                                                                                                                                                                                                                                                                                                                                                                                                                                                                                                                                                                                                                                                                                                                                                                                                                                                                                                                                                                                                                                                                                                                                                                           |                                           |                  |                |
|             | Forest Enhancement Credit (Area * .25)                       | 0.00                                                                                                                                                                                                                                                                                                                                                                                                                                                                                                                                                                                                                                                                                                                                                                                                                                                                                                                                                                                                                                                                                                                                                                                                                                                                                                                                                                                                                                                                                                                                                                                                                                                                                                                                                                                                                                                                                                                                                                                                                                                                                                                           | 0.00                                      |                  |                |
|             | Street Tree Credit (Existing or 10-year canopy coverage)     | 0.00                                                                                                                                                                                                                                                                                                                                                                                                                                                                                                                                                                                                                                                                                                                                                                                                                                                                                                                                                                                                                                                                                                                                                                                                                                                                                                                                                                                                                                                                                                                                                                                                                                                                                                                                                                                                                                                                                                                                                                                                                                                                                                                           | 0.00                                      |                  |                |
|             | Area approved for fee-in-lieu                                |                                                                                                                                                                                                                                                                                                                                                                                                                                                                                                                                                                                                                                                                                                                                                                                                                                                                                                                                                                                                                                                                                                                                                                                                                                                                                                                                                                                                                                                                                                                                                                                                                                                                                                                                                                                                                                                                                                                                                                                                                                                                                                                                |                                           | Fee amount:      | \$0.0          |
|             | Off-site Woodland Conservation Credits Required              |                                                                                                                                                                                                                                                                                                                                                                                                                                                                                                                                                                                                                                                                                                                                                                                                                                                                                                                                                                                                                                                                                                                                                                                                                                                                                                                                                                                                                                                                                                                                                                                                                                                                                                                                                                                                                                                                                                                                                                                                                                                                                                                                | 0.00                                      | roo umount.      | ψ0.0           |
|             | Off-site WCA (preservation) being provided on this property  |                                                                                                                                                                                                                                                                                                                                                                                                                                                                                                                                                                                                                                                                                                                                                                                                                                                                                                                                                                                                                                                                                                                                                                                                                                                                                                                                                                                                                                                                                                                                                                                                                                                                                                                                                                                                                                                                                                                                                                                                                                                                                                                                | 0.00                                      |                  |                |
|             | Off-site WCA (afforestation) being provided on this property |                                                                                                                                                                                                                                                                                                                                                                                                                                                                                                                                                                                                                                                                                                                                                                                                                                                                                                                                                                                                                                                                                                                                                                                                                                                                                                                                                                                                                                                                                                                                                                                                                                                                                                                                                                                                                                                                                                                                                                                                                                                                                                                                | 0.00                                      |                  |                |
| -           | Woodland Conservation Provided                               |                                                                                                                                                                                                                                                                                                                                                                                                                                                                                                                                                                                                                                                                                                                                                                                                                                                                                                                                                                                                                                                                                                                                                                                                                                                                                                                                                                                                                                                                                                                                                                                                                                                                                                                                                                                                                                                                                                                                                                                                                                                                                                                                | 14.05                                     | acres            |                |
| 1           |                                                              |                                                                                                                                                                                                                                                                                                                                                                                                                                                                                                                                                                                                                                                                                                                                                                                                                                                                                                                                                                                                                                                                                                                                                                                                                                                                                                                                                                                                                                                                                                                                                                                                                                                                                                                                                                                                                                                                                                                                                                                                                                                                                                                                |                                           |                  |                |
|             | Area of woodland not cleared                                 |                                                                                                                                                                                                                                                                                                                                                                                                                                                                                                                                                                                                                                                                                                                                                                                                                                                                                                                                                                                                                                                                                                                                                                                                                                                                                                                                                                                                                                                                                                                                                                                                                                                                                                                                                                                                                                                                                                                                                                                                                                                                                                                                | acres                                     |                  |                |
|             | Net tract woodland retained not part of requirements:        |                                                                                                                                                                                                                                                                                                                                                                                                                                                                                                                                                                                                                                                                                                                                                                                                                                                                                                                                                                                                                                                                                                                                                                                                                                                                                                                                                                                                                                                                                                                                                                                                                                                                                                                                                                                                                                                                                                                                                                                                                                                                                                                                | acres                                     |                  |                |
| _           | 100-floodplain woodland retained                             |                                                                                                                                                                                                                                                                                                                                                                                                                                                                                                                                                                                                                                                                                                                                                                                                                                                                                                                                                                                                                                                                                                                                                                                                                                                                                                                                                                                                                                                                                                                                                                                                                                                                                                                                                                                                                                                                                                                                                                                                                                                                                                                                | acres                                     |                  |                |
|             | On-site woodland conservation provided                       |                                                                                                                                                                                                                                                                                                                                                                                                                                                                                                                                                                                                                                                                                                                                                                                                                                                                                                                                                                                                                                                                                                                                                                                                                                                                                                                                                                                                                                                                                                                                                                                                                                                                                                                                                                                                                                                                                                                                                                                                                                                                                                                                | acres                                     |                  |                |
| 4           | On-site woodland conservation alternatives provided          | 0.00                                                                                                                                                                                                                                                                                                                                                                                                                                                                                                                                                                                                                                                                                                                                                                                                                                                                                                                                                                                                                                                                                                                                                                                                                                                                                                                                                                                                                                                                                                                                                                                                                                                                                                                                                                                                                                                                                                                                                                                                                                                                                                                           |                                           |                  |                |
| 4           |                                                              | 0.05                                                                                                                                                                                                                                                                                                                                                                                                                                                                                                                                                                                                                                                                                                                                                                                                                                                                                                                                                                                                                                                                                                                                                                                                                                                                                                                                                                                                                                                                                                                                                                                                                                                                                                                                                                                                                                                                                                                                                                                                                                                                                                                           | acres                                     |                  |                |
| 4           | On-site woodland retained not credited                       | 0.00                                                                                                                                                                                                                                                                                                                                                                                                                                                                                                                                                                                                                                                                                                                                                                                                                                                                                                                                                                                                                                                                                                                                                                                                                                                                                                                                                                                                                                                                                                                                                                                                                                                                                                                                                                                                                                                                                                                                                                                                                                                                                                                           |                                           | -                |                |
| 4<br>5<br>6 |                                                              | 0.00                                                                                                                                                                                                                                                                                                                                                                                                                                                                                                                                                                                                                                                                                                                                                                                                                                                                                                                                                                                                                                                                                                                                                                                                                                                                                                                                                                                                                                                                                                                                                                                                                                                                                                                                                                                                                                                                                                                                                                                                                                                                                                                           |                                           |                  |                |
| 4<br>5<br>6 | On-site woodland retained not credited  Prepared by:         | Signed                                                                                                                                                                                                                                                                                                                                                                                                                                                                                                                                                                                                                                                                                                                                                                                                                                                                                                                                                                                                                                                                                                                                                                                                                                                                                                                                                                                                                                                                                                                                                                                                                                                                                                                                                                                                                                                                                                                                                                                                                                                                                                                         |                                           | Date             |                |