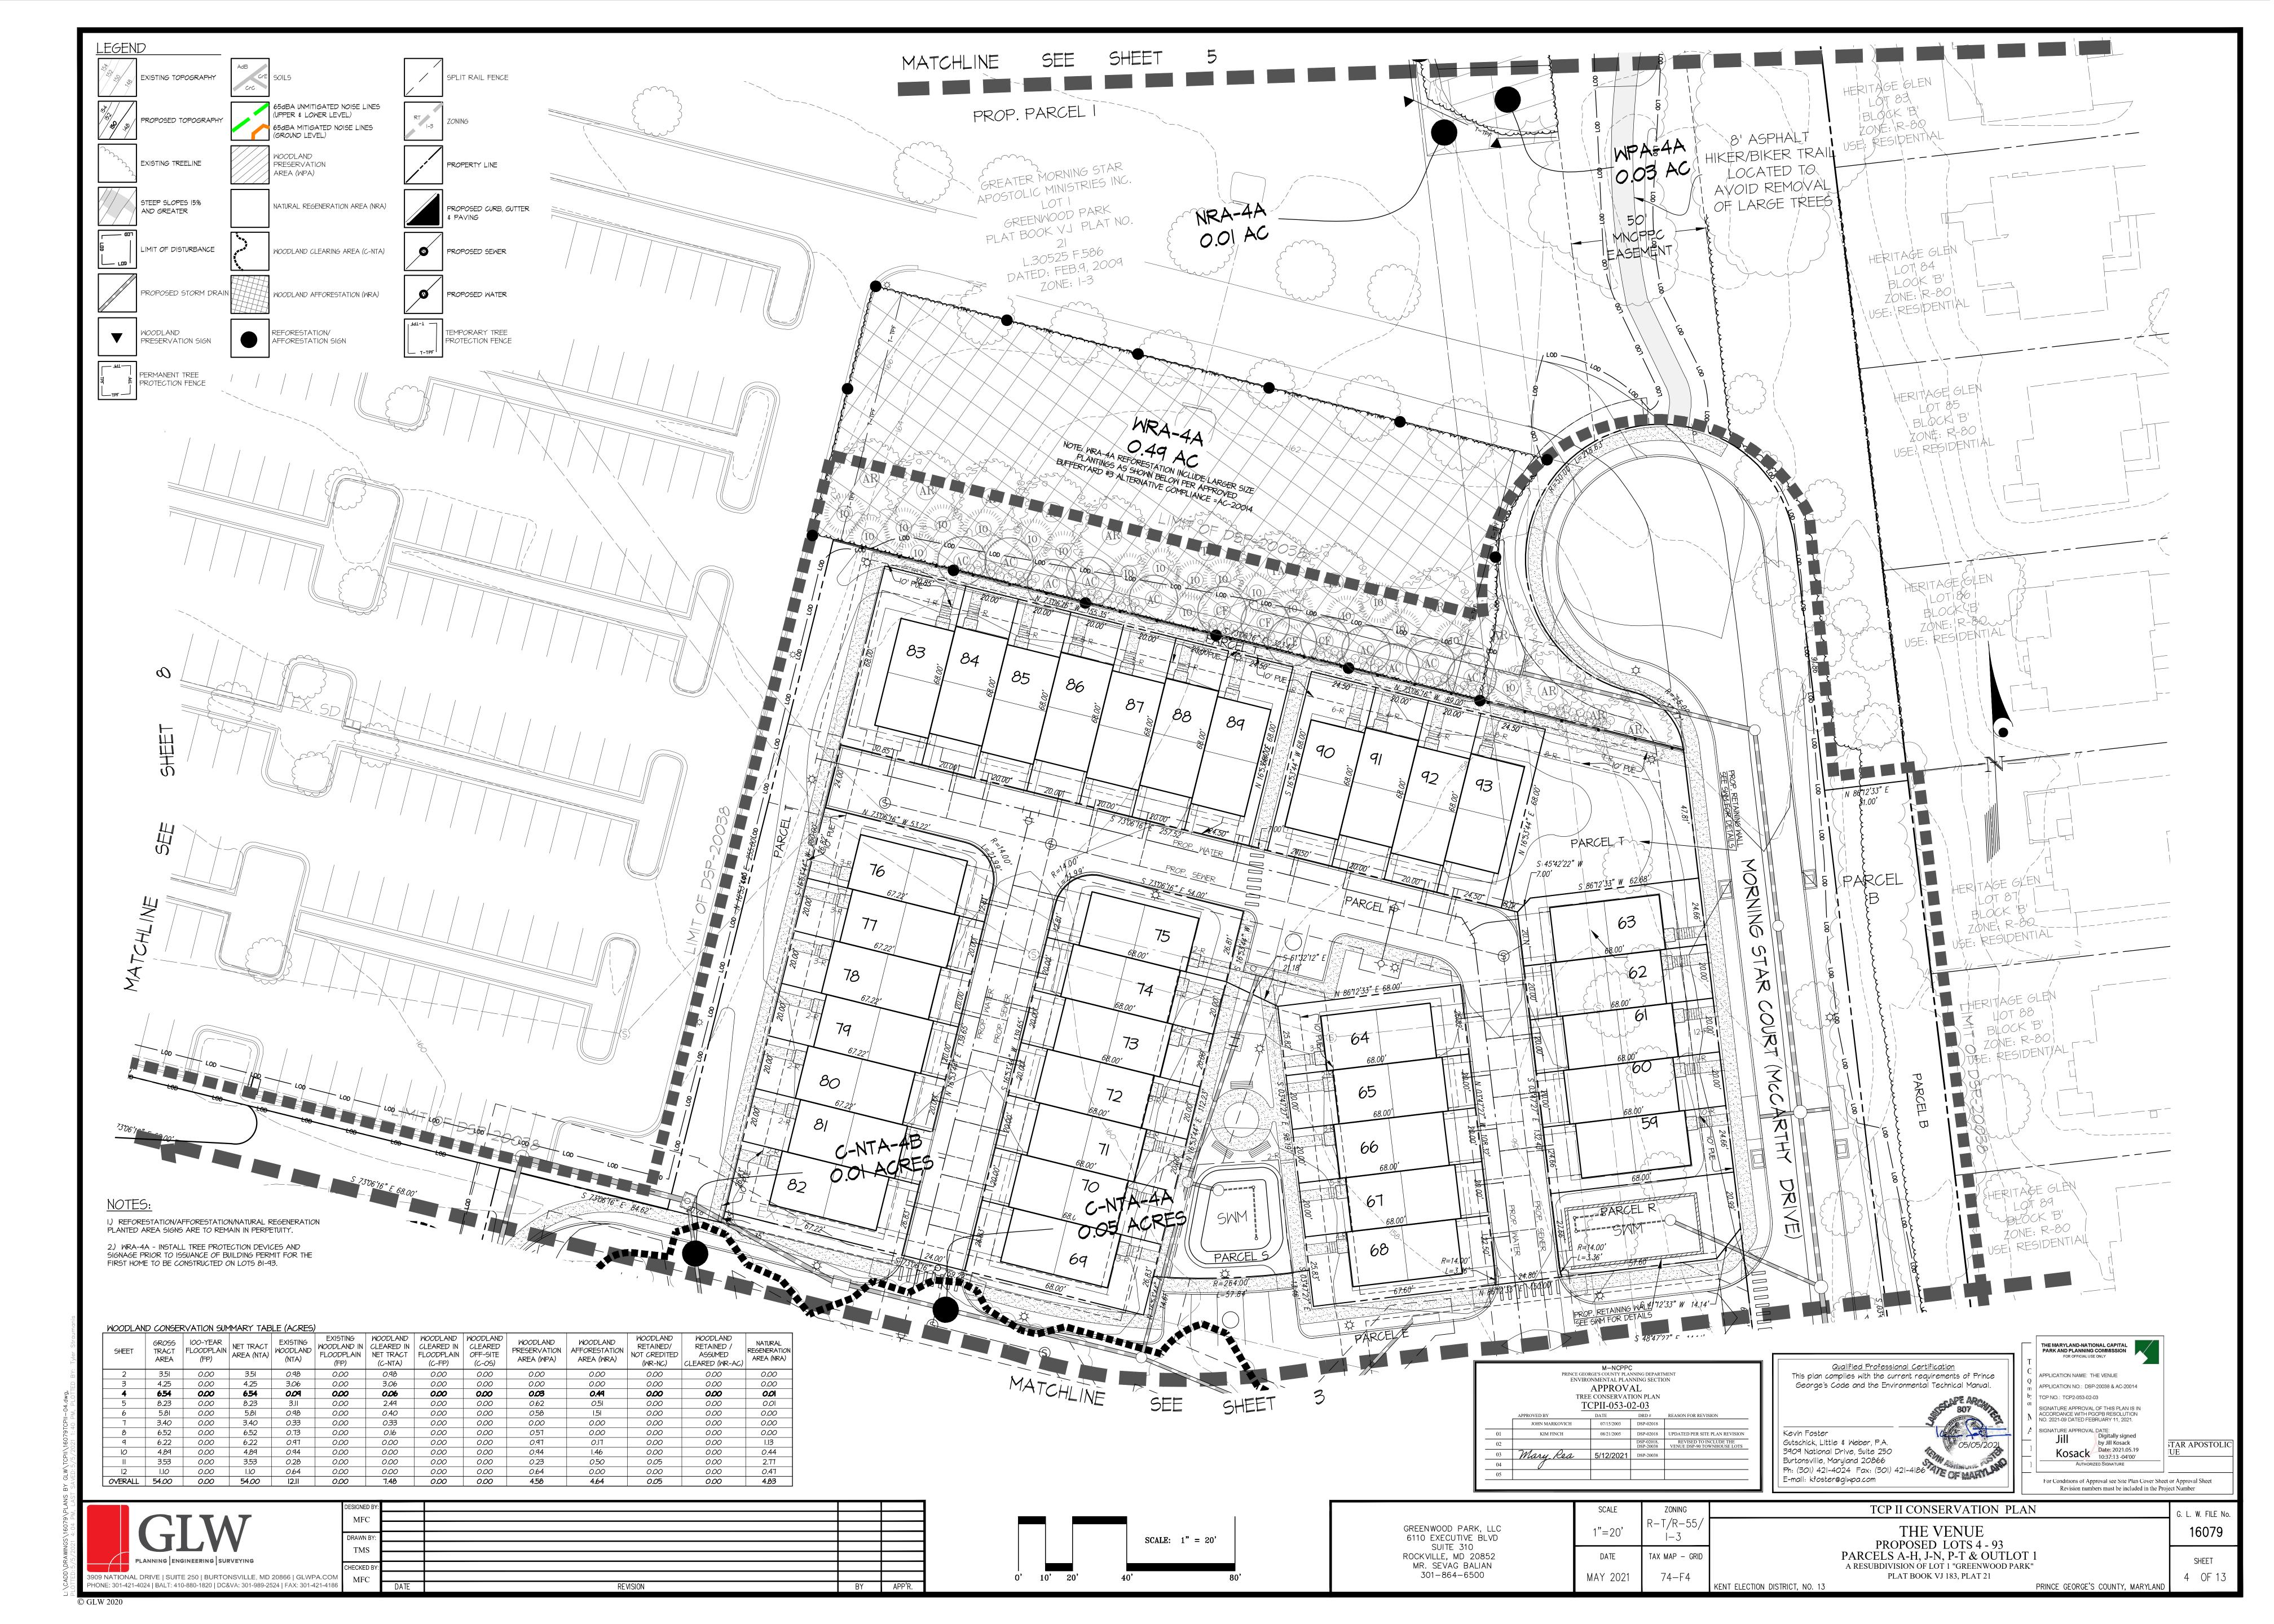

|
| 05 |                |                                                                                           |                                               |                                                    |

MFC 909 NATIONAL DRIVE | SUITE 250 | BURTONSVILLE, MD 20866 | GLWPA.COM MFC HONE: 301-421-4024 | BALT: 410-880-1820 | DC&VA: 301-989-2524 | FAX: 301-421-4186

GREENWOOD PARK, LLC 6110 EXECUTIVE BLVD SUITE 310 ROCKVILLE, MD 20852 MR. SEVAG BALIAN 301-864-6500

DATE ΓAX MAP - GRID MAY 2021

74-F4

KENT ELECTION DISTRICT, NO. 13

TYPE II TREE CONSERVATION PLAN THE VENUE PROPOSED LOTS 4 - 93 PARCELS A-H, J-N, P-T & OUTLOT 1 A RESUBDIVISION OF LOT 1 "GREENWOOD PARK" PLAT BOOK VJ 183, PLAT 21

PRINCE GEORGE'S COUNTY, MARYLAND

1 OF 13

























| SHEET   | GROSS<br>TRACT<br>AREA | IOO-YEAR<br>FLOODPLAIN<br>(FP) | NET TRACT<br>AREA (NTA) | EXISTING<br>WOODLAND<br>(NTA) | EXISTING WOODLAND IN FLOODPLAIN (FP) | WOODLAND<br>CLEARED IN<br>NET TRACT<br>(C-NTA) | WOODLAND<br>CLEARED IN<br>FLOODPLAIN<br>(C-FP) | WOODLAND<br>CLEARED<br>OFF-SITE<br>(C-OS) | WOODLAND<br>PRESERVATION<br>AREA (WPA) | WOODLAND<br>AFFORESTATION<br>AREA (WRA) | MOODLAND<br>RETAINED/<br>NOT CREDITED<br>(MR-NC) | WOODLAND<br>RETAINED /<br>ASSUMED<br>CLEARED (WR-AC) | NATURAL<br>REGENERATIO<br>AREA (NRA) |
|---------|------------------------|--------------------------------|-------------------------|-------------------------------|--------------------------------------|------------------------------------------------|----------------------------