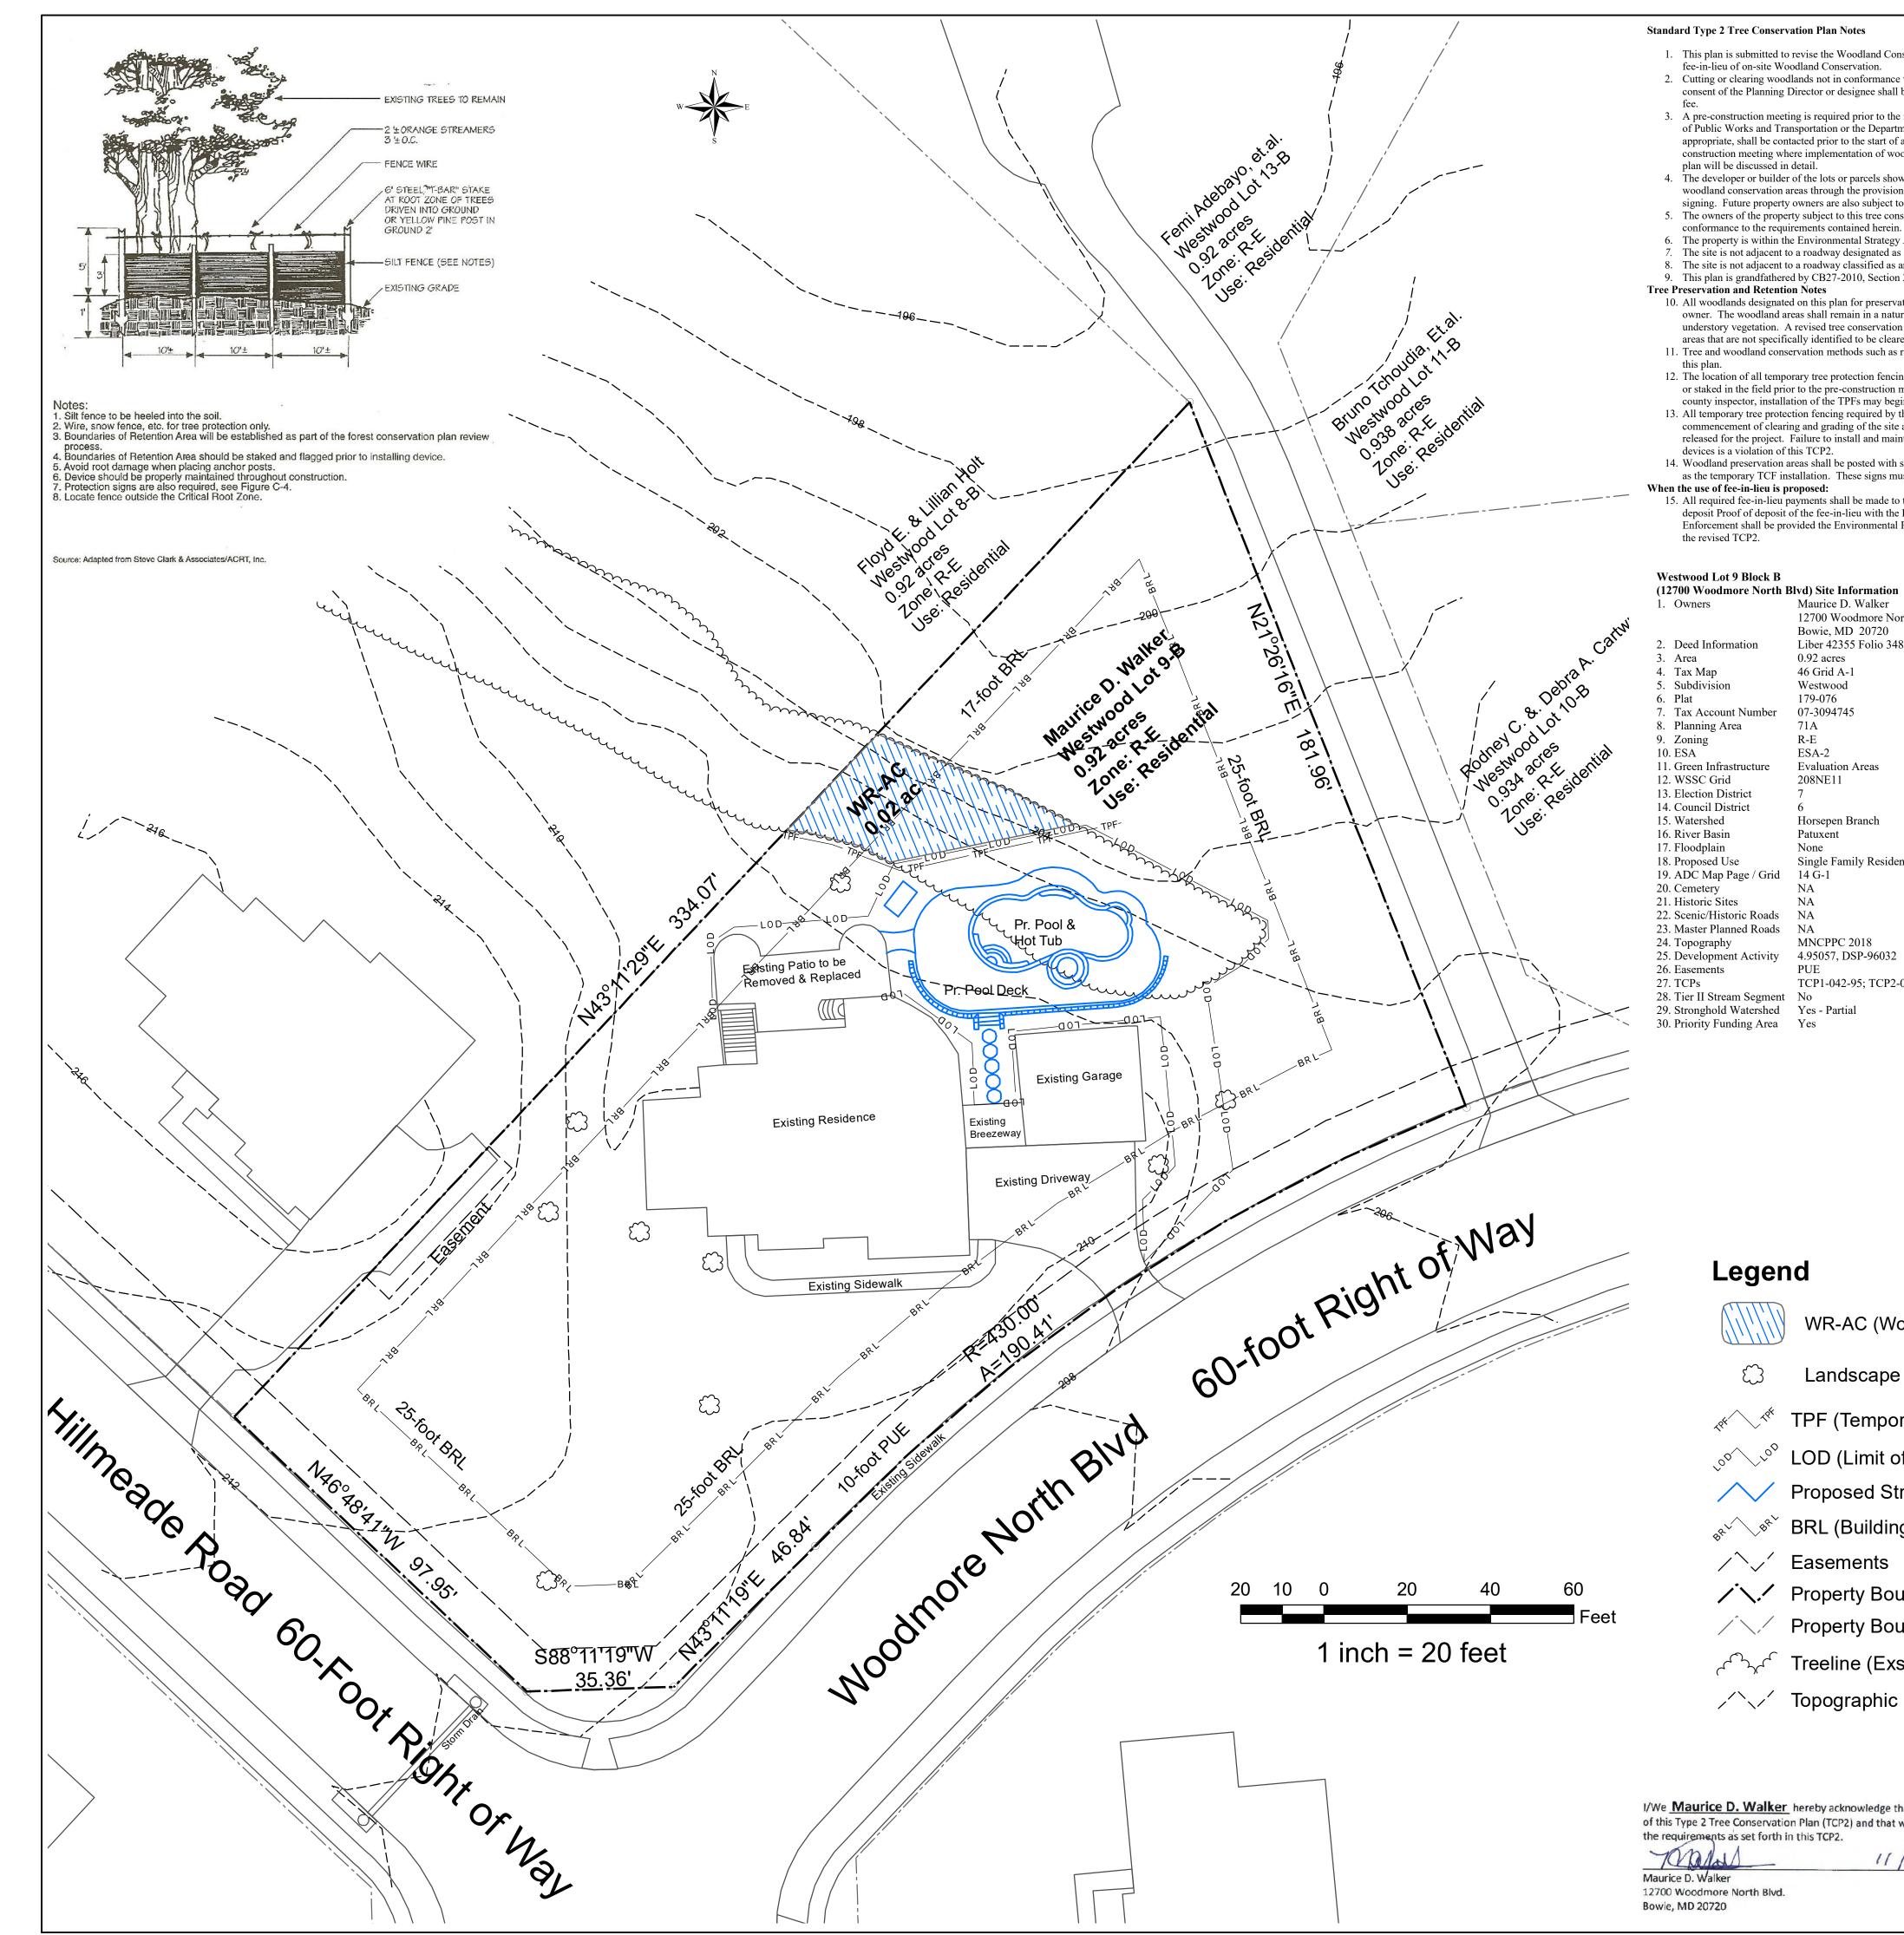

Standard Type 2 Tree Conservation Plan Notes

- 1. This plan is submitted to revise the Woodland Conservation requirements for Lot 9B to prov fee-in-lieu of on-site Woodland Conservation.
- 2. Cutting or clearing woodlands not in conformance with this plan or without the expressed w consent of the Planning Director or designee shall be subject to a \$1.50 per square foot mitig
- 3. A pre-construction meeting is required prior to the issuance of grading permits. The Departu of Public Works and Transportation or the Department of Environmental Resources, as appropriate, shall be contacted prior to the start of any work on the site to conduct a preconstruction meeting where implementation of woodland conservation measures shown on t plan will be discussed in detail.
- 4. The developer or builder of the lots or parcels shown on this plan shall notify future buyers of woodland conservation areas through the provision of a copy of this plan at time of contract signing. Future property owners are also subject to this requirement. 5. The owners of the property subject to this tree conservation plan are solely responsible for
- conformance to the requirements contained herein. 6. The property is within the Environmental Strategy Area (ESA-2) and is zoned R-E.
- 7. The site is not adjacent to a roadway designated as scenic, historic, a parkway or a scenic by 8. The site is not adjacent to a roadway classified as arterial or greater.
- 9. This plan is grandfathered by CB27-2010, Section 25-119(g). Tree Preservation and Retention Notes
- 10. All woodlands designated on this plan for preservation are the responsibility of the property owner. The woodland areas shall remain in a natural state. This includes the canopy trees a understory vegetation. A revised tree conservation plan is required prior to clearing woodland areas that are not specifically identified to be cleared on the approved TCP2. 11. Tree and woodland conservation methods such as root pruning shall be conducted as noted of
- 12. The location of all temporary tree protection fencing (TPFs) shown on this plan shall be flags or staked in the field prior to the pre-construction meeting. Upon approval of the locations b county inspector, installation of the TPFs may begin.
- 13. All temporary tree protection fencing required by this plan shall be installed prior to commencement of clearing and grading of the site and shall remain in place until the bond is released for the project. Failure to install and maintain temporary or permanent tree protective
- devices is a violation of this TCP2. 14. Woodland preservation areas shall be posted with signage as shown on the plans at the same as the temporary TCF installation. These signs must remain in perpetuity.
- When the use of fee-in-lieu is proposed: 15. All required fee-in-lieu payments shall be made to the Woodland Conservation Fund. Proof

Maurice D. Walker

Bowie, MD 20720 Liber 42355 Folio 348

0.92 acres 46 Grid A-1

Westwood

179-076 07-3094745

71A

R-E

ESA-2

208NE11

Patuxent

None

NA

NA

**Evaluation** Areas

Horsepen Branch

MNCPPC 2018

Single Family Residential

deposit Proof of deposit of the fee-in-lieu with the Department of Permitting, Inspections and Enforcement shall be provided the Environmental Planning Section prior to signature approv the revised TCP2.

12700 Woodmore North Blvd

Westwood Lot 9 Block B (12700 Woodmore North Blvd) Site Information

- Deed Information

- 11. Green Infrastructure
- 13. Election District
- 14. Council District
- 19. ADC Map Page / Grid 14 G-1

- - TCP1-042-95; TCP2-060-96

PUE

The origin: woodland TCP2 revision of the fee-

## Legend

- WR-AC (Woodland Retained As  $\square$ 00/100
  - Landscape Trees
- TPF (Temporary Protection Fence)
  - LOD (Limit of Disturbance)
  - **Proposed Structures**
  - BRL (Building Restriction Line)
  - Easements
- /`\./ Property Boundary
  - Property Boundary Adjacent
- $(\mathcal{O})$ Treeline (Exsting)
- Topographic Contours 2-foot

QUALIFIE | This complies the Environm

| /We Maurice D. Walker hereby            | acknowledge that we are aware |
|-----------------------------------------|-------------------------------|
| of this Type 2 Tree Conservation Plan   |                               |
| the requirements as set forth in this T |                               |
| maria                                   | 11/22/2019                    |

12700 Woodmore North Blvd.

11/02/201 Date

Signed: \_ John P. Mark JM Forestry 11552 Timbe Waldorf, MD Phone: 301-6 E-mail: jpma

- $\frown$ R - BR
- /~//

| written<br>igation<br>tment<br>this<br>of any<br>t<br>yway.                                                        |                                                                                                                                                                                                                                                                                                                                                                                                                                                                                                                                                                                                                                                                                                                                                                                                                                                                                                                                                                                              |                                                                                                                                                                                                                                                                                                                                                                                                   |                                                                                                                                                            | PROSPECT KNO<br>SUTTER<br>SUTTER<br>NUR CHARTER<br>NUR                                                                                                                                                                      | SUN                                                                                                                         | ANNAPOLIS RD<br>VICAR WOODS LI<br>DODMORE NORTH BL                                                                                                                                                                                       | JM Forestry              | 11552 Timberbrook Drive<br>Waldorf, MD 20601<br>Phone/FAX: (301) 645-4977                 |
|--------------------------------------------------------------------------------------------------------------------|----------------------------------------------------------------------------------------------------------------------------------------------------------------------------------------------------------------------------------------------------------------------------------------------------------------------------------------------------------------------------------------------------------------------------------------------------------------------------------------------------------------------------------------------------------------------------------------------------------------------------------------------------------------------------------------------------------------------------------------------------------------------------------------------------------------------------------------------------------------------------------------------------------------------------------------------------------------------------------------------|---------------------------------------------------------------------------------------------------------------------------------------------------------------------------------------------------------------------------------------------------------------------------------------------------------------------------------------------------------------------------------------------------|------------------------------------------------------------------------------------------------------------------------------------------------------------|--------------------------------------------------------------------------------------------------------------------------------------------------------------------------------------------------------------------------------------------------------------------------------------------------------------------------------------------------------------------------------------------------------------------------------------------------------------------------------------------------------------------------------------------------------------------------------------------------------------------------------------------------------------------------------------------------------------------------------------------------------------------------------------------------------------------------------------------------------------------------------------------------------------------------------------------------------------------------------------------------------------------------------------------------------------------------------------------------------------------------------------------------------------------------------------------------------------------------------------------------------------------------------------------------------------------------------------------------------------------------------------------------------------------------------------------------------------------------------------------------------------------------------------------------------------------------------------------------------------------------------------------------------------------------------------------------------------------------------------------------------------------------------------------------------------------------------------------------------------------------------------------------------------------------------------------------------------------------------------------------------------------------------------------------------------------------------------------------------------------------------------------------------------------------------------------------------------------------------------------------------------------------------------------------------------------------------------------------------------------------------------------------------------------------------------------------------------------------------------------------------------------------------------------------------------------------------------------------------------------------------------------------------------------------------------------------------------------------------------------------------------------------------------------------------------------------------------|-----------------------------------------------------------------------------------------------------------------------------|------------------------------------------------------------------------------------------------------------------------------------------------------------------------------------------------------------------------------------------|--------------------------|-------------------------------------------------------------------------------------------|
| and<br>on<br>gged<br>by the<br>is<br>tive<br>e time<br>of of<br>nd<br>oval of                                      |                                                                                                                                                                                                                                                                                                                                                                                                                                                                                                                                                                                                                                                                                                                                                                                                                                                                                                                                                                                              | 2<br>2<br>4<br>4<br>4<br>4<br>4<br>4<br>4<br>4<br>4<br>4<br>4<br>4<br>4<br>4<br>4<br>4<br>4<br>4                                                                                                                                                                                                                                                                                                  | Zone Administrative | /                                                                                                                                                                                                                                                                                                                                                                                                                                                                                                                                                                                                                                                                                                                                                                                                                                                                                                                                                                                                                                                                                                                                                                                                                                                                                                                                                                                                                                                                                                                                                                                                                                                                                                                                                                                                                                                                                                                                                                                                                                                                                                                                                                                                                                                                                                                                                                                                                                                                                                                                                                                                                                                                                                                                                                                                                                    | ne<br>A)<br>a)<br>D)<br>DG) (TAZ-COG)<br>(TAZ-PG)                                                                           |                                                                                                                                                                                                                                          | APPLICANT / DEVELOPER    | Maurice D. Walker<br>12700 Woodmore North Blvd.<br>Bowie, MD 20720<br>Phone: 240-554-3022 |
| 1<br>1<br>1<br>1<br>1<br>1<br>1<br>1<br>2<br>2<br>2<br>2                                                           | <ol> <li>Zone:</li> <li>Gross Tract:</li> <li>Floodplain:</li> <li>Previously Dedicate</li> <li>Net Tract (NTA):</li> <li>Property Description</li> <li>Current TCP Number</li> <li>Previous TCP Number</li> <li>Previous TCP Number</li> <li>SECTION II - Deternet</li> <li>Woodland Conservat</li> <li>Acreage of Existing</li> <li>Woodland Conservat</li> <li>Area of Woodland Conservat</li> <li>Area of Woodland Conservat</li> <li>Area of Woodland Conservation</li> <li>Clearing above WCT</li> <li>Clearing below WCT</li> <li>Total Woodland Conservat</li> <li>Woodland Conservat</li> <li>Woodland Conservation</li> </ol> | d Land:<br>h or Subdivision Namer:<br>ber:<br>ber:<br><b>mining Woodland</b><br>tion Calculations:<br>Woodland<br>tion Required for per<br>Cleared per previous<br>Cleared per current TC<br>bove WCT not cleared<br>d Cleared by current<br>v 2:1 replacement?<br>T (1/4:1 Replacement?<br>T (2:1 Replacement)<br>inservation Required :<br><b>ing the Requirement</b><br>tion Provided:<br>tion | ation (Enter aci<br>R-E<br>                                                                                                                                | 0.92<br>0.00<br>0.00<br>0.92<br>0.00<br>0.92<br>0.00<br>0.92<br>0.00<br>0.92<br>0.00<br>0.92<br>0.00<br>0.92<br>0.00<br>0.92<br>0.00<br>0.92<br>0.00<br>0.92<br>0.00<br>0.92<br>0.00<br>0.92<br>0.00<br>0.92<br>0.00<br>0.92<br>0.00<br>0.92<br>0.00<br>0.92<br>0.00<br>0.92<br>0.00<br>0.92<br>0.00<br>0.92<br>0.00<br>0.92<br>0.00<br>0.92<br>0.00<br>0.92<br>0.00<br>0.92<br>0.00<br>0.92<br>0.00<br>0.92<br>0.00<br>0.92<br>0.00<br>0.92<br>0.00<br>0.92<br>0.00<br>0.92<br>0.00<br>0.92<br>0.00<br>0.92<br>0.00<br>0.92<br>0.00<br>0.92<br>0.00<br>0.92<br>0.00<br>0.00<br>0.92<br>0.00<br>0.00<br>0.00<br>0.00<br>0.00<br>0.00<br>0.00<br>0.00<br>0.00<br>0.00<br>0.00<br>0.00<br>0.00<br>0.00<br>0.00<br>0.00<br>0.00<br>0.00<br>0.00<br>0.00<br>0.00<br>0.00<br>0.00<br>0.00<br>0.00<br>0.00<br>0.00<br>0.00<br>0.00<br>0.00<br>0.00<br>0.00<br>0.00<br>0.00<br>0.00<br>0.00<br>0.00<br>0.00<br>0.00<br>0.00<br>0.00<br>0.00<br>0.00<br>0.00<br>0.00<br>0.00<br>0.00<br>0.00<br>0.00<br>0.00<br>0.00<br>0.00<br>0.00<br>0.00<br>0.00<br>0.00<br>0.00<br>0.00<br>0.00<br>0.00<br>0.00<br>0.00<br>0.00<br>0.00<br>0.00<br>0.00<br>0.00<br>0.00<br>0.00<br>0.00<br>0.00<br>0.00<br>0.00<br>0.00<br>0.00<br>0.00<br>0.00<br>0.00<br>0.00<br>0.00<br>0.00<br>0.00<br>0.00<br>0.00<br>0.00<br>0.00<br>0.00<br>0.00<br>0.00<br>0.00<br>0.00<br>0.00<br>0.00<br>0.00<br>0.00<br>0.00<br>0.00<br>0.00<br>0.00<br>0.00<br>0.00<br>0.00<br>0.00<br>0.00<br>0.00<br>0.00<br>0.00<br>0.00<br>0.00<br>0.00<br>0.00<br>0.00<br>0.00<br>0.00<br>0.00<br>0.00<br>0.00<br>0.00<br>0.00<br>0.00<br>0.00<br>0.00<br>0.00<br>0.00<br>0.00<br>0.00<br>0.00<br>0.00<br>0.00<br>0.00<br>0.00<br>0.00<br>0.00<br>0.00<br>0.00<br>0.00<br>0.00<br>0.00<br>0.00<br>0.00<br>0.00<br>0.00<br>0.00<br>0.00<br>0.00<br>0.00<br>0.00<br>0.00<br>0.00<br>0.00<br>0.00<br>0.00<br>0.00<br>0.00<br>0.00<br>0.00<br>0.00<br>0.00<br>0.00<br>0.00<br>0.00<br>0.00<br>0.00<br>0.00<br>0.00<br>0.00<br>0.00<br>0.00<br>0.00<br>0.00<br>0.00<br>0.00<br>0.00<br>0.00<br>0.00<br>0.00<br>0.00<br>0.00<br>0.00<br>0.00<br>0.00<br>0.00<br>0.00<br>0.00<br>0.00<br>0.00<br>0.00<br>0.00<br>0.00<br>0.00<br>0.00<br>0.00<br>0.00<br>0.00<br>0.00<br>0.00<br>0.00<br>0.00<br>0.00<br>0.00<br>0.00<br>0.00<br>0.00<br>0.00<br>0.00<br>0.00<br>0.00<br>0.00<br>0.00<br>0.00<br>0.00<br>0.00<br>0.00<br>0.00<br>0.00<br>0.00<br>0.00<br>0.00<br>0.00<br>0.00<br>0.00<br>0.00<br>0.00<br>0.00<br>0.00<br>0.00<br>0.00<br>0.00<br>0.00<br>0.00<br>0.00<br>0.00<br>0.00<br>0.00<br>0.00<br>0.00<br>0.00<br>0.00<br>0.00<br>0.00<br>0.00<br>0.00<br>0.00<br>0.00<br>0.00<br>0.00<br>0.00<br>0.00<br>0.00<br>0.00<br>0.00<br>0.00<br>0.00<br>0.00<br>0.00<br>0.00<br>0.00<br>0.00<br>0.00<br>0.00<br>0.00<br>0.00<br>0.00<br>0.00<br>0.00<br>0.00<br>0.00<br>0.00<br>0.00<br>0.00 | 3         0.00         3         2         r acres in cor         tract         0.09         0.02         0.09         0.00 | Floodplain         0.00         0.00         0.00         0.00         0.00         0.00         0.00         0.00         0.00         0.00         0.00         0.00         0.00         0.00         0.00         0.00         0.014 |                          | Type II Tree Conservation Plar<br>Single Lot Revision<br>TCPII-060-96                     |
| 2<br>2<br>2<br>2<br>2<br>2<br>2<br>2<br>3<br>3<br>3                                                                | maining 0.07 acres<br>balance of the WPA                                                                                                                                                                                                                                                                                                                                                                                                                                                                                                                                                                                                                                                                                                                                                                                                                                                                                                                                                     | n<br>e-in-lieu<br>r Off-site Mitigation o<br>rovided on this prope<br>nservation Provided<br>odland not cleared<br>not part of requireme<br>ding was 0.09 acre<br>of woodland beca                                                                                                                                                                                                                | nts:<br>es. As part of t<br>me Woodland                                                                                                                    | 0.00 acres<br>0.00 acres<br>the original approva                                                                                                                                                                                                                                                                                                                                                                                                                                                                                                                                                                                                                                                                                                                                                                                                                                                                                                                                                                                                                                                                                                                                                                                                                                                                                                                                                                                                                                                                                                                                                                                                                                                                                                                                                                                                                                                                                                                                                                                                                                                                                                                                                                                                                                                                                                                                                                                                                                                                                                                                                                                                                                                                                                                                                                                     | A) and was p                                                                                                                | ount: <b>\$1,829.52</b><br>60-96 0.2 acres of<br>reserved. This                                                                                                                                                                          | stwood, Lot 9, Block "B" | 7th ELECTION DISTRICT<br>PRINCE GEORGE'S COUNTY, MARYLAND                                 |
| E)<br>DPROFESSIONAL CER<br>es with the current requiren<br>mental Technical Manual.<br>When P. Markonich<br>kovich |                                                                                                                                                                                                                                                                                                                                                                                                                                                                                                                                                                                                                                                                                                                                                                                                                                                                                                                                                                                              | 00 RevisionDiat01 RevisionLori02 RevisionLori                                                                                                                                                                                                                                                                                                                                                     | Env<br>TREE CON                                                                                                                                            | County Planning Depa<br>vironmental Planning S<br>SERVATION PLAN<br><b>FCP2-060-96</b><br>/ Date<br>9/5/96<br>6/9/04<br>1/30/06<br>7/8/2011                                                                                                                                                                                                                                                                                                                                                                                                                                                                                                                                                                                                                                                                                                                                                                                                                                                                                                                                                                                                                                                                                                                                                                                                                                                                                                                                                                                                                                                                                                                                                                                                                                                                                                                                                                                                                                                                                                                                                                                                                                                                                                                                                                                                                                                                                                                                                                                                                                                                                                                                                                                                                                                                                          | ection                                                                                                                      | PPC Reason for Revision Add Reforestation Phase 3 Revise worksheet Phases 1-3 Lot 43-A revision                                                                                                                                          |                          | VISIONS                                                                                   |