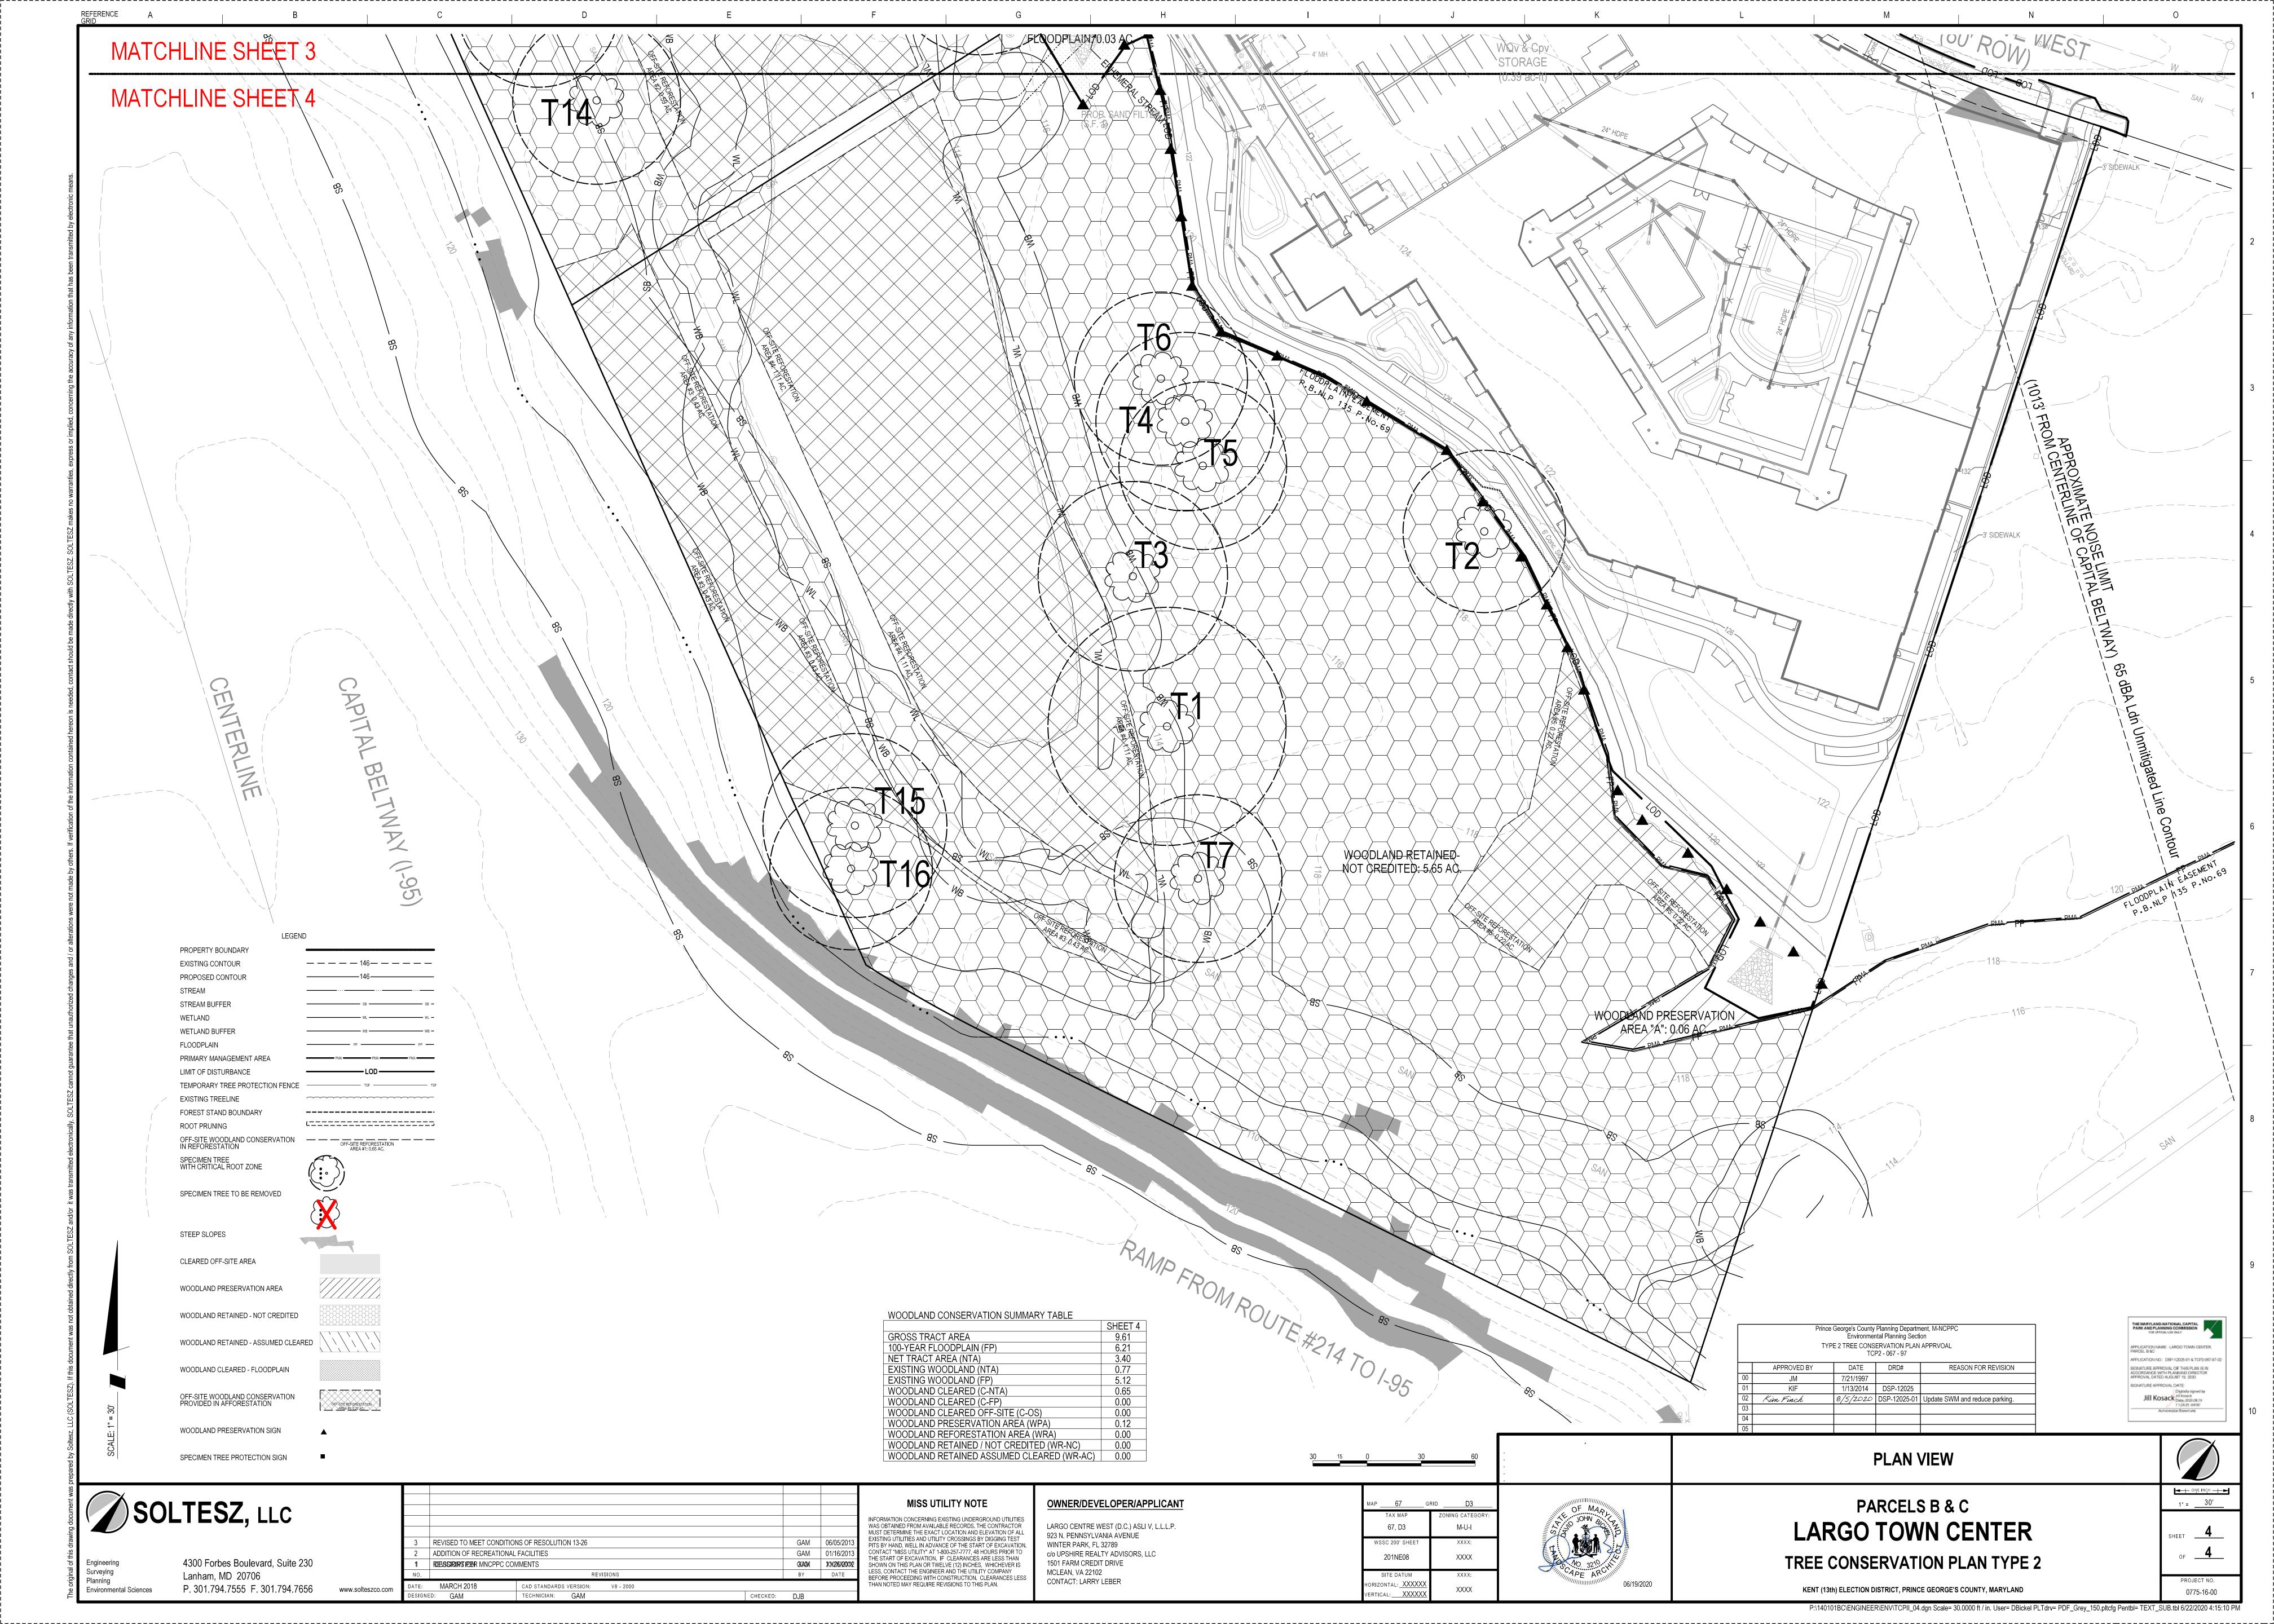

August 2010

Prince George's County Planning Department, M-NCPPC
Environmental Planning Section

TYPE 2 TREE CONSERVATION PLAN APPRVOAL

TCP2 - 067 - 97

APPROVED BY
DATE
DRD#
REASON FOR REVISION

00
JM
7/21/1997
01
KIF
1/13/2014
DSP-12025
02
Kim Finch
8/5/2020
DSP-12025-01
Update SWM and reduce parking.
03
04

COWNER/DEVELOPER/APPLICANT

LARGO CENTRE WEST (D.C.) ASLI V, L.L.L.P.
923 N. PENNSYLVANIA AVENUE
WINTER PARK, FL 32789
c/o UPSHIRE REALTY ADVISORS, LLC
1501 FARM CREDIT DRIVE
MCLEAN, VA 22102
CONTACT: LARRY LEBER

| MAP 67                                 | grid D3            |
|----------------------------------------|--------------------|
| TAX MAP                                | ZONING CATEGORY:   |
| 67, D3                                 | M-U-I              |
| WSSC 200' SHEET                        | XXXX:              |
| 201NE08                                | XXXX               |
| SITE DATUM                             | XXXX:              |
| HORIZONTAL: XXXXXX<br>VERTICAL: XXXXXX | $\frac{X}{X}$ XXXX |

KENT (13th) ELECTION DISTRICT, PRINCE GEORGE'S COUNTY, MARYLAND

P:\140101BC\ENGINEER\ENV\TCPII\_02.dgn Scale= 30.0000 ft / in. User= DBickel PLTdrv= PDF\_Grey\_150.pltcfg Pentbl= TEXT\_SUB.tbl 6/22/2020 4:14:53 PM