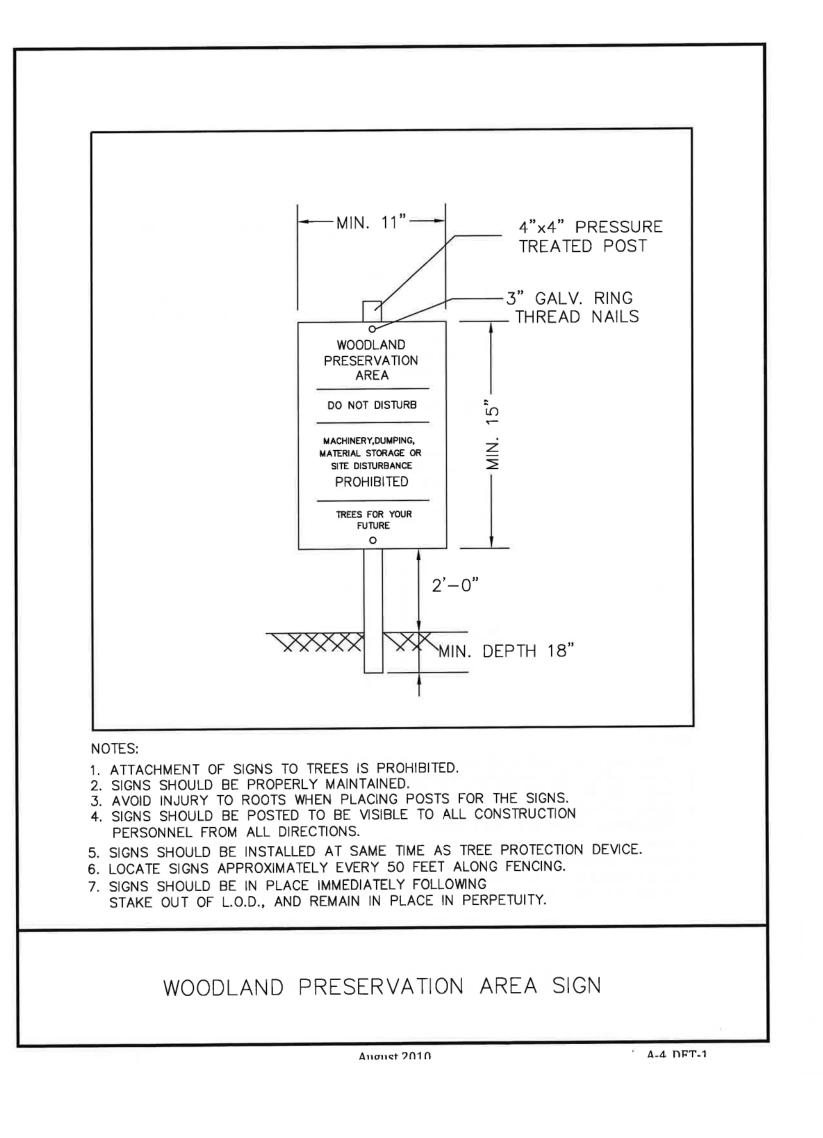

SOLTESZ, INC

Andie Murtha ISA Certified Arborist

A-4 DFT-11

INFORMATION CONCERNING EXISTING UNDERGROUND UTILITIES WAS OBTAINED FROM AVAILABLE RECORDS. THE CONTRACTOR MUST DETERMINE THE EXACT LOCATION AND ELEVATION OF ALL EXISTING UTILITIES AND UTILITY CROSSINGS BY DIGGING TEST PITS BY HAND, WELL IN ADVANCE OF THE START OF EXCAVATION. CONTACT "MISS UTILITY" AT 1-800-257-7777, 48 HOURS PRIOR TO THE START OF EXCAVATION. IF CLEARANCES ARE LESS THAN SHOWN ON THIS PLAN OR TWELVE (12) INCHES, WHICHEVER IS LESS, CONTACT THE ENGINEER AND THE UTILITY COMPANY BEFORE PROCEEDING WITH CONSTRUCTION. CLEARANCES LESS THAN NOTED MAY REQUIRE REVISIONS TO THIS PLAN.