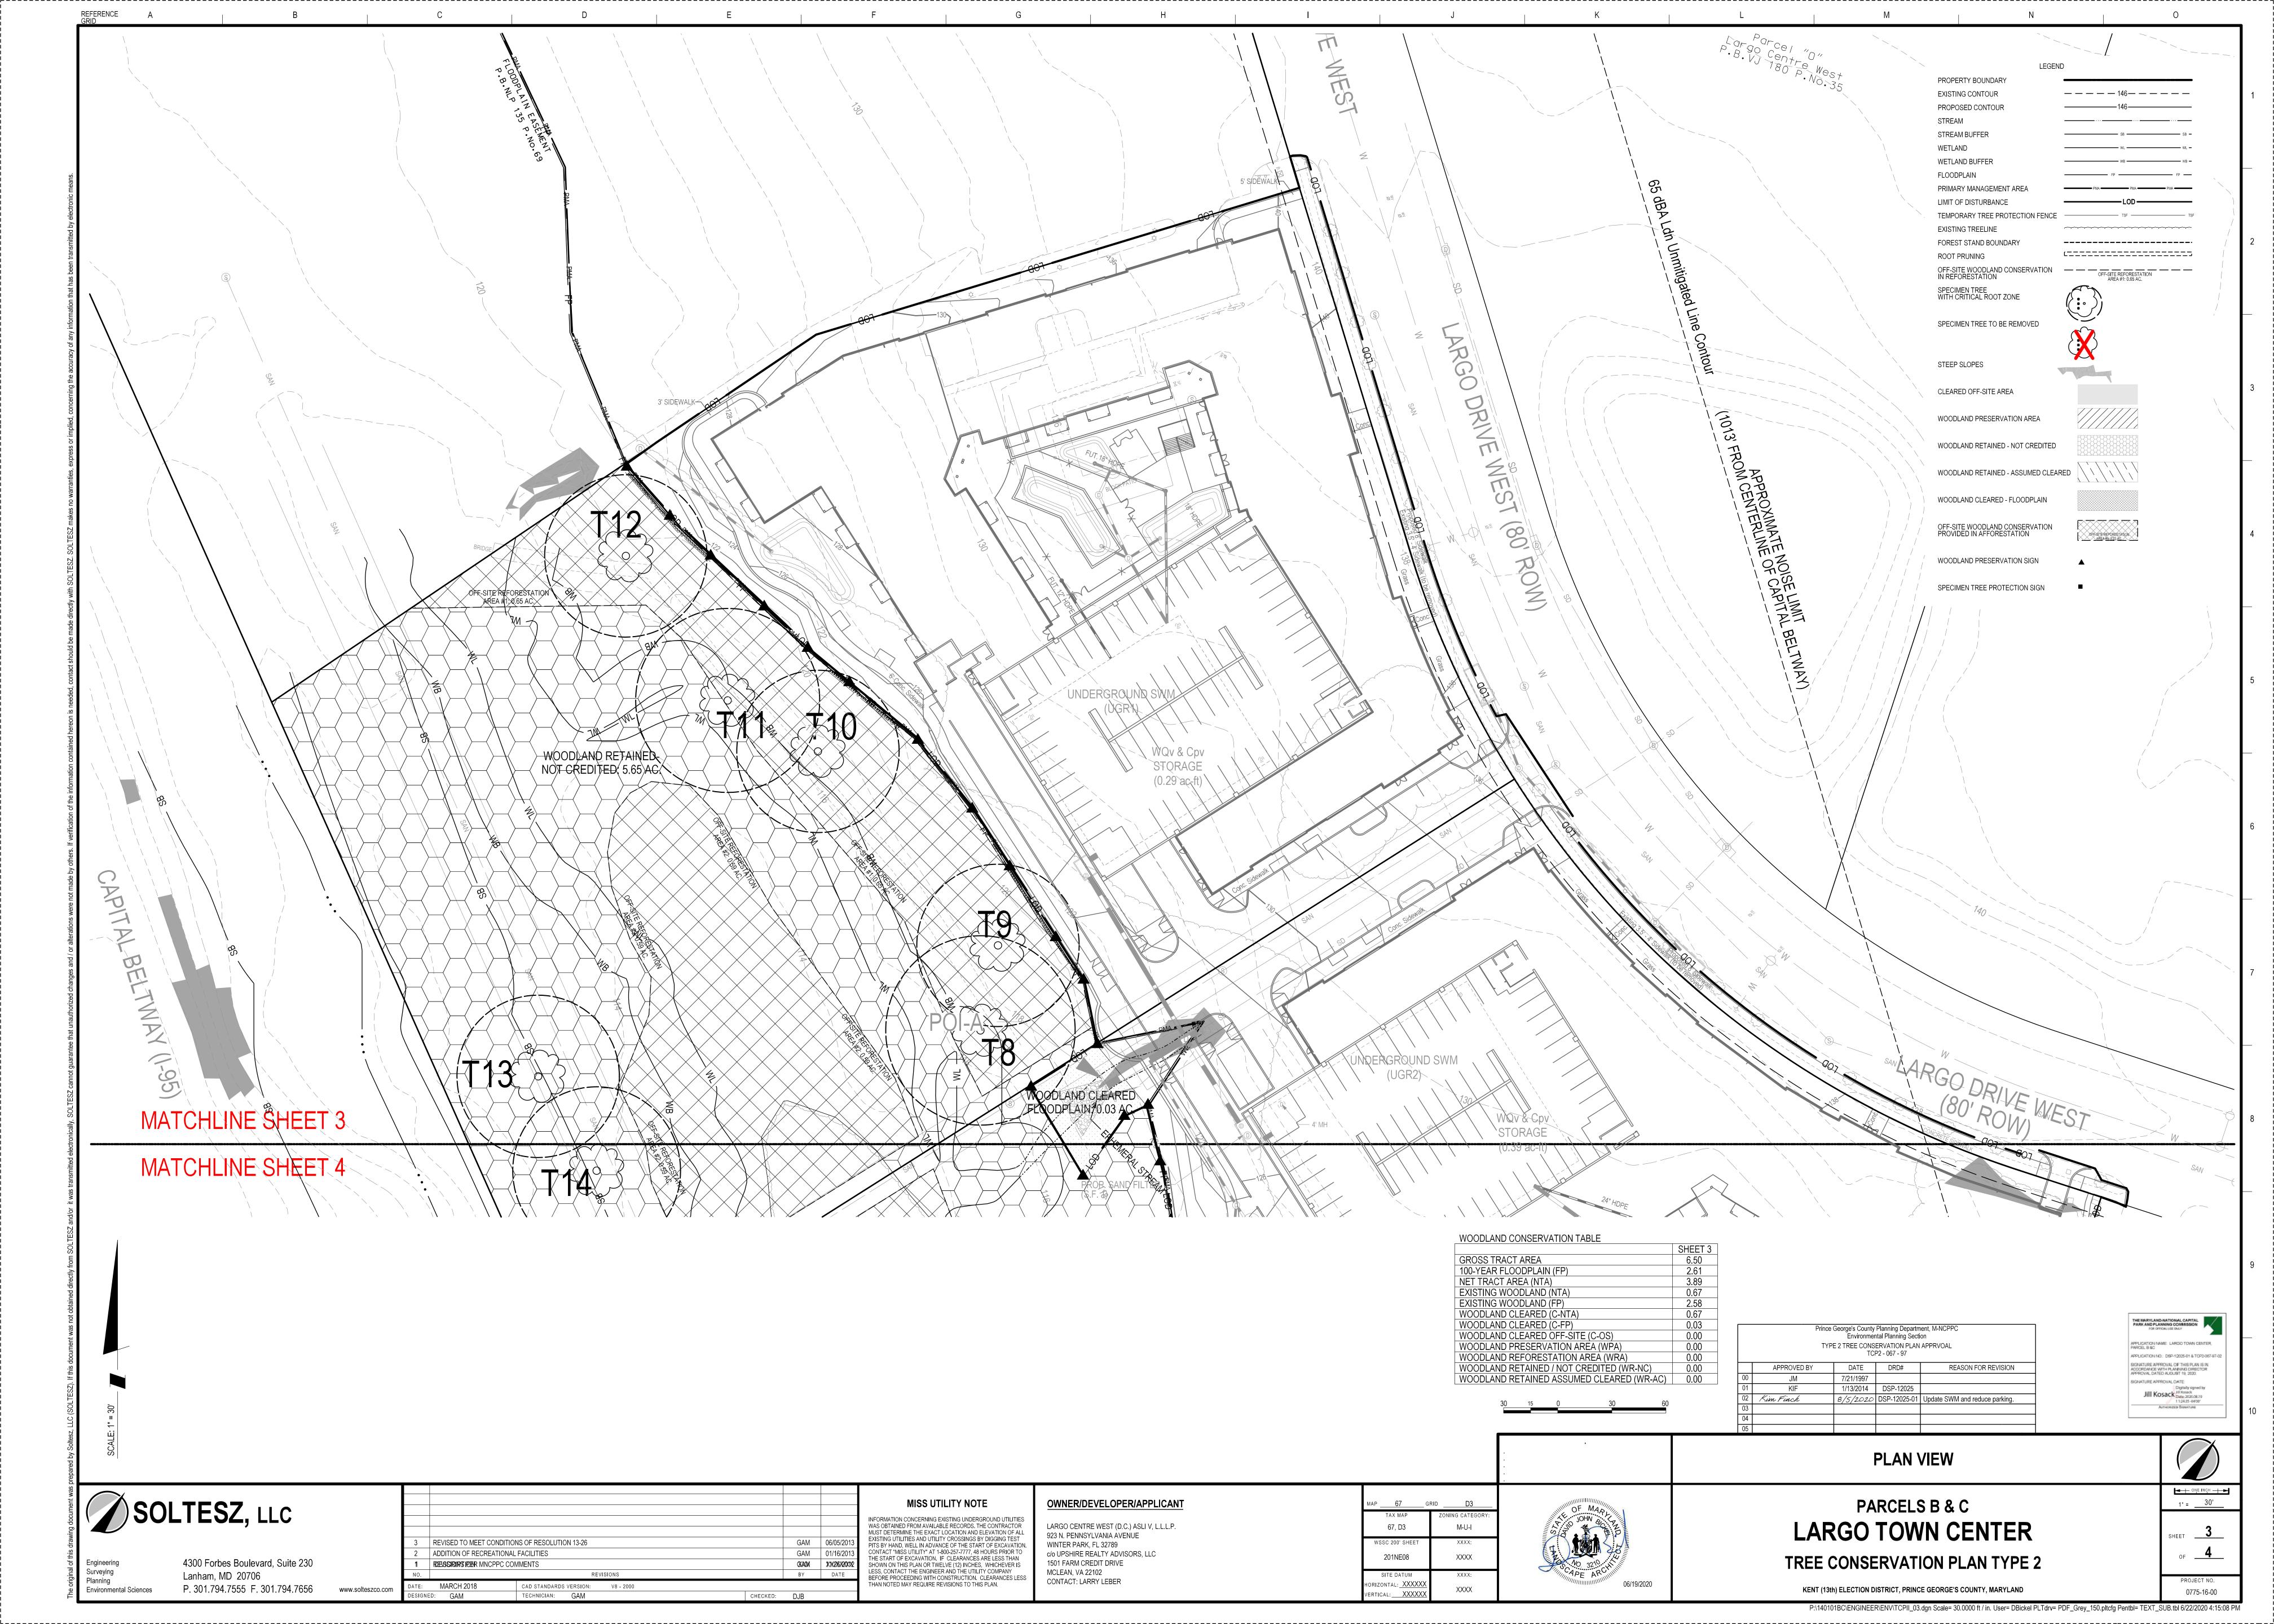

August 2010

Prince George's County Planning Department, M-NCPPC
Environmental Planning Section

TYPE 2 TREE CONSERVATION PLAN APPRVOAL

TCP2 - 067 - 97

APPROVED BY
DATE
DRD#
REASON FOR REVISION

00
JM
7/21/1997
01
KIF
1/13/2014
DSP-12025
02
Kim Finch
8/5/2020
DSP-12025-01
Update SWM and reduce parking.
03
04

COWNER/DEVELOPER/APPLICANT

LARGO CENTRE WEST (D.C.) ASLI V, L.L.L.P.
923 N. PENNSYLVANIA AVENUE
WINTER PARK, FL 32789
c/o UPSHIRE REALTY ADVISORS, LLC
1501 FARM CREDIT DRIVE
MCLEAN, VA 22102
CONTACT: LARRY LEBER

| MAP 67                                 | grid D3            |
|----------------------------------------|--------------------|
| TAX MAP                                | ZONING CATEGORY:   |
| 67, D3                                 | M-U-I              |
| WSSC 200' SHEET                        | XXXX:              |
| 201NE08                                | XXXX               |
| SITE DATUM                             | XXXX:              |
| HORIZONTAL: XXXXXX<br>VERTICAL: XXXXXX | $\frac{X}{X}$ XXXX |

KENT (13th) ELECTION DISTRICT, PRINCE GEORGE'S COUNTY, MARYLAND

P:\140101BC\ENGINEER\ENV\TCPII\_02.dgn Scale= 30.0000 ft / in. User= DBickel PLTdrv= PDF\_Grey\_150.pltcfg Pentbl= TEXT\_SUB.tbl 6/22/2020 4:14:53 PM