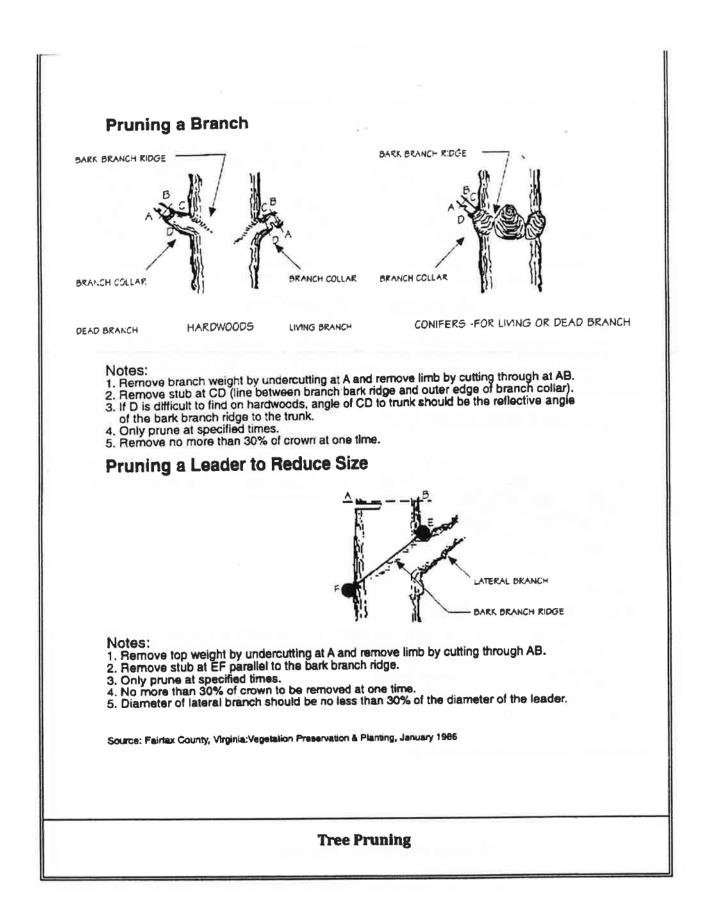

August 2010



Prince George's County Planning Department, M-NCPPC
Environmental Planning Section

TYPE 2 TREE CONSERVATION PLAN APPRVOAL

TCP2 - 067 - 97

APPROVED BY
DATE
DRD#
REASON FOR REVISION

00
JM
7/21/1997
01
KIF
1/13/2014
DSP-12025
02
Kim Finch
8/5/2020
DSP-12025-01
Update SWM and reduce parking.
03
04

THE MARYLAND-NATIONAL CAPITAL PARK AND PLANNING COMMISSION
FOR OFFICIAL USE OMLY

APPLICATION NAME: LARGO TOWN CENTER,
PARCEL B &C

APPLICATION NO: DSP-12025-01 & TCP2-067-97-02

SIGNATURE APPROVAL OF THIS PLAN IS IN
ACCORDANCE WITH PLANNING DIRECTOR
APPROVAL DATED AUGUST 19, 2020.

SIGNATURE APPROVAL DATE:
Digitally signed by
JIII KOSACK Date: 2020.08.19
11:29:35-04-00\*

AUTHORIZED SIGNATURE

| SOLTESZ, | LLC |
|----------|-----|

Engineering 4300 Forbes Boulevard, Suite 230
S