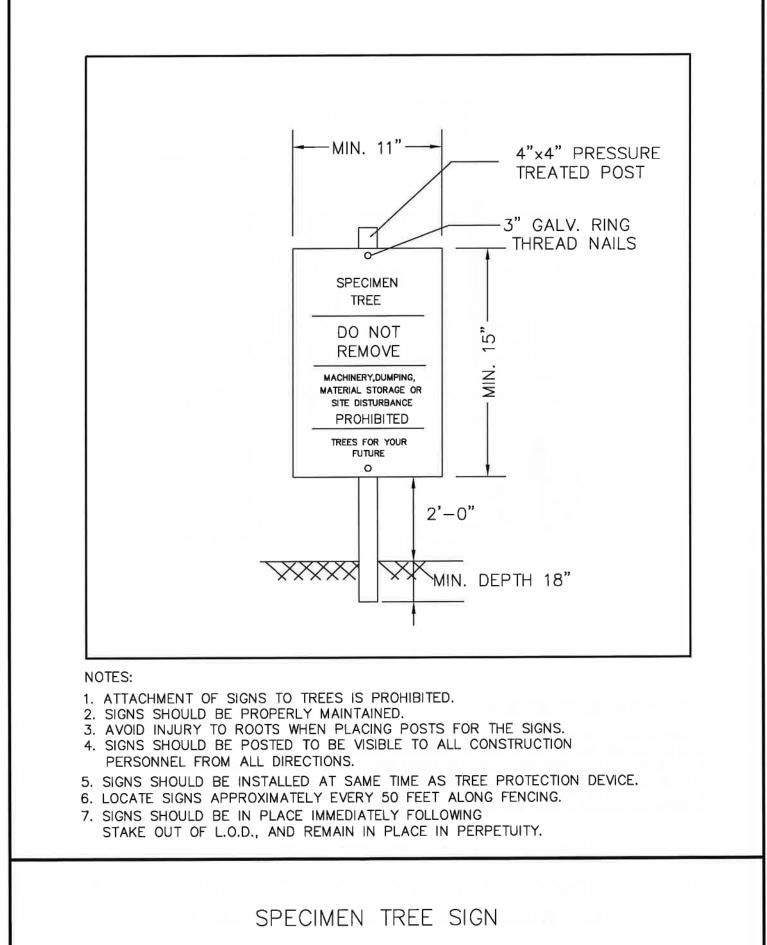

SOLTESZ, INC

Andie Murtha ISA Certified Arborist

A-4 DFT-11

INFORMATION CONCERNING EXISTING UNDERGROUND UTILITIES WAS OBTAINED FROM AVAILABLE RECORDS. THE CONTRACTOR MUST DETERMINE THE EXACT LOCATION AND ELEVATION OF ALL EXISTING UTILITIES AND UTILITY CROSSINGS BY DIGGING TEST PITS BY HAND, WELL IN ADVANCE OF THE START OF EXCAVATION. CONTACT "MISS UTILITY" AT 1-800-257-7777, 48 HOURS PRIOR TO THE START OF EXCAVATION. IF CLEARANCES ARE LESS THAN SHOWN ON THIS PLAN OR TWELVE (12) INCHES, WHICHEVER IS LESS, CONTACT THE ENGINEER AND THE UTILITY COMPANY BEFORE PROCEEDING WITH CONSTRUCTION. CLEARANCES LESS THAN NOTED MAY REQUIRE REVISIONS TO THIS PLAN.