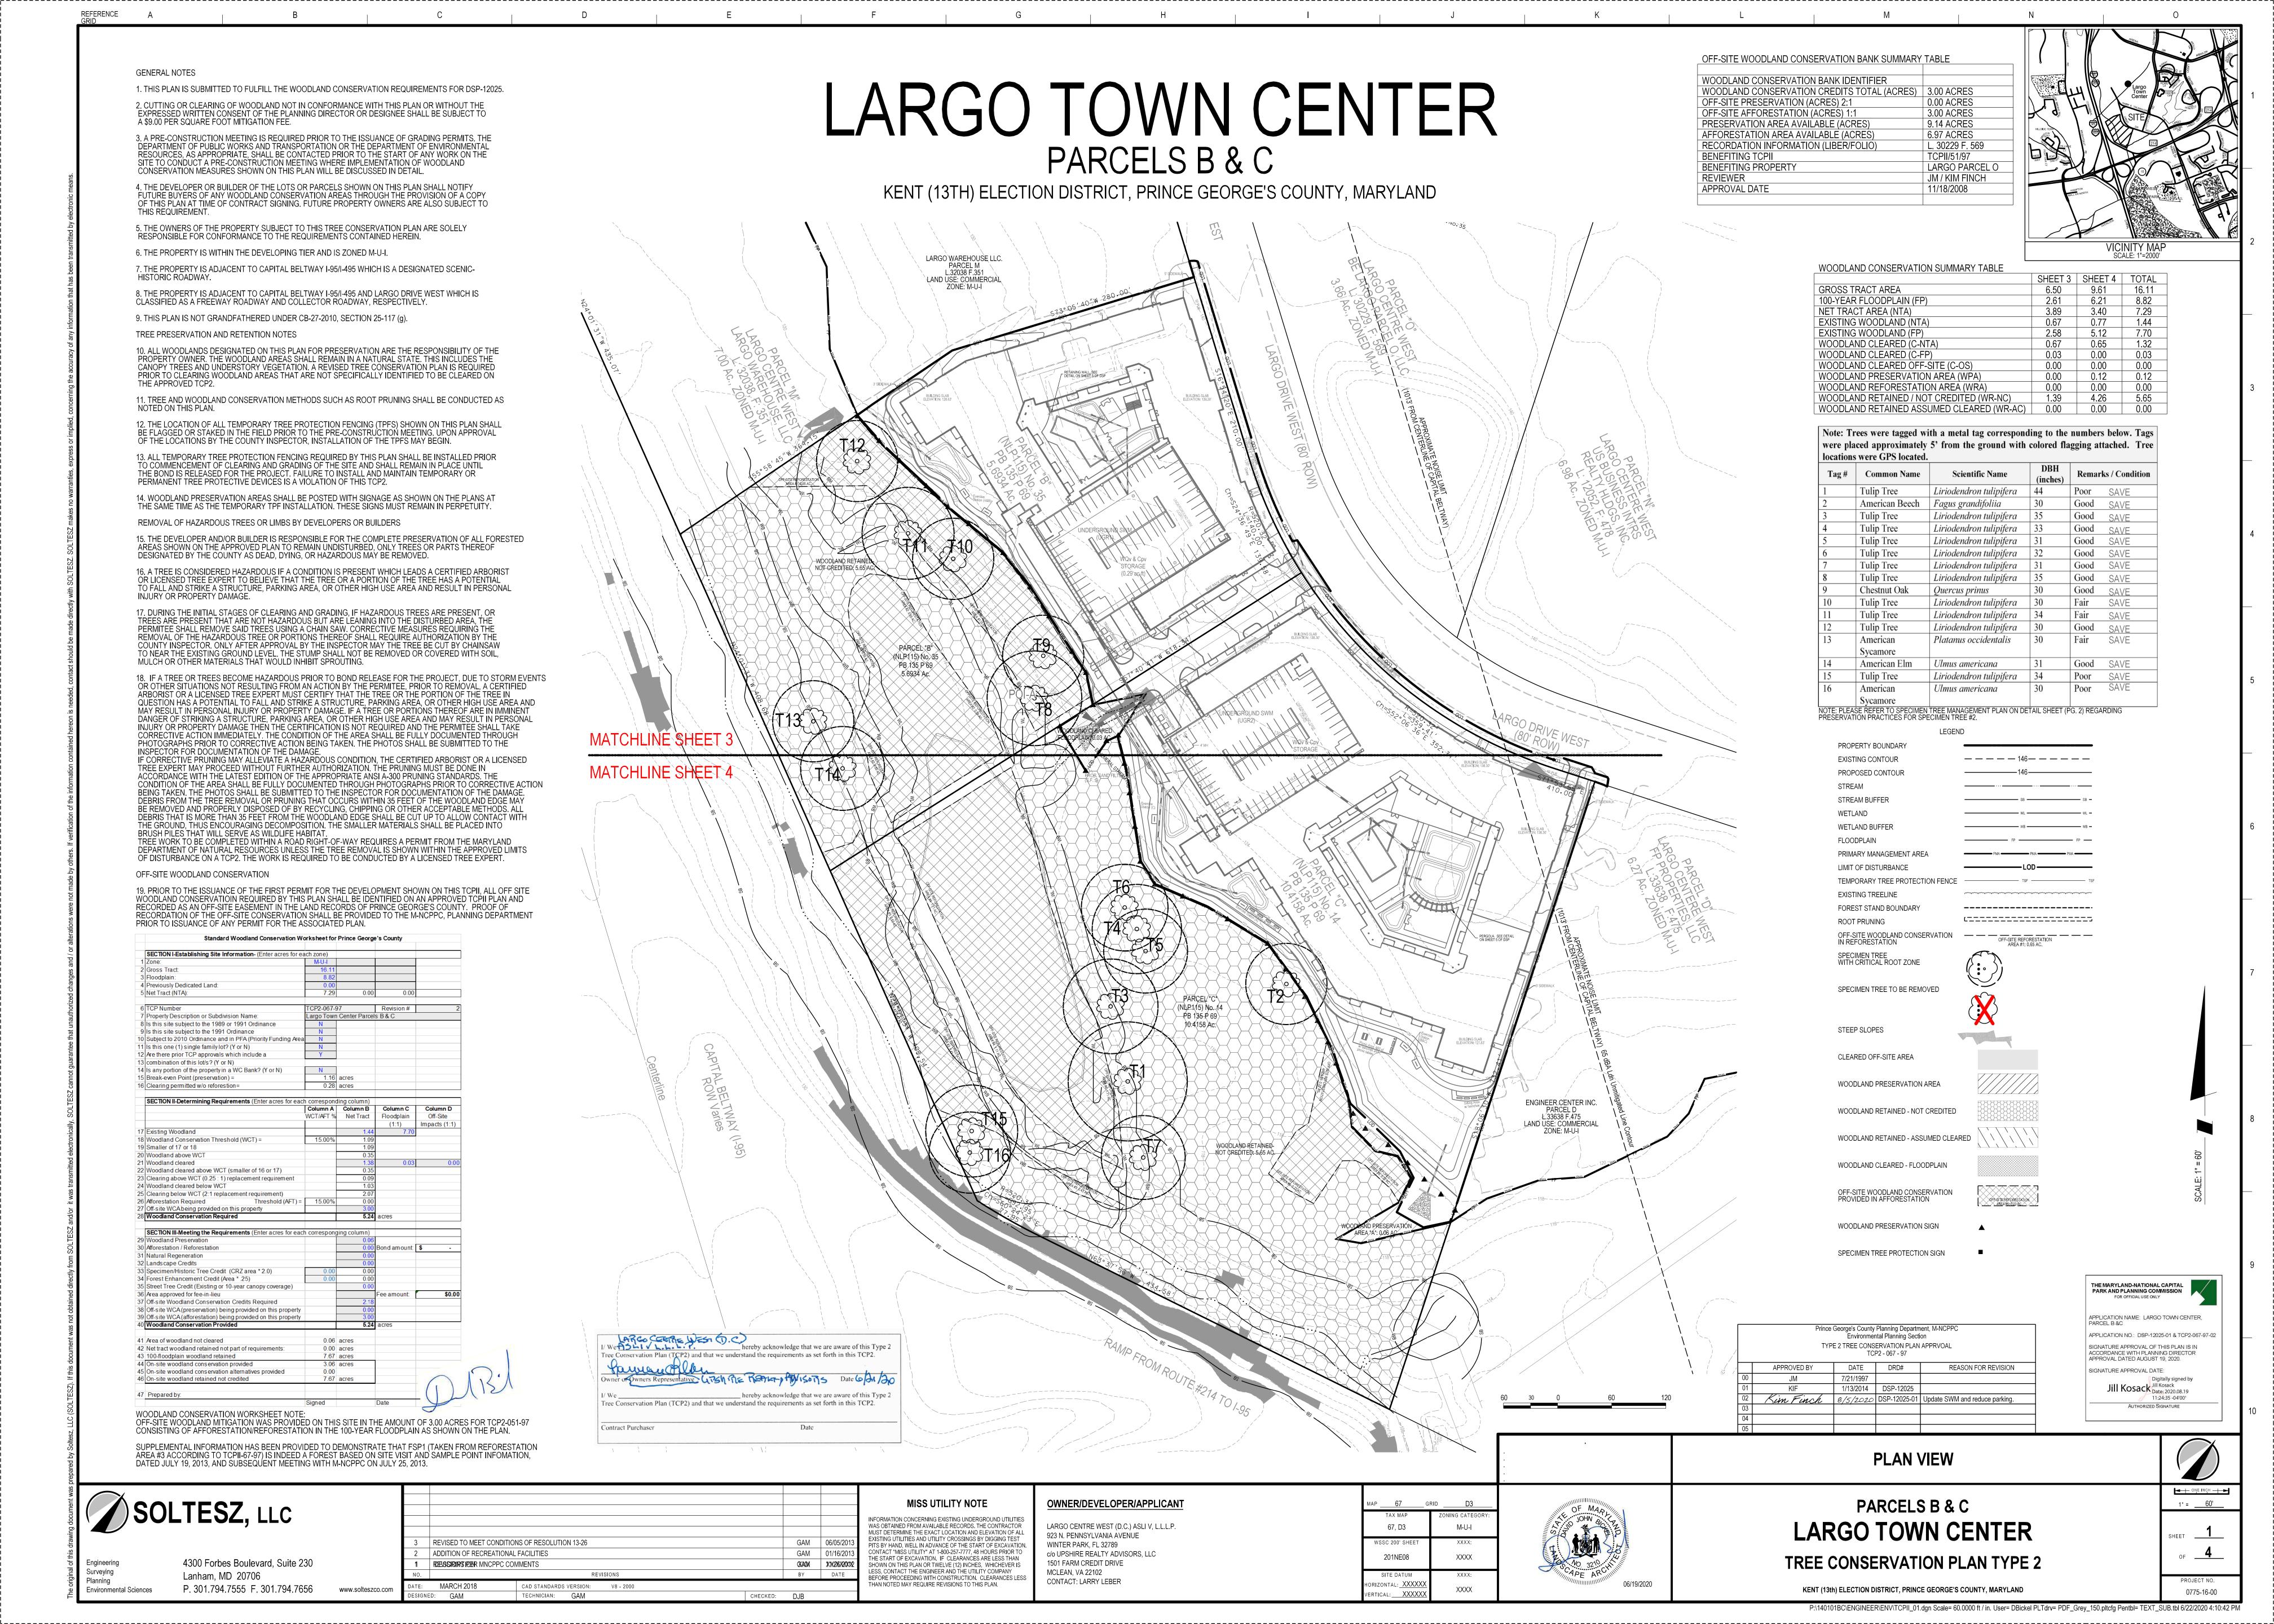

August 2010

Prince George's County Planning Department, M-NCPPC
Environmental Planning Section

TYPE 2 TREE CONSERVATION PLAN APPRVOAL

TCP2 - 067 - 97

APPROVED BY
DATE
DRD#
REASON FOR REVISION

00
JM
7/21/1997
01
KIF
1/13/2014
DSP-12025
02
Kim Finch
8/5/2020
DSP-12025-01
Update SWM and reduce parking.
03
04

THE MARYLAND-NATIONAL CAPITAL PARK AND PLANNING COMMISSION
FOR OFFICIAL USE OMLY

APPLICATION NAME: LARGO TOWN CENTER,
PARCEL B &C

APPLICATION NO: DSP-12025-01 & TCP2-067-97-02

SIGNATURE APPROVAL OF THIS PLAN IS IN
ACCORDANCE WITH PLANNING DIRECTOR
APPROVAL DATED AUGUST 19, 2020.

SIGNATURE APPROVAL DATE:
Digitally signed by
JIII KOSACK Date: 2020.08.19
11:29:35-04-00\*

AUTHORIZED SIGNATURE

| SOLTESZ, | LLC |
|----------|-----|

Engineering 4300 Forbes Boulevard, Suite 230
Surveying Lanham, MD 20706
Environmental Sciences P. 301.794.7555 F. 301.794.7656 www.solteszco.com

| 3       | REVISED TO MEET CONDITIONS OF RESOLUTION 13-26 |                                  | GAM       | 06/05/2013  |
|---------|------------------------------------------------|----------------------------------|-----------|-------------|
| 2       | ADDITION OF RECREATIONAL FACILITIES            |                                  | GAM       | 01/16/2013  |
| 1       | REESSIRINS IREE MNCPPC COMMENTS                |                                  |           | XXX26X20XX2 |
| NO.     | REVISIONS                                      |                                  | BY        | DATE        |
| DATE:   | MARCH 2018                                     | CAD STANDARDS VERSION: V8 - 2000 | _         |             |
| DESIGNE | ED: GAM                                        | TECHNICIAN: GAM CHEC             | CKED: DJB |             |

COWNER/DEVELOPER/APPLICANT

LARGO CENTRE WEST (D.C.) ASLI V, L.L.L.P.
923 N. PENNSYLVANIA AVENUE
WINTER PARK, FL 32789
c/o UPSHIRE REALTY ADVISORS, LLC
1501 FARM CREDIT DRIVE
MCLEAN, VA 22102
CONTACT: LARRY LEBER

| MAP 67                                 | grid D3            |
|----------------------------------------|--------------------|
| TAX MAP                                | ZONING CATEGORY:   |
| 67, D3                                 | M-U-I              |
| WSSC 200' SHEET                        | XXXX:              |
| 201NE08                                | XXXX               |
| SITE DATUM                             | XXXX:              |
| HORIZONTAL: XXXXXX<br>VERTICAL: XXXXXX | $\frac{X}{X}$ XXXX |

KENT (13th) ELECTION DISTRICT, PRINCE GEORGE'S COUNTY, MARYLAND

P:\140101BC\ENGINEER\ENV\TCPII\_02.dgn Scale= 30.0000 ft / in. User= DBickel PLTdrv= PDF\_Grey\_150.pltcfg Pentbl= TEXT\_SUB.tbl 6/22/2020 4:14:53 PM

**DETAILS** 

SHEET 2

OF 4

PROJECT NO.

0775-16-00