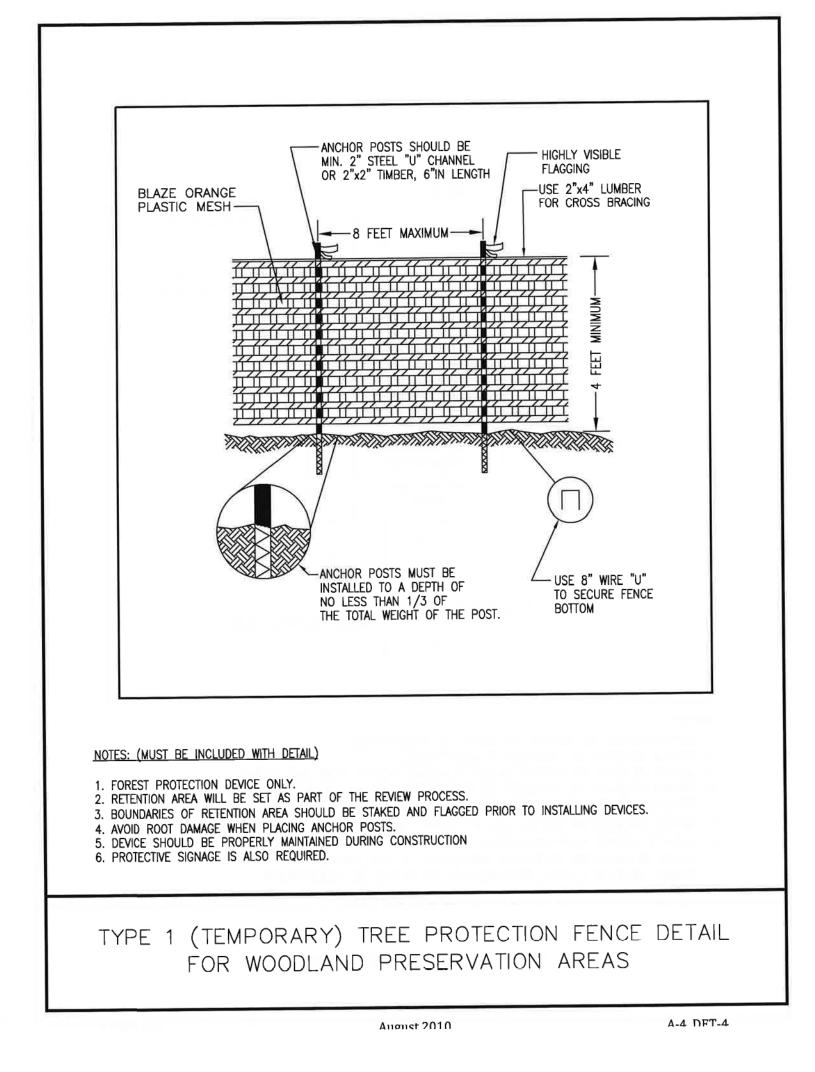

SOLTESZ, INC

Andie Murtha ISA Certified Arborist

A-4 DFT-11

INFORMATION CONCERNING EXISTING UNDERGROUND UTILITIES WAS OBTAINED FROM AVAILABLE RECORDS. THE CONTRACTOR MUST DETERMINE THE EXACT LOCATION AND ELEVATION OF ALL EXISTING UTILITIES AND UTILITY CROSSINGS BY DIGGING TEST PITS BY HAND, WELL IN ADVANCE OF THE START OF EXCAVATION. CONTACT "MISS UTILITY" AT 1-800-257-7777, 48 HOURS PRIOR TO THE START OF EXCAVATION. IF CLEARANCES ARE LESS THAN SHOWN ON THIS PLAN OR TWELVE (12) INCHES, WHICHEVER IS LESS, CONTACT THE ENGINEER AND THE UTILITY COMPANY BEFORE PROCEEDING WITH CONSTRUCTION. CLEARANCES LESS THAN NOTED MAY REQUIRE REVISIONS TO THIS PLAN.