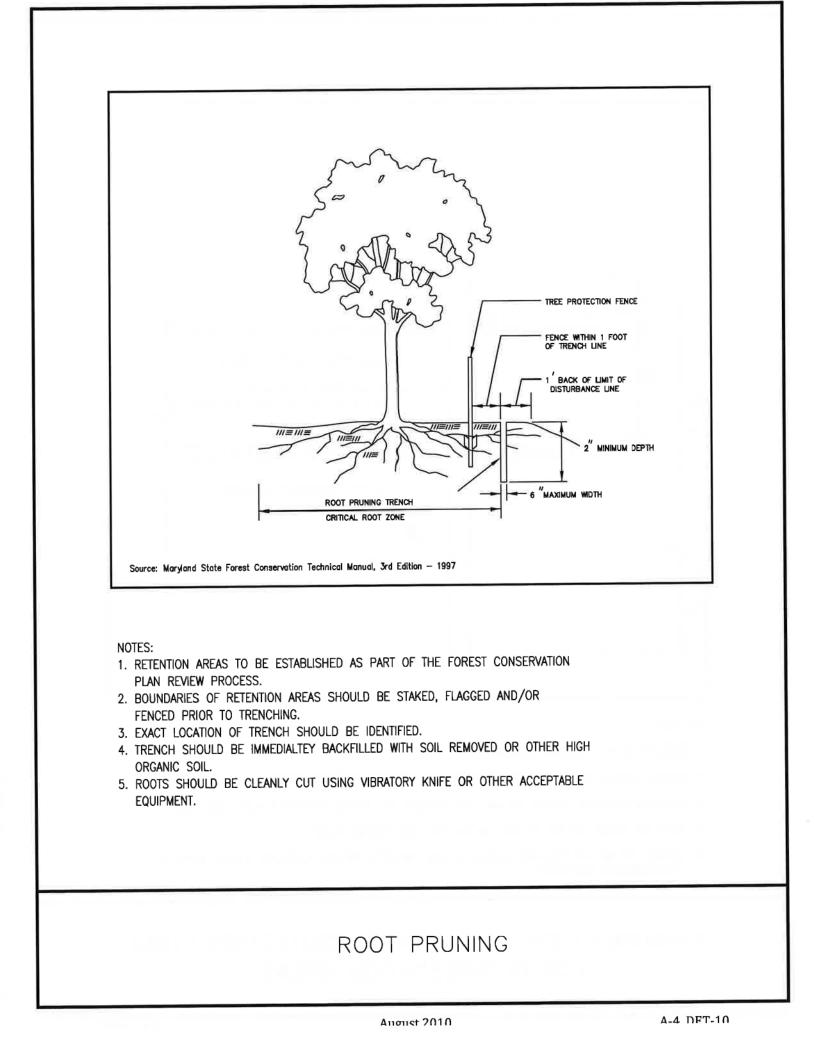

August 2010



Prince George's County Planning Department, M-NCPPC
Environmental Planning Section

TYPE 2 TREE CONSERVATION PLAN APPRVOAL

TCP2 - 067 - 97

APPROVED BY
DATE
DRD#
REASON FOR REVISION

00
JM
7/21/1997
01
KIF
1/13/2014
DSP-12025
02
Kim Finch
8/5/2020
DSP-12025-01
Update SWM and reduce parking.
03
04

THE MARYLAND-NATIONAL CAPITAL PARK AND PLANNING COMMISSION
FOR OFFICIAL USE OMLY

APPLICATION NAME: LARGO TOWN CENTER,
PARCEL B &C

APPLICATION NO: DSP-12025-01 & TCP2-067-97-02

SIGNATURE APPROVAL OF THIS PLAN IS IN
ACCORDANCE WITH PLANNING DIRECTOR
APPROVAL DATED AUGUST 19, 2020.

SIGNATURE APPROVAL DATE:
Digitally signed by
JIII KOSACK Date: 2020.08.19
11:29:35-04-00\*

AUTHORIZED SIGNATURE

| SOLTESZ, | LLC |
|----------|-----|

Engineering 4300 Forbes Boulevard, Suite 230