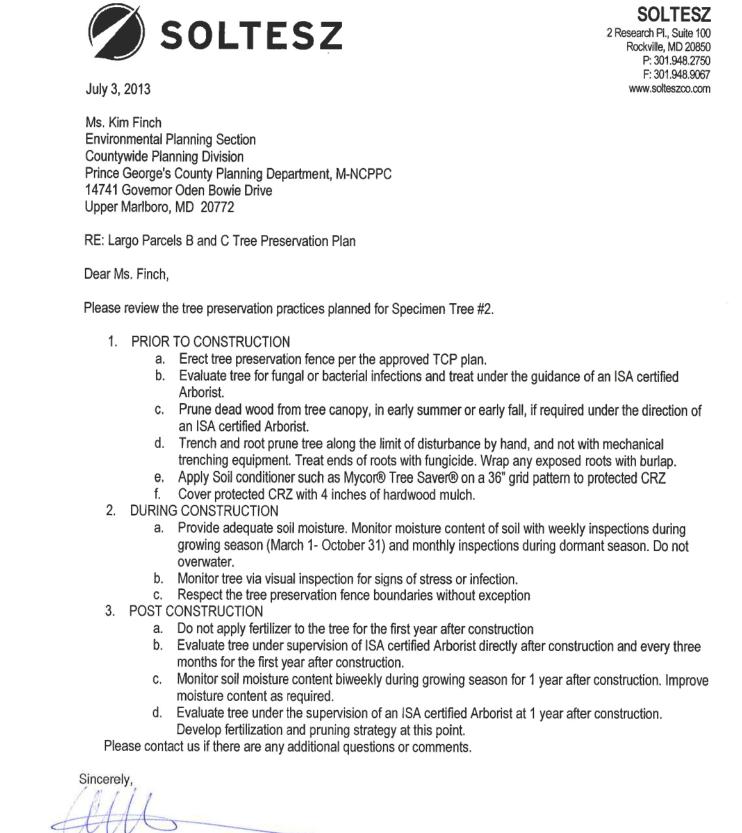

August 2010



Prince George's County Planning Department, M-NCPPC
Environmental Planning Section

TYPE 2 TREE CONSERVATION PLAN APPRVOAL

TCP2 - 067 - 97

APPROVED BY
DATE
DRD#
REASON FOR REVISION

00
JM
7/21/1997
01
KIF
1/13/2014
DSP-12025
02
Kim Finch
8/5/2020
DSP-12025-01
Update SWM and reduce parking.
03
04

THE MARYLAND-NATIONAL CAPITAL PARK AND PLANNING COMMISSION
FOR OFFICIAL USE OMLY

APPLICATION NAME: LARGO TOWN CENTER,
PARCEL B &C

APPLICATION NO: DSP-12025-01 & TCP2-067-97-02

SIGNATURE APPROVAL OF THIS PLAN IS IN
ACCORDANCE WITH PLANNING DIRECTOR
APPROVAL DATED AUGUST 19, 2020.

SIGNATURE APPROVAL DATE:
Digitally signed by
JIII KOSACK Date: 2020.08.19
11:29:35-04-00\*

AUTHORIZED SIGNATURE

| SOLTESZ, | LLC |
|----------|-----|

Engineering 4300 Forbes Boulevard, Suite 230
Surveying Lanham