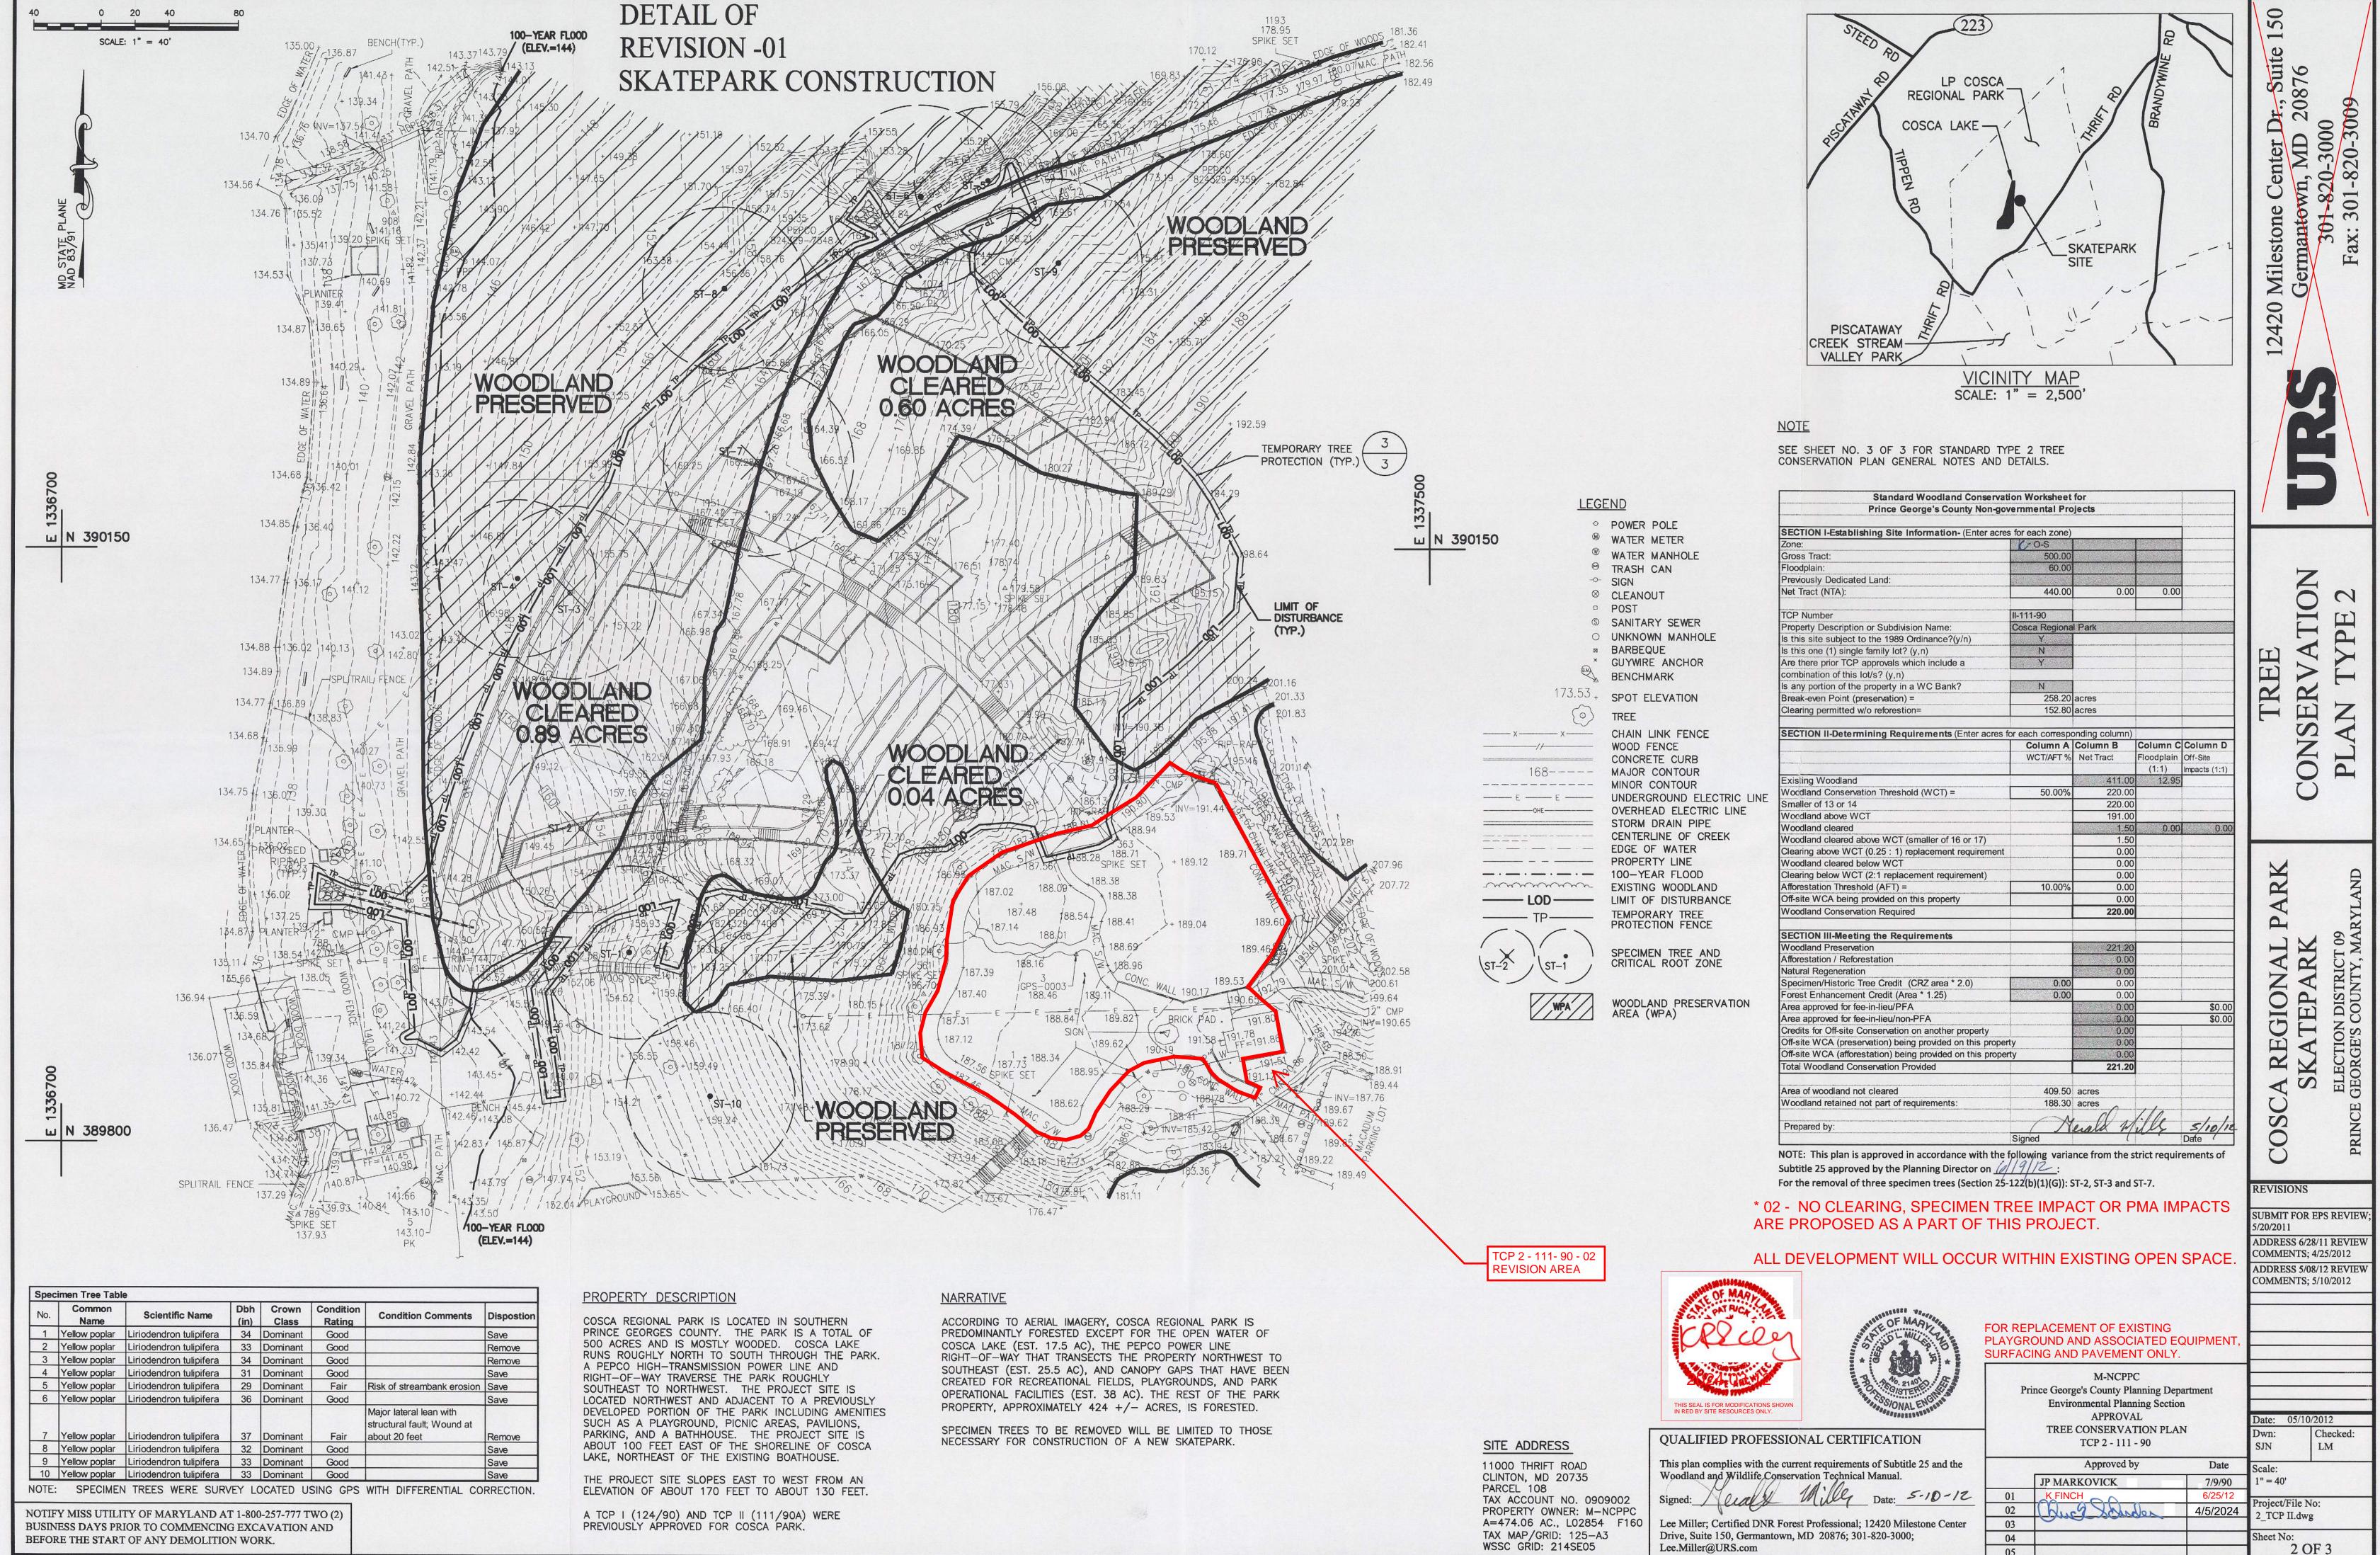

CLINTON REGIONAL PARK WAS RENAMED COSCA REGIONAL PARK

Lee.Miller@URS.com

2 OF 3

TEMPORARY TREE PROTECTION FENCE

TRE SER TE 田 K REVISIONS SUBMIT FOR EPS REVIEW 5/20/2011 ADDRESS 6/28/11 REVIEW COMMENTS; 4/25/2012 PLAYGROUND AND ASSOCIATED EQUIPMENT, Date: 04/25/2012 Checked: LM Date NOT TO SCALE 7/9/90 6/25/12 oject/File No: 4/5/2024 3 TCP II.dwg

Sheet No:

3 OF 3

FOR REPLACEMENT OF EXISTING

SURFACING AND PAVEMENT ONLY.

JP MARKOVICK

02 Duch Scholer

01 KEINCH

03

04

05

Prince George's County Planning Department

**Environmental Planning Section** 

APPROVAL

TREE CONSERVATION PLAN

TCP 2 - 111 - 90

Approved by

5

enter Dr., Su

Milestone

20

N

ermanto 301-

TION