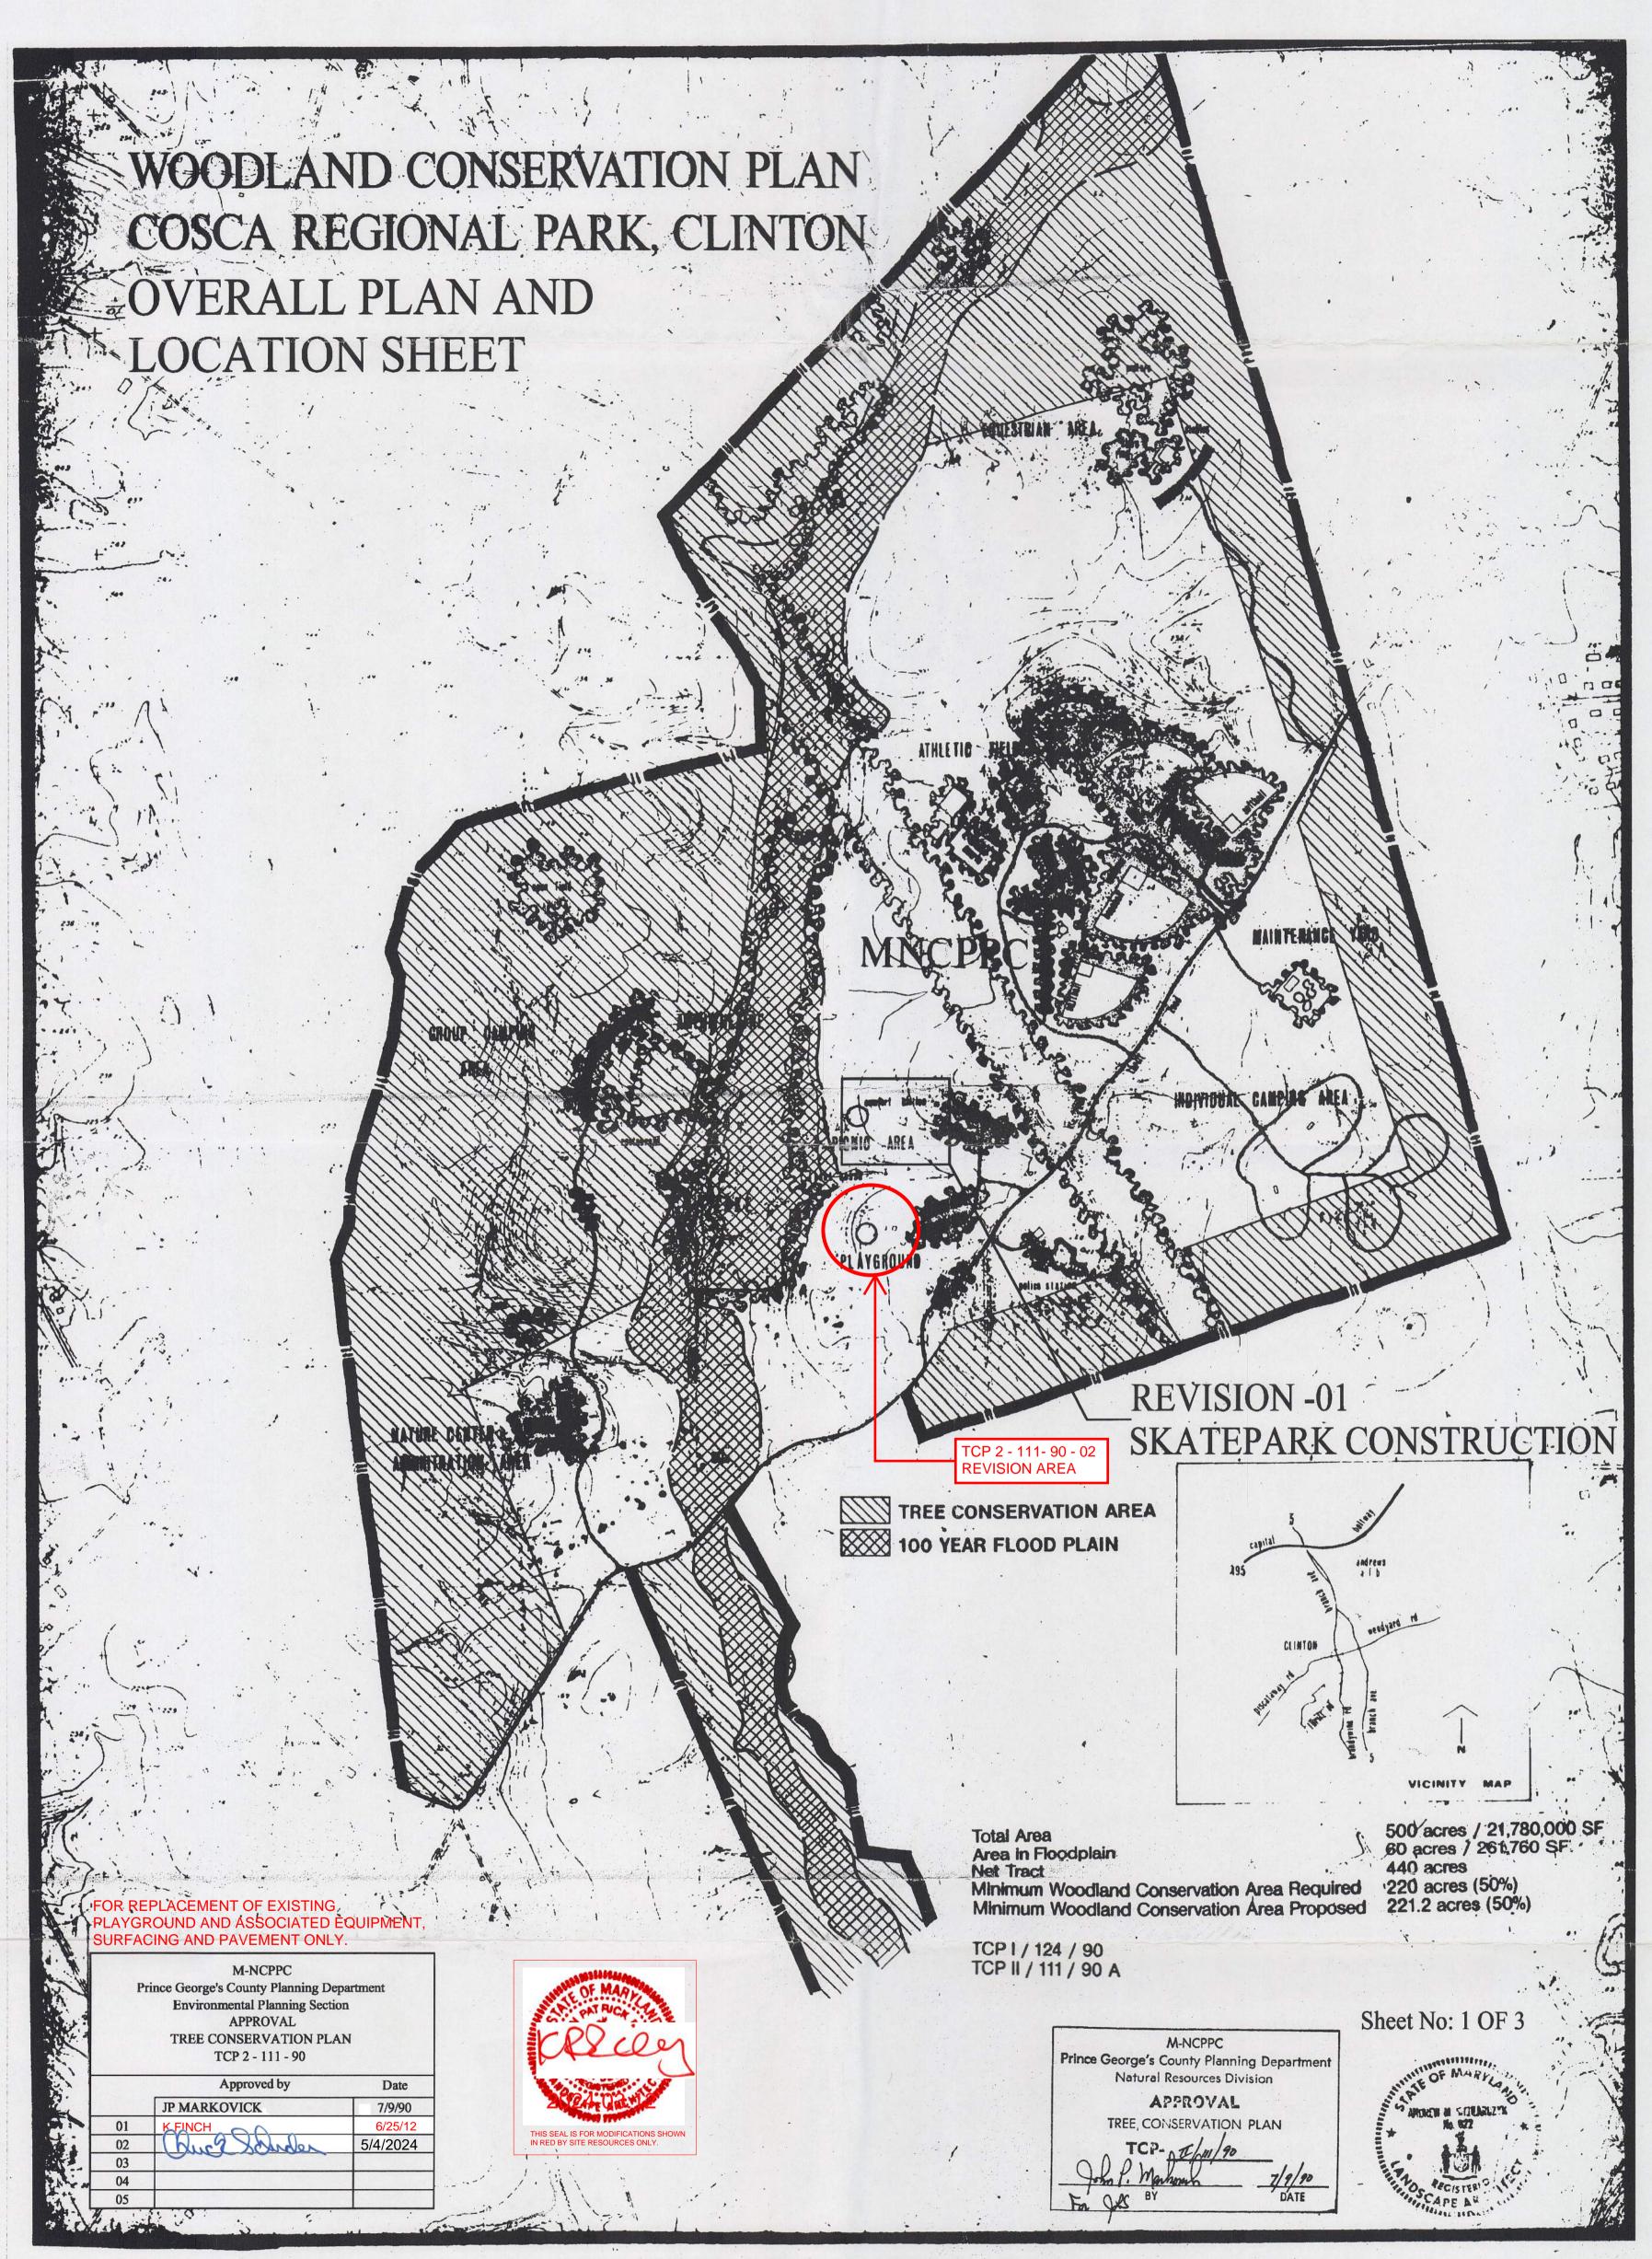

CLINTON REGIONAL PARK WAS RENAMED COSCA REGIONAL PARK

Lee.Miller@URS.com

2 OF 3

TEMPORARY TREE PROTECTION FENCE

TRE SER TE 田 K REVISIONS SUBMIT FOR EPS REVIEW 5/20/2011 ADDRESS 6/28/11 REVIEW COMMENTS; 4/25/2012 PLAYGROUND AND ASSOCIATED EQUIPMENT, Date: 04/25/2012 Checked: LM Date NOT TO SCALE 7/9/90 6/25/12 oject/File No: 4/5/2024 3 TCP II.dwg