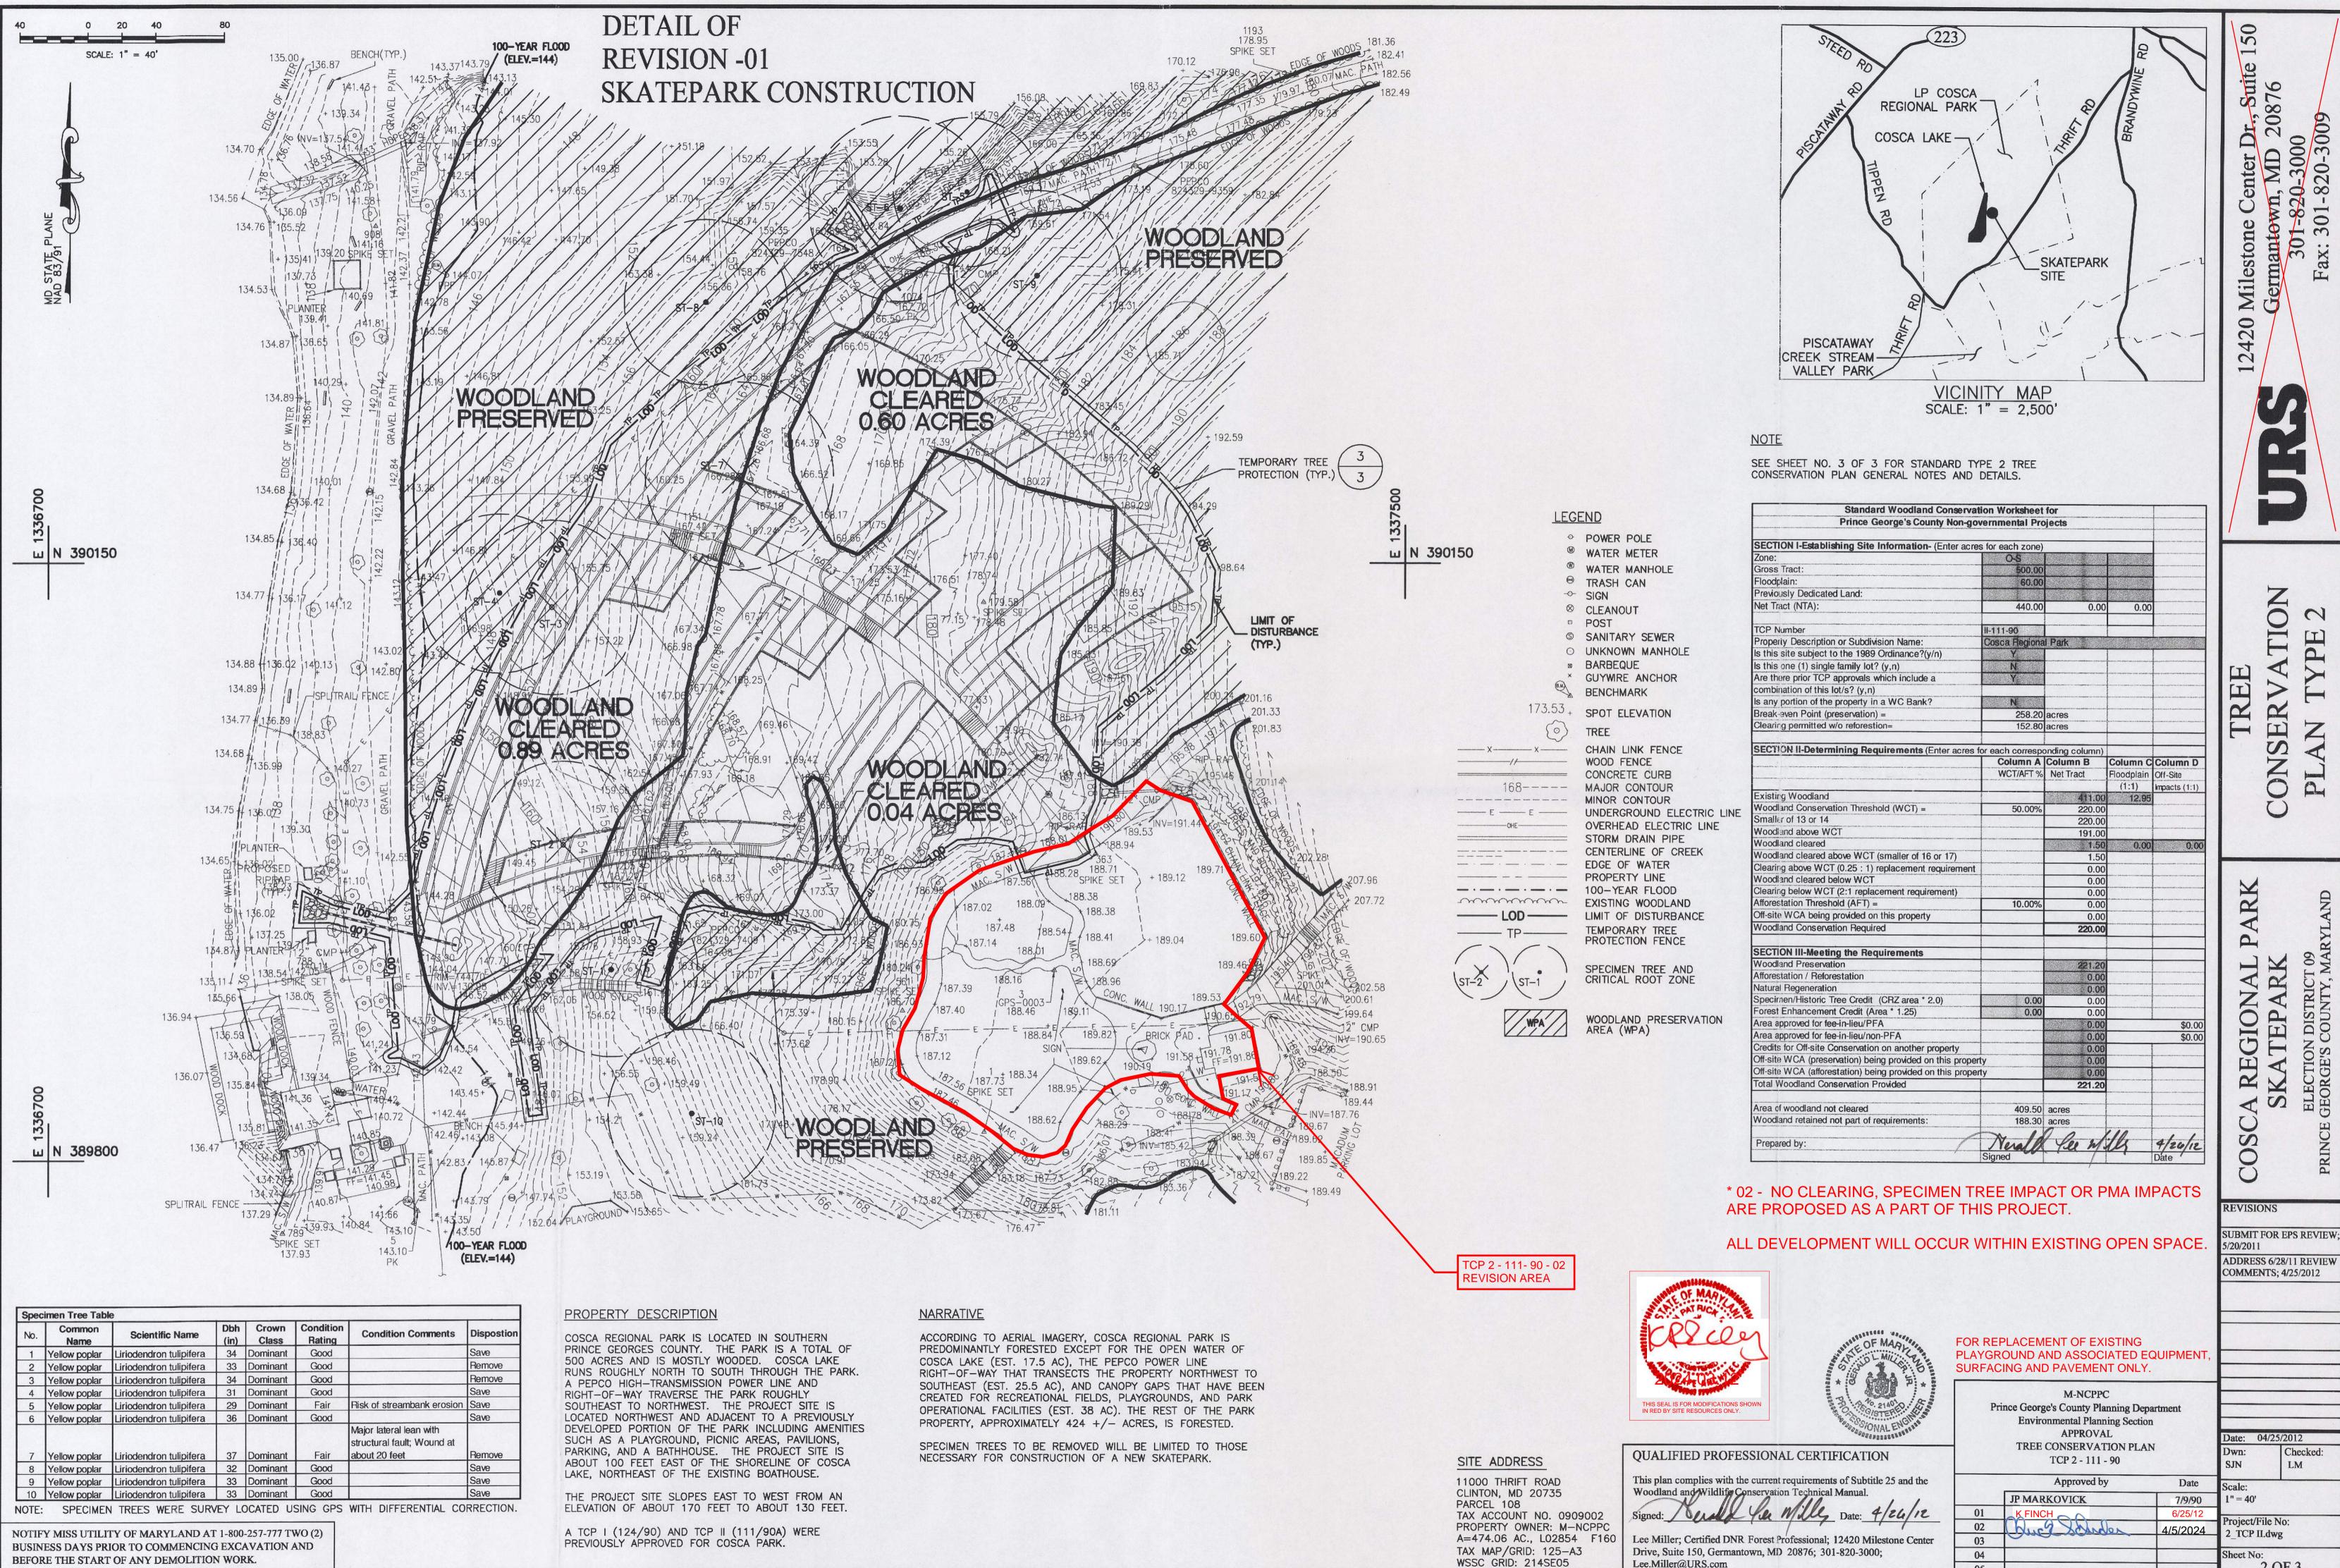

CLINTON REGIONAL PARK WAS RENAMED COSCA REGIONAL PARK

Lee.Miller@URS.com

2 OF 3

TEMPORARY TREE PROTECTION FENCE

TRE SER TE 田 K REVISIONS SUBMIT FOR EPS REVIEW 5/20/2011 ADDRESS 6/28/11 REVIEW COMMENTS; 4/25/2012 PLAYGROUND AND ASSOCIATED EQUIPMENT, Date: 04/25/2012 Checked: LM Date NOT TO SCALE 7/9/90 6/25/12 oject/File No: 4/5/2024 3 TCP II.dwg

Sheet No:

3 OF 3

FOR REPLACEMENT OF EXISTING

SURFACING AND PAVEMENT ONLY.

JP MARKOVICK

02 Duch Scholer

01 KEINCH

03

04

05

Prince George's County Planning Department

**Environmental Planning Section** 

APPROVAL

TREE CONSERVATION PLAN

TCP 2 - 111 - 90

Approved by

5

enter Dr., Su

Milestone

20

N

ermanto 301-

TION